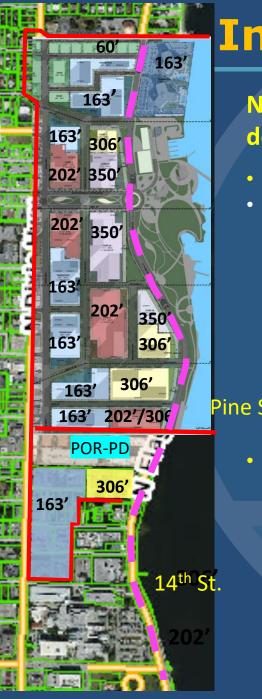

#### (Adopted Nov. 10, 2014)

- Height bonuses offered if conditions met.
- Maximum height of 15 stories established.

6

WEST PALM BEACH

 A maximum of 4,065 residential units and 2.3 million square feet of retail-commercial can be built.

CMUD CoreCMUD EdgeCMUD Transition

# CMUD Zoning Districts (Nov. 15, 2021), WEST PALM BEACH

CMUD – ZONING OVERLAY AND MASSING STUDY WEST PALM BEACH, FL.

Incentives must be met to achieve increased height

- Northwood Rd. Extension
- Workforce Housing
- Currie Park Improvements
- Food Store
- Currie Park Parking
- Mobility Options
- LEED Certification
- Public Open Spaces