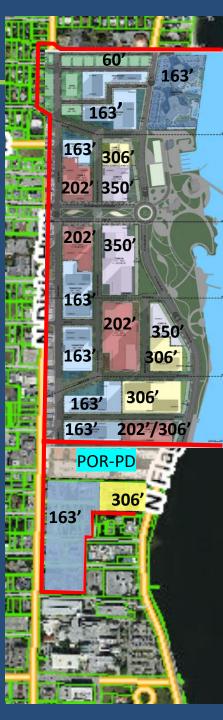

# CMUD Zoning Districts (Nov. 15, 2021), WEST PALM BEACH

CMUD – ZONING OVERLAY AND MASSING STUDY WEST PALM BEACH, FL.

Incentives must be met to achieve increased height

- Northwood Rd. Extension
- Workforce Housing
- Currie Park Improvements
- Food Store
- Currie Park Parking
- Mobility Options
- LEED Certification
- Public Open Spaces

## Example – Core I

CURRIE MIXED USE DISTRICT SOUTH PARCEL ANALYSIS

|        | _        |                                        |                                                               |                                                |        |                  |                          |              |       |                          |
|--------|----------|----------------------------------------|---------------------------------------------------------------|------------------------------------------------|--------|------------------|--------------------------|--------------|-------|--------------------------|
| Block  |          |                                        |                                                               |                                                |        | 2023             | 2022 Value               |              | UNITS | ZONING                   |
| Lette  | #        | PCN                                    | 2023 Owner                                                    | Site Address                                   | Acres  | Property Use     | 2022 Value               | SQFT         | UNITS | ZONING                   |
| A      | 1        | 74434309010000672                      |                                                               |                                                | 0.1515 | SE               | \$168,554                | L            | 1     | Edge                     |
| A      | 1        | 74434309010000672                      | 409 27th WPB LLC<br>Northwood OPCO LLC                        | 409 27th St.<br>401 27th St.                   | 0.1515 | SF               | \$168,554<br>\$277,405   |              | 1     | Edge                     |
|        | 2        | 74434309010000871                      |                                                               |                                                | 0.6600 | MF               | \$5.072.382              |              | 36    |                          |
|        | э<br>4   | 74434310160000040                      | Sunview Medical 335 LLC                                       | 395 27th St.                                   | 0.6600 |                  | \$5,072,382<br>\$503.849 | 3528         | 36    | Edge                     |
|        | 4        |                                        | Moravian Church In America Southern Province                  | 297 27th St.                                   |        | Religious        |                          |              |       | Edge                     |
|        | 5        | 74434310160000010                      | 2801 Flagler Investment LLC                                   | 2801 N. Flagler Dr.                            | 0.5543 | Medical Office   | \$1,287,141              | \$7,541      |       | Edge                     |
| -      |          | 74434309050140010                      |                                                               |                                                |        |                  |                          |              |       |                          |
| -      | _        |                                        | Raphael & Sandra Saldrigas                                    | 400 27th St.                                   | 0.1435 | SF<br>SF         | \$318,420                | L            | 1     | Edge                     |
| _      | 2        | 74434309050140020                      | Raphael & Sandra Saldrigas                                    | 2721 Poinsettia Ave.                           | 0.1435 |                  | \$177,832                |              | 1     | Edge                     |
| _      | 3        | 74434309050140030                      | Maya Guruswami & Hunter F Bradley                             | 2717 Poinsettia Ave.                           | 0.1793 | SF               | \$253,835                | L            | 1     | Edge                     |
|        | 4        | 74434309050140041<br>74434309050140051 | BSB 1 Inc.                                                    | 2711 Poinsettia Ave.                           | 0.1791 | SF               | \$255,950                |              | 1     | Edge                     |
| _      | 5        |                                        | Posvar Kristi                                                 | 407 26th St.                                   | 0.2545 | MF               | \$410,959                |              | 2     | Edge                     |
| _      | 6        | 74434310000060050                      | Jeffrey Greene & 8386 Blackburn Partner.                      | 2722 Poinsettia Ave                            | 0.5654 |                  | \$1,219,460              |              |       | Edge                     |
| _      | -        | 74434310000060060                      | Jeffrey Greene & 8386 Blackburn Partner.                      | 310 27th St.                                   | 0.5275 | Vacant           | \$471,948                | 2 620        | 0     | Transition               |
| _      | 8        | 74434310000060070                      | Jeffrey Greene & 8386 Blackburn Partner.                      | 300 27th St.                                   | 0.3122 | Off./Res.        | \$504,866                | 2,628        | 2     | Transition               |
| _      | 9        | 74434310170000010                      | Jeffrey Greene & 8386 Blackburn Partner.                      | 215 Kent Terrace                               | 0.8267 | Vacant           | \$739,625                |              | 0     | Transition               |
| _      | 10       | 74434310180000110                      | Flagler Management Services LLC                               | 311 Golf Rd.                                   | 0.2030 | Office           | \$1,537,101              | 6,456        |       | Edge                     |
|        | 11       | 74434310180000100                      | Michael T Grosse                                              | 329 Golf Rd.                                   | 0.0619 | SF               | \$107,599                |              | 1     | Edge                     |
|        |          | 74434310180000090                      | Diederick Van Haaften & Tiana Surat                           | 323 Golf Rd.                                   | 0.0619 | SF               | \$102,319                |              | 1     | Transition               |
| _      | 13       | 74434310180000081                      | Jeffrey Greene & 8386 Blackburn Partner.                      | Golf Road                                      | 0.0466 | Vacant           | \$53,748                 |              |       | Transition               |
| _      | -        | 74434310180000070                      | David Holmes                                                  | 305 Golf Rd.                                   | 0.0775 | SF               | \$119,735                | <b>└──</b> │ | 1     | Transition               |
|        | 15       | 74434310180000060                      | 303 Golf Road LLC                                             | 303 Golf Rd.                                   | 0.0620 | SF               | \$158,915                |              | 1     | Transition               |
| _      | 16       | 74434310180000050                      | Melasurej LLC                                                 | 301 Golf Rd.                                   | 0.0619 | Vacant           | \$72,974                 |              |       | Transition               |
| _      | 17       | 74434310170000090                      | Tobias Partners LP                                            | 220 Kent Terrace                               | 0.4423 | Vacant           | \$563,612                |              |       | Transition               |
| _      | 18       | 74434310170000070                      | Tobias Partners LP                                            | 2701 N. Flagler Drive                          | 0.1878 | Vacant           | \$238,394                |              |       | Transition               |
|        | 19       | 74434310170000081                      | Tobias Partners LP                                            | 2625 N. Flagler Drive                          | 0.0718 | Vacant           | \$91,179                 |              |       | Transition               |
|        | 20       | 74434310180000200                      | Tobias Partners LP                                            | 2601 N. Flagler Drive                          | 2.3289 | Vacant           | \$2,100,000              |              |       | Transition               |
|        |          | 74434310180000190                      | John L Aumente Trust & Elizabeth Aumente Tr.                  | 312 Golf Rd.                                   | 0.0620 | Vacant           | \$71,523                 | $\vdash$     |       | Transition               |
|        | 22       | 74434310180000180                      | Nancy J. Williams                                             | 314 Golf Rd.                                   | 0.0620 | SF               | \$163,694                | ⊢            | 1     | Edge                     |
| _      | _        | 74434310180000170                      | Nancy J. Williams                                             | 316 Golf Rd.                                   |        |                  | \$111,721                |              | 1     | Edge                     |
| _      | 24       | 74434310180000151                      | 2706 Poinsettia Avenue LLC                                    | 2706 Poinsettia Ave.                           | 0.0395 | SF               | \$106,011                |              | 1     | Edge                     |
|        | 25       | 74434310180000161                      | 2704 Poinsettia Ave                                           | 2704 Poinsettia Ave.                           | 0.0395 | SF               | \$75,486                 |              | 0     | Edge                     |
| _      | 26       | 74434310190110016                      | Elizabeth A G Colome & Jose O Colome                          | 315 26th St.                                   | 0.1541 | MF               | \$161,876                |              | 2     | Edge                     |
|        | 27       | 74434310190110015                      | John L Aumente Trust & Elizabeth Aumente Tr.                  | 305 26th St.                                   | 0.0732 | SF               | \$138,612                |              | 1     | Transition               |
|        | 28       | 74434310190110014                      | Christopher Aumente                                           | 303 26th St.                                   | 0.0840 | SF               | \$138,650                |              | 1     | Transition               |
|        |          |                                        |                                                               |                                                |        |                  |                          |              |       |                          |
| c      | 1        | 7443431027000000-<br>74434310270101015 | LaFontana Apartments of Palm Beach Inc.                       | 2800 N. Flagler Dr.                            | 2.7755 | MF               |                          |              | 142   | Transition               |
|        | 2        | 74434310250003020-                     |                                                               |                                                | 2.7859 | MF               |                          |              | 124   | Transition               |
|        | 2        | 74434310270101015                      | Portofino Condominium                                         | 2600 N. Flagler Dr.                            | 2.7859 | MF               |                          |              | 124   | Iransition               |
|        |          |                                        |                                                               |                                                |        |                  |                          |              |       |                          |
| D      | _        | 74434310190100031                      | Tobias Partners LP                                            | 2608 Poinsettia Ave                            | 1.6133 | Vacant           | \$2,047,814              |              |       | Transition               |
|        |          | 74434310190100021                      | 1031 5. Wooster Limited                                       | 2500 N. Dixie Hwy                              | 0.5411 | Vacant           | \$686,888                |              |       | Core II                  |
|        | 3        | 74434310190100022                      | 1031 S. Wooster Limited                                       | 2431 Ponce de Leon                             | 0.0968 | Vacant           | \$105,341                |              |       | Core II                  |
|        | 4        | 74434310190100023                      | 1031 5. Wooster Limited                                       | 2423 Ponce de Leon                             | 0.1190 | Vacant           | \$151,062                |              |       | Core II                  |
|        | 5        | 74434310200000150                      | 1031 5. Wooster Limited                                       | N. Dixie Hwy                                   | 0.2166 | Vacant           | \$274,878                |              |       | Core II                  |
|        | 6        | 74434310200000200                      | 1031 S. Wooster Limited                                       | 309 Bethesda                                   | 0.0416 | Vacant           | \$52,860                 |              |       | Core II                  |
|        | 7        | 74434310200000210                      | 1031 S. Wooster Limited                                       | 301 Bethesda Terrace                           | 0.1764 | Vacant           | \$211,113                |              |       | Core II                  |
| _      | 8        | 74434310190080000                      | Kenneth H Witt                                                | 225 Bethesda Terrace                           | 0.0828 | SF               | \$105,050                |              | 1     | Core IA                  |
|        | 9        | 74434310190080011                      | 2104 Cahuenga Partners LP & Little Broad<br>Beach Partners LP | 2501 N. Flagler Drive                          | 2.7095 | Vacant           | \$9,375,300              |              |       | Core I & 1A              |
|        |          |                                        | ocutar randers tr                                             |                                                |        |                  |                          |              |       |                          |
| F      | 1        | 74434310200000110                      | City of West Palm Beach                                       | 2410 N. Dixie Highway                          | 0.2022 | Park             | \$256,694                |              |       | Core II                  |
| -      | 2        | 74434310200000110                      | City of West Palm Beach<br>City of West Palm Beach            | 2410 N. Dixie Highway<br>2400 N. Dixie Highway | 0.2022 | Park             | \$256,694<br>\$256,694   | <b>├</b> ──┤ |       | Core II                  |
| -      |          | 7443431020000010                       | City of West Palm Beach                                       | 321 23rd St.                                   | 0.0999 | Park             | \$256,694<br>\$126,759   | <b>├</b> ──┤ |       | Core II                  |
| -      | 4        | 7443431020000030                       | City of West Palm Beach                                       | 321 23rd St.<br>309 23rd St.                   | 0.2022 | Vacant           | \$126,759<br>\$256,694   |              |       | Core II                  |
| -      | 5        | 74434310190090041                      | City of West Palm Beach                                       | 309 23rd St.                                   | 0.3644 | Vacant           | \$462,568                |              |       | Core II                  |
| $\neg$ | 6        | 74434310190090043                      | City of West Palm Beach                                       | Ponce De Leon                                  | 0.0592 | Vacant           | \$69,936                 |              |       | Core II                  |
|        | 7        | 74434310190070000                      | 1031 S. Wooster Limited                                       | 2323 N. Flagler Drive                          | 1.2621 | Vacant           | \$1,602,030              |              |       | Core IA                  |
|        |          |                                        |                                                               |                                                |        |                  |                          |              |       |                          |
| F      | 1        | 74434310190030142                      | General Pershing LLC                                          | 2320 N. Dixie Hwy.                             | 0.1027 | MF               | \$2,882,806              |              | 43    | Core II                  |
| _      |          | 74434310190030132                      | General Pershing LLC                                          | 2308 N. Dixie Hwy.                             | 0.1395 | MF               | \$772.200                |              | 11    | Core II                  |
|        | 3        | 74434310190030122                      | General Pershing LLC                                          | 2304 N. Dixie Hwy.                             | 0.1395 | Vacant           | \$195.094                |              |       | Core II                  |
|        | 4        | 74434310190030112                      | Martinelli Real Estate Investments LLC                        | 2300 N. Dixie Hwy.                             | 0.1498 | Retail           | \$307,961                | 2,675        |       | Core II                  |
| _      | 5        | 74434310190030102                      | Martinelli Real Estate Investments LLC                        | N. Dixie Hwy.                                  | 0.0623 | Parking          | \$59,580                 |              | 1     | Core II                  |
|        | 6        | 74434310190030101                      | Reactor Capital LLC                                           | 2222 N. Dixie Hwy.                             | 0.0623 | Retail           | \$241,842                | 941          |       | Transition               |
|        | 7        | 74434310190030081                      | Reactor Capital LLC                                           | 2202 N. Dixie Hwy.                             | 0.2727 | Vacant           | \$297.713                |              |       | Transition               |
|        | 8        | 74434310190030072                      | Rocreation Corp                                               | 2200 N. Dixie Hwy.                             | 0.1361 | Retail           | \$265,648                | 3,016        |       | Transition               |
|        | 9        | 74434310190030061                      | 2100 N. Dixie LLC                                             | N. Dixie Hwy.                                  | 0.1497 | Auto Sales       | \$131,958                |              | 1     | Transition               |
|        | 10       | 74434310190030052                      | 2100 N. Dixie LLC                                             | N. Dixie Hwy.                                  | 0.1497 | Auto Sales       | \$129,602                |              |       | Transition               |
| _      | 11       | 74434310190030041                      | 2100 N. Dixie LLC                                             | N. Dixie Hwy.                                  | 0.1903 | Auto Sales       | \$181,232                |              |       | Transition               |
| _      | 12       | 74434310190030132                      | 2100 N. Dixie LLC                                             | 2102 N. Dixie Hwy.                             | 0.1902 | Auto Sales       | \$243,854                | 2.800        |       | Transition               |
| _      | _        | 74434310190030132                      | 2100 N. Dixie LLC                                             | 2102 N. Dixie Hwy.                             | 0.2273 | Auto Sales       | \$642.046                | 9,450        |       | Transition               |
|        | _        | 74434315460010000                      | Park PB LLC                                                   | 312 23rd St.                                   | 1.3090 | MF               | \$19,294,033             | ,            | 99    | Core II/DSI              |
|        |          |                                        |                                                               | 2215 Ponce de Leon                             | 0.1498 | Vacant           | \$111.930                |              |       | Transition               |
|        | 15       | 74434310190030071                      |                                                               |                                                |        |                  |                          |              |       |                          |
|        | 15<br>16 | 74434310190030071<br>74434310190030062 | 2211/2215 Ponce Partners LLC<br>2211/2215 Ponce Partners LLC  |                                                | 0.1499 | Vacant           | \$111.930                |              |       | Transition               |
|        |          |                                        | 2211/2215 Ponce Partners LLC                                  | 2211 Ponce de Leon<br>2207 Ponce de Leon       | 0.1499 | Vacant<br>Vacant | \$111,930<br>\$111.930   |              |       | Transition<br>Transition |
|        | 16<br>17 | 74434310190030062                      |                                                               | 2211 Ponce de Leon                             |        |                  |                          |              |       |                          |