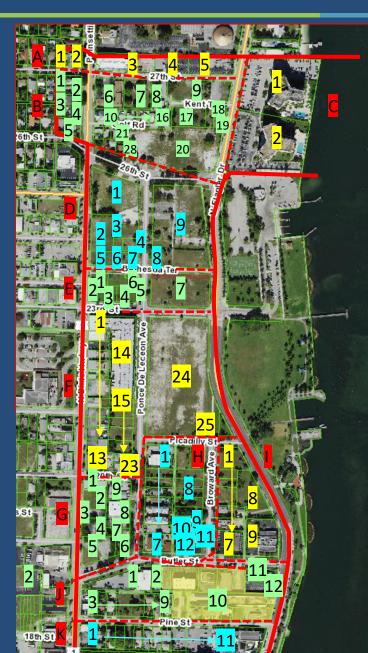

## Example – Core I

CURRIE MIXED USE DISTRICT SOUTH PARCEL ANALYSIS

|        | _        |                                        |                                                               |                                                |        |                  |                          |              |       |                          |
|--------|----------|----------------------------------------|---------------------------------------------------------------|------------------------------------------------|--------|------------------|--------------------------|--------------|-------|--------------------------|
| Block  |          |                                        |                                                               |                                                |        | 2023             | 2022 Value               |              | UNITS | ZONING                   |
| Lette  | #        | PCN                                    | 2023 Owner                                                    | Site Address                                   | Acres  | Property Use     | 2022 Value               | SQFT         | UNITS | ZONING                   |
| A      | 1        | 74434309010000672                      |                                                               |                                                | 0.1515 | SE               | \$168,554                | L            | 1     | Edge                     |
| A      | 1        | 74434309010000672                      | 409 27th WPB LLC<br>Northwood OPCO LLC                        | 409 27th St.<br>401 27th St.                   | 0.1515 | SF               | \$168,554<br>\$277,405   |              | 1     | Edge                     |
|        | 2        | 74434309010000871                      |                                                               |                                                | 0.6600 | MF               | \$5.072.382              |              | 36    |                          |
|        | э<br>4   | 74434310160000040                      | Sunview Medical 335 LLC                                       | 395 27th St.                                   | 0.6600 |                  | \$5,072,382<br>\$503.849 | 3528         | 36    | Edge                     |
|        | 4        |                                        | Moravian Church In America Southern Province                  | 297 27th St.                                   |        | Religious        |                          |              |       | Edge                     |
|        | 5        | 74434310160000010                      | 2801 Flagler Investment LLC                                   | 2801 N. Flagler Dr.                            | 0.5543 | Medical Office   | \$1,287,141              | \$7,541      |       | Edge                     |
| -      |          | 74434309050140010                      |                                                               |                                                |        |                  |                          |              |       |                          |
| -      | _        |                                        | Raphael & Sandra Saldrigas                                    | 400 27th St.                                   | 0.1435 | SF<br>SF         | \$318,420                | L            | 1     | Edge                     |
| _      | 2        | 74434309050140020                      | Raphael & Sandra Saldrigas                                    | 2721 Poinsettia Ave.                           | 0.1435 |                  | \$177,832                |              | 1     | Edge                     |
| _      | 3        | 74434309050140030                      | Maya Guruswami & Hunter F Bradley                             | 2717 Poinsettia Ave.                           | 0.1793 | SF               | \$253,835                | L            | 1     | Edge                     |
|        | 4        | 74434309050140041<br>74434309050140051 | BSB 1 Inc.                                                    | 2711 Poinsettia Ave.                           | 0.1791 | SF               | \$255,950                |              | 1     | Edge                     |
| _      | 5        |                                        | Posvar Kristi                                                 | 407 26th St.                                   | 0.2545 | MF               | \$410,959                |              | 2     | Edge                     |
| _      | 6        | 74434310000060050                      | Jeffrey Greene & 8386 Blackburn Partner.                      | 2722 Poinsettia Ave                            | 0.5654 |                  | \$1,219,460              |              |       | Edge                     |
| _      | -        | 74434310000060060                      | Jeffrey Greene & 8386 Blackburn Partner.                      | 310 27th St.                                   | 0.5275 | Vacant           | \$471,948                | 2 620        | 0     | Transition               |
| _      | 8        | 74434310000060070                      | Jeffrey Greene & 8386 Blackburn Partner.                      | 300 27th St.                                   | 0.3122 | Off./Res.        | \$504,866                | 2,628        | 2     | Transition               |
| _      | 9        | 74434310170000010                      | Jeffrey Greene & 8386 Blackburn Partner.                      | 215 Kent Terrace                               | 0.8267 | Vacant           | \$739,625                |              | 0     | Transition               |
| _      | 10       | 74434310180000110                      | Flagler Management Services LLC                               | 311 Golf Rd.                                   | 0.2030 | Office           | \$1,537,101              | 6,456        |       | Edge                     |
|        | 11       | 74434310180000100                      | Michael T Grosse                                              | 329 Golf Rd.                                   | 0.0619 | SF               | \$107,599                |              | 1     | Edge                     |
|        |          | 74434310180000090                      | Diederick Van Haaften & Tiana Surat                           | 323 Golf Rd.                                   | 0.0619 | SF               | \$102,319                |              | 1     | Transition               |
| _      | 13       | 74434310180000081                      | Jeffrey Greene & 8386 Blackburn Partner.                      | Golf Road                                      | 0.0466 | Vacant           | \$53,748                 |              |       | Transition               |
| _      | -        | 74434310180000070                      | David Holmes                                                  | 305 Golf Rd.                                   | 0.0775 | SF               | \$119,735                | <b>└──</b> │ | 1     | Transition               |
|        | 15       | 74434310180000060                      | 303 Golf Road LLC                                             | 303 Golf Rd.                                   | 0.0620 | SF               | \$158,915                |              | 1     | Transition               |
| _      | 16       | 74434310180000050                      | Melasurej LLC                                                 | 301 Golf Rd.                                   | 0.0619 | Vacant           | \$72,974                 |              |       | Transition               |
| _      | 17       | 74434310170000090                      | Tobias Partners LP                                            | 220 Kent Terrace                               | 0.4423 | Vacant           | \$563,612                |              |       | Transition               |
| _      | 18       | 74434310170000070                      | Tobias Partners LP                                            | 2701 N. Flagler Drive                          | 0.1878 | Vacant           | \$238,394                |              |       | Transition               |
|        | 19       | 74434310170000081                      | Tobias Partners LP                                            | 2625 N. Flagler Drive                          | 0.0718 | Vacant           | \$91,179                 |              |       | Transition               |
|        | 20       | 74434310180000200                      | Tobias Partners LP                                            | 2601 N. Flagler Drive                          | 2.3289 | Vacant           | \$2,100,000              |              |       | Transition               |
|        |          | 74434310180000190                      | John L Aumente Trust & Elizabeth Aumente Tr.                  | 312 Golf Rd.                                   | 0.0620 | Vacant           | \$71,523                 | $\vdash$     |       | Transition               |
|        | 22       | 74434310180000180                      | Nancy J. Williams                                             | 314 Golf Rd.                                   | 0.0620 | SF               | \$163,694                | ⊢            | 1     | Edge                     |
| _      | _        | 74434310180000170                      | Nancy J. Williams                                             | 316 Golf Rd.                                   |        |                  | \$111,721                |              | 1     | Edge                     |
| _      | 24       | 74434310180000151                      | 2706 Poinsettia Avenue LLC                                    | 2706 Poinsettia Ave.                           | 0.0395 | SF               | \$106,011                |              | 1     | Edge                     |
|        | 25       | 74434310180000161                      | 2704 Poinsettia Ave                                           | 2704 Poinsettia Ave.                           | 0.0395 | SF               | \$75,486                 |              | 0     | Edge                     |
| _      | 26       | 74434310190110016                      | Elizabeth A G Colome & Jose O Colome                          | 315 26th St.                                   | 0.1541 | MF               | \$161,876                |              | 2     | Edge                     |
|        | 27       | 74434310190110015                      | John L Aumente Trust & Elizabeth Aumente Tr.                  | 305 26th St.                                   | 0.0732 | SF               | \$138,612                |              | 1     | Transition               |
|        | 28       | 74434310190110014                      | Christopher Aumente                                           | 303 26th St.                                   | 0.0840 | SF               | \$138,650                |              | 1     | Transition               |
|        |          |                                        |                                                               |                                                |        |                  |                          |              |       |                          |
| c      | 1        | 7443431027000000-<br>74434310270101015 | LaFontana Apartments of Palm Beach Inc.                       | 2800 N. Flagler Dr.                            | 2.7755 | MF               |                          |              | 142   | Transition               |
|        | 2        | 74434310250003020-                     |                                                               |                                                | 2.7859 | MF               |                          |              | 124   | Transition               |
|        | 2        | 74434310270101015                      | Portofino Condominium                                         | 2600 N. Flagler Dr.                            | 2.7859 | MF               |                          |              | 124   | Iransition               |
|        |          |                                        |                                                               |                                                |        |                  |                          |              |       |                          |
| D      | _        | 74434310190100031                      | Tobias Partners LP                                            | 2608 Poinsettia Ave                            | 1.6133 | Vacant           | \$2,047,814              |              |       | Transition               |
|        |          | 74434310190100021                      | 1031 5. Wooster Limited                                       | 2500 N. Dixie Hwy                              | 0.5411 | Vacant           | \$686,888                |              |       | Core II                  |
|        | 3        | 74434310190100022                      | 1031 S. Wooster Limited                                       | 2431 Ponce de Leon                             | 0.0968 | Vacant           | \$105,341                |              |       | Core II                  |
|        | 4        | 74434310190100023                      | 1031 5. Wooster Limited                                       | 2423 Ponce de Leon                             | 0.1190 | Vacant           | \$151,062                |              |       | Core II                  |
|        | 5        | 74434310200000150                      | 1031 5. Wooster Limited                                       | N. Dixie Hwy                                   | 0.2166 | Vacant           | \$274,878                |              |       | Core II                  |
|        | 6        | 74434310200000200                      | 1031 S. Wooster Limited                                       | 309 Bethesda                                   | 0.0416 | Vacant           | \$52,860                 |              |       | Core II                  |
|        | 7        | 74434310200000210                      | 1031 S. Wooster Limited                                       | 301 Bethesda Terrace                           | 0.1764 | Vacant           | \$211,113                |              |       | Core II                  |
| _      | 8        | 74434310190080000                      | Kenneth H Witt                                                | 225 Bethesda Terrace                           | 0.0828 | SF               | \$105,050                |              | 1     | Core IA                  |
|        | 9        | 74434310190080011                      | 2104 Cahuenga Partners LP & Little Broad<br>Beach Partners LP | 2501 N. Flagler Drive                          | 2.7095 | Vacant           | \$9,375,300              |              |       | Core I & 1A              |
|        |          |                                        | ocutar randers tr                                             |                                                |        |                  |                          |              |       |                          |
| F      | 1        | 74434310200000110                      | City of West Palm Beach                                       | 2410 N. Dixie Highway                          | 0.2022 | Park             | \$256,694                |              |       | Core II                  |
| -      | 2        | 74434310200000110                      | City of West Palm Beach<br>City of West Palm Beach            | 2410 N. Dixie Highway<br>2400 N. Dixie Highway | 0.2022 | Park             | \$256,694<br>\$256,694   | <b>├</b> ──┤ |       | Core II                  |
| -      |          | 7443431020000010                       | City of West Palm Beach                                       | 321 23rd St.                                   | 0.0999 | Park             | \$256,694<br>\$126,759   | <b>├</b> ──┤ |       | Core II                  |
| -      | 4        | 7443431020000030                       | City of West Palm Beach                                       | 321 23rd St.<br>309 23rd St.                   | 0.2022 | Vacant           | \$126,759<br>\$256,694   |              |       | Core II                  |
| -      | 5        | 74434310190090041                      | City of West Palm Beach                                       | 309 23rd St.                                   | 0.3644 | Vacant           | \$462,568                |              |       | Core II                  |
| $\neg$ | 6        | 74434310190090043                      | City of West Palm Beach                                       | Ponce De Leon                                  | 0.0592 | Vacant           | \$69,936                 |              |       | Core II                  |
|        | 7        | 74434310190070000                      | 1031 S. Wooster Limited                                       | 2323 N. Flagler Drive                          | 1.2621 | Vacant           | \$1,602,030              |              |       | Core IA                  |
|        |          |                                        |                                                               |                                                |        |                  |                          |              |       |                          |
| F      | 1        | 74434310190030142                      | General Pershing LLC                                          | 2320 N. Dixie Hwy.                             | 0.1027 | MF               | \$2,882,806              |              | 43    | Core II                  |
| _      |          | 74434310190030132                      | General Pershing LLC                                          | 2308 N. Dixie Hwy.                             | 0.1395 | MF               | \$772.200                |              | 11    | Core II                  |
|        | 3        | 74434310190030122                      | General Pershing LLC                                          | 2304 N. Dixie Hwy.                             | 0.1395 | Vacant           | \$195.094                |              |       | Core II                  |
|        | 4        | 74434310190030112                      | Martinelli Real Estate Investments LLC                        | 2300 N. Dixie Hwy.                             | 0.1498 | Retail           | \$307,961                | 2,675        |       | Core II                  |
| _      | 5        | 74434310190030102                      | Martinelli Real Estate Investments LLC                        | N. Dixie Hwy.                                  | 0.0623 | Parking          | \$59,580                 |              | 1     | Core II                  |
|        | 6        | 74434310190030101                      | Reactor Capital LLC                                           | 2222 N. Dixie Hwy.                             | 0.0623 | Retail           | \$241,842                | 941          |       | Transition               |
|        | 7        | 74434310190030081                      | Reactor Capital LLC                                           | 2202 N. Dixie Hwy.                             | 0.2727 | Vacant           | \$297.713                |              |       | Transition               |
|        | 8        | 74434310190030072                      | Rocreation Corp                                               | 2200 N. Dixie Hwy.                             | 0.1361 | Retail           | \$265,648                | 3,016        |       | Transition               |
|        | 9        | 74434310190030061                      | 2100 N. Dixie LLC                                             | N. Dixie Hwy.                                  | 0.1497 | Auto Sales       | \$131,958                |              | 1     | Transition               |
|        | 10       | 74434310190030052                      | 2100 N. Dixie LLC                                             | N. Dixie Hwy.                                  | 0.1497 | Auto Sales       | \$129,602                |              |       | Transition               |
| _      | 11       | 74434310190030041                      | 2100 N. Dixie LLC                                             | N. Dixie Hwy.                                  | 0.1903 | Auto Sales       | \$181,232                |              |       | Transition               |
| _      | 12       | 74434310190030132                      | 2100 N. Dixie LLC                                             | 2102 N. Dixie Hwy.                             | 0.1902 | Auto Sales       | \$243,854                | 2.800        |       | Transition               |
| _      | _        | 74434310190030132                      | 2100 N. Dixie LLC                                             | 2102 N. Dixie Hwy.                             | 0.2273 | Auto Sales       | \$642.046                | 9,450        |       | Transition               |
|        | _        | 74434315460010000                      | Park PB LLC                                                   | 312 23rd St.                                   | 1.3090 | MF               | \$19,294,033             | ,            | 99    | Core II/DSI              |
|        |          |                                        |                                                               | 2215 Ponce de Leon                             | 0.1498 | Vacant           | \$111.930                |              |       | Transition               |
|        | 15       | 74434310190030071                      |                                                               |                                                |        |                  |                          |              |       |                          |
|        | 15<br>16 | 74434310190030071<br>74434310190030062 | 2211/2215 Ponce Partners LLC<br>2211/2215 Ponce Partners LLC  |                                                | 0.1499 | Vacant           | \$111.930                |              |       | Transition               |
|        |          |                                        | 2211/2215 Ponce Partners LLC                                  | 2211 Ponce de Leon<br>2207 Ponce de Leon       | 0.1499 | Vacant<br>Vacant | \$111,930<br>\$111.930   |              |       | Transition<br>Transition |
|        | 16<br>17 | 74434310190030062                      |                                                               | 2211 Ponce de Leon                             |        |                  |                          |              |       |                          |