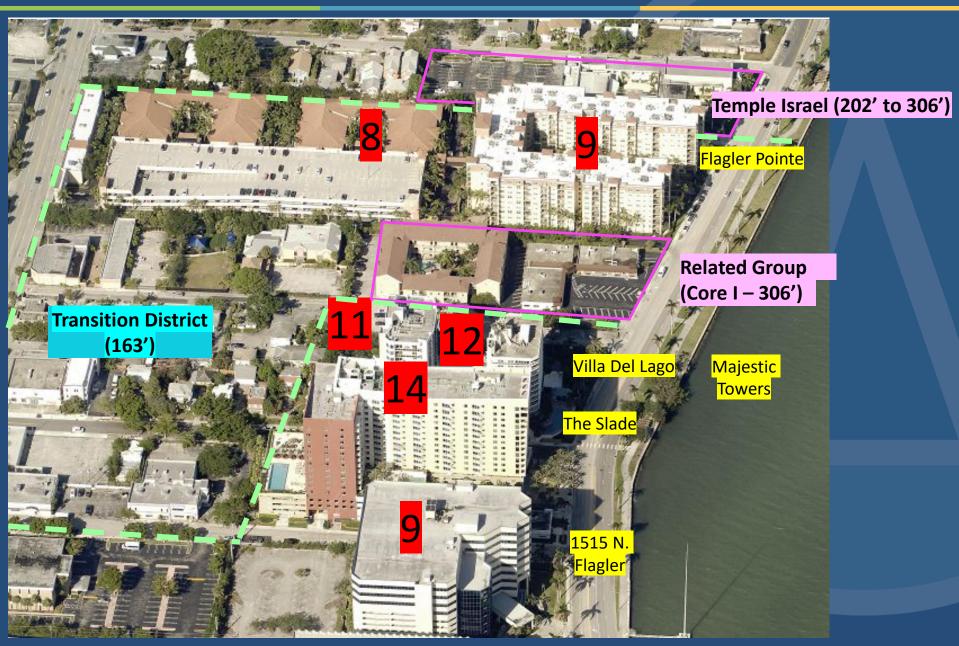

## Example – Core I

CURRIE MIXED USE DISTRICT SOUTH PARCEL ANALYSIS

|        | _        |                                        |                                                               |                                                |        |                  |                          |              |       |                          |
|--------|----------|----------------------------------------|---------------------------------------------------------------|------------------------------------------------|--------|------------------|--------------------------|--------------|-------|--------------------------|
| Block  |          |                                        |                                                               |                                                |        | 2023             | 2022 Value               |              | UNITS | ZONING                   |
| Lette  | #        | PCN                                    | 2023 Owner                                                    | Site Address                                   | Acres  | Property Use     | 2022 Value               | SQFT         | UNITS | ZONING                   |
| A      | 1        | 74434309010000672                      |                                                               |                                                | 0.1515 | SE               | \$168,554                | L            | 1     | Edge                     |
| A      | 1        | 74434309010000672                      | 409 27th WPB LLC<br>Northwood OPCO LLC                        | 409 27th St.<br>401 27th St.                   | 0.1515 | SF               | \$168,554<br>\$277,405   |              | 1     | Edge                     |
|        | 2        | 74434309010000871                      |                                                               |                                                | 0.6600 | MF               | \$5.072.382              |              | 36    |                          |
|        | э<br>4   | 74434310160000040                      | Sunview Medical 335 LLC                                       | 395 27th St.                                   | 0.6600 |                  | \$5,072,382<br>\$503.849 | 3528         | 36    | Edge                     |
|        | 4        |                                        | Moravian Church In America Southern Province                  | 297 27th St.                                   |        | Religious        |                          |              |       | Edge                     |
|        | 5        | 74434310160000010                      | 2801 Flagler Investment LLC                                   | 2801 N. Flagler Dr.                            | 0.5543 | Medical Office   | \$1,287,141              | \$7,541      |       | Edge                     |
| -      |          | 74434309050140010                      |                                                               |                                                |        |                  |                          |              |       |                          |
| -      | _        |                                        | Raphael & Sandra Saldrigas                                    | 400 27th St.                                   | 0.1435 | SF<br>SF         | \$318,420                | L            | 1     | Edge                     |
| _      | 2        | 74434309050140020                      | Raphael & Sandra Saldrigas                                    | 2721 Poinsettia Ave.                           | 0.1435 |                  | \$177,832                |              | 1     | Edge                     |
| _      | 3        | 74434309050140030                      | Maya Guruswami & Hunter F Bradley                             | 2717 Poinsettia Ave.                           | 0.1793 | SF               | \$253,835                | L            | 1     | Edge                     |
|        | 4        | 74434309050140041<br>74434309050140051 | BSB 1 Inc.                                                    | 2711 Poinsettia Ave.                           | 0.1791 | SF               | \$255,950                |              | 1     | Edge                     |
| _      | 5        |                                        | Posvar Kristi                                                 | 407 26th St.                                   | 0.2545 | MF               | \$410,959                |              | 2     | Edge                     |
| _      | 6        | 74434310000060050                      | Jeffrey Greene & 8386 Blackburn Partner.                      | 2722 Poinsettia Ave                            | 0.5654 |                  | \$1,219,460              |              |       | Edge                     |
| _      | -        | 74434310000060060                      | Jeffrey Greene & 8386 Blackburn Partner.                      | 310 27th St.                                   | 0.5275 | Vacant           | \$471,948                | 2 620        | 0     | Transition               |
| _      | 8        | 74434310000060070                      | Jeffrey Greene & 8386 Blackburn Partner.                      | 300 27th St.                                   | 0.3122 | Off./Res.        | \$504,866                | 2,628        | 2     | Transition               |
| _      | 9        | 74434310170000010                      | Jeffrey Greene & 8386 Blackburn Partner.                      | 215 Kent Terrace                               | 0.8267 | Vacant           | \$739,625                |              | 0     | Transition               |
| _      | 10       | 74434310180000110                      | Flagler Management Services LLC                               | 311 Golf Rd.                                   | 0.2030 | Office           | \$1,537,101              | 6,456        |       | Edge                     |
|        | 11       | 74434310180000100                      | Michael T Grosse                                              | 329 Golf Rd.                                   | 0.0619 | SF               | \$107,599                |              | 1     | Edge                     |
|        |          | 74434310180000090                      | Diederick Van Haaften & Tiana Surat                           | 323 Golf Rd.                                   | 0.0619 | SF               | \$102,319                |              | 1     | Transition               |
| _      | 13       | 74434310180000081                      | Jeffrey Greene & 8386 Blackburn Partner.                      | Golf Road                                      | 0.0466 | Vacant           | \$53,748                 |              |       | Transition               |
| _      | -        | 74434310180000070                      | David Holmes                                                  | 305 Golf Rd.                                   | 0.0775 | SF               | \$119,735                | <b>└──</b> │ | 1     | Transition               |
|        | 15       | 74434310180000060                      | 303 Golf Road LLC                                             | 303 Golf Rd.                                   | 0.0620 | SF               | \$158,915                |              | 1     | Transition               |
| _      | 16       | 74434310180000050                      | Melasurej LLC                                                 | 301 Golf Rd.                                   | 0.0619 | Vacant           | \$72,974                 |              |       | Transition               |
| _      | 17       | 74434310170000090                      | Tobias Partners LP                                            | 220 Kent Terrace                               | 0.4423 | Vacant           | \$563,612                |              |       | Transition               |
| _      | 18       | 74434310170000070                      | Tobias Partners LP                                            | 2701 N. Flagler Drive                          | 0.1878 | Vacant           | \$238,394                |              |       | Transition               |
|        | 19       | 74434310170000081                      | Tobias Partners LP                                            | 2625 N. Flagler Drive                          | 0.0718 | Vacant           | \$91,179                 |              |       | Transition               |
|        | 20       | 74434310180000200                      | Tobias Partners LP                                            | 2601 N. Flagler Drive                          | 2.3289 | Vacant           | \$2,100,000              |              |       | Transition               |
|        |          | 74434310180000190                      | John L Aumente Trust & Elizabeth Aumente Tr.                  | 312 Golf Rd.                                   | 0.0620 | Vacant           | \$71,523                 | $\vdash$     |       | Transition               |
|        | 22       | 74434310180000180                      | Nancy J. Williams                                             | 314 Golf Rd.                                   | 0.0620 | SF               | \$163,694                | ⊢            | 1     | Edge                     |
| _      | _        | 74434310180000170                      | Nancy J. Williams                                             | 316 Golf Rd.                                   |        |                  | \$111,721                |              | 1     | Edge                     |
| _      | 24       | 74434310180000151                      | 2706 Poinsettia Avenue LLC                                    | 2706 Poinsettia Ave.                           | 0.0395 | SF               | \$106,011                |              | 1     | Edge                     |
|        | 25       | 74434310180000161                      | 2704 Poinsettia Ave                                           | 2704 Poinsettia Ave.                           | 0.0395 | SF               | \$75,486                 |              | 0     | Edge                     |
| _      | 26       | 74434310190110016                      | Elizabeth A G Colome & Jose O Colome                          | 315 26th St.                                   | 0.1541 | MF               | \$161,876                |              | 2     | Edge                     |
|        | 27       | 74434310190110015                      | John L Aumente Trust & Elizabeth Aumente Tr.                  | 305 26th St.                                   | 0.0732 | SF               | \$138,612                |              | 1     | Transition               |
|        | 28       | 74434310190110014                      | Christopher Aumente                                           | 303 26th St.                                   | 0.0840 | SF               | \$138,650                |              | 1     | Transition               |
|        |          |                                        |                                                               |                                                |        |                  |                          |              |       |                          |
| c      | 1        | 7443431027000000-<br>74434310270101015 | LaFontana Apartments of Palm Beach Inc.                       | 2800 N. Flagler Dr.                            | 2.7755 | MF               |                          |              | 142   | Transition               |
|        | 2        | 74434310250003020-                     |                                                               |                                                | 2.7859 | MF               |                          |              | 124   | Transition               |
|        | 2        | 74434310270101015                      | Portofino Condominium                                         | 2600 N. Flagler Dr.                            | 2.7859 | MF               |                          |              | 124   | Iransition               |
|        |          |                                        |                                                               |                                                |        |                  |                          |              |       |                          |
| D      | _        | 74434310190100031                      | Tobias Partners LP                                            | 2608 Poinsettia Ave                            | 1.6133 | Vacant           | \$2,047,814              |              |       | Transition               |
|        |          | 74434310190100021                      | 1031 5. Wooster Limited                                       | 2500 N. Dixie Hwy                              | 0.5411 | Vacant           | \$686,888                |              |       | Core II                  |
|        | 3        | 74434310190100022                      | 1031 S. Wooster Limited                                       | 2431 Ponce de Leon                             | 0.0968 | Vacant           | \$105,341                |              |       | Core II                  |
|        | 4        | 74434310190100023                      | 1031 5. Wooster Limited                                       | 2423 Ponce de Leon                             | 0.1190 | Vacant           | \$151,062                |              |       | Core II                  |
|        | 5        | 74434310200000150                      | 1031 5. Wooster Limited                                       | N. Dixie Hwy                                   | 0.2166 | Vacant           | \$274,878                |              |       | Core II                  |
|        | 6        | 74434310200000200                      | 1031 S. Wooster Limited                                       | 309 Bethesda                                   | 0.0416 | Vacant           | \$52,860                 |              |       | Core II                  |
|        | 7        | 74434310200000210                      | 1031 S. Wooster Limited                                       | 301 Bethesda Terrace                           | 0.1764 | Vacant           | \$211,113                |              |       | Core II                  |
| _      | 8        | 74434310190080000                      | Kenneth H Witt                                                | 225 Bethesda Terrace                           | 0.0828 | SF               | \$105,050                |              | 1     | Core IA                  |
|        | 9        | 74434310190080011                      | 2104 Cahuenga Partners LP & Little Broad<br>Beach Partners LP | 2501 N. Flagler Drive                          | 2.7095 | Vacant           | \$9,375,300              |              |       | Core I & 1A              |
|        |          |                                        | ocutar randers tr                                             |                                                |        |                  |                          |              |       |                          |
| F      | 1        | 74434310200000110                      | City of West Palm Beach                                       | 2410 N. Dixie Highway                          | 0.2022 | Park             | \$256,694                |              |       | Core II                  |
| -      | 2        | 74434310200000110                      | City of West Palm Beach<br>City of West Palm Beach            | 2410 N. Dixie Highway<br>2400 N. Dixie Highway | 0.2022 | Park             | \$256,694<br>\$256,694   | <b>├</b> ──┤ |       | Core II                  |
| -      |          | 7443431020000010                       | City of West Palm Beach                                       | 321 23rd St.                                   | 0.0999 | Park             | \$256,694<br>\$126,759   | <b>├</b> ──┤ |       | Core II                  |
| -      | 4        | 7443431020000030                       | City of West Palm Beach                                       | 321 23rd St.<br>309 23rd St.                   | 0.2022 | Vacant           | \$126,759<br>\$256,694   |              |       | Core II                  |
| -      | 5        | 74434310190090041                      | City of West Palm Beach                                       | 309 23rd St.                                   | 0.3644 | Vacant           | \$462,568                |              |       | Core II                  |
| $\neg$ | 6        | 74434310190090043                      | City of West Palm Beach                                       | Ponce De Leon                                  | 0.0592 | Vacant           | \$69,936                 |              |       | Core II                  |
|        | 7        | 74434310190070000                      | 1031 S. Wooster Limited                                       | 2323 N. Flagler Drive                          | 1.2621 | Vacant           | \$1,602,030              |              |       | Core IA                  |
|        |          |                                        |                                                               |                                                |        |                  |                          |              |       |                          |
| F      | 1        | 74434310190030142                      | General Pershing LLC                                          | 2320 N. Dixie Hwy.                             | 0.1027 | MF               | \$2,882,806              |              | 43    | Core II                  |
| _      |          | 74434310190030132                      | General Pershing LLC                                          | 2308 N. Dixie Hwy.                             | 0.1395 | MF               | \$772.200                |              | 11    | Core II                  |
|        | 3        | 74434310190030122                      | General Pershing LLC                                          | 2304 N. Dixie Hwy.                             | 0.1395 | Vacant           | \$195.094                |              |       | Core II                  |
|        | 4        | 74434310190030112                      | Martinelli Real Estate Investments LLC                        | 2300 N. Dixie Hwy.                             | 0.1498 | Retail           | \$307,961                | 2,675        |       | Core II                  |
| _      | 5        | 74434310190030102                      | Martinelli Real Estate Investments LLC                        | N. Dixie Hwy.                                  | 0.0623 | Parking          | \$59,580                 |              | 1     | Core II                  |
|        | 6        | 74434310190030101                      | Reactor Capital LLC                                           | 2222 N. Dixie Hwy.                             | 0.0623 | Retail           | \$241,842                | 941          |       | Transition               |
|        | 7        | 74434310190030081                      | Reactor Capital LLC                                           | 2202 N. Dixie Hwy.                             | 0.2727 | Vacant           | \$297.713                |              |       | Transition               |
|        | 8        | 74434310190030072                      | Rocreation Corp                                               | 2200 N. Dixie Hwy.                             | 0.1361 | Retail           | \$265,648                | 3,016        |       | Transition               |
|        | 9        | 74434310190030061                      | 2100 N. Dixie LLC                                             | N. Dixie Hwy.                                  | 0.1497 | Auto Sales       | \$131,958                |              | 1     | Transition               |
|        | 10       | 74434310190030052                      | 2100 N. Dixie LLC                                             | N. Dixie Hwy.                                  | 0.1497 | Auto Sales       | \$129,602                |              |       | Transition               |
| _      | 11       | 74434310190030041                      | 2100 N. Dixie LLC                                             | N. Dixie Hwy.                                  | 0.1903 | Auto Sales       | \$181,232                |              |       | Transition               |
| _      | 12       | 74434310190030132                      | 2100 N. Dixie LLC                                             | 2102 N. Dixie Hwy.                             | 0.1902 | Auto Sales       | \$243,854                | 2.800        |       | Transition               |
| _      | _        | 74434310190030132                      | 2100 N. Dixie LLC                                             | 2102 N. Dixie Hwy.                             | 0.2273 | Auto Sales       | \$642.046                | 9,450        |       | Transition               |
|        | _        | 74434315460010000                      | Park PB LLC                                                   | 312 23rd St.                                   | 1.3090 | MF               | \$19,294,033             | ,            | 99    | Core II/DSI              |
|        |          |                                        |                                                               | 2215 Ponce de Leon                             | 0.1498 | Vacant           | \$111.930                |              |       | Transition               |
|        | 15       | 74434310190030071                      |                                                               |                                                |        |                  |                          |              |       |                          |
|        | 15<br>16 | 74434310190030071<br>74434310190030062 | 2211/2215 Ponce Partners LLC<br>2211/2215 Ponce Partners LLC  |                                                | 0.1499 | Vacant           | \$111.930                |              |       | Transition               |
|        |          |                                        | 2211/2215 Ponce Partners LLC                                  | 2211 Ponce de Leon<br>2207 Ponce de Leon       | 0.1499 | Vacant<br>Vacant | \$111,930<br>\$111.930   |              |       | Transition<br>Transition |
|        | 16<br>17 | 74434310190030062                      |                                                               | 2211 Ponce de Leon                             |        |                  |                          |              |       |                          |