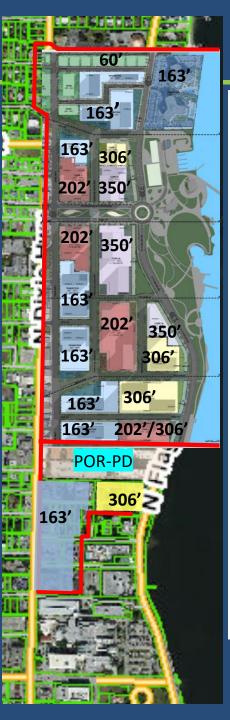

# CMUD Zoning Districts (Nov. 15, 2021), WEST PALM BEACH

CMUD – ZONING OVERLAY AND MASSING STUDY WEST PALM BEACH, FL.

Incentives must be met to achieve increased height

- Northwood Rd. Extension
- Workforce Housing
- Currie Park Improvements
- Food Store
- Currie Park Parking
- Mobility Options
- LEED Certification
- Public Open Spaces

## Example – Core I

CURRIE MIXED USE DISTRICT SOUTH PARCEL ANALYSIS

|        | _        |                                        |                                                               |                                                |        |                  |                          |              |       |                          |
|--------|----------|----------------------------------------|---------------------------------------------------------------|------------------------------------------------|--------|------------------|--------------------------|--------------|-------|--------------------------|
| Block  |          |                                        |                                                               |                                                |        | 2023             | 2022 Value               |              | UNITS | ZONING                   |
| Lette  | #        | PCN                                    | 2023 Owner                                                    | Site Address                                   | Acres  | Property Use     | 2022 Value               | SQFT         | UNITS | ZONING                   |
| A      | 1        | 74434309010000672                      |                                                               |                                                | 0.1515 | SE               | \$168,554                | L            | 1     | Edge                     |
| A      | 1        | 74434309010000672                      | 409 27th WPB LLC<br>Northwood OPCO LLC                        | 409 27th St.<br>401 27th St.                   | 0.1515 | SF               | \$168,554<br>\$277,405   |              | 1     | Edge                     |
|        | 2        | 74434309010000871                      |                                                               |                                                | 0.6600 | MF               | \$5.072.382              |              | 36    |                          |
|        | э<br>4   | 74434310160000040                      | Sunview Medical 335 LLC                                       | 395 27th St.                                   | 0.6600 |                  | \$5,072,382<br>\$503.849 | 3528         | 36    | Edge                     |
|        | 4        |                                        | Moravian Church In America Southern Province                  | 297 27th St.                                   |        | Religious        |                          |              |       | Edge                     |
|        | 5        | 74434310160000010                      | 2801 Flagler Investment LLC                                   | 2801 N. Flagler Dr.                            | 0.5543 | Medical Office   | \$1,287,141              | \$7,541      |       | Edge                     |
| -      |          | 74434309050140010                      |                                                               |                                                |        |                  |                          |              |       |                          |
| -      | _        |                                        | Raphael & Sandra Saldrigas                                    | 400 27th St.                                   | 0.1435 | SF<br>SF         | \$318,420                | L            | 1     | Edge                     |
| _      | 2        | 74434309050140020                      | Raphael & Sandra Saldrigas                                    | 2721 Poinsettia Ave.                           | 0.1435 |                  | \$177,832                |              | 1     | Edge                     |
| _      | 3        | 74434309050140030                      | Maya Guruswami & Hunter F Bradley                             | 2717 Poinsettia Ave.                           | 0.1793 | SF               | \$253,835                | L            | 1     | Edge                     |
|        | 4        | 74434309050140041<br>74434309050140051 | BSB 1 Inc.                                                    | 2711 Poinsettia Ave.                           | 0.1791 | SF               | \$255,950                |              | 1     | Edge                     |
| _      | 5        |                                        | Posvar Kristi                                                 | 407 26th St.                                   | 0.2545 | MF               | \$410,959                |              | 2     | Edge                     |
| _      | 6        | 74434310000060050                      | Jeffrey Greene & 8386 Blackburn Partner.                      | 2722 Poinsettia Ave                            | 0.5654 |                  | \$1,219,460              |              |       | Edge                     |
| _      | -        | 74434310000060060                      | Jeffrey Greene & 8386 Blackburn Partner.                      | 310 27th St.                                   | 0.5275 | Vacant           | \$471,948                | 2 620        | 0     | Transition               |
| _      | 8        | 74434310000060070                      | Jeffrey Greene & 8386 Blackburn Partner.                      | 300 27th St.                                   | 0.3122 | Off./Res.        | \$504,866                | 2,628        | 2     | Transition               |
| _      | 9        | 74434310170000010                      | Jeffrey Greene & 8386 Blackburn Partner.                      | 215 Kent Terrace                               | 0.8267 | Vacant           | \$739,625                |              | 0     | Transition               |
| _      | 10       | 74434310180000110                      | Flagler Management Services LLC                               | 311 Golf Rd.                                   | 0.2030 | Office           | \$1,537,101              | 6,456        |       | Edge                     |
|        | 11       | 74434310180000100                      | Michael T Grosse                                              | 329 Golf Rd.                                   | 0.0619 | SF               | \$107,599                |              | 1     | Edge                     |
|        |          | 74434310180000090                      | Diederick Van Haaften & Tiana Surat                           | 323 Golf Rd.                                   | 0.0619 | SF               | \$102,319                |              | 1     | Transition               |
| _      | 13       | 74434310180000081                      | Jeffrey Greene & 8386 Blackburn Partner.                      | Golf Road                                      | 0.0466 | Vacant           | \$53,748                 |              |       | Transition               |
| _      | -        | 74434310180000070                      | David Holmes                                                  | 305 Golf Rd.                                   | 0.0775 | SF               | \$119,735                | <b>└──</b> │ | 1     | Transition               |
|        | 15       | 74434310180000060                      | 303 Golf Road LLC                                             | 303 Golf Rd.                                   | 0.0620 | SF               | \$158,915                |              | 1     | Transition               |
| _      | 16       | 74434310180000050                      | Melasurej LLC                                                 | 301 Golf Rd.                                   | 0.0619 | Vacant           | \$72,974                 |              |       | Transition               |
| _      | 17       | 74434310170000090                      | Tobias Partners LP                                            | 220 Kent Terrace                               | 0.4423 | Vacant           | \$563,612                |              |       | Transition               |
| _      | 18       | 74434310170000070                      | Tobias Partners LP                                            | 2701 N. Flagler Drive                          | 0.1878 | Vacant           | \$238,394                |              |       | Transition               |
|        | 19       | 74434310170000081                      | Tobias Partners LP                                            | 2625 N. Flagler Drive                          | 0.0718 | Vacant           | \$91,179                 |              |       | Transition               |
|        | 20       | 74434310180000200                      | Tobias Partners LP                                            | 2601 N. Flagler Drive                          | 2.3289 | Vacant           | \$2,100,000              |              |       | Transition               |
|        |          | 74434310180000190                      | John L Aumente Trust & Elizabeth Aumente Tr.                  | 312 Golf Rd.                                   | 0.0620 | Vacant           | \$71,523                 | $\vdash$     |       | Transition               |
|        | 22       | 74434310180000180                      | Nancy J. Williams                                             | 314 Golf Rd.                                   | 0.0620 | SF               | \$163,694                | ⊢            | 1     | Edge                     |
| _      | _        | 74434310180000170                      | Nancy J. Williams                                             | 316 Golf Rd.                                   |        |                  | \$111,721                |              | 1     | Edge                     |
| _      | 24       | 74434310180000151                      | 2706 Poinsettia Avenue LLC                                    | 2706 Poinsettia Ave.                           | 0.0395 | SF               | \$106,011                |              | 1     | Edge                     |
|        | 25       | 74434310180000161                      | 2704 Poinsettia Ave                                           | 2704 Poinsettia Ave.                           | 0.0395 | SF               | \$75,486                 |              | 0     | Edge                     |
| _      | 26       | 74434310190110016                      | Elizabeth A G Colome & Jose O Colome                          | 315 26th St.                                   | 0.1541 | MF               | \$161,876                |              | 2     | Edge                     |
|        | 27       | 74434310190110015                      | John L Aumente Trust & Elizabeth Aumente Tr.                  | 305 26th St.                                   | 0.0732 | SF               | \$138,612                |              | 1     | Transition               |
|        | 28       | 74434310190110014                      | Christopher Aumente                                           | 303 26th St.                                   | 0.0840 | SF               | \$138,650                |              | 1     | Transition               |
|        |          |                                        |                                                               |                                                |        |                  |                          |              |       |                          |
| c      | 1        | 7443431027000000-<br>74434310270101015 | LaFontana Apartments of Palm Beach Inc.                       | 2800 N. Flagler Dr.                            | 2.7755 | MF               |                          |              | 142   | Transition               |
|        | 2        | 74434310250003020-                     |                                                               |                                                | 2.7859 | MF               |                          |              | 124   | Transition               |
|        | 2        | 74434310270101015                      | Portofino Condominium                                         | 2600 N. Flagler Dr.                            | 2.7859 | MF               |                          |              | 124   | Iransition               |
|        |          |                                        |                                                               |                                                |        |                  |                          |              |       |                          |
| D      | _        | 74434310190100031                      | Tobias Partners LP                                            | 2608 Poinsettia Ave                            | 1.6133 | Vacant           | \$2,047,814              |              |       | Transition               |
|        |          | 74434310190100021                      | 1031 5. Wooster Limited                                       | 2500 N. Dixie Hwy                              | 0.5411 | Vacant           | \$686,888                |              |       | Core II                  |
|        | 3        | 74434310190100022                      | 1031 S. Wooster Limited                                       | 2431 Ponce de Leon                             | 0.0968 | Vacant           | \$105,341                |              |       | Core II                  |
|        | 4        | 74434310190100023                      | 1031 5. Wooster Limited                                       | 2423 Ponce de Leon                             | 0.1190 | Vacant           | \$151,062                |              |       | Core II                  |
|        | 5        | 74434310200000150                      | 1031 5. Wooster Limited                                       | N. Dixie Hwy                                   | 0.2166 | Vacant           | \$274,878                |              |       | Core II                  |
|        | 6        | 74434310200000200                      | 1031 S. Wooster Limited                                       | 309 Bethesda                                   | 0.0416 | Vacant           | \$52,860                 |              |       | Core II                  |
|        | 7        | 74434310200000210                      | 1031 S. Wooster Limited                                       | 301 Bethesda Terrace                           | 0.1764 | Vacant           | \$211,113                |              |       | Core II                  |
| _      | 8        | 74434310190080000                      | Kenneth H Witt                                                | 225 Bethesda Terrace                           | 0.0828 | SF               | \$105,050                |              | 1     | Core IA                  |
|        | 9        | 74434310190080011                      | 2104 Cahuenga Partners LP & Little Broad<br>Beach Partners LP | 2501 N. Flagler Drive                          | 2.7095 | Vacant           | \$9,375,300              |              |       | Core I & 1A              |
|        |          |                                        | ocutar randers tr                                             |                                                |        |                  |                          |              |       |                          |
| F      | 1        | 74434310200000110                      | City of West Palm Beach                                       | 2410 N. Dixie Highway                          | 0.2022 | Park             | \$256,694                |              |       | Core II                  |
| -      | 2        | 74434310200000110                      | City of West Palm Beach<br>City of West Palm Beach            | 2410 N. Dixie Highway<br>2400 N. Dixie Highway | 0.2022 | Park             | \$256,694<br>\$256,694   | <b>├</b> ──┤ |       | Core II                  |
| -      |          | 7443431020000010                       | City of West Palm Beach                                       | 321 23rd St.                                   | 0.0999 | Park             | \$256,694<br>\$126,759   | <b>├</b> ──┤ |       | Core II                  |
| -      | 4        | 7443431020000030                       | City of West Palm Beach                                       | 321 23rd St.<br>309 23rd St.                   | 0.2022 | Vacant           | \$126,759<br>\$256,694   |              |       | Core II                  |
| -      | 5        | 74434310190090041                      | City of West Palm Beach                                       | 309 23rd St.                                   | 0.3644 | Vacant           | \$462,568                |              |       | Core II                  |
| $\neg$ | 6        | 74434310190090043                      | City of West Palm Beach                                       | Ponce De Leon                                  | 0.0592 | Vacant           | \$69,936                 |              |       | Core II                  |
|        | 7        | 74434310190070000                      | 1031 S. Wooster Limited                                       | 2323 N. Flagler Drive                          | 1.2621 | Vacant           | \$1,602,030              |              |       | Core IA                  |
|        |          |                                        |                                                               |                                                |        |                  |                          |              |       |                          |
| F      | 1        | 74434310190030142                      | General Pershing LLC                                          | 2320 N. Dixie Hwy.                             | 0.1027 | MF               | \$2,882,806              |              | 43    | Core II                  |
| _      |          | 74434310190030132                      | General Pershing LLC                                          | 2308 N. Dixie Hwy.                             | 0.1395 | MF               | \$772.200                |              | 11    | Core II                  |
|        | 3        | 74434310190030122                      | General Pershing LLC                                          | 2304 N. Dixie Hwy.                             | 0.1395 | Vacant           | \$195.094                |              |       | Core II                  |
|        | 4        | 74434310190030112                      | Martinelli Real Estate Investments LLC                        | 2300 N. Dixie Hwy.                             | 0.1498 | Retail           | \$307,961                | 2,675        |       | Core II                  |
| _      | 5        | 74434310190030102                      | Martinelli Real Estate Investments LLC                        | N. Dixie Hwy.                                  | 0.0623 | Parking          | \$59,580                 |              | 1     | Core II                  |
|        | 6        | 74434310190030101                      | Reactor Capital LLC                                           | 2222 N. Dixie Hwy.                             | 0.0623 | Retail           | \$241,842                | 941          |       | Transition               |
|        | 7        | 74434310190030081                      | Reactor Capital LLC                                           | 2202 N. Dixie Hwy.                             | 0.2727 | Vacant           | \$297.713                |              |       | Transition               |
|        | 8        | 74434310190030072                      | Rocreation Corp                                               | 2200 N. Dixie Hwy.                             | 0.1361 | Retail           | \$265,648                | 3,016        |       | Transition               |
|        | 9        | 74434310190030061                      | 2100 N. Dixie LLC                                             | N. Dixie Hwy.                                  | 0.1497 | Auto Sales       | \$131,958                |              | 1     | Transition               |
|        | 10       | 74434310190030052                      | 2100 N. Dixie LLC                                             | N. Dixie Hwy.                                  | 0.1497 | Auto Sales       | \$129,602                |              |       | Transition               |
| _      | 11       | 74434310190030041                      | 2100 N. Dixie LLC                                             | N. Dixie Hwy.                                  | 0.1903 | Auto Sales       | \$181,232                |              |       | Transition               |
| _      | 12       | 74434310190030132                      | 2100 N. Dixie LLC                                             | 2102 N. Dixie Hwy.                             | 0.1902 | Auto Sales       | \$243,854                | 2.800        |       | Transition               |
| _      | _        | 74434310190030132                      | 2100 N. Dixie LLC                                             | 2102 N. Dixie Hwy.                             | 0.2273 | Auto Sales       | \$642.046                | 9,450        |       | Transition               |
|        | _        | 74434315460010000                      | Park PB LLC                                                   | 312 23rd St.                                   | 1.3090 | MF               | \$19,294,033             | ,            | 99    | Core II/DSI              |
|        |          |                                        |                                                               | 2215 Ponce de Leon                             | 0.1498 | Vacant           | \$111.930                |              |       | Transition               |
|        | 15       | 74434310190030071                      |                                                               |                                                |        |                  |                          |              |       |                          |
|        | 15<br>16 | 74434310190030071<br>74434310190030062 | 2211/2215 Ponce Partners LLC<br>2211/2215 Ponce Partners LLC  |                                                | 0.1499 | Vacant           | \$111.930                |              |       | Transition               |
|        |          |                                        | 2211/2215 Ponce Partners LLC                                  | 2211 Ponce de Leon<br>2207 Ponce de Leon       | 0.1499 | Vacant<br>Vacant | \$111,930<br>\$111.930   |              |       | Transition<br>Transition |
|        | 16<br>17 | 74434310190030062                      |                                                               | 2211 Ponce de Leon                             |        |                  |                          |              |       |                          |