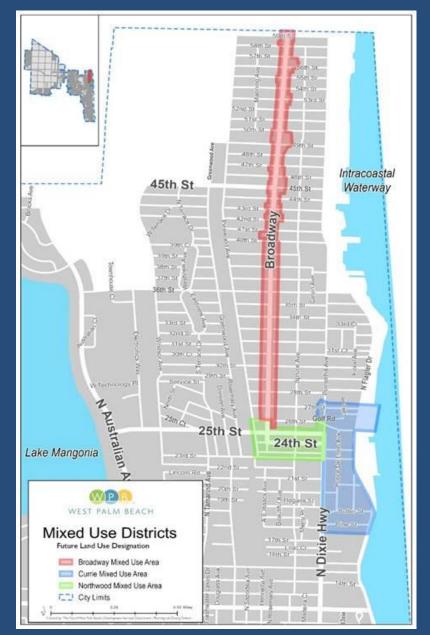

## **City Mixed-Use Districts**

#### Broadway Mixed Use District

Northwood Mixed-Use District
Currie Mixed Use District