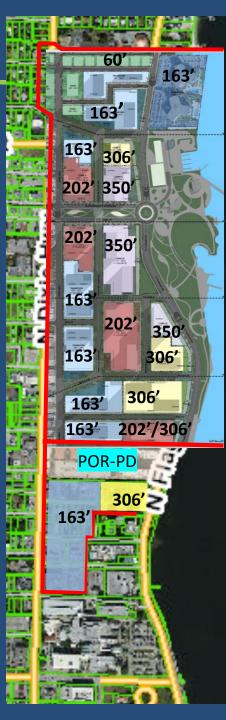

# CMUD Zoning Districts (Nov. 15, 2021), WEST PALM BEACH

CMUD – ZONING OVERLAY AND MASSING STUDY WEST PALM BEACH, FL.

Incentives must be met to achieve increased height

- Northwood Rd. Extension
- Workforce Housing
- Currie Park Improvements
- Food Store
- Currie Park Parking
- Mobility Options
- LEED Certification
- Public Open Spaces

## Example – Core I

CURRIE MIXED USE DISTRICT SOUTH PARCEL ANALYSIS

|        | _        |                                        |                                                               |                                                |        |                  |                          |              |       |                          |
|--------|----------|----------------------------------------|---------------------------------------------------------------|------------------------------------------------|--------|------------------|--------------------------|--------------|-------|--------------------------|
| Block  |          |                                        |                                                               |                                                |        | 2023             | 2022 Value               |              | UNITS | ZONING                   |
| Lette  | #        | PCN                                    | 2023 Owner                                                    | Site Address                                   | Acres  | Property Use     | 2022 Value               | SQFT         | UNITS | ZONING                   |
| A      | 1        | 74434309010000672                      |                                                               |                                                | 0.1515 | SE               | \$168,554                | L            | 1     | Edge                     |
| A      | 1        | 74434309010000672                      | 409 27th WPB LLC<br>Northwood OPCO LLC                        | 409 27th St.<br>401 27th St.                   | 0.1515 | SF               | \$168,554<br>\$277,405   |              | 1     | Edge                     |
|        | 2        | 74434309010000871                      |                                                               |                                                | 0.6600 | MF               | \$5.072.382              |              | 36    |                          |
|        | э<br>4   | 74434310160000040                      | Sunview Medical 335 LLC                                       | 395 27th St.                                   | 0.6600 |                  | \$5,072,382<br>\$503.849 | 3528         | 36    | Edge                     |
|        | 4        |                                        | Moravian Church In America Southern Province                  | 297 27th St.                                   |        | Religious        |                          |              |       | Edge                     |
|        | 5        | 74434310160000010                      | 2801 Flagler Investment LLC                                   | 2801 N. Flagler Dr.                            | 0.5543 | Medical Office   | \$1,287,141              | \$7,541      |       | Edge                     |
| -      |          | 74434309050140010                      |                                                               |                                                |        |                  |                          |              |       |                          |
| -      | _        |                                        | Raphael & Sandra Saldrigas                                    | 400 27th St.                                   | 0.1435 | SF<br>SF         | \$318,420                | L            | 1     | Edge                     |
| _      | 2        | 74434309050140020                      | Raphael & Sandra Saldrigas                                    | 2721 Poinsettia Ave.                           | 0.1435 |                  | \$177,832                |              | 1     | Edge                     |
| _      | 3        | 74434309050140030                      | Maya Guruswami & Hunter F Bradley                             | 2717 Poinsettia Ave.                           | 0.1793 | SF               | \$253,835                | L            | 1     | Edge                     |
|        | 4        | 74434309050140041<br>74434309050140051 | BSB 1 Inc.                                                    | 2711 Poinsettia Ave.                           | 0.1791 | SF               | \$255,950                |              | 1     | Edge                     |
| _      | 5        |                                        | Posvar Kristi                                                 | 407 26th St.                                   | 0.2545 | MF               | \$410,959                |              | 2     | Edge                     |
| _      | 6        | 74434310000060050                      | Jeffrey Greene & 8386 Blackburn Partner.                      | 2722 Poinsettia Ave                            | 0.5654 |                  | \$1,219,460              |              |       | Edge                     |
| _      | -        | 74434310000060060                      | Jeffrey Greene & 8386 Blackburn Partner.                      | 310 27th St.                                   | 0.5275 | Vacant           | \$471,948                | 2 620        | 0     | Transition               |
| _      | 8        | 74434310000060070                      | Jeffrey Greene & 8386 Blackburn Partner.                      | 300 27th St.                                   | 0.3122 | Off./Res.        | \$504,866                | 2,628        | 2     | Transition               |
| _      | 9        | 74434310170000010                      | Jeffrey Greene & 8386 Blackburn Partner.                      | 215 Kent Terrace                               | 0.8267 | Vacant           | \$739,625                |              | 0     | Transition               |
| _      | 10       | 74434310180000110                      | Flagler Management Services LLC                               | 311 Golf Rd.                                   | 0.2030 | Office           | \$1,537,101              | 6,456        |       | Edge                     |
|        | 11       | 74434310180000100                      | Michael T Grosse                                              | 329 Golf Rd.                                   | 0.0619 | SF               | \$107,599                |              | 1     | Edge                     |
|        |          | 74434310180000090                      | Diederick Van Haaften & Tiana Surat                           | 323 Golf Rd.                                   | 0.0619 | SF               | \$102,319                |              | 1     | Transition               |
| _      | 13       | 74434310180000081                      | Jeffrey Greene & 8386 Blackburn Partner.                      | Golf Road                                      | 0.0466 | Vacant           | \$53,748                 |              |       | Transition               |
| _      | -        | 74434310180000070                      | David Holmes                                                  | 305 Golf Rd.                                   | 0.0775 | SF               | \$119,735                | <b>└──</b> │ | 1     | Transition               |
|        | 15       | 74434310180000060                      | 303 Golf Road LLC                                             | 303 Golf Rd.                                   | 0.0620 | SF               | \$158,915                |              | 1     | Transition               |
| _      | 16       | 74434310180000050                      | Melasurej LLC                                                 | 301 Golf Rd.                                   | 0.0619 | Vacant           | \$72,974                 |              |       | Transition               |
| _      | 17       | 74434310170000090                      | Tobias Partners LP                                            | 220 Kent Terrace                               | 0.4423 | Vacant           | \$563,612                |              |       | Transition               |
| _      | 18       | 74434310170000070                      | Tobias Partners LP                                            | 2701 N. Flagler Drive                          | 0.1878 | Vacant           | \$238,394                |              |       | Transition               |
|        | 19       | 74434310170000081                      | Tobias Partners LP                                            | 2625 N. Flagler Drive                          | 0.0718 | Vacant           | \$91,179                 |              |       | Transition               |
|        | 20       | 74434310180000200                      | Tobias Partners LP                                            | 2601 N. Flagler Drive                          | 2.3289 | Vacant           | \$2,100,000              |              |       | Transition               |
|        |          | 74434310180000190                      | John L Aumente Trust & Elizabeth Aumente Tr.                  | 312 Golf Rd.                                   | 0.0620 | Vacant           | \$71,523                 | $\vdash$     |       | Transition               |
|        | 22       | 74434310180000180                      | Nancy J. Williams                                             | 314 Golf Rd.                                   | 0.0620 | SF               | \$163,694                | ⊢            | 1     | Edge                     |
| _      | _        | 74434310180000170                      | Nancy J. Williams                                             | 316 Golf Rd.                                   |        |                  | \$111,721                |              | 1     | Edge                     |
| _      | 24       | 74434310180000151                      | 2706 Poinsettia Avenue LLC                                    | 2706 Poinsettia Ave.                           | 0.0395 | SF               | \$106,011                |              | 1     | Edge                     |
|        | 25       | 74434310180000161                      | 2704 Poinsettia Ave                                           | 2704 Poinsettia Ave.                           | 0.0395 | SF               | \$75,486                 |              | 0     | Edge                     |
| _      | 26       | 74434310190110016                      | Elizabeth A G Colome & Jose O Colome                          | 315 26th St.                                   | 0.1541 | MF               | \$161,876                |              | 2     | Edge                     |
|        | 27       | 74434310190110015                      | John L Aumente Trust & Elizabeth Aumente Tr.                  | 305 26th St.                                   | 0.0732 | SF               | \$138,612                |              | 1     | Transition               |
|        | 28       | 74434310190110014                      | Christopher Aumente                                           | 303 26th St.                                   | 0.0840 | SF               | \$138,650                |              | 1     | Transition               |
|        |          |                                        |                                                               |                                                |        |                  |                          |              |       |                          |
| c      | 1        | 7443431027000000-<br>74434310270101015 | LaFontana Apartments of Palm Beach Inc.                       | 2800 N. Flagler Dr.                            | 2.7755 | MF               |                          |              | 142   | Transition               |
|        | 2        | 74434310250003020-                     |                                                               |                                                | 2.7859 | MF               |                          |              | 124   | Transition               |
|        | 2        | 74434310270101015                      | Portofino Condominium                                         | 2600 N. Flagler Dr.                            | 2.7859 | MF               |                          |              | 124   | Iransition               |
|        |          |                                        |                                                               |                                                |        |                  |                          |              |       |                          |
| D      | _        | 74434310190100031                      | Tobias Partners LP                                            | 2608 Poinsettia Ave                            | 1.6133 | Vacant           | \$2,047,814              |              |       | Transition               |
|        |          | 74434310190100021                      | 1031 5. Wooster Limited                                       | 2500 N. Dixie Hwy                              | 0.5411 | Vacant           | \$686,888                |              |       | Core II                  |
|        | 3        | 74434310190100022                      | 1031 S. Wooster Limited                                       | 2431 Ponce de Leon                             | 0.0968 | Vacant           | \$105,341                |              |       | Core II                  |
|        | 4        | 74434310190100023                      | 1031 5. Wooster Limited                                       | 2423 Ponce de Leon                             | 0.1190 | Vacant           | \$151,062                |              |       | Core II                  |
|        | 5        | 74434310200000150                      | 1031 5. Wooster Limited                                       | N. Dixie Hwy                                   | 0.2166 | Vacant           | \$274,878                |              |       | Core II                  |
|        | 6        | 74434310200000200                      | 1031 S. Wooster Limited                                       | 309 Bethesda                                   | 0.0416 | Vacant           | \$52,860                 |              |       | Core II                  |
|        | 7        | 74434310200000210                      | 1031 S. Wooster Limited                                       | 301 Bethesda Terrace                           | 0.1764 | Vacant           | \$211,113                |              |       | Core II                  |
| _      | 8        | 74434310190080000                      | Kenneth H Witt                                                | 225 Bethesda Terrace                           | 0.0828 | SF               | \$105,050                |              | 1     | Core IA                  |
|        | 9        | 74434310190080011                      | 2104 Cahuenga Partners LP & Little Broad<br>Beach Partners LP | 2501 N. Flagler Drive                          | 2.7095 | Vacant           | \$9,375,300              |              |       | Core I & 1A              |
|        |          |                                        | ocutar randers tr                                             |                                                |        |                  |                          |              |       |                          |
| F      | 1        | 74434310200000110                      | City of West Palm Beach                                       | 2410 N. Dixie Highway                          | 0.2022 | Park             | \$256,694                |              |       | Core II                  |
| -      | 2        | 74434310200000110                      | City of West Palm Beach<br>City of West Palm Beach            | 2410 N. Dixie Highway<br>2400 N. Dixie Highway | 0.2022 | Park             | \$256,694<br>\$256,694   | <b>├</b> ──┤ |       | Core II                  |
| -      |          | 7443431020000010                       | City of West Palm Beach                                       | 321 23rd St.                                   | 0.0999 | Park             | \$256,694<br>\$126,759   | <b>├</b> ──┤ |       | Core II                  |
| -      | 4        | 7443431020000030                       | City of West Palm Beach                                       | 321 23rd St.<br>309 23rd St.                   | 0.2022 | Vacant           | \$126,759<br>\$256,694   |              |       | Core II                  |
| -      | 5        | 74434310190090041                      | City of West Palm Beach                                       | 309 23rd St.                                   | 0.3644 | Vacant           | \$462,568                |              |       | Core II                  |
| $\neg$ | 6        | 74434310190090043                      | City of West Palm Beach                                       | Ponce De Leon                                  | 0.0592 | Vacant           | \$69,936                 |              |       | Core II                  |
|        | 7        | 74434310190070000                      | 1031 S. Wooster Limited                                       | 2323 N. Flagler Drive                          | 1.2621 | Vacant           | \$1,602,030              |              |       | Core IA                  |
|        |          |                                        |                                                               |                                                |        |                  |                          |              |       |                          |
| F      | 1        | 74434310190030142                      | General Pershing LLC                                          | 2320 N. Dixie Hwy.                             | 0.1027 | MF               | \$2,882,806              |              | 43    | Core II                  |
| _      |          | 74434310190030132                      | General Pershing LLC                                          | 2308 N. Dixie Hwy.                             | 0.1395 | MF               | \$772.200                |              | 11    | Core II                  |
|        | 3        | 74434310190030122                      | General Pershing LLC                                          | 2304 N. Dixie Hwy.                             | 0.1395 | Vacant           | \$195.094                |              |       | Core II                  |
|        | 4        | 74434310190030112                      | Martinelli Real Estate Investments LLC                        | 2300 N. Dixie Hwy.                             | 0.1498 | Retail           | \$307,961                | 2,675        |       | Core II                  |
| _      | 5        | 74434310190030102                      | Martinelli Real Estate Investments LLC                        | N. Dixie Hwy.                                  | 0.0623 | Parking          | \$59,580                 |              | 1     | Core II                  |
|        | 6        | 74434310190030101                      | Reactor Capital LLC                                           | 2222 N. Dixie Hwy.                             | 0.0623 | Retail           | \$241,842                | 941          |       | Transition               |
|        | 7        | 74434310190030081                      | Reactor Capital LLC                                           | 2202 N. Dixie Hwy.                             | 0.2727 | Vacant           | \$297.713                |              |       | Transition               |
|        | 8        | 74434310190030072                      | Rocreation Corp                                               | 2200 N. Dixie Hwy.                             | 0.1361 | Retail           | \$265,648                | 3,016        |       | Transition               |
|        | 9        | 74434310190030061                      | 2100 N. Dixie LLC                                             | N. Dixie Hwy.                                  | 0.1497 | Auto Sales       | \$131,958                |              | 1     | Transition               |
|        | 10       | 74434310190030052                      | 2100 N. Dixie LLC                                             | N. Dixie Hwy.                                  | 0.1497 | Auto Sales       | \$129,602                |              |       | Transition               |
| _      | 11       | 74434310190030041                      | 2100 N. Dixie LLC                                             | N. Dixie Hwy.                                  | 0.1903 | Auto Sales       | \$181,232                |              |       | Transition               |
| _      | 12       | 74434310190030132                      | 2100 N. Dixie LLC                                             | 2102 N. Dixie Hwy.                             | 0.1902 | Auto Sales       | \$243,854                | 2.800        |       | Transition               |
| _      | _        | 74434310190030132                      | 2100 N. Dixie LLC                                             | 2102 N. Dixie Hwy.                             | 0.2273 | Auto Sales       | \$642.046                | 9,450        |       | Transition               |
|        | _        | 74434315460010000                      | Park PB LLC                                                   | 312 23rd St.                                   | 1.3090 | MF               | \$19,294,033             | ,            | 99    | Core II/DSI              |
|        |          |                                        |                                                               | 2215 Ponce de Leon                             | 0.1498 | Vacant           | \$111.930                |              |       | Transition               |
|        | 15       | 74434310190030071                      |                                                               |                                                |        |                  |                          |              |       |                          |
|        | 15<br>16 | 74434310190030071<br>74434310190030062 | 2211/2215 Ponce Partners LLC<br>2211/2215 Ponce Partners LLC  |                                                | 0.1499 | Vacant           | \$111.930                |              |       | Transition               |
|        |          |                                        | 2211/2215 Ponce Partners LLC                                  | 2211 Ponce de Leon<br>2207 Ponce de Leon       | 0.1499 | Vacant<br>Vacant | \$111,930<br>\$111.930   |              |       | Transition<br>Transition |
|        | 16<br>17 | 74434310190030062                      |                                                               | 2211 Ponce de Leon                             |        |                  |                          |              |       |                          |