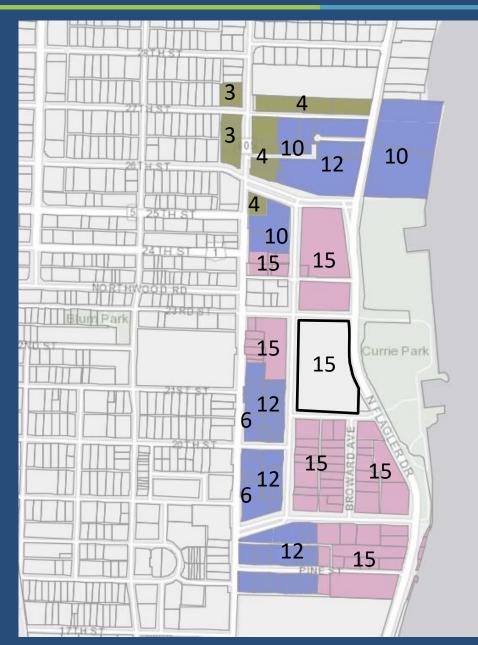

#### (Adopted Nov. 10, 2014)

- Height bonuses offered if conditions met.
- Maximum height of 15 stories established.

6

WEST PALM BEACH

 A maximum of 4,065 residential units and 2.3 million square feet of retail-commercial can be built.

# CMUD Zoning Districts (Nov. 15, 2021), WEST PALM BEACH

CMUD – ZONING OVERLAY AND MASSING STUDY WEST PALM BEACH, FL.

Incentives must be met to achieve increased height

- Northwood Rd. Extension
- Workforce Housing
- Currie Park Improvements
- Food Store
- Currie Park Parking
- Mobility Options
- LEED Certification
- Public Open Spaces

## Example – Core I

CURRIE MIXED USE DISTRICT SOUTH PARCEL ANALYSIS

|        | _        |                                        |                                                               |                                                |        |                  |                          |              |       |                          |
|--------|----------|----------------------------------------|---------------------------------------------------------------|------------------------------------------------|--------|------------------|--------------------------|--------------|-------|--------------------------|
| Block  |          |                                        |                                                               |                                                |        | 2023             | 2022 Value               |              | UNITS | ZONING                   |
| Lette  | #        | PCN                                    | 2023 Owner                                                    | Site Address                                   | Acres  | Property Use     | 2022 Value               | SQFT         | UNITS | ZONING                   |
| A      | 1        | 74434309010000672                      |                                                               |                                                | 0.1515 | SE               | \$168,554                | L            | 1     | Edge                     |
| A      | 1        | 74434309010000672                      | 409 27th WPB LLC<br>Northwood OPCO LLC                        | 409 27th St.<br>401 27th St.                   | 0.1515 | SF               | \$168,554<br>\$277,405   |              | 1     | Edge                     |
|        | 2        | 74434309010000871                      |                                                               |                                                | 0.6600 | MF               | \$5.072.382              |              | 36    |                          |
|        | э<br>4   | 74434310160000040                      | Sunview Medical 335 LLC                                       | 395 27th St.                                   | 0.6600 |                  | \$5,072,382<br>\$503.849 | 3528         | 36    | Edge                     |
|        | 4        |                                        | Moravian Church In America Southern Province                  | 297 27th St.                                   |        | Religious        |                          |              |       | Edge                     |
|        | 5        | 74434310160000010                      | 2801 Flagler Investment LLC                                   | 2801 N. Flagler Dr.                            | 0.5543 | Medical Office   | \$1,287,141              | \$7,541      |       | Edge                     |
| -      |          | 74434309050140010                      |                                                               |                                                |        |                  |                          |              |       |                          |
| -      | _        |                                        | Raphael & Sandra Saldrigas                                    | 400 27th St.                                   | 0.1435 | SF<br>SF         | \$318,420                | L            | 1     | Edge                     |
| _      | 2        | 74434309050140020                      | Raphael & Sandra Saldrigas                                    | 2721 Poinsettia Ave.                           | 0.1435 |                  | \$177,832                |              | 1     | Edge                     |
| _      | 3        | 74434309050140030                      | Maya Guruswami & Hunter F Bradley                             | 2717 Poinsettia Ave.                           | 0.1793 | SF               | \$253,835                | L            | 1     | Edge                     |
|        | 4        | 74434309050140041<br>74434309050140051 | BSB 1 Inc.                                                    | 2711 Poinsettia Ave.                           | 0.1791 | SF               | \$255,950                |              | 1     | Edge                     |
| _      | 5        |                                        | Posvar Kristi                                                 | 407 26th St.                                   | 0.2545 | MF               | \$410,959                |              | 2     | Edge                     |
| _      | 6        | 74434310000060050                      | Jeffrey Greene & 8386 Blackburn Partner.                      | 2722 Poinsettia Ave                            | 0.5654 |                  | \$1,219,460              |              |       | Edge                     |
| _      | -        | 74434310000060060                      | Jeffrey Greene & 8386 Blackburn Partner.                      | 310 27th St.                                   | 0.5275 | Vacant           | \$471,948                | 2 620        | 0     | Transition               |
| _      | 8        | 74434310000060070                      | Jeffrey Greene & 8386 Blackburn Partner.                      | 300 27th St.                                   | 0.3122 | Off./Res.        | \$504,866                | 2,628        | 2     | Transition               |
| _      | 9        | 74434310170000010                      | Jeffrey Greene & 8386 Blackburn Partner.                      | 215 Kent Terrace                               | 0.8267 | Vacant           | \$739,625                |              | 0     | Transition               |
| _      | 10       | 74434310180000110                      | Flagler Management Services LLC                               | 311 Golf Rd.                                   | 0.2030 | Office           | \$1,537,101              | 6,456        |       | Edge                     |
|        | 11       | 74434310180000100                      | Michael T Grosse                                              | 329 Golf Rd.                                   | 0.0619 | SF               | \$107,599                |              | 1     | Edge                     |
|        |          | 74434310180000090                      | Diederick Van Haaften & Tiana Surat                           | 323 Golf Rd.                                   | 0.0619 | SF               | \$102,319                |              | 1     | Transition               |
| _      | 13       | 74434310180000081                      | Jeffrey Greene & 8386 Blackburn Partner.                      | Golf Road                                      | 0.0466 | Vacant           | \$53,748                 |              |       | Transition               |
| _      | -        | 74434310180000070                      | David Holmes                                                  | 305 Golf Rd.                                   | 0.0775 | SF               | \$119,735                | <b>└──</b> │ | 1     | Transition               |
|        | 15       | 74434310180000060                      | 303 Golf Road LLC                                             | 303 Golf Rd.                                   | 0.0620 | SF               | \$158,915                |              | 1     | Transition               |
| _      | 16       | 74434310180000050                      | Melasurej LLC                                                 | 301 Golf Rd.                                   | 0.0619 | Vacant           | \$72,974                 |              |       | Transition               |
| _      | 17       | 74434310170000090                      | Tobias Partners LP                                            | 220 Kent Terrace                               | 0.4423 | Vacant           | \$563,612                |              |       | Transition               |
| _      | 18       | 74434310170000070                      | Tobias Partners LP                                            | 2701 N. Flagler Drive                          | 0.1878 | Vacant           | \$238,394                |              |       | Transition               |
|        | 19       | 74434310170000081                      | Tobias Partners LP                                            | 2625 N. Flagler Drive                          | 0.0718 | Vacant           | \$91,179                 |              |       | Transition               |
|        | 20       | 74434310180000200                      | Tobias Partners LP                                            | 2601 N. Flagler Drive                          | 2.3289 | Vacant           | \$2,100,000              |              |       | Transition               |
|        |          | 74434310180000190                      | John L Aumente Trust & Elizabeth Aumente Tr.                  | 312 Golf Rd.                                   | 0.0620 | Vacant           | \$71,523                 | $\vdash$     |       | Transition               |
|        | 22       | 74434310180000180                      | Nancy J. Williams                                             | 314 Golf Rd.                                   | 0.0620 | SF               | \$163,694                | ⊢            | 1     | Edge                     |
| _      | _        | 74434310180000170                      | Nancy J. Williams                                             | 316 Golf Rd.                                   |        |                  | \$111,721                |              | 1     | Edge                     |
| _      | 24       | 74434310180000151                      | 2706 Poinsettia Avenue LLC                                    | 2706 Poinsettia Ave.                           | 0.0395 | SF               | \$106,011                |              | 1     | Edge                     |
|        | 25       | 74434310180000161                      | 2704 Poinsettia Ave                                           | 2704 Poinsettia Ave.                           | 0.0395 | SF               | \$75,486                 |              | 0     | Edge                     |
| _      | 26       | 74434310190110016                      | Elizabeth A G Colome & Jose O Colome                          | 315 26th St.                                   | 0.1541 | MF               | \$161,876                |              | 2     | Edge                     |
|        | 27       | 74434310190110015                      | John L Aumente Trust & Elizabeth Aumente Tr.                  | 305 26th St.                                   | 0.0732 | SF               | \$138,612                |              | 1     | Transition               |
|        | 28       | 74434310190110014                      | Christopher Aumente                                           | 303 26th St.                                   | 0.0840 | SF               | \$138,650                |              | 1     | Transition               |
|        |          |                                        |                                                               |                                                |        |                  |                          |              |       |                          |
| c      | 1        | 7443431027000000-<br>74434310270101015 | LaFontana Apartments of Palm Beach Inc.                       | 2800 N. Flagler Dr.                            | 2.7755 | MF               |                          |              | 142   | Transition               |
|        | 2        | 74434310250003020-                     |                                                               |                                                | 2.7859 | MF               |                          |              | 124   | Transition               |
|        | 2        | 74434310270101015                      | Portofino Condominium                                         | 2600 N. Flagler Dr.                            | 2.7859 | MF               |                          |              | 124   | Iransition               |
|        |          |                                        |                                                               |                                                |        |                  |                          |              |       |                          |
| D      | _        | 74434310190100031                      | Tobias Partners LP                                            | 2608 Poinsettia Ave                            | 1.6133 | Vacant           | \$2,047,814              |              |       | Transition               |
|        |          | 74434310190100021                      | 1031 5. Wooster Limited                                       | 2500 N. Dixie Hwy                              | 0.5411 | Vacant           | \$686,888                |              |       | Core II                  |
|        | 3        | 74434310190100022                      | 1031 S. Wooster Limited                                       | 2431 Ponce de Leon                             | 0.0968 | Vacant           | \$105,341                |              |       | Core II                  |
|        | 4        | 74434310190100023                      | 1031 5. Wooster Limited                                       | 2423 Ponce de Leon                             | 0.1190 | Vacant           | \$151,062                |              |       | Core II                  |
|        | 5        | 74434310200000150                      | 1031 5. Wooster Limited                                       | N. Dixie Hwy                                   | 0.2166 | Vacant           | \$274,878                |              |       | Core II                  |
|        | 6        | 74434310200000200                      | 1031 S. Wooster Limited                                       | 309 Bethesda                                   | 0.0416 | Vacant           | \$52,860                 |              |       | Core II                  |
|        | 7        | 74434310200000210                      | 1031 S. Wooster Limited                                       | 301 Bethesda Terrace                           | 0.1764 | Vacant           | \$211,113                |              |       | Core II                  |
| _      | 8        | 74434310190080000                      | Kenneth H Witt                                                | 225 Bethesda Terrace                           | 0.0828 | SF               | \$105,050                |              | 1     | Core IA                  |
|        | 9        | 74434310190080011                      | 2104 Cahuenga Partners LP & Little Broad<br>Beach Partners LP | 2501 N. Flagler Drive                          | 2.7095 | Vacant           | \$9,375,300              |              |       | Core I & 1A              |
|        |          |                                        | ocutar randers tr                                             |                                                |        |                  |                          |              |       |                          |
| F      | 1        | 74434310200000110                      | City of West Palm Beach                                       | 2410 N. Dixie Highway                          | 0.2022 | Park             | \$256,694                |              |       | Core II                  |
| -      | 2        | 74434310200000110                      | City of West Palm Beach<br>City of West Palm Beach            | 2410 N. Dixie Highway<br>2400 N. Dixie Highway | 0.2022 | Park             | \$256,694<br>\$256,694   | <b>├</b> ──┤ |       | Core II                  |
| -      |          | 7443431020000010                       | City of West Palm Beach                                       | 321 23rd St.                                   | 0.0999 | Park             | \$256,694<br>\$126,759   | <b>├</b> ──┤ |       | Core II                  |
| -      | 4        | 7443431020000030                       | City of West Palm Beach                                       | 321 23rd St.<br>309 23rd St.                   | 0.2022 | Vacant           | \$126,759<br>\$256,694   |              |       | Core II                  |
| -      | 5        | 74434310190090041                      | City of West Palm Beach                                       | 309 23rd St.                                   | 0.3644 | Vacant           | \$462,568                |              |       | Core II                  |
| $\neg$ | 6        | 74434310190090043                      | City of West Palm Beach                                       | Ponce De Leon                                  | 0.0592 | Vacant           | \$69,936                 |              |       | Core II                  |
|        | 7        | 74434310190070000                      | 1031 S. Wooster Limited                                       | 2323 N. Flagler Drive                          | 1.2621 | Vacant           | \$1,602,030              |              |       | Core IA                  |
|        |          |                                        |                                                               |                                                |        |                  |                          |              |       |                          |
| F      | 1        | 74434310190030142                      | General Pershing LLC                                          | 2320 N. Dixie Hwy.                             | 0.1027 | MF               | \$2,882,806              |              | 43    | Core II                  |
| _      |          | 74434310190030132                      | General Pershing LLC                                          | 2308 N. Dixie Hwy.                             | 0.1395 | MF               | \$772.200                |              | 11    | Core II                  |
|        | 3        | 74434310190030122                      | General Pershing LLC                                          | 2304 N. Dixie Hwy.                             | 0.1395 | Vacant           | \$195.094                |              |       | Core II                  |
|        | 4        | 74434310190030112                      | Martinelli Real Estate Investments LLC                        | 2300 N. Dixie Hwy.                             | 0.1498 | Retail           | \$307,961                | 2,675        |       | Core II                  |
| _      | 5        | 74434310190030102                      | Martinelli Real Estate Investments LLC                        | N. Dixie Hwy.                                  | 0.0623 | Parking          | \$59,580                 |              | 1     | Core II                  |
|        | 6        | 74434310190030101                      | Reactor Capital LLC                                           | 2222 N. Dixie Hwy.                             | 0.0623 | Retail           | \$241,842                | 941          |       | Transition               |
|        | 7        | 74434310190030081                      | Reactor Capital LLC                                           | 2202 N. Dixie Hwy.                             | 0.2727 | Vacant           | \$297.713                |              |       | Transition               |
|        | 8        | 74434310190030072                      | Rocreation Corp                                               | 2200 N. Dixie Hwy.                             | 0.1361 | Retail           | \$265,648                | 3,016        |       | Transition               |
|        | 9        | 74434310190030061                      | 2100 N. Dixie LLC                                             | N. Dixie Hwy.                                  | 0.1497 | Auto Sales       | \$131,958                |              | 1     | Transition               |
|        | 10       | 74434310190030052                      | 2100 N. Dixie LLC                                             | N. Dixie Hwy.                                  | 0.1497 | Auto Sales       | \$129,602                |              |       | Transition               |
| _      | 11       | 74434310190030041                      | 2100 N. Dixie LLC                                             | N. Dixie Hwy.                                  | 0.1903 | Auto Sales       | \$181,232                |              |       | Transition               |
| _      | 12       | 74434310190030132                      | 2100 N. Dixie LLC                                             | 2102 N. Dixie Hwy.                             | 0.1902 | Auto Sales       | \$243,854                | 2.800        |       | Transition               |
| _      | _        | 74434310190030132                      | 2100 N. Dixie LLC                                             | 2102 N. Dixie Hwy.                             | 0.2273 | Auto Sales       | \$642.046                | 9,450        |       | Transition               |
|        | _        | 74434315460010000                      | Park PB LLC                                                   | 312 23rd St.                                   | 1.3090 | MF               | \$19,294,033             | ,            | 99    | Core II/DSI              |
|        |          |                                        |                                                               | 2215 Ponce de Leon                             | 0.1498 | Vacant           | \$111.930                |              |       | Transition               |
|        | 15       | 74434310190030071                      |                                                               |                                                |        |                  |                          |              |       |                          |
|        | 15<br>16 | 74434310190030071<br>74434310190030062 | 2211/2215 Ponce Partners LLC<br>2211/2215 Ponce Partners LLC  |                                                | 0.1499 | Vacant           | \$111.930                |              |       | Transition               |
|        |          |                                        | 2211/2215 Ponce Partners LLC                                  | 2211 Ponce de Leon<br>2207 Ponce de Leon       | 0.1499 | Vacant<br>Vacant | \$111,930<br>\$111.930   |              |       | Transition<br>Transition |
|        | 16<br>17 | 74434310190030062                      |                                                               | 2211 Ponce de Leon                             |        |                  |                          |              |       |                          |