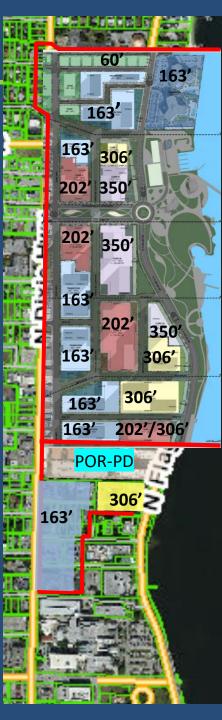

# CMUD Zoning Districts (Nov. 15, 2021), WEST PALM BEACH

CMUD – ZONING OVERLAY AND MASSING STUDY WEST PALM BEACH, FL.

Incentives must be met to achieve increased height

- Northwood Rd. Extension
- Workforce Housing
- Currie Park Improvements
- Food Store
- Currie Park Parking
- Mobility Options
- LEED Certification
- Public Open Spaces

## Example – Core I

CURRIE MIXED USE DISTRICT SOUTH PARCEL ANALYSIS

|        | _        |                                        |                                                               |                                                |        |                  |                          |              |       |                          |
|--------|----------|----------------------------------------|---------------------------------------------------------------|------------------------------------------------|--------|------------------|--------------------------|--------------|-------|--------------------------|
| Block  |          |                                        |                                                               |                                                |        | 2023             | 2022 Value               |              | UNITS | ZONING                   |
| Lette  | #        | PCN                                    | 2023 Owner                                                    | Site Address                                   | Acres  | Property Use     | 2022 Value               | SQFT         | UNITS | ZONING                   |
| A      | 1        | 74434309010000672                      |                                                               |                                                | 0.1515 | SE               | \$168,554                | L            | 1     | Edge                     |
| A      | 1        | 74434309010000672                      | 409 27th WPB LLC<br>Northwood OPCO LLC                        | 409 27th St.<br>401 27th St.                   | 0.1515 | SF               | \$168,554<br>\$277,405   |              | 1     | Edge                     |
|        | 2        | 74434309010000871                      |                                                               |                                                | 0.6600 | MF               | \$5.072.382              |              | 36    |                          |
|        | э<br>4   | 74434310160000040                      | Sunview Medical 335 LLC                                       | 395 27th St.                                   | 0.6600 |                  | \$5,072,382<br>\$503.849 | 3528         | 36    | Edge                     |
|        | 4        |                                        | Moravian Church In America Southern Province                  | 297 27th St.                                   |        | Religious        |                          |              |       | Edge                     |
|        | 5        | 74434310160000010                      | 2801 Flagler Investment LLC                                   | 2801 N. Flagler Dr.                            | 0.5543 | Medical Office   | \$1,287,141              | \$7,541      |       | Edge                     |
| -      |          | 74434309050140010                      |                                                               |                                                |        |                  |                          |              |       |                          |
| -      | _        |                                        | Raphael & Sandra Saldrigas                                    | 400 27th St.                                   | 0.1435 | SF<br>SF         | \$318,420                | L            | 1     | Edge                     |
| _      | 2        | 74434309050140020                      | Raphael & Sandra Saldrigas                                    | 2721 Poinsettia Ave.                           | 0.1435 |                  | \$177,832                |              | 1     | Edge                     |
| _      | 3        | 74434309050140030                      | Maya Guruswami & Hunter F Bradley                             | 2717 Poinsettia Ave.                           | 0.1793 | SF               | \$253,835                | L            | 1     | Edge                     |
|        | 4        | 74434309050140041<br>74434309050140051 | BSB 1 Inc.                                                    | 2711 Poinsettia Ave.                           | 0.1791 | SF               | \$255,950                |              | 1     | Edge                     |
| _      | 5        |                                        | Posvar Kristi                                                 | 407 26th St.                                   | 0.2545 | MF               | \$410,959                |              | 2     | Edge                     |
| _      | 6        | 74434310000060050                      | Jeffrey Greene & 8386 Blackburn Partner.                      | 2722 Poinsettia Ave                            | 0.5654 |                  | \$1,219,460              |              |       | Edge                     |
| _      | -        | 74434310000060060                      | Jeffrey Greene & 8386 Blackburn Partner.                      | 310 27th St.                                   | 0.5275 | Vacant           | \$471,948                | 2 620        | 0     | Transition               |
| _      | 8        | 74434310000060070                      | Jeffrey Greene & 8386 Blackburn Partner.                      | 300 27th St.                                   | 0.3122 | Off./Res.        | \$504,866                | 2,628        | 2     | Transition               |
| _      | 9        | 74434310170000010                      | Jeffrey Greene & 8386 Blackburn Partner.                      | 215 Kent Terrace                               | 0.8267 | Vacant           | \$739,625                |              | 0     | Transition               |
| _      | 10       | 74434310180000110                      | Flagler Management Services LLC                               | 311 Golf Rd.                                   | 0.2030 | Office           | \$1,537,101              | 6,456        |       | Edge                     |
|        | 11       | 74434310180000100                      | Michael T Grosse                                              | 329 Golf Rd.                                   | 0.0619 | SF               | \$107,599                |              | 1     | Edge                     |
|        |          | 74434310180000090                      | Diederick Van Haaften & Tiana Surat                           | 323 Golf Rd.                                   | 0.0619 | SF               | \$102,319                |              | 1     | Transition               |
| _      | 13       | 74434310180000081                      | Jeffrey Greene & 8386 Blackburn Partner.                      | Golf Road                                      | 0.0466 | Vacant           | \$53,748                 |              |       | Transition               |
| _      | -        | 74434310180000070                      | David Holmes                                                  | 305 Golf Rd.                                   | 0.0775 | SF               | \$119,735                | <b>└──</b> │ | 1     | Transition               |
|        | 15       | 74434310180000060                      | 303 Golf Road LLC                                             | 303 Golf Rd.                                   | 0.0620 | SF               | \$158,915                |              | 1     | Transition               |
| _      | 16       | 74434310180000050                      | Melasurej LLC                                                 | 301 Golf Rd.                                   | 0.0619 | Vacant           | \$72,974                 |              |       | Transition               |
| _      | 17       | 74434310170000090                      | Tobias Partners LP                                            | 220 Kent Terrace                               | 0.4423 | Vacant           | \$563,612                |              |       | Transition               |
| _      | 18       | 74434310170000070                      | Tobias Partners LP                                            | 2701 N. Flagler Drive                          | 0.1878 | Vacant           | \$238,394                |              |       | Transition               |
|        | 19       | 74434310170000081                      | Tobias Partners LP                                            | 2625 N. Flagler Drive                          | 0.0718 | Vacant           | \$91,179                 |              |       | Transition               |
|        | 20       | 74434310180000200                      | Tobias Partners LP                                            | 2601 N. Flagler Drive                          | 2.3289 | Vacant           | \$2,100,000              |              |       | Transition               |
|        |          | 74434310180000190                      | John L Aumente Trust & Elizabeth Aumente Tr.                  | 312 Golf Rd.                                   | 0.0620 | Vacant           | \$71,523                 | $\vdash$     |       | Transition               |
|        | 22       | 74434310180000180                      | Nancy J. Williams                                             | 314 Golf Rd.                                   | 0.0620 | SF               | \$163,694                | ⊢            | 1     | Edge                     |
| _      | _        | 74434310180000170                      | Nancy J. Williams                                             | 316 Golf Rd.                                   |        |                  | \$111,721                |              | 1     | Edge                     |
| _      | 24       | 74434310180000151                      | 2706 Poinsettia Avenue LLC                                    | 2706 Poinsettia Ave.                           | 0.0395 | SF               | \$106,011                |              | 1     | Edge                     |
|        | 25       | 74434310180000161                      | 2704 Poinsettia Ave                                           | 2704 Poinsettia Ave.                           | 0.0395 | SF               | \$75,486                 |              | 0     | Edge                     |
| _      | 26       | 74434310190110016                      | Elizabeth A G Colome & Jose O Colome                          | 315 26th St.                                   | 0.1541 | MF               | \$161,876                |              | 2     | Edge                     |
|        | 27       | 74434310190110015                      | John L Aumente Trust & Elizabeth Aumente Tr.                  | 305 26th St.                                   | 0.0732 | SF               | \$138,612                |              | 1     | Transition               |
|        | 28       | 74434310190110014                      | Christopher Aumente                                           | 303 26th St.                                   | 0.0840 | SF               | \$138,650                |              | 1     | Transition               |
|        |          |                                        |                                                               |                                                |        |                  |                          |              |       |                          |
| c      | 1        | 7443431027000000-<br>74434310270101015 | LaFontana Apartments of Palm Beach Inc.                       | 2800 N. Flagler Dr.                            | 2.7755 | MF               |                          |              | 142   | Transition               |
|        | 2        | 74434310250003020-                     |                                                               |                                                | 2.7859 | MF               |                          |              | 124   | Transition               |
|        | 2        | 74434310270101015                      | Portofino Condominium                                         | 2600 N. Flagler Dr.                            | 2.7859 | MF               |                          |              | 124   | Iransition               |
|        |          |                                        |                                                               |                                                |        |                  |                          |              |       |                          |
| D      | _        | 74434310190100031                      | Tobias Partners LP                                            | 2608 Poinsettia Ave                            | 1.6133 | Vacant           | \$2,047,814              |              |       | Transition               |
|        |          | 74434310190100021                      | 1031 5. Wooster Limited                                       | 2500 N. Dixie Hwy                              | 0.5411 | Vacant           | \$686,888                |              |       | Core II                  |
|        | 3        | 74434310190100022                      | 1031 S. Wooster Limited                                       | 2431 Ponce de Leon                             | 0.0968 | Vacant           | \$105,341                |              |       | Core II                  |
|        | 4        | 74434310190100023                      | 1031 5. Wooster Limited                                       | 2423 Ponce de Leon                             | 0.1190 | Vacant           | \$151,062                |              |       | Core II                  |
|        | 5        | 74434310200000150                      | 1031 5. Wooster Limited                                       | N. Dixie Hwy                                   | 0.2166 | Vacant           | \$274,878                |              |       | Core II                  |
|        | 6        | 74434310200000200                      | 1031 S. Wooster Limited                                       | 309 Bethesda                                   | 0.0416 | Vacant           | \$52,860                 |              |       | Core II                  |
|        | 7        | 74434310200000210                      | 1031 S. Wooster Limited                                       | 301 Bethesda Terrace                           | 0.1764 | Vacant           | \$211,113                |              |       | Core II                  |
| _      | 8        | 74434310190080000                      | Kenneth H Witt                                                | 225 Bethesda Terrace                           | 0.0828 | SF               | \$105,050                |              | 1     | Core IA                  |
|        | 9        | 74434310190080011                      | 2104 Cahuenga Partners LP & Little Broad<br>Beach Partners LP | 2501 N. Flagler Drive                          | 2.7095 | Vacant           | \$9,375,300              |              |       | Core I & 1A              |
|        |          |                                        | ocutar randers tr                                             |                                                |        |                  |                          |              |       |                          |
| F      | 1        | 74434310200000110                      | City of West Palm Beach                                       | 2410 N. Dixie Highway                          | 0.2022 | Park             | \$256,694                |              |       | Core II                  |
| -      | 2        | 74434310200000110                      | City of West Palm Beach<br>City of West Palm Beach            | 2410 N. Dixie Highway<br>2400 N. Dixie Highway | 0.2022 | Park             | \$256,694<br>\$256,694   | <b>├</b> ──┤ |       | Core II                  |
| -      |          | 7443431020000010                       | City of West Palm Beach                                       | 321 23rd St.                                   | 0.0999 | Park             | \$256,694<br>\$126,759   | <b>├</b> ──┤ |       | Core II                  |
| -      | 4        | 7443431020000030                       | City of West Palm Beach                                       | 321 23rd St.<br>309 23rd St.                   | 0.2022 | Vacant           | \$126,759<br>\$256,694   |              |       | Core II                  |
| -      | 5        | 74434310190090041                      | City of West Palm Beach                                       | 309 23rd St.                                   | 0.3644 | Vacant           | \$462,568                |              |       | Core II                  |
| $\neg$ | 6        | 74434310190090043                      | City of West Palm Beach                                       | Ponce De Leon                                  | 0.0592 | Vacant           | \$69,936                 |              |       | Core II                  |
|        | 7        | 74434310190070000                      | 1031 S. Wooster Limited                                       | 2323 N. Flagler Drive                          | 1.2621 | Vacant           | \$1,602,030              |              |       | Core IA                  |
|        |          |                                        |                                                               |                                                |        |                  |                          |              |       |                          |
| F      | 1        | 74434310190030142                      | General Pershing LLC                                          | 2320 N. Dixie Hwy.                             | 0.1027 | MF               | \$2,882,806              |              | 43    | Core II                  |
| _      |          | 74434310190030132                      | General Pershing LLC                                          | 2308 N. Dixie Hwy.                             | 0.1395 | MF               | \$772.200                |              | 11    | Core II                  |
|        | 3        | 74434310190030122                      | General Pershing LLC                                          | 2304 N. Dixie Hwy.                             | 0.1395 | Vacant           | \$195.094                |              |       | Core II                  |
|        | 4        | 74434310190030112                      | Martinelli Real Estate Investments LLC                        | 2300 N. Dixie Hwy.                             | 0.1498 | Retail           | \$307,961                | 2,675        |       | Core II                  |
| _      | 5        | 74434310190030102                      | Martinelli Real Estate Investments LLC                        | N. Dixie Hwy.                                  | 0.0623 | Parking          | \$59,580                 |              | 1     | Core II                  |
|        | 6        | 74434310190030101                      | Reactor Capital LLC                                           | 2222 N. Dixie Hwy.                             | 0.0623 | Retail           | \$241,842                | 941          |       | Transition               |
|        | 7        | 74434310190030081                      | Reactor Capital LLC                                           | 2202 N. Dixie Hwy.                             | 0.2727 | Vacant           | \$297.713                |              |       | Transition               |
|        | 8        | 74434310190030072                      | Rocreation Corp                                               | 2200 N. Dixie Hwy.                             | 0.1361 | Retail           | \$265,648                | 3,016        |       | Transition               |
|        | 9        | 74434310190030061                      | 2100 N. Dixie LLC                                             | N. Dixie Hwy.                                  | 0.1497 | Auto Sales       | \$131,958                |              | 1     | Transition               |
|        | 10       | 74434310190030052                      | 2100 N. Dixie LLC                                             | N. Dixie Hwy.                                  | 0.1497 | Auto Sales       | \$129,602                |              |       | Transition               |
| _      | 11       | 74434310190030041                      | 2100 N. Dixie LLC                                             | N. Dixie Hwy.                                  | 0.1903 | Auto Sales       | \$181,232                |              |       | Transition               |
| _      | 12       | 74434310190030132                      | 2100 N. Dixie LLC                                             | 2102 N. Dixie Hwy.                             | 0.1902 | Auto Sales       | \$243,854                | 2.800        |       | Transition               |
| _      | _        | 74434310190030132                      | 2100 N. Dixie LLC                                             | 2102 N. Dixie Hwy.                             | 0.2273 | Auto Sales       | \$642.046                | 9,450        |       | Transition               |
|        | _        | 74434315460010000                      | Park PB LLC                                                   | 312 23rd St.                                   | 1.3090 | MF               | \$19,294,033             | ,            | 99    | Core II/DSI              |
|        |          |                                        |                                                               | 2215 Ponce de Leon                             | 0.1498 | Vacant           | \$111.930                |              |       | Transition               |
|        | 15       | 74434310190030071                      |                                                               |                                                |        |                  |                          |              |       |                          |
|        | 15<br>16 | 74434310190030071<br>74434310190030062 | 2211/2215 Ponce Partners LLC<br>2211/2215 Ponce Partners LLC  |                                                | 0.1499 | Vacant           | \$111.930                |              |       | Transition               |
|        |          |                                        | 2211/2215 Ponce Partners LLC                                  | 2211 Ponce de Leon<br>2207 Ponce de Leon       | 0.1499 | Vacant<br>Vacant | \$111,930<br>\$111.930   |              |       | Transition<br>Transition |
|        | 16<br>17 | 74434310190030062                      |                                                               | 2211 Ponce de Leon                             |        |                  |                          |              |       |                          |