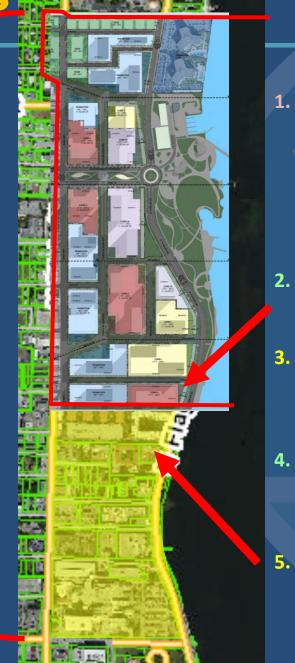

Location: The proposed CMUD South expansion area is comprised of  $\pm$ 18.5 acres and is generally bounded by the parcels south of Pine Street to the north, 14<sup>th</sup> Street to the south, North Flagler Drive to the east and North Dixie Highway to the west, within Commission District No. 1 – Commissioner Cathleen Ward.