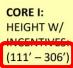

#### (Adopted Nov. 10, 2014)

- Height bonuses offered if conditions met.
- Maximum height of 15 stories established.

6

WEST PALM BEACH

 A maximum of 4,065 residential units and 2.3 million square feet of retail-commercial can be built.

# CMUD Zoning Districts (Nov. 15, 2021), WEST PALM BEACH

CMUD – ZONING OVERLAY AND MASSING STUDY WEST PALM BEACH, FL.

Incentives must be met to achieve increased height

- Northwood Rd. Extension
- Workforce Housing
- Currie Park Improvements
- Food Store
- Currie Park Parking
- Mobility Options
- LEED Certification
- Public Open Spaces