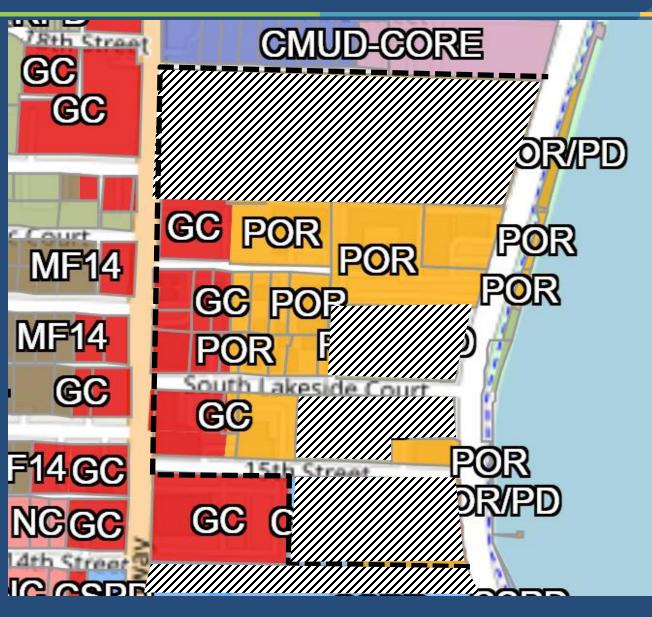

ler RESIDENTIAL: East (26stories)- 315 condos West (28 stories)-<u>164 apts.</u> 479 units RETAIL: 33,465 s.f. PARKING: 920 spaces

### CMUD Process (Questions 1-3,6)

The maximum of 4,065 residential units and 2.3 million square feet of retail-commercial permitted in CMUD would also include the area to the south.

#1. The CMUD South properties are largely undeveloped and the City is trying to incentivize good development.





 Revisions to CMUD area (Approved on Nov. 15, 2021 Ord. No. 4963-21).

- 2. Temple Israel rezoning (City Commission).
- 3. Temple Israel site plan application – not submitted (Planning Board)
- 4. CMUD South expansion

   (City Commission) unrelated
   to #2 & #3 above

1701/1717 N. Flagler site plan application (Planning Board)

## **CMUD South Current Zoning**





Professional Office Residential (POR)

General Commercial (GC)



Planned Development (PD)

### **Existing Planned Developments**

WPB 15 WEST PALM BEACH

| • | DEVELOPMENT                               | ZONING          | ORDINANCE                                    | APPROVAL DATE                    |
|---|-------------------------------------------|-----------------|----------------------------------------------|----------------------------------|
| • | Flagler Pointe<br>(fka The Jefferson      | POR/PD<br>)     | Ord. 3163-98                                 | 09/08/98                         |
| • | Majestic Towers<br>Amended:               | RPD<br>POR/PD   | Ord. 2264-89<br>Ord. 3374-00<br>Ord. 3375-00 | 03/13/89<br>12/11/00<br>12/11/00 |
| • | The Slade<br>(fka Flagler Place)