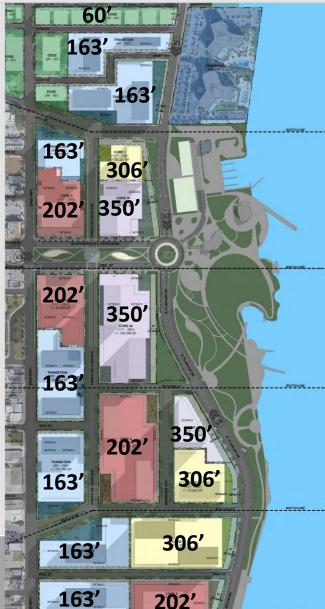

# CMUD Zoning Districts (Nov. 15, 2021), WEST PALM BEACH

CMUD – ZONING OVERLAY AND MASSING STUDY WEST PALM BEACH, FL.

Incentives must be met to achieve increased height

- Northwood Rd. Extension
- Workforce Housing
- Currie Park Improvements
- Food Store
- Currie Park Parking
- Mobility Options
- LEED Certification
- Public Open Spaces