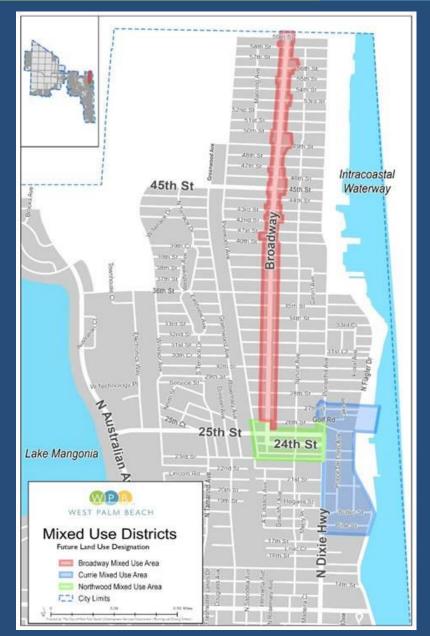

## **City Mixed-Use Districts**

#### Broadway Mixed Use District

Northwood Mixed-Use District
Currie Mixed Use District