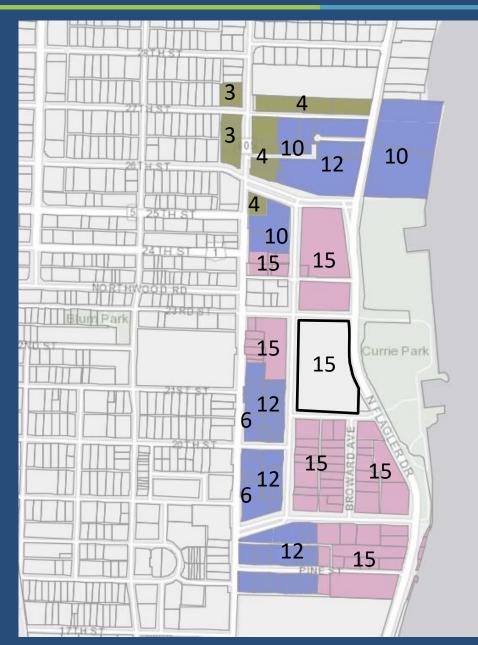

#### (Adopted Nov. 10, 2014)

- Height bonuses offered if conditions met.
- Maximum height of 15 stories established.

6

WEST PALM BEACH

 A maximum of 4,065 residential units and 2.3 million square feet of retail-commercial can be built.

CMUD CoreCMUD EdgeCMUD Transition

# CMUD Zoning Districts (Nov. 15, 2021), WEST PALM BEACH

CMUD – ZONING OVERLAY AND MASSING STUDY WEST PALM BEACH, FL.

Incentives must be met to achieve increased height

- Northwood Rd. Extension
- Workforce Housing
- Currie Park Improvements
- Food Store
- Currie Park Parking
- Mobility Options
- LEED Certification
- Public Open Spaces