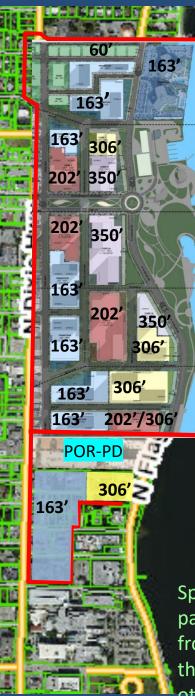

# CMUD Zoning Districts (Nov. 15, 2021), WEST PALM BEACH

CMUD – ZONING OVERLAY AND MASSING STUDY WEST PALM BEACH, FL.

Incentives must be met to achieve increased height

- Northwood Rd. Extension
- Workforce Housing
- Currie Park Improvements
- Food Store
- Currie Park Parking
- Mobility Options
- LEED Certification
- Public Open Spaces

## Example – Core I

CURRIE MIXED USE DISTRICT SOUTH PARCEL ANALYSIS

|        | _        |                                        |                                                               |                                                |        |                  |                          |              |       |                          |
|--------|----------|----------------------------------------|---------------------------------------------------------------|------------------------------------------------|--------|------------------|--------------------------|--------------|-------|--------------------------|
| Block  |          |                                        |                                                               |                                                |        | 2023             | 2022 Value               |              | UNITS | ZONING                   |
| Lette  | #        | PCN                                    | 2023 Owner                                                    | Site Address                                   | Acres  | Property Use     | 2022 Value               | SQFT         | UNITS | ZONING                   |
| A      | 1        | 74434309010000672                      |                                                               |                                                | 0.1515 | SE               | \$168,554                | L            | 1     | Edge                     |
| A      | 1        | 74434309010000672                      | 409 27th WPB LLC<br>Northwood OPCO LLC                        | 409 27th St.<br>401 27th St.                   | 0.1515 | SF               | \$168,554<br>\$277,405   |              | 1     | Edge                     |
|        | 2        | 74434309010000871                      |                                                               |                                                | 0.6600 | MF               | \$5.072.382              |              | 36    |                          |
|        | э<br>4   | 74434310160000040                      | Sunview Medical 335 LLC                                       | 395 27th St.                                   | 0.6600 |                  | \$5,072,382<br>\$503.849 | 3528         | 36    | Edge                     |
|        | 4        |                                        | Moravian Church In America Southern Province                  | 297 27th St.                                   |        | Religious        |                          |              |       | Edge                     |
|        | 5        | 74434310160000010                      | 2801 Flagler Investment LLC                                   | 2801 N. Flagler Dr.                            | 0.5543 | Medical Office   | \$1,287,141              | \$7,541      |       | Edge                     |
| -      |          | 74434309050140010                      |                                                               |                                                |        |                  |                          |              |       |                          |
| -      | _        |                                        | Raphael & Sandra Saldrigas                                    | 400 27th St.                                   | 0.1435 | SF<br>SF         | \$318,420                | L            | 1     | Edge                     |
| _      | 2        | 74434309050140020                      | Raphael & Sandra Saldrigas                                    | 2721 Poinsettia Ave.                           | 0.1435 |                  | \$177,832                |              | 1     | Edge                     |
| _      | 3        | 74434309050140030                      | Maya Guruswami & Hunter F Bradley                             | 2717 Poinsettia Ave.                           | 0.1793 | SF               | \$253,835                | L            | 1     | Edge                     |
|        | 4        | 74434309050140041<br>74434309050140051 | BSB 1 Inc.                                                    | 2711 Poinsettia Ave.                           | 0.1791 | SF               | \$255,950                |              | 1     | Edge                     |
| _      | 5        |                                        | Posvar Kristi                                                 | 407 26th St.                                   | 0.2545 | MF               | \$410,959                |              | 2     | Edge                     |
| _      | 6        | 74434310000060050                      | Jeffrey Greene & 8386 Blackburn Partner.                      | 2722 Poinsettia Ave                            | 0.5654 |                  | \$1,219,460              |              |       | Edge                     |
| _      | -        | 74434310000060060                      | Jeffrey Greene & 8386 Blackburn Partner.                      | 310 27th St.                                   | 0.5275 | Vacant           | \$471,948                | 2 620        | 0     | Transition               |
| _      | 8        | 74434310000060070                      | Jeffrey Greene & 8386 Blackburn Partner.                      | 300 27th St.                                   | 0.3122 | Off./Res.        | \$504,866                | 2,628        | 2     | Transition               |
| _      | 9        | 74434310170000010                      | Jeffrey Greene & 8386 Blackburn Partner.                      | 215 Kent Terrace                               | 0.8267 | Vacant           | \$739,625                |              | 0     | Transition               |
| _      | 10       | 74434310180000110                      | Flagler Management Services LLC                               | 311 Golf Rd.                                   | 0.2030 | Office           | \$1,537,101              | 6,456        |       | Edge                     |
|        | 11       | 74434310180000100                      | Michael T Grosse                                              | 329 Golf Rd.                                   | 0.0619 | SF               | \$107,599                |              | 1     | Edge                     |
|        |          | 74434310180000090                      | Diederick Van Haaften & Tiana Surat                           | 323 Golf Rd.                                   | 0.0619 | SF               | \$102,319                |              | 1     | Transition               |
| _      | 13       | 74434310180000081                      | Jeffrey Greene & 8386 Blackburn Partner.                      | Golf Road                                      | 0.0466 | Vacant           | \$53,748                 |              |       | Transition               |
| _      | -        | 74434310180000070                      | David Holmes                                                  | 305 Golf Rd.                                   | 0.0775 | SF               | \$119,735                | <b>└──</b> │ | 1     | Transition               |
|        | 15       | 74434310180000060                      | 303 Golf Road LLC                                             | 303 Golf Rd.                                   | 0.0620 | SF               | \$158,915                |              | 1     | Transition               |
| _      | 16       | 74434310180000050                      | Melasurej LLC                                                 | 301 Golf Rd.                                   | 0.0619 | Vacant           | \$72,974                 |              |       | Transition               |
| _      | 17       | 74434310170000090                      | Tobias Partners LP                                            | 220 Kent Terrace                               | 0.4423 | Vacant           | \$563,612                |              |       | Transition               |
| _      | 18       | 74434310170000070                      | Tobias Partners LP                                            | 2701 N. Flagler Drive                          | 0.1878 | Vacant           | \$238,394                |              |       | Transition               |
|        | 19       | 74434310170000081                      | Tobias Partners LP                                            | 2625 N. Flagler Drive                          | 0.0718 | Vacant           | \$91,179                 |              |       | Transition               |
|        | 20       | 74434310180000200                      | Tobias Partners LP                                            | 2601 N. Flagler Drive                          | 2.3289 | Vacant           | \$2,100,000              |              |       | Transition               |
|        |          | 74434310180000190                      | John L Aumente Trust & Elizabeth Aumente Tr.                  | 312 Golf Rd.                                   | 0.0620 | Vacant           | \$71,523                 | $\vdash$     |       | Transition               |
|        | 22       | 74434310180000180                      | Nancy J. Williams                                             | 314 Golf Rd.                                   | 0.0620 | SF               | \$163,694                | ⊢            | 1     | Edge                     |
| _      | _        | 74434310180000170                      | Nancy J. Williams                                             | 316 Golf Rd.                                   |        |                  | \$111,721                |              | 1     | Edge                     |
| _      | 24       | 74434310180000151                      | 2706 Poinsettia Avenue LLC                                    | 2706 Poinsettia Ave.                           | 0.0395 | SF               | \$106,011                |              | 1     | Edge                     |
|        | 25       | 74434310180000161                      | 2704 Poinsettia Ave                                           | 2704 Poinsettia Ave.                           | 0.0395 | SF               | \$75,486                 |              | 0     | Edge                     |
| _      | 26       | 74434310190110016                      | Elizabeth A G Colome & Jose O Colome                          | 315 26th St.                                   | 0.1541 | MF               | \$161,876                |              | 2     | Edge                     |
|        | 27       | 74434310190110015                      | John L Aumente Trust & Elizabeth Aumente Tr.                  | 305 26th St.                                   | 0.0732 | SF               | \$138,612                |              | 1     | Transition               |
|        | 28       | 74434310190110014                      | Christopher Aumente                                           | 303 26th St.                                   | 0.0840 | SF               | \$138,650                |              | 1     | Transition               |
|        |          |                                        |                                                               |                                                |        |                  |                          |              |       |                          |
| c      | 1        | 7443431027000000-<br>74434310270101015 | LaFontana Apartments of Palm Beach Inc.                       | 2800 N. Flagler Dr.                            | 2.7755 | MF               |                          |              | 142   | Transition               |
|        | 2        | 74434310250003020-                     |                                                               |                                                | 2.7859 | MF               |                          |              | 124   | Transition               |
|        | 2        | 74434310270101015                      | Portofino Condominium                                         | 2600 N. Flagler Dr.                            | 2.7859 | MF               |                          |              | 124   | Iransition               |
|        |          |                                        |                                                               |                                                |        |                  |                          |              |       |                          |
| D      | _        | 74434310190100031                      | Tobias Partners LP                                            | 2608 Poinsettia Ave                            | 1.6133 | Vacant           | \$2,047,814              |              |       | Transition               |
|        |          | 74434310190100021                      | 1031 5. Wooster Limited                                       | 2500 N. Dixie Hwy                              | 0.5411 | Vacant           | \$686,888                |              |       | Core II                  |
|        | 3        | 74434310190100022                      | 1031 S. Wooster Limited                                       | 2431 Ponce de Leon                             | 0.0968 | Vacant           | \$105,341                |              |       | Core II                  |
|        | 4        | 74434310190100023                      | 1031 5. Wooster Limited                                       | 2423 Ponce de Leon                             | 0.1190 | Vacant           | \$151,062                |              |       | Core II                  |
|        | 5        | 74434310200000150                      | 1031 5. Wooster Limited                                       | N. Dixie Hwy                                   | 0.2166 | Vacant           | \$274,878                |              |       | Core II                  |
|        | 6        | 74434310200000200                      | 1031 S. Wooster Limited                                       | 309 Bethesda                                   | 0.0416 | Vacant           | \$52,860                 |              |       | Core II                  |
|        | 7        | 74434310200000210                      | 1031 S. Wooster Limited                                       | 301 Bethesda Terrace                           | 0.1764 | Vacant           | \$211,113                |              |       | Core II                  |
| _      | 8        | 74434310190080000                      | Kenneth H Witt                                                | 225 Bethesda Terrace                           | 0.0828 | SF               | \$105,050                |              | 1     | Core IA                  |
|        | 9        | 74434310190080011                      | 2104 Cahuenga Partners LP & Little Broad<br>Beach Partners LP | 2501 N. Flagler Drive                          | 2.7095 | Vacant           | \$9,375,300              |              |       | Core I & 1A              |
|        |          |                                        | ocutar randers tr                                             |                                                |        |                  |                          |              |       |                          |
| F      | 1        | 74434310200000110                      | City of West Palm Beach                                       | 2410 N. Dixie Highway                          | 0.2022 | Park             | \$256,694                |              |       | Core II                  |
| -      | 2        | 74434310200000110                      | City of West Palm Beach<br>City of West Palm Beach            | 2410 N. Dixie Highway<br>2400 N. Dixie Highway | 0.2022 | Park             | \$256,694<br>\$256,694   | <b>├</b> ──┤ |       | Core II                  |
| -      |          | 7443431020000010                       | City of West Palm Beach                                       | 321 23rd St.                                   | 0.0999 | Park             | \$256,694<br>\$126,759   | <b>├</b> ──┤ |       | Core II                  |
| -      | 4        | 7443431020000030                       | City of West Palm Beach                                       | 321 23rd St.<br>309 23rd St.                   | 0.2022 | Vacant           | \$126,759<br>\$256,694   |              |       | Core II                  |
| -      | 5        | 74434310190090041                      | City of West Palm Beach                                       | 309 23rd St.                                   | 0.3644 | Vacant           | \$462,568                |              |       | Core II                  |
| $\neg$ | 6        | 74434310190090043                      | City of West Palm Beach                                       | Ponce De Leon                                  | 0.0592 | Vacant           | \$69,936                 |              |       | Core II                  |
|        | 7        | 74434310190070000                      | 1031 S. Wooster Limited                                       | 2323 N. Flagler Drive                          | 1.2621 | Vacant           | \$1,602,030              |              |       | Core IA                  |
|        |          |                                        |                                                               |                                                |        |                  |                          |              |       |                          |
| F      | 1        | 74434310190030142                      | General Pershing LLC                                          | 2320 N. Dixie Hwy.                             | 0.1027 | MF               | \$2,882,806              |              | 43    | Core II                  |
| _      |          | 74434310190030132                      | General Pershing LLC                                          | 2308 N. Dixie Hwy.                             | 0.1395 | MF               | \$772.200                |              | 11    | Core II                  |
|        | 3        | 74434310190030122                      | General Pershing LLC                                          | 2304 N. Dixie Hwy.                             | 0.1395 | Vacant           | \$195.094                |              |       | Core II                  |
|        | 4        | 74434310190030112                      | Martinelli Real Estate Investments LLC                        | 2300 N. Dixie Hwy.                             | 0.1498 | Retail           | \$307,961                | 2,675        |       | Core II                  |
| _      | 5        | 74434310190030102                      | Martinelli Real Estate Investments LLC                        | N. Dixie Hwy.                                  | 0.0623 | Parking          | \$59,580                 |              | 1     | Core II                  |
|        | 6        | 74434310190030101                      | Reactor Capital LLC                                           | 2222 N. Dixie Hwy.                             | 0.0623 | Retail           | \$241,842                | 941          |       | Transition               |
|        | 7        | 74434310190030081                      | Reactor Capital LLC                                           | 2202 N. Dixie Hwy.                             | 0.2727 | Vacant           | \$297.713                |              |       | Transition               |
|        | 8        | 74434310190030072                      | Rocreation Corp                                               | 2200 N. Dixie Hwy.                             | 0.1361 | Retail           | \$265,648                | 3,016        |       | Transition               |
|        | 9        | 74434310190030061                      | 2100 N. Dixie LLC                                             | N. Dixie Hwy.                                  | 0.1497 | Auto Sales       | \$131,958                |              | 1     | Transition               |
|        | 10       | 74434310190030052                      | 2100 N. Dixie LLC                                             | N. Dixie Hwy.                                  | 0.1497 | Auto Sales       | \$129,602                |              |       | Transition               |
| _      | 11       | 74434310190030041                      | 2100 N. Dixie LLC                                             | N. Dixie Hwy.                                  | 0.1903 | Auto Sales       | \$181,232                |              |       | Transition               |
| _      | 12       | 74434310190030132                      | 2100 N. Dixie LLC                                             | 2102 N. Dixie Hwy.                             | 0.1902 | Auto Sales       | \$243,854                | 2.800        |       | Transition               |
| _      | _        | 74434310190030132                      | 2100 N. Dixie LLC                                             | 2102 N. Dixie Hwy.                             | 0.2273 | Auto Sales       | \$642.046                | 9,450        |       | Transition               |
|        | _        | 74434315460010000                      | Park PB LLC                                                   | 312 23rd St.                                   | 1.3090 | MF               | \$19,294,033             | ,            | 99    | Core II/DSI              |
|        |          |                                        |                                                               | 2215 Ponce de Leon                             | 0.1498 | Vacant           | \$111.930                |              |       | Transition               |
|        | 15       | 74434310190030071                      |                                                               |                                                |        |                  |                          |              |       |                          |
|        | 15<br>16 | 74434310190030071<br>74434310190030062 | 2211/2215 Ponce Partners LLC<br>2211/2215 Ponce Partners LLC  |                                                | 0.1499 | Vacant           | \$111.930                |              |       | Transition               |
|        |          |                                        | 2211/2215 Ponce Partners LLC                                  | 2211 Ponce de Leon<br>2207 Ponce de Leon       | 0.1499 | Vacant<br>Vacant | \$111,930<br>\$111.930   |              |       | Transition<br>Transition |
|        | 16<br>17 | 74434310190030062                      |                                                               | 2211 Ponce de Leon                             |        |                  |                          |              |       |                          |