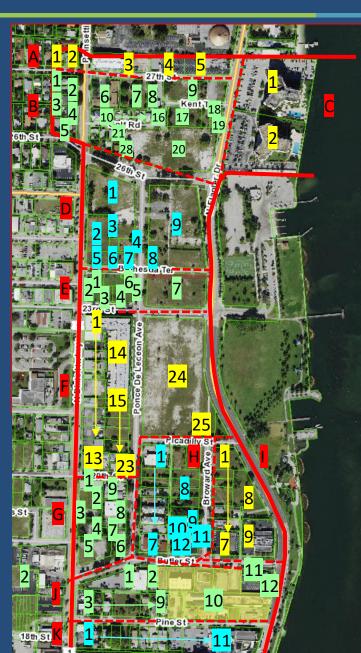

| 160020120  | 11      | Temple Israel of West Palm Beach                                                                                              | 1901 N. Flalger Dr.                      | 1.4836     | Religious            | \$8,999,746            | 26,367 |       | Core      |

(excludes r-o-w)

### **CMUD Development**





### • 50.7 acres

- 146,488 s.f. of nonresidential development
- 1,188 total units (includes Olara/Parkland)

### **Current Proposed Developments**











**DEVELOPER: Jeff Greene** 

LOCATION: 2175 N.Flagler/ 2251 N. Flagler

RESIDENTIAL: 152 units (30 stories)

RETAIL: 5,100 s.f. <u>OFFICE: 1,5</u>00 s.f.

PARKING: 325 spaces

DEVELOPER: Parkland On The Park LLC LOCATION: 2121 Broward Ave. RESIDENTIAL: 102 apts. PARKING: 125 spaces

DEVELOPER: Flagler Assemblage, LLC (Savannah) LOCATION: 1919 North Flagler RESIDENTIAL: East (26stories)- 315 condos West (28 stories)-<u>164 apts.</u> 479 units RETAIL: 33,465 s.f. PARKING: 920 spaces

### CMUD Process (Questions 1-3,6)

The maximum of 4,065 residential units and 2.3 million square feet of retail-commercial permitted in CMUD would also