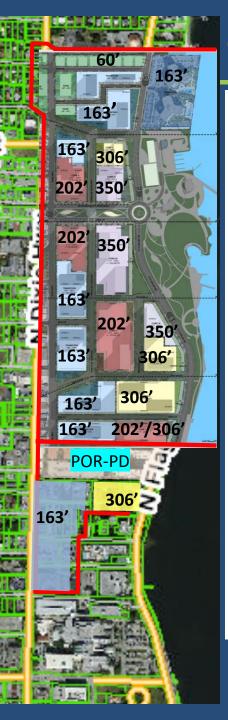

# CMUD Zoning Districts (Nov. 15, 2021), WEST PALM BEACH

CMUD – ZONING OVERLAY AND MASSING STUDY WEST PALM BEACH, FL.

Incentives must be met to achieve increased height

- Northwood Rd. Extension
- Workforce Housing
- Currie Park Improvements
- Food Store
- Currie Park Parking
- Mobility Options
- LEED Certification
- Public Open Spaces

## Example – Core I

CURRIE MIXED USE DISTRICT SOUTH PARCEL ANALYSIS

|        | _        |                                        |                                                               |                                                |        |                  |                          |              |       |                          |
|--------|----------|----------------------------------------|---------------------------------------------------------------|------------------------------------------------|--------|------------------|--------------------------|--------------|-------|--------------------------|
| Block  |          |                                        |                                                               |                                                |        | 2023             | 2022 Value               |              | UNITS | ZONING                   |
| Lette  | #        | PCN                                    | 2023 Owner                                                    | Site Address                                   | Acres  | Property Use     | 2022 Value               | SQFT         | UNITS | ZONING                   |
| A      | 1        | 74434309010000672                      |                                                               |                                                | 0.1515 | SE               | \$168,554                | L            | 1     | Edge                     |
| A      | 1        | 74434309010000672                      | 409 27th WPB LLC<br>Northwood OPCO LLC                        | 409 27th St.<br>401 27th St.                   | 0.1515 | SF               | \$168,554<br>\$277,405   |              | 1     | Edge                     |
|        | 2        | 74434309010000871                      |                                                               |                                                | 0.6600 | MF               | \$5.072.382              |              | 36    |                          |
|        | э<br>4   | 74434310160000040                      | Sunview Medical 335 LLC                                       | 395 27th St.                                   | 0.6600 |                  | \$5,072,382<br>\$503.849 | 3528         | 36    | Edge                     |
|        | 4        |                                        | Moravian Church In America Southern Province                  | 297 27th St.                                   |        | Religious        |                          |              |       | Edge                     |
|        | 5        | 74434310160000010                      | 2801 Flagler Investment LLC                                   | 2801 N. Flagler Dr.                            | 0.5543 | Medical Office   | \$1,287,141              | \$7,541      |       | Edge                     |
| -      |          | 74434309050140010                      |                                                               |                                                |        |                  |                          |              |       |                          |
| -      | _        |                                        | Raphael & Sandra Saldrigas                                    | 400 27th St.                                   | 0.1435 | SF<br>SF         | \$318,420                | L            | 1     | Edge                     |
| _      | 2        | 74434309050140020                      | Raphael & Sandra Saldrigas                                    | 2721 Poinsettia Ave.                           | 0.1435 |                  | \$177,832                |              | 1     | Edge                     |
| _      | 3        | 74434309050140030                      | Maya Guruswami & Hunter F Bradley                             | 2717 Poinsettia Ave.                           | 0.1793 | SF               | \$253,835                | L            | 1     | Edge                     |
|        | 4        | 74434309050140041<br>74434309050140051 | BSB 1 Inc.                                                    | 2711 Poinsettia Ave.                           | 0.1791 | SF               | \$255,950                |              | 1     | Edge                     |
| _      | 5        |                                        | Posvar Kristi                                                 | 407 26th St.                                   | 0.2545 | MF               | \$410,959                |              | 2     | Edge                     |
| _      | 6        | 74434310000060050                      | Jeffrey Greene & 8386 Blackburn Partner.                      | 2722 Poinsettia Ave                            | 0.5654 |                  | \$1,219,460              |              |       | Edge                     |
| _      | -        | 74434310000060060                      | Jeffrey Greene & 8386 Blackburn Partner.                      | 310 27th St.                                   | 0.5275 | Vacant           | \$471,948                | 2 620        | 0     | Transition               |
| _      | 8        | 74434310000060070                      | Jeffrey Greene & 8386 Blackburn Partner.                      | 300 27th St.                                   | 0.3122 | Off./Res.        | \$504,866                | 2,628        | 2     | Transition               |
| _      | 9        | 74434310170000010                      | Jeffrey Greene & 8386 Blackburn Partner.                      | 215 Kent Terrace                               | 0.8267 | Vacant           | \$739,625                |              | 0     | Transition               |
| _      | 10       | 74434310180000110                      | Flagler Management Services LLC                               | 311 Golf Rd.                                   | 0.2030 | Office           | \$1,537,101              | 6,456        |       | Edge                     |
|        | 11       | 74434310180000100                      | Michael T Grosse                                              | 329 Golf Rd.                                   | 0.0619 | SF               | \$107,599                |              | 1     | Edge                     |
|        |          | 74434310180000090                      | Diederick Van Haaften & Tiana Surat                           | 323 Golf Rd.                                   | 0.0619 | SF               | \$102,319                |              | 1     | Transition               |
| _      | 13       | 74434310180000081                      | Jeffrey Greene & 8386 Blackburn Partner.                      | Golf Road                                      | 0.0466 | Vacant           | \$53,748                 |              |       | Transition               |
| _      | -        | 74434310180000070                      | David Holmes                                                  | 305 Golf Rd.                                   | 0.0775 | SF               | \$119,735                | <b>└──</b> │ | 1     | Transition               |
|        | 15       | 74434310180000060                      | 303 Golf Road LLC                                             | 303 Golf Rd.                                   | 0.0620 | SF               | \$158,915                |              | 1     | Transition               |
| _      | 16       | 74434310180000050                      | Melasurej LLC                                                 | 301 Golf Rd.                                   | 0.0619 | Vacant           | \$72,974                 |              |       | Transition               |
| _      | 17       | 74434310170000090                      | Tobias Partners LP                                            | 220 Kent Terrace                               | 0.4423 | Vacant           | \$563,612                |              |       | Transition               |
| _      | 18       | 74434310170000070                      | Tobias Partners LP                                            | 2701 N. Flagler Drive                          | 0.1878 | Vacant           | \$238,394                |              |       | Transition               |
|        | 19       | 74434310170000081                      | Tobias Partners LP                                            | 2625 N. Flagler Drive                          | 0.0718 | Vacant           | \$91,179                 |              |       | Transition               |
|        | 20       | 74434310180000200                      | Tobias Partners LP                                            | 2601 N. Flagler Drive                          | 2.3289 | Vacant           | \$2,100,000              |              |       | Transition               |
|        |          | 74434310180000190                      | John L Aumente Trust & Elizabeth Aumente Tr.                  | 312 Golf Rd.                                   | 0.0620 | Vacant           | \$71,523                 | $\vdash$     |       | Transition               |
|        | 22       | 74434310180000180                      | Nancy J. Williams                                             | 314 Golf Rd.                                   | 0.0620 | SF               | \$163,694                | ⊢            | 1     | Edge                     |
| _      | _        | 74434310180000170                      | Nancy J. Williams                                             | 316 Golf Rd.                                   |        |                  | \$111,721                |              | 1     | Edge                     |
| _      | 24       | 74434310180000151                      | 2706 Poinsettia Avenue LLC                                    | 2706 Poinsettia Ave.                           | 0.0395 | SF               | \$106,011                |              | 1     | Edge                     |
|        | 25       | 74434310180000161                      | 2704 Poinsettia Ave                                           | 2704 Poinsettia Ave.                           | 0.0395 | SF               | \$75,486                 |              | 0     | Edge                     |
| _      | 26       | 74434310190110016                      | Elizabeth A G Colome & Jose O Colome                          | 315 26th St.                                   | 0.1541 | MF               | \$161,876                |              | 2     | Edge                     |
|        | 27       | 74434310190110015                      | John L Aumente Trust & Elizabeth Aumente Tr.                  | 305 26th St.                                   | 0.0732 | SF               | \$138,612                |              | 1     | Transition               |
|        | 28       | 74434310190110014                      | Christopher Aumente                                           | 303 26th St.                                   | 0.0840 | SF               | \$138,650                |              | 1     | Transition               |
|        |          |                                        |                                                               |                                                |        |                  |                          |              |       |                          |
| c      | 1        | 7443431027000000-<br>74434310270101015 | LaFontana Apartments of Palm Beach Inc.                       | 2800 N. Flagler Dr.                            | 2.7755 | MF               |                          |              | 142   | Transition               |
|        | 2        | 74434310250003020-                     |                                                               |                                                | 2.7859 | MF               |                          |              | 124   | Transition               |
|        | 2        | 74434310270101015                      | Portofino Condominium                                         | 2600 N. Flagler Dr.                            | 2.7859 | MF               |                          |              | 124   | Iransition               |
|        |          |                                        |                                                               |                                                |        |                  |                          |              |       |                          |
| D      | _        | 74434310190100031                      | Tobias Partners LP                                            | 2608 Poinsettia Ave                            | 1.6133 | Vacant           | \$2,047,814              |              |       | Transition               |
|        |          | 74434310190100021                      | 1031 5. Wooster Limited                                       | 2500 N. Dixie Hwy                              | 0.5411 | Vacant           | \$686,888                |              |       | Core II                  |
|        | 3        | 74434310190100022                      | 1031 S. Wooster Limited                                       | 2431 Ponce de Leon                             | 0.0968 | Vacant           | \$105,341                |              |       | Core II                  |
|        | 4        | 74434310190100023                      | 1031 5. Wooster Limited                                       | 2423 Ponce de Leon                             | 0.1190 | Vacant           | \$151,062                |              |       | Core II                  |
|        | 5        | 74434310200000150                      | 1031 5. Wooster Limited                                       | N. Dixie Hwy                                   | 0.2166 | Vacant           | \$274,878                |              |       | Core II                  |
|        | 6        | 74434310200000200                      | 1031 S. Wooster Limited                                       | 309 Bethesda                                   | 0.0416 | Vacant           | \$52,860                 |              |       | Core II                  |
|        | 7        | 74434310200000210                      | 1031 S. Wooster Limited                                       | 301 Bethesda Terrace                           | 0.1764 | Vacant           | \$211,113                |              |       | Core II                  |
| _      | 8        | 74434310190080000                      | Kenneth H Witt                                                | 225 Bethesda Terrace                           | 0.0828 | SF               | \$105,050                |              | 1     | Core IA                  |
|        | 9        | 74434310190080011                      | 2104 Cahuenga Partners LP & Little Broad<br>Beach Partners LP | 2501 N. Flagler Drive                          | 2.7095 | Vacant           | \$9,375,300              |              |       | Core I & 1A              |
|        |          |                                        | ocutar randers tr                                             |                                                |        |                  |                          |              |       |                          |
| F      | 1        | 74434310200000110                      | City of West Palm Beach                                       | 2410 N. Dixie Highway                          | 0.2022 | Park             | \$256,694                |              |       | Core II                  |
| -      | 2        | 74434310200000110                      | City of West Palm Beach<br>City of West Palm Beach            | 2410 N. Dixie Highway<br>2400 N. Dixie Highway | 0.2022 | Park             | \$256,694<br>\$256,694   | <b>├</b> ──┤ |       | Core II                  |
| -      |          | 7443431020000010                       | City of West Palm Beach                                       | 321 23rd St.                                   | 0.0999 | Park             | \$256,694<br>\$126,759   | <b>├</b> ──┤ |       | Core II                  |
| -      | 4        | 7443431020000030                       | City of West Palm Beach                                       | 321 23rd St.<br>309 23rd St.                   | 0.2022 | Vacant           | \$126,759<br>\$256,694   |              |       | Core II                  |
| -      | 5        | 74434310190090041                      | City of West Palm Beach                                       | 309 23rd St.                                   | 0.3644 | Vacant           | \$462,568                |              |       | Core II                  |
| $\neg$ | 6        | 74434310190090043                      | City of West Palm Beach                                       | Ponce De Leon                                  | 0.0592 | Vacant           | \$69,936                 |              |       | Core II                  |
|        | 7        | 74434310190070000                      | 1031 S. Wooster Limited                                       | 2323 N. Flagler Drive                          | 1.2621 | Vacant           | \$1,602,030              |              |       | Core IA                  |
|        |          |                                        |                                                               |                                                |        |                  |                          |              |       |                          |
| F      | 1        | 74434310190030142                      | General Pershing LLC                                          | 2320 N. Dixie Hwy.                             | 0.1027 | MF               | \$2,882,806              |              | 43    | Core II                  |
| _      |          | 74434310190030132                      | General Pershing LLC                                          | 2308 N. Dixie Hwy.                             | 0.1395 | MF               | \$772.200                |              | 11    | Core II                  |
|        | 3        | 74434310190030122                      | General Pershing LLC                                          | 2304 N. Dixie Hwy.                             | 0.1395 | Vacant           | \$195.094                |              |       | Core II                  |
|        | 4        | 74434310190030112                      | Martinelli Real Estate Investments LLC                        | 2300 N. Dixie Hwy.                             | 0.1498 | Retail           | \$307,961                | 2,675        |       | Core II                  |
| _      | 5        | 74434310190030102                      | Martinelli Real Estate Investments LLC                        | N. Dixie Hwy.                                  | 0.0623 | Parking          | \$59,580                 |              | 1     | Core II                  |
|        | 6        | 74434310190030101                      | Reactor Capital LLC                                           | 2222 N. Dixie Hwy.                             | 0.0623 | Retail           | \$241,842                | 941          |       | Transition               |
|        | 7        | 74434310190030081                      | Reactor Capital LLC                                           | 2202 N. Dixie Hwy.                             | 0.2727 | Vacant           | \$297.713                |              |       | Transition               |
|        | 8        | 74434310190030072                      | Rocreation Corp                                               | 2200 N. Dixie Hwy.                             | 0.1361 | Retail           | \$265,648                | 3,016        |       | Transition               |
|        | 9        | 74434310190030061                      | 2100 N. Dixie LLC                                             | N. Dixie Hwy.                                  | 0.1497 | Auto Sales       | \$131,958                |              | 1     | Transition               |
|        | 10       | 74434310190030052                      | 2100 N. Dixie LLC                                             | N. Dixie Hwy.                                  | 0.1497 | Auto Sales       | \$129,602                |              |       | Transition               |
| _      | 11       | 74434310190030041                      | 2100 N. Dixie LLC                                             | N. Dixie Hwy.                                  | 0.1903 | Auto Sales       | \$181,232                |              |       | Transition               |
| _      | 12       | 74434310190030132                      | 2100 N. Dixie LLC                                             | 2102 N. Dixie Hwy.                             | 0.1902 | Auto Sales       | \$243,854                | 2.800        |       | Transition               |
| _      | _        | 74434310190030132                      | 2100 N. Dixie LLC                                             | 2102 N. Dixie Hwy.                             | 0.2273 | Auto Sales       | \$642.046                | 9,450        |       | Transition               |
|        | _        | 74434315460010000                      | Park PB LLC                                                   | 312 23rd St.                                   | 1.3090 | MF               | \$19,294,033             | ,            | 99    | Core II/DSI              |
|        |          |                                        |                                                               | 2215 Ponce de Leon                             | 0.1498 | Vacant           | \$111.930                |              |       | Transition               |
|        | 15       | 74434310190030071                      |                                                               |                                                |        |                  |                          |              |       |                          |
|        | 15<br>16 | 74434310190030071<br>74434310190030062 | 2211/2215 Ponce Partners LLC<br>2211/2215 Ponce Partners LLC  |                                                | 0.1499 | Vacant           | \$111.930                |              |       | Transition               |
|        |          |                                        | 2211/2215 Ponce Partners LLC                                  | 2211 Ponce de Leon<br>2207 Ponce de Leon       | 0.1499 | Vacant<br>Vacant | \$111,930<br>\$111.930   |              |       | Transition<br>Transition |
|        | 16<br>17 | 74434310190030062                      |                                                               | 2211 Ponce de Leon                             |        |                  |                          |              |       |                          |