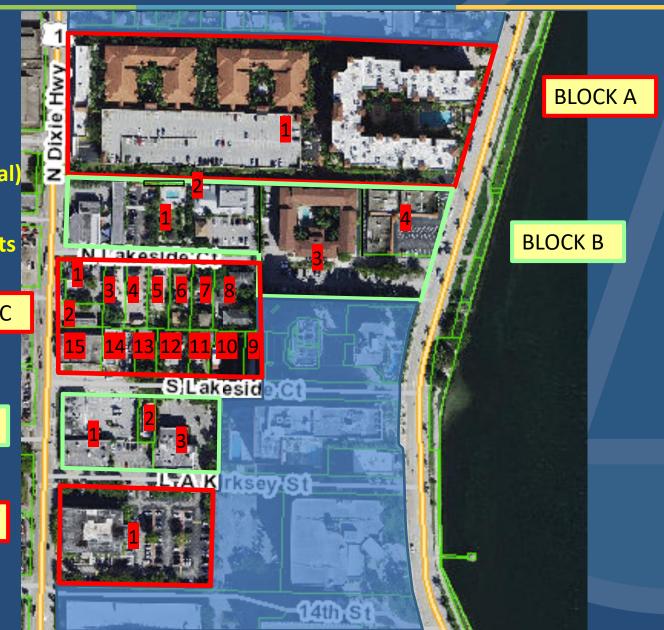

## Example – Core I

CURRIE MIXED USE DISTRICT SOUTH PARCEL ANALYSIS

|        | _        |                                        |                                                               |                                                |        |                  |                          |              |       |                          |
|--------|----------|----------------------------------------|---------------------------------------------------------------|------------------------------------------------|--------|------------------|--------------------------|--------------|-------|--------------------------|
| Block  |          |                                        |                                                               |                                                |        | 2023             | 2022 Value               |              | UNITS | ZONING                   |
| Lette  | #        | PCN                                    | 2023 Owner                                                    | Site Address                                   | Acres  | Property Use     | 2022 Value               | SQFT         | UNITS | ZONING                   |
| A      | 1        | 74434309010000672                      |                                                               |                                                | 0.1515 | SE               | \$168,554                | L            | 1     | Edge                     |
| A      | 1        | 74434309010000672                      | 409 27th WPB LLC<br>Northwood OPCO LLC                        | 409 27th St.<br>401 27th St.                   | 0.1515 | SF               | \$168,554<br>\$277,405   |              | 1     | Edge                     |
|        | 2        | 74434309010000871                      |                                                               |                                                | 0.6600 | MF               | \$5.072.382              |              | 36    |                          |
|        | э<br>4   | 74434310160000040                      | Sunview Medical 335 LLC                                       | 395 27th St.                                   | 0.6600 |                  | \$5,072,382<br>\$503.849 | 3528         | 36    | Edge                     |
|        | 4        |                                        | Moravian Church In America Southern Province                  | 297 27th St.                                   |        | Religious        |                          |              |       | Edge                     |
|        | 5        | 74434310160000010                      | 2801 Flagler Investment LLC                                   | 2801 N. Flagler Dr.                            | 0.5543 | Medical Office   | \$1,287,141              | \$7,541      |       | Edge                     |
| -      |          | 74434309050140010                      |                                                               |                                                |        |                  |                          |              |       |                          |
| -      | _        |                                        | Raphael & Sandra Saldrigas                                    | 400 27th St.                                   | 0.1435 | SF<br>SF         | \$318,420                | L            | 1     | Edge                     |
| _      | 2        | 74434309050140020                      | Raphael & Sandra Saldrigas                                    | 2721 Poinsettia Ave.                           | 0.1435 |                  | \$177,832                |              | 1     | Edge                     |
| _      | 3        | 74434309050140030                      | Maya Guruswami & Hunter F Bradley                             | 2717 Poinsettia Ave.                           | 0.1793 | SF               | \$253,835                | L            | 1     | Edge                     |
|        | 4        | 74434309050140041<br>74434309050140051 | BSB 1 Inc.                                                    | 2711 Poinsettia Ave.                           | 0.1791 | SF               | \$255,950                |              | 1     | Edge                     |
| _      | 5        |                                        | Posvar Kristi                                                 | 407 26th St.                                   | 0.2545 | MF               | \$410,959                |              | 2     | Edge                     |
| _      | 6        | 74434310000060050                      | Jeffrey Greene & 8386 Blackburn Partner.                      | 2722 Poinsettia Ave                            | 0.5654 |                  | \$1,219,460              |              |       | Edge                     |
| _      | -        | 74434310000060060                      | Jeffrey Greene & 8386 Blackburn Partner.                      | 310 27th St.                                   | 0.5275 | Vacant           | \$471,948                | 2 620        | 0     | Transition               |
| _      | 8        | 74434310000060070                      | Jeffrey Greene & 8386 Blackburn Partner.                      | 300 27th St.                                   | 0.3122 | Off./Res.        | \$504,866                | 2,628        | 2     | Transition               |
| _      | 9        | 74434310170000010                      | Jeffrey Greene & 8386 Blackburn Partner.                      | 215 Kent Terrace                               | 0.8267 | Vacant           | \$739,625                |              | 0     | Transition               |
| _      | 10       | 74434310180000110                      | Flagler Management Services LLC                               | 311 Golf Rd.                                   | 0.2030 | Office           | \$1,537,101              | 6,456        |       | Edge                     |
|        | 11       | 74434310180000100                      | Michael T Grosse                                              | 329 Golf Rd.                                   | 0.0619 | SF               | \$107,599                |              | 1     | Edge                     |
|        |          | 74434310180000090                      | Diederick Van Haaften & Tiana Surat                           | 323 Golf Rd.                                   | 0.0619 | SF               | \$102,319                |              | 1     | Transition               |
| _      | 13       | 74434310180000081                      | Jeffrey Greene & 8386 Blackburn Partner.                      | Golf Road                                      | 0.0466 | Vacant           | \$53,748                 |              |       | Transition               |
| _      | -        | 74434310180000070                      | David Holmes                                                  | 305 Golf Rd.                                   | 0.0775 | SF               | \$119,735                | <b>└──</b> │ | 1     | Transition               |
|        | 15       | 74434310180000060                      | 303 Golf Road LLC                                             | 303 Golf Rd.                                   | 0.0620 | SF               | \$158,915                |              | 1     | Transition               |
| _      | 16       | 74434310180000050                      | Melasurej LLC                                                 | 301 Golf Rd.                                   | 0.0619 | Vacant           | \$72,974                 |              |       | Transition               |
| _      | 17       | 74434310170000090                      | Tobias Partners LP                                            | 220 Kent Terrace                               | 0.4423 | Vacant           | \$563,612                |              |       | Transition               |
| _      | 18       | 74434310170000070                      | Tobias Partners LP                                            | 2701 N. Flagler Drive                          | 0.1878 | Vacant           | \$238,394                |              |       | Transition               |
|        | 19       | 74434310170000081                      | Tobias Partners LP                                            | 2625 N. Flagler Drive                          | 0.0718 | Vacant           | \$91,179                 |              |       | Transition               |
|        | 20       | 74434310180000200                      | Tobias Partners LP                                            | 2601 N. Flagler Drive                          | 2.3289 | Vacant           | \$2,100,000              |              |       | Transition               |
|        |          | 74434310180000190                      | John L Aumente Trust & Elizabeth Aumente Tr.                  | 312 Golf Rd.                                   | 0.0620 | Vacant           | \$71,523                 | $\vdash$     |       | Transition               |
|        | 22       | 74434310180000180                      | Nancy J. Williams                                             | 314 Golf Rd.                                   | 0.0620 | SF               | \$163,694                | ⊢            | 1     | Edge                     |
| _      | _        | 74434310180000170                      | Nancy J. Williams                                             | 316 Golf Rd.                                   |        |                  | \$111,721                |              | 1     | Edge                     |
| _      | 24       | 74434310180000151                      | 2706 Poinsettia Avenue LLC                                    | 2706 Poinsettia Ave.                           | 0.0395 | SF               | \$106,011                |              | 1     | Edge                     |
|        | 25       | 74434310180000161                      | 2704 Poinsettia Ave                                           | 2704 Poinsettia Ave.                           | 0.0395 | SF               | \$75,486                 |              | 0     | Edge                     |
| _      | 26       | 74434310190110016                      | Elizabeth A G Colome & Jose O Colome                          | 315 26th St.                                   | 0.1541 | MF               | \$161,876                |              | 2     | Edge                     |
|        | 27       | 74434310190110015                      | John L Aumente Trust & Elizabeth Aumente Tr.                  | 305 26th St.                                   | 0.0732 | SF               | \$138,612                |              | 1     | Transition               |
|        | 28       | 74434310190110014                      | Christopher Aumente                                           | 303 26th St.                                   | 0.0840 | SF               | \$138,650                |              | 1     | Transition               |
|        |          |                                        |                                                               |                                                |        |                  |                          |              |       |                          |
| c      | 1        | 7443431027000000-<br>74434310270101015 | LaFontana Apartments of Palm Beach Inc.                       | 2800 N. Flagler Dr.                            | 2.7755 | MF               |                          |              | 142   | Transition               |
|        | 2        | 74434310250003020-                     |                                                               |                                                | 2.7859 | MF               |                          |              | 124   | Transition               |
|        | 2        | 74434310270101015                      | Portofino Condominium                                         | 2600 N. Flagler Dr.                            | 2.7859 | MF               |                          |              | 124   | Iransition               |
|        |          |                                        |                                                               |                                                |        |                  |                          |              |       |                          |
| D      | _        | 74434310190100031                      | Tobias Partners LP                                            | 2608 Poinsettia Ave                            | 1.6133 | Vacant           | \$2,047,814              |              |       | Transition               |
|        |          | 74434310190100021                      | 1031 5. Wooster Limited                                       | 2500 N. Dixie Hwy                              | 0.5411 | Vacant           | \$686,888                |              |       | Core II                  |
|        | 3        | 74434310190100022                      | 1031 S. Wooster Limited                                       | 2431 Ponce de Leon                             | 0.0968 | Vacant           | \$105,341                |              |       | Core II                  |
|        | 4        | 74434310190100023                      | 1031 5. Wooster Limited                                       | 2423 Ponce de Leon                             | 0.1190 | Vacant           | \$151,062                |              |       | Core II                  |
|        | 5        | 74434310200000150                      | 1031 5. Wooster Limited                                       | N. Dixie Hwy                                   | 0.2166 | Vacant           | \$274,878                |              |       | Core II                  |
|        | 6        | 74434310200000200                      | 1031 S. Wooster Limited                                       | 309 Bethesda                                   | 0.0416 | Vacant           | \$52,860                 |              |       | Core II                  |
|        | 7        | 74434310200000210                      | 1031 S. Wooster Limited                                       | 301 Bethesda Terrace                           | 0.1764 | Vacant           | \$211,113                |              |       | Core II                  |
| _      | 8        | 74434310190080000                      | Kenneth H Witt                                                | 225 Bethesda Terrace                           | 0.0828 | SF               | \$105,050                |              | 1     | Core IA                  |
|        | 9        | 74434310190080011                      | 2104 Cahuenga Partners LP & Little Broad<br>Beach Partners LP | 2501 N. Flagler Drive                          | 2.7095 | Vacant           | \$9,375,300              |              |       | Core I & 1A              |
|        |          |                                        | ocutar randers tr                                             |                                                |        |                  |                          |              |       |                          |
| F      | 1        | 74434310200000110                      | City of West Palm Beach                                       | 2410 N. Dixie Highway                          | 0.2022 | Park             | \$256,694                |              |       | Core II                  |
| -      | 2        | 74434310200000110                      | City of West Palm Beach<br>City of West Palm Beach            | 2410 N. Dixie Highway<br>2400 N. Dixie Highway | 0.2022 | Park             | \$256,694<br>\$256,694   | <b>├</b> ──┤ |       | Core II                  |
| -      |          | 7443431020000010                       | City of West Palm Beach                                       | 321 23rd St.                                   | 0.0999 | Park             | \$256,694<br>\$126,759   | <b>├</b> ──┤ |       | Core II                  |
| -      | 4        | 7443431020000030                       | City of West Palm Beach                                       | 321 23rd St.<br>309 23rd St.                   | 0.2022 | Vacant           | \$126,759<br>\$256,694   |              |       | Core II                  |
| -      | 5        | 74434310190090041                      | City of West Palm Beach                                       | 309 23rd St.                                   | 0.3644 | Vacant           | \$462,568                |              |       | Core II                  |
| $\neg$ | 6        | 74434310190090043                      | City of West Palm Beach                                       | Ponce De Leon                                  | 0.0592 | Vacant           | \$69,936                 |              |       | Core II                  |
|        | 7        | 74434310190070000                      | 1031 S. Wooster Limited                                       | 2323 N. Flagler Drive                          | 1.2621 | Vacant           | \$1,602,030              |              |       | Core IA                  |
|        |          |                                        |                                                               |                                                |        |                  |                          |              |       |                          |
| F      | 1        | 74434310190030142                      | General Pershing LLC                                          | 2320 N. Dixie Hwy.                             | 0.1027 | MF               | \$2,882,806              |              | 43    | Core II                  |
| _      |          | 74434310190030132                      | General Pershing LLC                                          | 2308 N. Dixie Hwy.                             | 0.1395 | MF               | \$772.200                |              | 11    | Core II                  |
|        | 3        | 74434310190030122                      | General Pershing LLC                                          | 2304 N. Dixie Hwy.                             | 0.1395 | Vacant           | \$195.094                |              |       | Core II                  |
|        | 4        | 74434310190030112                      | Martinelli Real Estate Investments LLC                        | 2300 N. Dixie Hwy.                             | 0.1498 | Retail           | \$307,961                | 2,675        |       | Core II                  |
| _      | 5        | 74434310190030102                      | Martinelli Real Estate Investments LLC                        | N. Dixie Hwy.                                  | 0.0623 | Parking          | \$59,580                 |              | 1     | Core II                  |
|        | 6        | 74434310190030101                      | Reactor Capital LLC                                           | 2222 N. Dixie Hwy.                             | 0.0623 | Retail           | \$241,842                | 941          |       | Transition               |
|        | 7        | 74434310190030081                      | Reactor Capital LLC                                           | 2202 N. Dixie Hwy.                             | 0.2727 | Vacant           | \$297.713                |              |       | Transition               |
|        | 8        | 74434310190030072                      | Rocreation Corp                                               | 2200 N. Dixie Hwy.                             | 0.1361 | Retail           | \$265,648                | 3,016        |       | Transition               |
|        | 9        | 74434310190030061                      | 2100 N. Dixie LLC                                             | N. Dixie Hwy.                                  | 0.1497 | Auto Sales       | \$131,958                |              | 1     | Transition               |
|        | 10       | 74434310190030052                      | 2100 N. Dixie LLC                                             | N. Dixie Hwy.                                  | 0.1497 | Auto Sales       | \$129,602                |              |       | Transition               |
| _      | 11       | 74434310190030041                      | 2100 N. Dixie LLC                                             | N. Dixie Hwy.                                  | 0.1903 | Auto Sales       | \$181,232                |              |       | Transition               |
| _      | 12       | 74434310190030132                      | 2100 N. Dixie LLC                                             | 2102 N. Dixie Hwy.                             | 0.1902 | Auto Sales       | \$243,854                | 2.800        |       | Transition               |
| _      | _        | 74434310190030132                      | 2100 N. Dixie LLC                                             | 2102 N. Dixie Hwy.                             | 0.2273 | Auto Sales       | \$642.046                | 9,450        |       | Transition               |
|        | _        | 74434315460010000                      | Park PB LLC                                                   | 312 23rd St.                                   | 1.3090 | MF               | \$19,294,033             | ,            | 99    | Core II/DSI              |
|        |          |                                        |                                                               | 2215 Ponce de Leon                             | 0.1498 | Vacant           | \$111.930                |              |       | Transition               |
|        | 15       | 74434310190030071                      |                                                               |                                                |        |                  |                          |              |       |                          |
|        | 15<br>16 | 74434310190030071<br>74434310190030062 | 2211/2215 Ponce Partners LLC<br>2211/2215 Ponce Partners LLC  |                                                | 0.1499 | Vacant           | \$111.930                |              |       | Transition               |
|        |          |                                        | 2211/2215 Ponce Partners LLC                                  | 2211 Ponce de Leon<br>2207 Ponce de Leon       | 0.1499 | Vacant<br>Vacant | \$111,930<br>\$111.930   |              |       | Transition<br>Transition |
|        | 16<br>17 | 74434310190030062                      |                                                               | 2211 Ponce de Leon                             |        |                  |                          |              |       |                          |