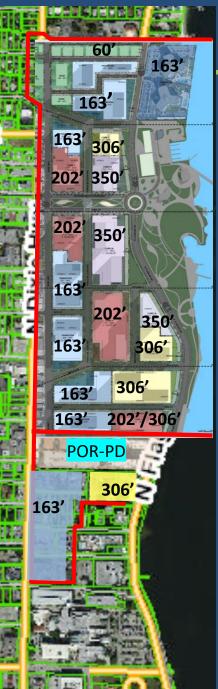

c traffic study will be required along with a Maintenance of Traffic report and a Construction Management Plan. The traffic and infrastructure plan for CMUD had Mark Barbian: the center of density and population, right behind the park. With CMUD south and the increase in height for the 1901 Temple property you are moving the locus of density and population south. Your traffic and infrastructure plan is no longer relavent and puts more pressure on an already stressed Flagler drive. Don't we need to redo the plan for these important infrastructure issues.

Response: There is an overall established maximum capacity for CMUD that will not include the development potential that will include CMUD South. Individual traffic studies will also be required for each individual site plan application.



### Questions from the Public WPB 37

Nadia: According to law, how close to the south side of Flagler Pointe Related Group can build?

Response: The Core I district requires a 35' front setback off of Flagler Drive and a 5' minimum side setback. Flagler Pointe appears to be approximately 36' off the side property line.

Mark Barbian: The mayor told the planning department at the May 8th mtg to approve 306 ft. This was wrong without community input. Why are we even talking about it..

Response: There was a Mayor-Commission workshop held on May 8, 2023 to discuss the issues surrounding the extension of CMUD South. The City is in the process of soliciting public input and going through a public hearing process. No change is made effective until two public hearings are held before the City C