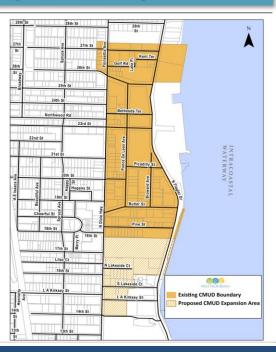

#### Proposed Currie Mixed Use District (CMUD) South Expansion

The Currie Mixed Use District (CMUD) is an existing  $\pm 65$ -acre mixed-use area, generally bounded by 27<sup>th</sup> Street and Pine Street to the north and south, and North Flagler Drive and North Dixie Highway to the east and west. A Public Workshop is being held to discuss the expansion of CMUD at its southern boundary.

Location: The proposed CMUD South expansion area is comprised of  $\pm$ 18.5 acres and is generally bounded by the parcels south of Pine Street to the north, 14<sup>th</sup> Street to the south, North Flagler Drive to the east and North Dixie Highway to the west, within Commission District No. 1 – Commissioner Cathleen Ward.