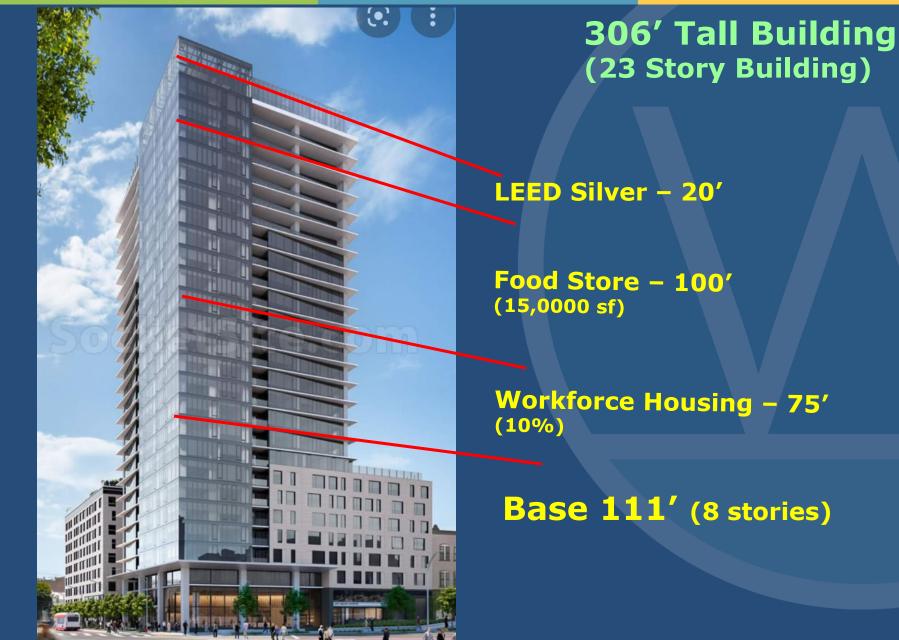

# CMUD Zoning Districts (Nov. 15, 2021), WEST PALM BEACH

CMUD – ZONING OVERLAY AND MASSING STUDY WEST PALM BEACH, FL.

Incentives must be met to achieve increased height

- Northwood Rd. Extension
- Workforce Housing
- Currie Park Improvements
- Food Store
- Currie Park Parking
- Mobility Options
- LEED Certification
- Public Open Spaces

## Example – Core I

CURRIE MIXED USE DISTRICT SOUTH PARCEL ANALYSIS

|        | _        |                                        |                                                               |                                                |        |                  |                          |              |       |                          |
|--------|----------|----------------------------------------|---------------------------------------------------------------|------------------------------------------------|--------|------------------|--------------------------|--------------|-------|--------------------------|
| Block  |          |                                        |                                                               |                                                |        | 2023             | 2022 Value               |              | UNITS | ZONING                   |
| Lette  | #        | PCN                                    | 2023 Owner                                                    | Site Address                                   | Acres  | Property Use     | 2022 Value               | SQFT         | UNITS | ZONING                   |
| A      | 1        | 74434309010000672                      |                                                               |                                                | 0.1515 | SE               | \$168,554                | L            | 1     | Edge                     |
| A      | 1        | 74434309010000672                      | 409 27th WPB LLC<br>Northwood OPCO LLC                        | 409 27th St.<br>401 27th St.                   | 0.1515 | SF               | \$168,554<br>\$277,405   |              | 1     | Edge                     |
|        | 2        | 74434309010000871                      |                                                               |                                                | 0.6600 | MF               | \$5.072.382              |              | 36    |                          |
|        | э<br>4   | 74434310160000040                      | Sunview Medical 335 LLC                                       | 395 27th St.                                   | 0.6600 |                  | \$5,072,382<br>\$503.849 | 3528         | 36    | Edge                     |
|        | 4        |                                        | Moravian Church In America Southern Province                  | 297 27th St.                                   |        | Religious        |                          |              |       | Edge                     |
|        | 5        | 74434310160000010                      | 2801 Flagler Investment LLC                                   | 2801 N. Flagler Dr.                            | 0.5543 | Medical Office   | \$1,287,141              | \$7,541      |       | Edge                     |
| -      |          | 74434309050140010                      |                                                               |                                                |        |                  |                          |              |       |                          |
| -      | _        |                                        | Raphael & Sandra Saldrigas                                    | 400 27th St.                                   | 0.1435 | SF<br>SF         | \$318,420                | L            | 1     | Edge                     |
| _      | 2        | 74434309050140020                      | Raphael & Sandra Saldrigas                                    | 2721 Poinsettia Ave.                           | 0.1435 |                  | \$177,832                |              | 1     | Edge                     |
| _      | 3        | 74434309050140030                      | Maya Guruswami & Hunter F Bradley                             | 2717 Poinsettia Ave.                           | 0.1793 | SF               | \$253,835                | L            | 1     | Edge                     |
|        | 4        | 74434309050140041<br>74434309050140051 | BSB 1 Inc.                                                    | 2711 Poinsettia Ave.                           | 0.1791 | SF               | \$255,950                |              | 1     | Edge                     |
| _      | 5        |                                        | Posvar Kristi                                                 | 407 26th St.                                   | 0.2545 | MF               | \$410,959                |              | 2     | Edge                     |
| _      | 6        | 74434310000060050                      | Jeffrey Greene & 8386 Blackburn Partner.                      | 2722 Poinsettia Ave                            | 0.5654 |                  | \$1,219,460              |              |       | Edge                     |
| _      | -        | 74434310000060060                      | Jeffrey Greene & 8386 Blackburn Partner.                      | 310 27th St.                                   | 0.5275 | Vacant           | \$471,948                | 2 620        | 0     | Transition               |
| _      | 8        | 74434310000060070                      | Jeffrey Greene & 8386 Blackburn Partner.                      | 300 27th St.                                   | 0.3122 | Off./Res.        | \$504,866                | 2,628        | 2     | Transition               |
| _      | 9        | 74434310170000010                      | Jeffrey Greene & 8386 Blackburn Partner.                      | 215 Kent Terrace                               | 0.8267 | Vacant           | \$739,625                |              | 0     | Transition               |
| _      | 10       | 74434310180000110                      | Flagler Management Services LLC                               | 311 Golf Rd.                                   | 0.2030 | Office           | \$1,537,101              | 6,456        |       | Edge                     |
|        | 11       | 74434310180000100                      | Michael T Grosse                                              | 329 Golf Rd.                                   | 0.0619 | SF               | \$107,599                |              | 1     | Edge                     |
|        |          | 74434310180000090                      | Diederick Van Haaften & Tiana Surat                           | 323 Golf Rd.                                   | 0.0619 | SF               | \$102,319                |              | 1     | Transition               |
| _      | 13       | 74434310180000081                      | Jeffrey Greene & 8386 Blackburn Partner.                      | Golf Road                                      | 0.0466 | Vacant           | \$53,748                 |              |       | Transition               |
| _      | -        | 74434310180000070                      | David Holmes                                                  | 305 Golf Rd.                                   | 0.0775 | SF               | \$119,735                | <b>└──</b> │ | 1     | Transition               |
|        | 15       | 74434310180000060                      | 303 Golf Road LLC                                             | 303 Golf Rd.                                   | 0.0620 | SF               | \$158,915                |              | 1     | Transition               |
| _      | 16       | 74434310180000050                      | Melasurej LLC                                                 | 301 Golf Rd.                                   | 0.0619 | Vacant           | \$72,974                 |              |       | Transition               |
| _      | 17       | 74434310170000090                      | Tobias Partners LP                                            | 220 Kent Terrace                               | 0.4423 | Vacant           | \$563,612                |              |       | Transition               |
| _      | 18       | 74434310170000070                      | Tobias Partners LP                                            | 2701 N. Flagler Drive                          | 0.1878 | Vacant           | \$238,394                |              |       | Transition               |
|        | 19       | 74434310170000081                      | Tobias Partners LP                                            | 2625 N. Flagler Drive                          | 0.0718 | Vacant           | \$91,179                 |              |       | Transition               |
|        | 20       | 74434310180000200                      | Tobias Partners LP                                            | 2601 N. Flagler Drive                          | 2.3289 | Vacant           | \$2,100,000              |              |       | Transition               |
|        |          | 74434310180000190                      | John L Aumente Trust & Elizabeth Aumente Tr.                  | 312 Golf Rd.                                   | 0.0620 | Vacant           | \$71,523                 | $\vdash$     |       | Transition               |
|        | 22       | 74434310180000180                      | Nancy J. Williams                                             | 314 Golf Rd.                                   | 0.0620 | SF               | \$163,694                | ⊢            | 1     | Edge                     |
| _      | _        | 74434310180000170                      | Nancy J. Williams                                             | 316 Golf Rd.                                   |        |                  | \$111,721                |              | 1     | Edge                     |
| _      | 24       | 74434310180000151                      | 2706 Poinsettia Avenue LLC                                    | 2706 Poinsettia Ave.                           | 0.0395 | SF               | \$106,011                |              | 1     | Edge                     |
|        | 25       | 74434310180000161                      | 2704 Poinsettia Ave                                           | 2704 Poinsettia Ave.                           | 0.0395 | SF               | \$75,486                 |              | 0     | Edge                     |
| _      | 26       | 74434310190110016                      | Elizabeth A G Colome & Jose O Colome                          | 315 26th St.                                   | 0.1541 | MF               | \$161,876                |              | 2     | Edge                     |
|        | 27       | 74434310190110015                      | John L Aumente Trust & Elizabeth Aumente Tr.                  | 305 26th St.                                   | 0.0732 | SF               | \$138,612                |              | 1     | Transition               |
|        | 28       | 74434310190110014                      | Christopher Aumente                                           | 303 26th St.                                   | 0.0840 | SF               | \$138,650                |              | 1     | Transition               |
|        |          |                                        |                                                               |                                                |        |                  |                          |              |       |                          |
| c      | 1        | 7443431027000000-<br>74434310270101015 | LaFontana Apartments of Palm Beach Inc.                       | 2800 N. Flagler Dr.                            | 2.7755 | MF               |                          |              | 142   | Transition               |
|        | 2        | 74434310250003020-                     |                                                               |                                                | 2.7859 | MF               |                          |              | 124   | Transition               |
|        | 2        | 74434310270101015                      | Portofino Condominium                                         | 2600 N. Flagler Dr.                            | 2.7859 | MF               |                          |              | 124   | Iransition               |
|        |          |                                        |                                                               |                                                |        |                  |                          |              |       |                          |
| D      | _        | 74434310190100031                      | Tobias Partners LP                                            | 2608 Poinsettia Ave                            | 1.6133 | Vacant           | \$2,047,814              |              |       | Transition               |
|        |          | 74434310190100021                      | 1031 5. Wooster Limited                                       | 2500 N. Dixie Hwy                              | 0.5411 | Vacant           | \$686,888                |              |       | Core II                  |
|        | 3        | 74434310190100022                      | 1031 S. Wooster Limited                                       | 2431 Ponce de Leon                             | 0.0968 | Vacant           | \$105,341                |              |       | Core II                  |
|        | 4        | 74434310190100023                      | 1031 5. Wooster Limited                                       | 2423 Ponce de Leon                             | 0.1190 | Vacant           | \$151,062                |              |       | Core II                  |
|        | 5        | 74434310200000150                      | 1031 5. Wooster Limited                                       | N. Dixie Hwy                                   | 0.2166 | Vacant           | \$274,878                |              |       | Core II                  |
|        | 6        | 74434310200000200                      | 1031 S. Wooster Limited                                       | 309 Bethesda                                   | 0.0416 | Vacant           | \$52,860                 |              |       | Core II                  |
|        | 7        | 74434310200000210                      | 1031 S. Wooster Limited                                       | 301 Bethesda Terrace                           | 0.1764 | Vacant           | \$211,113                |              |       | Core II                  |
| _      | 8        | 74434310190080000                      | Kenneth H Witt                                                | 225 Bethesda Terrace                           | 0.0828 | SF               | \$105,050                |              | 1     | Core IA                  |
|        | 9        | 74434310190080011                      | 2104 Cahuenga Partners LP & Little Broad<br>Beach Partners LP | 2501 N. Flagler Drive                          | 2.7095 | Vacant           | \$9,375,300              |              |       | Core I & 1A              |
|        |          |                                        | ocutar randers tr                                             |                                                |        |                  |                          |              |       |                          |
| F      | 1        | 74434310200000110                      | City of West Palm Beach                                       | 2410 N. Dixie Highway                          | 0.2022 | Park             | \$256,694                |              |       | Core II                  |
| -      | 2        | 74434310200000110                      | City of West Palm Beach<br>City of West Palm Beach            | 2410 N. Dixie Highway<br>2400 N. Dixie Highway | 0.2022 | Park             | \$256,694<br>\$256,694   | <b>├</b> ──┤ |       | Core II                  |
| -      |          | 7443431020000010                       | City of West Palm Beach                                       | 321 23rd St.                                   | 0.0999 | Park             | \$256,694<br>\$126,759   | <b>├</b> ──┤ |       | Core II                  |
| -      | 4        | 7443431020000030                       | City of West Palm Beach                                       | 321 23rd St.<br>309 23rd St.                   | 0.2022 | Vacant           | \$126,759<br>\$256,694   |              |       | Core II                  |
| -      | 5        | 74434310190090041                      | City of West Palm Beach                                       | 309 23rd St.                                   | 0.3644 | Vacant           | \$462,568                |              |       | Core II                  |
| $\neg$ | 6        | 74434310190090043                      | City of West Palm Beach                                       | Ponce De Leon                                  | 0.0592 | Vacant           | \$69,936                 |              |       | Core II                  |
|        | 7        | 74434310190070000                      | 1031 S. Wooster Limited                                       | 2323 N. Flagler Drive                          | 1.2621 | Vacant           | \$1,602,030              |              |       | Core IA                  |
|        |          |                                        |                                                               |                                                |        |                  |                          |              |       |                          |
| F      | 1        | 74434310190030142                      | General Pershing LLC                                          | 2320 N. Dixie Hwy.                             | 0.1027 | MF               | \$2,882,806              |              | 43    | Core II                  |
| _      |          | 74434310190030132                      | General Pershing LLC                                          | 2308 N. Dixie Hwy.                             | 0.1395 | MF               | \$772.200                |              | 11    | Core II                  |
|        | 3        | 74434310190030122                      | General Pershing LLC                                          | 2304 N. Dixie Hwy.                             | 0.1395 | Vacant           | \$195.094                |              |       | Core II                  |
|        | 4        | 74434310190030112                      | Martinelli Real Estate Investments LLC                        | 2300 N. Dixie Hwy.                             | 0.1498 | Retail           | \$307,961                | 2,675        |       | Core II                  |
| _      | 5        | 74434310190030102                      | Martinelli Real Estate Investments LLC                        | N. Dixie Hwy.                                  | 0.0623 | Parking          | \$59,580                 |              | 1     | Core II                  |
|        | 6        | 74434310190030101                      | Reactor Capital LLC                                           | 2222 N. Dixie Hwy.                             | 0.0623 | Retail           | \$241,842                | 941          |       | Transition               |
|        | 7        | 74434310190030081                      | Reactor Capital LLC                                           | 2202 N. Dixie Hwy.                             | 0.2727 | Vacant           | \$297.713                |              |       | Transition               |
|        | 8        | 74434310190030072                      | Rocreation Corp                                               | 2200 N. Dixie Hwy.                             | 0.1361 | Retail           | \$265,648                | 3,016        |       | Transition               |
|        | 9        | 74434310190030061                      | 2100 N. Dixie LLC                                             | N. Dixie Hwy.                                  | 0.1497 | Auto Sales       | \$131,958                |              | 1     | Transition               |
|        | 10       | 74434310190030052                      | 2100 N. Dixie LLC                                             | N. Dixie Hwy.                                  | 0.1497 | Auto Sales       | \$129,602                |              |       | Transition               |
| _      | 11       | 74434310190030041                      | 2100 N. Dixie LLC                                             | N. Dixie Hwy.                                  | 0.1903 | Auto Sales       | \$181,232                |              |       | Transition               |
| _      | 12       | 74434310190030132                      | 2100 N. Dixie LLC                                             | 2102 N. Dixie Hwy.                             | 0.1902 | Auto Sales       | \$243,854                | 2.800        |       | Transition               |
| _      | _        | 74434310190030132                      | 2100 N. Dixie LLC                                             | 2102 N. Dixie Hwy.                             | 0.2273 | Auto Sales       | \$642.046                | 9,450        |       | Transition               |
|        | _        | 74434315460010000                      | Park PB LLC                                                   | 312 23rd St.                                   | 1.3090 | MF               | \$19,294,033             | ,            | 99    | Core II/DSI              |
|        |          |                                        |                                                               | 2215 Ponce de Leon                             | 0.1498 | Vacant           | \$111.930                |              |       | Transition               |
|        | 15       | 74434310190030071                      |                                                               |                                                |        |                  |                          |              |       |                          |
|        | 15<br>16 | 74434310190030071<br>74434310190030062 | 2211/2215 Ponce Partners LLC<br>2211/2215 Ponce Partners LLC  |                                                | 0.1499 | Vacant           | \$111.930                |              |       | Transition               |
|        |          |                                        | 2211/2215 Ponce Partners LLC                                  | 2211 Ponce de Leon<br>2207 Ponce de Leon       | 0.1499 | Vacant<br>Vacant | \$111,930<br>\$111.930   |              |       | Transition<br>Transition |
|        | 16<br>17 | 74434310190030062                      |                                                               | 2211 Ponce de Leon                             |        |                  |                          |              |       |                          |