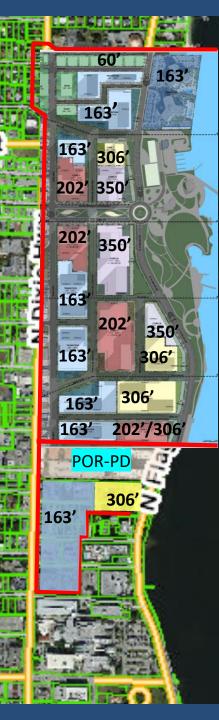

# CMUD Zoning Districts (Nov. 15, 2021), WEST PALM BEACH

CMUD – ZONING OVERLAY AND MASSING STUDY WEST PALM BEACH, FL.

Incentives must be met to achieve increased height

- Northwood Rd. Extension
- Workforce Housing
- Currie Park Improvements
- Food Store
- Currie Park Parking
- Mobility Options
- LEED Certification
- Public Open Spaces

## Example – Core I

CURRIE MIXED USE DISTRICT SOUTH PARCEL ANALYSIS

|        | _        |                                        |                                                               |                                                |        |                  |                          |              |       |                          |
|--------|----------|----------------------------------------|---------------------------------------------------------------|------------------------------------------------|--------|------------------|--------------------------|--------------|-------|--------------------------|
| Block  |          |                                        |                                                               |                                                |        | 2023             | 2022 Value               |              | UNITS | ZONING                   |
| Lette  | #        | PCN                                    | 2023 Owner                                                    | Site Address                                   | Acres  | Property Use     | 2022 Value               | SQFT         | UNITS | ZONING                   |
| A      | 1        | 74434309010000672                      |                                                               |                                                | 0.1515 | SE               | \$168,554                | L            | 1     | Edge                     |
| A      | 1        | 74434309010000672                      | 409 27th WPB LLC<br>Northwood OPCO LLC                        | 409 27th St.<br>401 27th St.                   | 0.1515 | SF               | \$168,554<br>\$277,405   |              | 1     | Edge                     |
|        | 2        | 74434309010000871                      |                                                               |                                                | 0.6600 | MF               | \$5.072.382              |              | 36    |                          |
|        | э<br>4   | 74434310160000040                      | Sunview Medical 335 LLC                                       | 395 27th St.                                   | 0.6600 |                  | \$5,072,382<br>\$503.849 | 3528         | 36    | Edge                     |
|        | 4        |                                        | Moravian Church In America Southern Province                  | 297 27th St.                                   |        | Religious        |                          |              |       | Edge                     |
|        | 5        | 74434310160000010                      | 2801 Flagler Investment LLC                                   | 2801 N. Flagler Dr.                            | 0.5543 | Medical Office   | \$1,287,141              | \$7,541      |       | Edge                     |
| -      |          | 74434309050140010                      |                                                               |                                                |        |                  |                          |              |       |                          |
| -      | _        |                                        | Raphael & Sandra Saldrigas                                    | 400 27th St.                                   | 0.1435 | SF<br>SF         | \$318,420                | L            | 1     | Edge                     |
| _      | 2        | 74434309050140020                      | Raphael & Sandra Saldrigas                                    | 2721 Poinsettia Ave.                           | 0.1435 |                  | \$177,832                |              | 1     | Edge                     |
| _      | 3        | 74434309050140030                      | Maya Guruswami & Hunter F Bradley                             | 2717 Poinsettia Ave.                           | 0.1793 | SF               | \$253,835                | L            | 1     | Edge                     |
|        | 4        | 74434309050140041<br>74434309050140051 | BSB 1 Inc.                                                    | 2711 Poinsettia Ave.                           | 0.1791 | SF               | \$255,950                |              | 1     | Edge                     |
| _      | 5        |                                        | Posvar Kristi                                                 | 407 26th St.                                   | 0.2545 | MF               | \$410,959                |              | 2     | Edge                     |
| _      | 6        | 74434310000060050                      | Jeffrey Greene & 8386 Blackburn Partner.                      | 2722 Poinsettia Ave                            | 0.5654 |                  | \$1,219,460              |              |       | Edge                     |
| _      | -        | 74434310000060060                      | Jeffrey Greene & 8386 Blackburn Partner.                      | 310 27th St.                                   | 0.5275 | Vacant           | \$471,948                | 2 620        | 0     | Transition               |
| _      | 8        | 74434310000060070                      | Jeffrey Greene & 8386 Blackburn Partner.                      | 300 27th St.                                   | 0.3122 | Off./Res.        | \$504,866                | 2,628        | 2     | Transition               |
| _      | 9        | 74434310170000010                      | Jeffrey Greene & 8386 Blackburn Partner.                      | 215 Kent Terrace                               | 0.8267 | Vacant           | \$739,625                |              | 0     | Transition               |
| _      | 10       | 74434310180000110                      | Flagler Management Services LLC                               | 311 Golf Rd.                                   | 0.2030 | Office           | \$1,537,101              | 6,456        |       | Edge                     |
|        | 11       | 74434310180000100                      | Michael T Grosse                                              | 329 Golf Rd.                                   | 0.0619 | SF               | \$107,599                |              | 1     | Edge                     |
|        |          | 74434310180000090                      | Diederick Van Haaften & Tiana Surat                           | 323 Golf Rd.                                   | 0.0619 | SF               | \$102,319                |              | 1     | Transition               |
| _      | 13       | 74434310180000081                      | Jeffrey Greene & 8386 Blackburn Partner.                      | Golf Road                                      | 0.0466 | Vacant           | \$53,748                 |              |       | Transition               |
| _      | -        | 74434310180000070                      | David Holmes                                                  | 305 Golf Rd.                                   | 0.0775 | SF               | \$119,735                | <b>└──</b> │ | 1     | Transition               |
|        | 15       | 74434310180000060                      | 303 Golf Road LLC                                             | 303 Golf Rd.                                   | 0.0620 | SF               | \$158,915                |              | 1     | Transition               |
| _      | 16       | 74434310180000050                      | Melasurej LLC                                                 | 301 Golf Rd.                                   | 0.0619 | Vacant           | \$72,974                 |              |       | Transition               |
| _      | 17       | 74434310170000090                      | Tobias Partners LP                                            | 220 Kent Terrace                               | 0.4423 | Vacant           | \$563,612                |              |       | Transition               |
| _      | 18       | 74434310170000070                      | Tobias Partners LP                                            | 2701 N. Flagler Drive                          | 0.1878 | Vacant           | \$238,394                |              |       | Transition               |
|        | 19       | 74434310170000081                      | Tobias Partners LP                                            | 2625 N. Flagler Drive                          | 0.0718 | Vacant           | \$91,179                 |              |       | Transition               |
|        | 20       | 74434310180000200                      | Tobias Partners LP                                            | 2601 N. Flagler Drive                          | 2.3289 | Vacant           | \$2,100,000              |              |       | Transition               |
|        |          | 74434310180000190                      | John L Aumente Trust & Elizabeth Aumente Tr.                  | 312 Golf Rd.                                   | 0.0620 | Vacant           | \$71,523                 | $\vdash$     |       | Transition               |
|        | 22       | 74434310180000180                      | Nancy J. Williams                                             | 314 Golf Rd.                                   | 0.0620 | SF               | \$163,694                | ⊢            | 1     | Edge                     |
| _      | _        | 74434310180000170                      | Nancy J. Williams                                             | 316 Golf Rd.                                   |        |                  | \$111,721                |              | 1     | Edge                     |
| _      | 24       | 74434310180000151                      | 2706 Poinsettia Avenue LLC                                    | 2706 Poinsettia Ave.                           | 0.0395 | SF               | \$106,011                |              | 1     | Edge                     |
|        | 25       | 74434310180000161                      | 2704 Poinsettia Ave                                           | 2704 Poinsettia Ave.                           | 0.0395 | SF               | \$75,486                 |              | 0     | Edge                     |
| _      | 26       | 74434310190110016                      | Elizabeth A G Colome & Jose O Colome                          | 315 26th St.                                   | 0.1541 | MF               | \$161,876                |              | 2     | Edge                     |
|        | 27       | 74434310190110015                      | John L Aumente Trust & Elizabeth Aumente Tr.                  | 305 26th St.                                   | 0.0732 | SF               | \$138,612                |              | 1     | Transition               |
|        | 28       | 74434310190110014                      | Christopher Aumente                                           | 303 26th St.                                   | 0.0840 | SF               | \$138,650                |              | 1     | Transition               |
|        |          |                                        |                                                               |                                                |        |                  |                          |              |       |                          |
| c      | 1        | 7443431027000000-<br>74434310270101015 | LaFontana Apartments of Palm Beach Inc.                       | 2800 N. Flagler Dr.                            | 2.7755 | MF               |                          |              | 142   | Transition               |
|        | 2        | 74434310250003020-                     |                                                               |                                                | 2.7859 | MF               |                          |              | 124   | Transition               |
|        | 2        | 74434310270101015                      | Portofino Condominium                                         | 2600 N. Flagler Dr.                            | 2.7859 | MF               |                          |              | 124   | Iransition               |
|        |          |                                        |                                                               |                                                |        |                  |                          |              |       |                          |
| D      | _        | 74434310190100031                      | Tobias Partners LP                                            | 2608 Poinsettia Ave                            | 1.6133 | Vacant           | \$2,047,814              |              |       | Transition               |
|        |          | 74434310190100021                      | 1031 5. Wooster Limited                                       | 2500 N. Dixie Hwy                              | 0.5411 | Vacant           | \$686,888                |              |       | Core II                  |
|        | 3        | 74434310190100022                      | 1031 S. Wooster Limited                                       | 2431 Ponce de Leon                             | 0.0968 | Vacant           | \$105,341                |              |       | Core II                  |
|        | 4        | 74434310190100023                      | 1031 5. Wooster Limited                                       | 2423 Ponce de Leon                             | 0.1190 | Vacant           | \$151,062                |              |       | Core II                  |
|        | 5        | 74434310200000150                      | 1031 5. Wooster Limited                                       | N. Dixie Hwy                                   | 0.2166 | Vacant           | \$274,878                |              |       | Core II                  |
|        | 6        | 74434310200000200                      | 1031 S. Wooster Limited                                       | 309 Bethesda                                   | 0.0416 | Vacant           | \$52,860                 |              |       | Core II                  |
|        | 7        | 74434310200000210                      | 1031 S. Wooster Limited                                       | 301 Bethesda Terrace                           | 0.1764 | Vacant           | \$211,113                |              |       | Core II                  |
| _      | 8        | 74434310190080000                      | Kenneth H Witt                                                | 225 Bethesda Terrace                           | 0.0828 | SF               | \$105,050                |              | 1     | Core IA                  |
|        | 9        | 74434310190080011                      | 2104 Cahuenga Partners LP & Little Broad<br>Beach Partners LP | 2501 N. Flagler Drive                          | 2.7095 | Vacant           | \$9,375,300              |              |       | Core I & 1A              |
|        |          |                                        | ocutar randers tr                                             |                                                |        |                  |                          |              |       |                          |
| F      | 1        | 74434310200000110                      | City of West Palm Beach                                       | 2410 N. Dixie Highway                          | 0.2022 | Park             | \$256,694                |              |       | Core II                  |
| -      | 2        | 74434310200000110                      | City of West Palm Beach<br>City of West Palm Beach            | 2410 N. Dixie Highway<br>2400 N. Dixie Highway | 0.2022 | Park             | \$256,694<br>\$256,694   | <b>├</b> ──┤ |       | Core II                  |
| -      |          | 7443431020000010                       | City of West Palm Beach                                       | 321 23rd St.                                   | 0.0999 | Park             | \$256,694<br>\$126,759   | <b>├</b> ──┤ |       | Core II                  |
| -      | 4        | 7443431020000030                       | City of West Palm Beach                                       | 321 23rd St.<br>309 23rd St.                   | 0.2022 | Vacant           | \$126,759<br>\$256,694   |              |       | Core II                  |
| -      | 5        | 74434310190090041                      | City of West Palm Beach                                       | 309 23rd St.                                   | 0.3644 | Vacant           | \$462,568                |              |       | Core II                  |
| $\neg$ | 6        | 74434310190090043                      | City of West Palm Beach                                       | Ponce De Leon                                  | 0.0592 | Vacant           | \$69,936                 |              |       | Core II                  |
|        | 7        | 74434310190070000                      | 1031 S. Wooster Limited                                       | 2323 N. Flagler Drive                          | 1.2621 | Vacant           | \$1,602,030              |              |       | Core IA                  |
|        |          |                                        |                                                               |                                                |        |                  |                          |              |       |                          |
| F      | 1        | 74434310190030142                      | General Pershing LLC                                          | 2320 N. Dixie Hwy.                             | 0.1027 | MF               | \$2,882,806              |              | 43    | Core II                  |
| _      |          | 74434310190030132                      | General Pershing LLC                                          | 2308 N. Dixie Hwy.                             | 0.1395 | MF               | \$772.200                |              | 11    | Core II                  |
|        | 3        | 74434310190030122                      | General Pershing LLC                                          | 2304 N. Dixie Hwy.                             | 0.1395 | Vacant           | \$195.094                |              |       | Core II                  |
|        | 4        | 74434310190030112                      | Martinelli Real Estate Investments LLC                        | 2300 N. Dixie Hwy.                             | 0.1498 | Retail           | \$307,961                | 2,675        |       | Core II                  |
| _      | 5        | 74434310190030102                      | Martinelli Real Estate Investments LLC                        | N. Dixie Hwy.                                  | 0.0623 | Parking          | \$59,580                 |              | 1     | Core II                  |
|        | 6        | 74434310190030101                      | Reactor Capital LLC                                           | 2222 N. Dixie Hwy.                             | 0.0623 | Retail           | \$241,842                | 941          |       | Transition               |
|        | 7        | 74434310190030081                      | Reactor Capital LLC                                           | 2202 N. Dixie Hwy.                             | 0.2727 | Vacant           | \$297.713                |              |       | Transition               |
|        | 8        | 74434310190030072                      | Rocreation Corp                                               | 2200 N. Dixie Hwy.                             | 0.1361 | Retail           | \$265,648                | 3,016        |       | Transition               |
|        | 9        | 74434310190030061                      | 2100 N. Dixie LLC                                             | N. Dixie Hwy.                                  | 0.1497 | Auto Sales       | \$131,958                |              | 1     | Transition               |
|        | 10       | 74434310190030052                      | 2100 N. Dixie LLC                                             | N. Dixie Hwy.                                  | 0.1497 | Auto Sales       | \$129,602                |              |       | Transition               |
| _      | 11       | 74434310190030041                      | 2100 N. Dixie LLC                                             | N. Dixie Hwy.                                  | 0.1903 | Auto Sales       | \$181,232                |              |       | Transition               |
| _      | 12       | 74434310190030132                      | 2100 N. Dixie LLC                                             | 2102 N. Dixie Hwy.                             | 0.1902 | Auto Sales       | \$243,854                | 2.800        |       | Transition               |
| _      | _        | 74434310190030132                      | 2100 N. Dixie LLC                                             | 2102 N. Dixie Hwy.                             | 0.2273 | Auto Sales       | \$642.046                | 9,450        |       | Transition               |
|        | _        | 74434315460010000                      | Park PB LLC                                                   | 312 23rd St.                                   | 1.3090 | MF               | \$19,294,033             | ,            | 99    | Core II/DSI              |
|        |          |                                        |                                                               | 2215 Ponce de Leon                             | 0.1498 | Vacant           | \$111.930                |              |       | Transition               |
|        | 15       | 74434310190030071                      |                                                               |                                                |        |                  |                          |              |       |                          |
|        | 15<br>16 | 74434310190030071<br>74434310190030062 | 2211/2215 Ponce Partners LLC<br>2211/2215 Ponce Partners LLC  |                                                | 0.1499 | Vacant           | \$111.930                |              |       | Transition               |
|        |          |                                        | 2211/2215 Ponce Partners LLC                                  | 2211 Ponce de Leon<br>2207 Ponce de Leon       | 0.1499 | Vacant<br>Vacant | \$111,930<br>\$111.930   |              |       | Transition<br>Transition |
|        | 16<br>17 | 74434310190030062                      |                                                               | 2211 Ponce de Leon                             |        |                  |                          |              |       |                          |