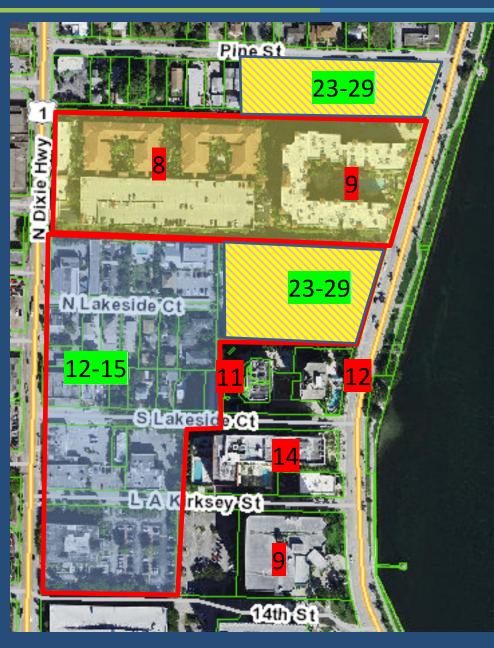

## Example – Core I

CURRIE MIXED USE DISTRICT SOUTH PARCEL ANALYSIS

|        | _        |                                        |                                                               |                                                |        |                  |                          |              |       |                          |
|--------|----------|----------------------------------------|---------------------------------------------------------------|------------------------------------------------|--------|------------------|--------------------------|--------------|-------|--------------------------|
| Block  |          |                                        |                                                               |                                                |        | 2023             | 2022 Value               |              | UNITS | ZONING                   |
| Lette  | #        | PCN                                    | 2023 Owner                                                    | Site Address                                   | Acres  | Property Use     | 2022 Value               | SQFT         | UNITS | ZONING                   |
| A      | 1        | 74434309010000672                      |                                                               |                                                | 0.1515 | SE               | \$168,554                | L            | 1     | Edge                     |
| A      | 1        | 74434309010000672                      | 409 27th WPB LLC<br>Northwood OPCO LLC                        | 409 27th St.<br>401 27th St.                   | 0.1515 | SF               | \$168,554<br>\$277,405   |              | 1     | Edge                     |
|        | 2        | 74434309010000871                      |                                                               |                                                | 0.6600 | MF               | \$5.072.382              |              | 36    |                          |
|        | э<br>4   | 74434310160000040                      | Sunview Medical 335 LLC                                       | 395 27th St.                                   | 0.6600 |                  | \$5,072,382<br>\$503.849 | 3528         | 36    | Edge                     |
|        | 4        |                                        | Moravian Church In America Southern Province                  | 297 27th St.                                   |        | Religious        |                          |              |       | Edge                     |
|        | 5        | 74434310160000010                      | 2801 Flagler Investment LLC                                   | 2801 N. Flagler Dr.                            | 0.5543 | Medical Office   | \$1,287,141              | \$7,541      |       | Edge                     |
| -      |          | 74434309050140010                      |                                                               |                                                |        |                  |                          |              |       |                          |
| -      | _        |                                        | Raphael & Sandra Saldrigas                                    | 400 27th St.                                   | 0.1435 | SF<br>SF         | \$318,420                | L            | 1     | Edge                     |
| _      | 2        | 74434309050140020                      | Raphael & Sandra Saldrigas                                    | 2721 Poinsettia Ave.                           | 0.1435 |                  | \$177,832                |              | 1     | Edge                     |
| _      | 3        | 74434309050140030                      | Maya Guruswami & Hunter F Bradley                             | 2717 Poinsettia Ave.                           | 0.1793 | SF               | \$253,835                | L            | 1     | Edge                     |
|        | 4        | 74434309050140041<br>74434309050140051 | BSB 1 Inc.                                                    | 2711 Poinsettia Ave.                           | 0.1791 | SF               | \$255,950                |              | 1     | Edge                     |
| _      | 5        |                                        | Posvar Kristi                                                 | 407 26th St.                                   | 0.2545 | MF               | \$410,959                |              | 2     | Edge                     |
| _      | 6        | 74434310000060050                      | Jeffrey Greene & 8386 Blackburn Partner.                      | 2722 Poinsettia Ave                            | 0.5654 |                  | \$1,219,460              |              |       | Edge                     |
| _      | -        | 74434310000060060                      | Jeffrey Greene & 8386 Blackburn Partner.                      | 310 27th St.                                   | 0.5275 | Vacant           | \$471,948                | 2 620        | 0     | Transition               |
| _      | 8        | 74434310000060070                      | Jeffrey Greene & 8386 Blackburn Partner.                      | 300 27th St.                                   | 0.3122 | Off./Res.        | \$504,866                | 2,628        | 2     | Transition               |
| _      | 9        | 74434310170000010                      | Jeffrey Greene & 8386 Blackburn Partner.                      | 215 Kent Terrace                               | 0.8267 | Vacant           | \$739,625                |              | 0     | Transition               |
| _      | 10       | 74434310180000110                      | Flagler Management Services LLC                               | 311 Golf Rd.                                   | 0.2030 | Office           | \$1,537,101              | 6,456        |       | Edge                     |
|        | 11       | 74434310180000100                      | Michael T Grosse                                              | 329 Golf Rd.                                   | 0.0619 | SF               | \$107,599                |              | 1     | Edge                     |
|        |          | 74434310180000090                      | Diederick Van Haaften & Tiana Surat                           | 323 Golf Rd.                                   | 0.0619 | SF               | \$102,319                |              | 1     | Transition               |
| _      | 13       | 74434310180000081                      | Jeffrey Greene & 8386 Blackburn Partner.                      | Golf Road                                      | 0.0466 | Vacant           | \$53,748                 |              |       | Transition               |
| _      | -        | 74434310180000070                      | David Holmes                                                  | 305 Golf Rd.                                   | 0.0775 | SF               | \$119,735                | <b>└──</b> │ | 1     | Transition               |
|        | 15       | 74434310180000060                      | 303 Golf Road LLC                                             | 303 Golf Rd.                                   | 0.0620 | SF               | \$158,915                |              | 1     | Transition               |
| _      | 16       | 74434310180000050                      | Melasurej LLC                                                 | 301 Golf Rd.                                   | 0.0619 | Vacant           | \$72,974                 |              |       | Transition               |
| _      | 17       | 74434310170000090                      | Tobias Partners LP                                            | 220 Kent Terrace                               | 0.4423 | Vacant           | \$563,612                |              |       | Transition               |
| _      | 18       | 74434310170000070                      | Tobias Partners LP                                            | 2701 N. Flagler Drive                          | 0.1878 | Vacant           | \$238,394                |              |       | Transition               |
|        | 19       | 74434310170000081                      | Tobias Partners LP                                            | 2625 N. Flagler Drive                          | 0.0718 | Vacant           | \$91,179                 |              |       | Transition               |
|        | 20       | 74434310180000200                      | Tobias Partners LP                                            | 2601 N. Flagler Drive                          | 2.3289 | Vacant           | \$2,100,000              |              |       | Transition               |
|        |          | 74434310180000190                      | John L Aumente Trust & Elizabeth Aumente Tr.                  | 312 Golf Rd.                                   | 0.0620 | Vacant           | \$71,523                 | $\vdash$     |       | Transition               |
|        | 22       | 74434310180000180                      | Nancy J. Williams                                             | 314 Golf Rd.                                   | 0.0620 | SF               | \$163,694                | ⊢            | 1     | Edge                     |
| _      | _        | 74434310180000170                      | Nancy J. Williams                                             | 316 Golf Rd.                                   |        |                  | \$111,721                |              | 1     | Edge                     |
| _      | 24       | 74434310180000151                      | 2706 Poinsettia Avenue LLC                                    | 2706 Poinsettia Ave.                           | 0.0395 | SF               | \$106,011                |              | 1     | Edge                     |
|        | 25       | 74434310180000161                      | 2704 Poinsettia Ave                                           | 2704 Poinsettia Ave.                           | 0.0395 | SF               | \$75,486                 |              | 0     | Edge                     |
| _      | 26       | 74434310190110016                      | Elizabeth A G Colome & Jose O Colome                          | 315 26th St.                                   | 0.1541 | MF               | \$161,876                |              | 2     | Edge                     |
|        | 27       | 74434310190110015                      | John L Aumente Trust & Elizabeth Aumente Tr.                  | 305 26th St.                                   | 0.0732 | SF               | \$138,612                |              | 1     | Transition               |
|        | 28       | 74434310190110014                      | Christopher Aumente                                           | 303 26th St.                                   | 0.0840 | SF               | \$138,650                |              | 1     | Transition               |
|        |          |                                        |                                                               |                                                |        |                  |                          |              |       |                          |
| c      | 1        | 7443431027000000-<br>74434310270101015 | LaFontana Apartments of Palm Beach Inc.                       | 2800 N. Flagler Dr.                            | 2.7755 | MF               |                          |              | 142   | Transition               |
|        | 2        | 74434310250003020-                     |                                                               |                                                | 2.7859 | MF               |                          |              | 124   | Transition               |
|        | 2        | 74434310270101015                      | Portofino Condominium                                         | 2600 N. Flagler Dr.                            | 2.7859 | MF               |                          |              | 124   | Iransition               |
|        |          |                                        |                                                               |                                                |        |                  |                          |              |       |                          |
| D      | _        | 74434310190100031                      | Tobias Partners LP                                            | 2608 Poinsettia Ave                            | 1.6133 | Vacant           | \$2,047,814              |              |       | Transition               |
|        |          | 74434310190100021                      | 1031 5. Wooster Limited                                       | 2500 N. Dixie Hwy                              | 0.5411 | Vacant           | \$686,888                |              |       | Core II                  |
|        | 3        | 74434310190100022                      | 1031 S. Wooster Limited                                       | 2431 Ponce de Leon                             | 0.0968 | Vacant           | \$105,341                |              |       | Core II                  |
|        | 4        | 74434310190100023                      | 1031 5. Wooster Limited                                       | 2423 Ponce de Leon                             | 0.1190 | Vacant           | \$151,062                |              |       | Core II                  |
|        | 5        | 74434310200000150                      | 1031 5. Wooster Limited                                       | N. Dixie Hwy                                   | 0.2166 | Vacant           | \$274,878                |              |       | Core II                  |
|        | 6        | 74434310200000200                      | 1031 S. Wooster Limited                                       | 309 Bethesda                                   | 0.0416 | Vacant           | \$52,860                 |              |       | Core II                  |
|        | 7        | 74434310200000210                      | 1031 S. Wooster Limited                                       | 301 Bethesda Terrace                           | 0.1764 | Vacant           | \$211,113                |              |       | Core II                  |
| _      | 8        | 74434310190080000                      | Kenneth H Witt                                                | 225 Bethesda Terrace                           | 0.0828 | SF               | \$105,050                |              | 1     | Core IA                  |
|        | 9        | 74434310190080011                      | 2104 Cahuenga Partners LP & Little Broad<br>Beach Partners LP | 2501 N. Flagler Drive                          | 2.7095 | Vacant           | \$9,375,300              |              |       | Core I & 1A              |
|        |          |                                        | ocutar randers tr                                             |                                                |        |                  |                          |              |       |                          |
| F      | 1        | 74434310200000110                      | City of West Palm Beach                                       | 2410 N. Dixie Highway                          | 0.2022 | Park             | \$256,694                |              |       | Core II                  |
| -      | 2        | 74434310200000110                      | City of West Palm Beach<br>City of West Palm Beach            | 2410 N. Dixie Highway<br>2400 N. Dixie Highway | 0.2022 | Park             | \$256,694<br>\$256,694   | <b>├</b> ──┤ |       | Core II                  |
| -      |          | 7443431020000010                       | City of West Palm Beach                                       | 321 23rd St.                                   | 0.0999 | Park             | \$256,694<br>\$126,759   | <b>├</b> ──┤ |       | Core II                  |
| -      | 4        | 7443431020000030                       | City of West Palm Beach                                       | 321 23rd St.<br>309 23rd St.                   | 0.2022 | Vacant           | \$126,759<br>\$256,694   |              |       | Core II                  |
| -      | 5        | 74434310190090041                      | City of West Palm Beach                                       | 309 23rd St.                                   | 0.3644 | Vacant           | \$462,568                |              |       | Core II                  |
| $\neg$ | 6        | 74434310190090043                      | City of West Palm Beach                                       | Ponce De Leon                                  | 0.0592 | Vacant           | \$69,936                 |              |       | Core II                  |
|        | 7        | 74434310190070000                      | 1031 S. Wooster Limited                                       | 2323 N. Flagler Drive                          | 1.2621 | Vacant           | \$1,602,030              |              |       | Core IA                  |
|        |          |                                        |                                                               |                                                |        |                  |                          |              |       |                          |
| F      | 1        | 74434310190030142                      | General Pershing LLC                                          | 2320 N. Dixie Hwy.                             | 0.1027 | MF               | \$2,882,806              |              | 43    | Core II                  |
| _      |          | 74434310190030132                      | General Pershing LLC                                          | 2308 N. Dixie Hwy.                             | 0.1395 | MF               | \$772.200                |              | 11    | Core II                  |
|        | 3        | 74434310190030122                      | General Pershing LLC                                          | 2304 N. Dixie Hwy.                             | 0.1395 | Vacant           | \$195.094                |              |       | Core II                  |
|        | 4        | 74434310190030112                      | Martinelli Real Estate Investments LLC                        | 2300 N. Dixie Hwy.                             | 0.1498 | Retail           | \$307,961                | 2,675        |       | Core II                  |
| _      | 5        | 74434310190030102                      | Martinelli Real Estate Investments LLC                        | N. Dixie Hwy.                                  | 0.0623 | Parking          | \$59,580                 |              | 1     | Core II                  |
|        | 6        | 74434310190030101                      | Reactor Capital LLC                                           | 2222 N. Dixie Hwy.                             | 0.0623 | Retail           | \$241,842                | 941          |       | Transition               |
|        | 7        | 74434310190030081                      | Reactor Capital LLC                                           | 2202 N. Dixie Hwy.                             | 0.2727 | Vacant           | \$297.713                |              |       | Transition               |
|        | 8        | 74434310190030072                      | Rocreation Corp                                               | 2200 N. Dixie Hwy.                             | 0.1361 | Retail           | \$265,648                | 3,016        |       | Transition               |
|        | 9        | 74434310190030061                      | 2100 N. Dixie LLC                                             | N. Dixie Hwy.                                  | 0.1497 | Auto Sales       | \$131,958                |              | 1     | Transition               |
|        | 10       | 74434310190030052                      | 2100 N. Dixie LLC                                             | N. Dixie Hwy.                                  | 0.1497 | Auto Sales       | \$129,602                |              |       | Transition               |
| _      | 11       | 74434310190030041                      | 2100 N. Dixie LLC                                             | N. Dixie Hwy.                                  | 0.1903 | Auto Sales       | \$181,232                |              |       | Transition               |
| _      | 12       | 74434310190030132                      | 2100 N. Dixie LLC                                             | 2102 N. Dixie Hwy.                             | 0.1902 | Auto Sales       | \$243,854                | 2.800        |       | Transition               |
| _      | _        | 74434310190030132                      | 2100 N. Dixie LLC                                             | 2102 N. Dixie Hwy.                             | 0.2273 | Auto Sales       | \$642.046                | 9,450        |       | Transition               |
|        | _        | 74434315460010000                      | Park PB LLC                                                   | 312 23rd St.                                   | 1.3090 | MF               | \$19,294,033             | ,            | 99    | Core II/DSI              |
|        |          |                                        |                                                               | 2215 Ponce de Leon                             | 0.1498 | Vacant           | \$111.930                |              |       | Transition               |
|        | 15       | 74434310190030071                      |                                                               |                                                |        |                  |                          |              |       |                          |
|        | 15<br>16 | 74434310190030071<br>74434310190030062 | 2211/2215 Ponce Partners LLC<br>2211/2215 Ponce Partners LLC  |                                                | 0.1499 | Vacant           | \$111.930                |              |       | Transition               |
|        |          |                                        | 2211/2215 Ponce Partners LLC                                  | 2211 Ponce de Leon<br>2207 Ponce de Leon       | 0.1499 | Vacant<br>Vacant | \$111,930<br>\$111.930   |              |       | Transition<br>Transition |
|        | 16<br>17 | 74434310190030062                      |                                                               | 2211 Ponce de Leon                             |        |                  |                          |              |       |                          |