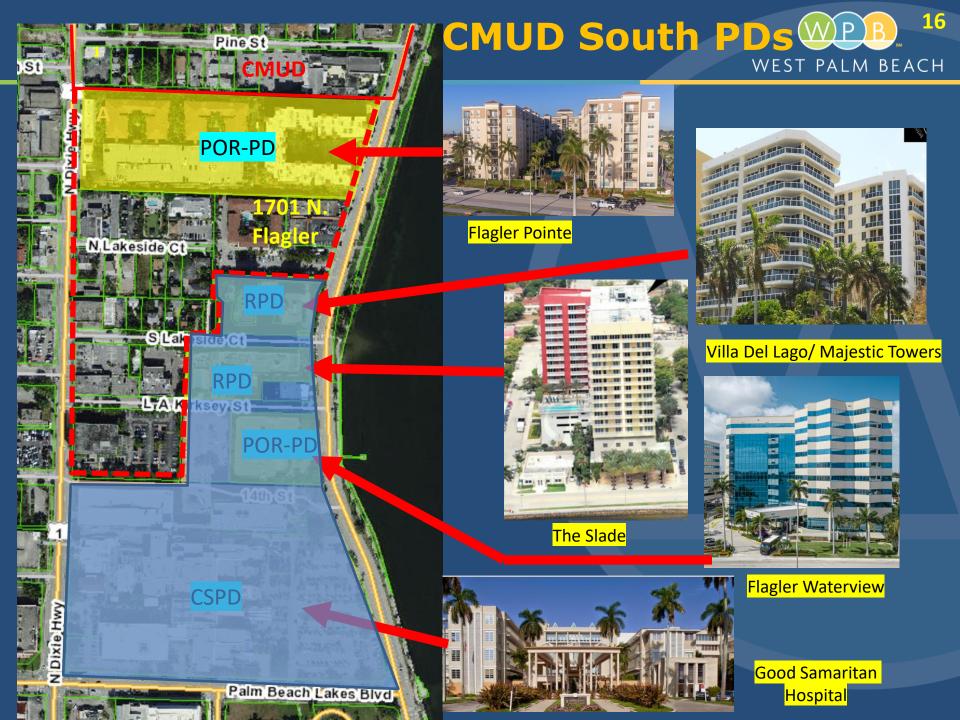

Location: The proposed CMUD South expansion area is comprised of  $\pm$ 18.5 acres and is generally bounded by the parcels south of Pine Street to the north, 14<sup>th</sup> Street to the south, North Flagler Drive to the east and North Dixie Highway to the west, within Commission District No. 1 – Commissioner Cathleen Ward.