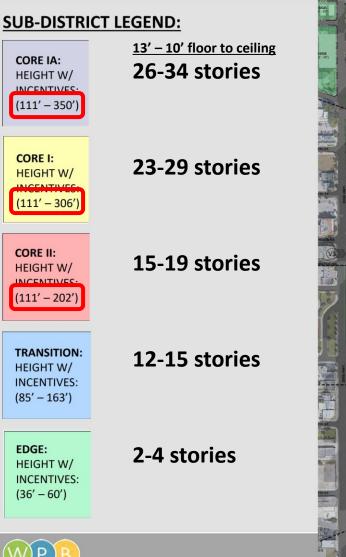

#### (Adopted Nov. 10, 2014)

- Height bonuses offered if conditions met.
- Maximum height of 15 stories established.

6

WEST PALM BEACH

 A maximum of 4,065 residential units and 2.3 million square feet of retail-commercial can be built.

# CMUD Zoning Districts (Nov. 15, 2021), WEST PALM BEACH

CMUD – ZONING OVERLAY AND MASSING STUDY WEST PALM BEACH, FL.

Incentives must be met to achieve increased height

- Northwood Rd. Extension
- Workforce Housing
- Currie Park Improvements
- Food Store
- Currie Park Parking
- Mobility Options
- LEED Certification
- Public Open Spaces