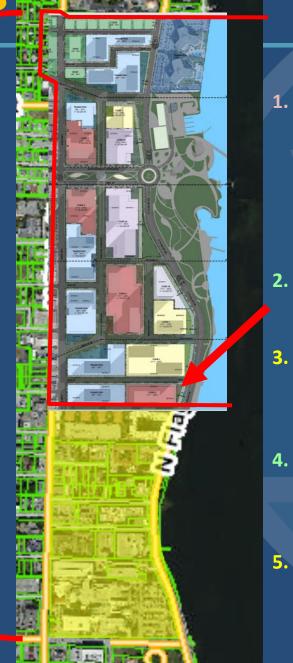

#### Proposed Currie Mixed Use District (CMUD) South Expansion

The Currie Mixed Use District (CMUD) is an existing  $\pm 65$ -acre mixed-use area, generally bounded by 27<sup>th</sup> Street and Pine Street to the north and south, and North Flagler Drive and North Dixie Highway to the east and west. A Public Workshop is being held to discuss the expansion of CMUD at its southern boundary.

Location: The proposed CMUD South expansion area is comprised of  $\pm$ 18.5 acres and is generally bounded by the parcels south of Pine Street to the north, 14<sup>th</sup> Street to the south, North Flagler Drive to the east and North Dixie Highway to the west, within Commission District No. 1 – Commissioner Cathleen Ward.