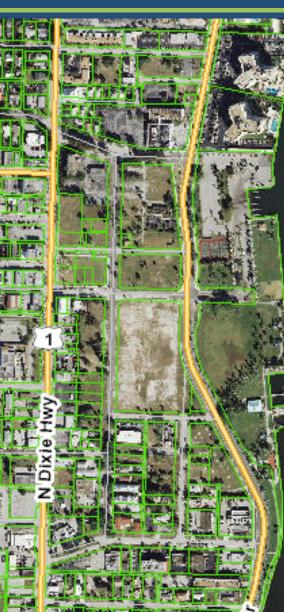

## Example – Core I

CURRIE MIXED USE DISTRICT SOUTH PARCEL ANALYSIS

|        | _        |                                        |                                                               |                                                |        |                  |                          |              |       |                          |
|--------|----------|----------------------------------------|---------------------------------------------------------------|------------------------------------------------|--------|------------------|--------------------------|--------------|-------|--------------------------|
| Block  |          |                                        |                                                               |                                                |        | 2023             | 2022 Value               |              | UNITS | ZONING                   |
| Lette  | #        | PCN                                    | 2023 Owner                                                    | Site Address                                   | Acres  | Property Use     | 2022 Value               | SQFT         | UNITS | ZONING                   |
| A      | 1        | 74434309010000672                      |                                                               |                                                | 0.1515 | SE               | \$168,554                | L            | 1     | Edge                     |
| A      | 1        | 74434309010000672                      | 409 27th WPB LLC<br>Northwood OPCO LLC                        | 409 27th St.<br>401 27th St.                   | 0.1515 | SF               | \$168,554<br>\$277,405   |              | 1     | Edge                     |
|        | 2        | 74434309010000871                      |                                                               |                                                | 0.6600 | MF               | \$5.072.382              |              | 36    |                          |
|        | э<br>4   | 74434310160000040                      | Sunview Medical 335 LLC                                       | 395 27th St.                                   | 0.6600 |                  | \$5,072,382<br>\$503.849 | 3528         | 36    | Edge                     |
|        | 4        |                                        | Moravian Church In America Southern Province                  | 297 27th St.                                   |        | Religious        |                          |              |       | Edge                     |
|        | 5        | 74434310160000010                      | 2801 Flagler Investment LLC                                   | 2801 N. Flagler Dr.                            | 0.5543 | Medical Office   | \$1,287,141              | \$7,541      |       | Edge                     |
| -      |          | 74434309050140010                      |                                                               |                                                |        |                  |                          |              |       |                          |
| -      | _        |                                        | Raphael & Sandra Saldrigas                                    | 400 27th St.                                   | 0.1435 | SF<br>SF         | \$318,420                | L            | 1     | Edge                     |
| _      | 2        | 74434309050140020                      | Raphael & Sandra Saldrigas                                    | 2721 Poinsettia Ave.                           | 0.1435 |                  | \$177,832                |              | 1     | Edge                     |
| _      | 3        | 74434309050140030                      | Maya Guruswami & Hunter F Bradley                             | 2717 Poinsettia Ave.                           | 0.1793 | SF               | \$253,835                | L            | 1     | Edge                     |
|        | 4        | 74434309050140041<br>74434309050140051 | BSB 1 Inc.                                                    | 2711 Poinsettia Ave.                           | 0.1791 | SF               | \$255,950                |              | 1     | Edge                     |
| _      | 5        |                                        | Posvar Kristi                                                 | 407 26th St.                                   | 0.2545 | MF               | \$410,959                |              | 2     | Edge                     |
| _      | 6        | 74434310000060050                      | Jeffrey Greene & 8386 Blackburn Partner.                      | 2722 Poinsettia Ave                            | 0.5654 |                  | \$1,219,460              |              |       | Edge                     |
| _      | -        | 74434310000060060                      | Jeffrey Greene & 8386 Blackburn Partner.                      | 310 27th St.                                   | 0.5275 | Vacant           | \$471,948                | 2 620        | 0     | Transition               |
| _      | 8        | 74434310000060070                      | Jeffrey Greene & 8386 Blackburn Partner.                      | 300 27th St.                                   | 0.3122 | Off./Res.        | \$504,866                | 2,628        | 2     | Transition               |
| _      | 9        | 74434310170000010                      | Jeffrey Greene & 8386 Blackburn Partner.                      | 215 Kent Terrace                               | 0.8267 | Vacant           | \$739,625                |              | 0     | Transition               |
| _      | 10       | 74434310180000110                      | Flagler Management Services LLC                               | 311 Golf Rd.                                   | 0.2030 | Office           | \$1,537,101              | 6,456        |       | Edge                     |
|        | 11       | 74434310180000100                      | Michael T Grosse                                              | 329 Golf Rd.                                   | 0.0619 | SF               | \$107,599                |              | 1     | Edge                     |
|        |          | 74434310180000090                      | Diederick Van Haaften & Tiana Surat                           | 323 Golf Rd.                                   | 0.0619 | SF               | \$102,319                |              | 1     | Transition               |
| _      | 13       | 74434310180000081                      | Jeffrey Greene & 8386 Blackburn Partner.                      | Golf Road                                      | 0.0466 | Vacant           | \$53,748                 |              |       | Transition               |
| _      | -        | 74434310180000070                      | David Holmes                                                  | 305 Golf Rd.                                   | 0.0775 | SF               | \$119,735                | <b>└──</b> │ | 1     | Transition               |
|        | 15       | 74434310180000060                      | 303 Golf Road LLC                                             | 303 Golf Rd.                                   | 0.0620 | SF               | \$158,915                |              | 1     | Transition               |
| _      | 16       | 74434310180000050                      | Melasurej LLC                                                 | 301 Golf Rd.                                   | 0.0619 | Vacant           | \$72,974                 |              |       | Transition               |
| _      | 17       | 74434310170000090                      | Tobias Partners LP                                            | 220 Kent Terrace                               | 0.4423 | Vacant           | \$563,612                |              |       | Transition               |
| _      | 18       | 74434310170000070                      | Tobias Partners LP                                            | 2701 N. Flagler Drive                          | 0.1878 | Vacant           | \$238,394                |              |       | Transition               |
|        | 19       | 74434310170000081                      | Tobias Partners LP                                            | 2625 N. Flagler Drive                          | 0.0718 | Vacant           | \$91,179                 |              |       | Transition               |
|        | 20       | 74434310180000200                      | Tobias Partners LP                                            | 2601 N. Flagler Drive                          | 2.3289 | Vacant           | \$2,100,000              |              |       | Transition               |
|        |          | 74434310180000190                      | John L Aumente Trust & Elizabeth Aumente Tr.                  | 312 Golf Rd.                                   | 0.0620 | Vacant           | \$71,523                 | $\vdash$     |       | Transition               |
|        | 22       | 74434310180000180                      | Nancy J. Williams                                             | 314 Golf Rd.                                   | 0.0620 | SF               | \$163,694                | ⊢            | 1     | Edge                     |
| _      | _        | 74434310180000170                      | Nancy J. Williams                                             | 316 Golf Rd.                                   |        |                  | \$111,721                |              | 1     | Edge                     |
| _      | 24       | 74434310180000151                      | 2706 Poinsettia Avenue LLC                                    | 2706 Poinsettia Ave.                           | 0.0395 | SF               | \$106,011                |              | 1     | Edge                     |
|        | 25       | 74434310180000161                      | 2704 Poinsettia Ave                                           | 2704 Poinsettia Ave.                           | 0.0395 | SF               | \$75,486                 |              | 0     | Edge                     |
| _      | 26       | 74434310190110016                      | Elizabeth A G Colome & Jose O Colome                          | 315 26th St.                                   | 0.1541 | MF               | \$161,876                |              | 2     | Edge                     |
|        | 27       | 74434310190110015                      | John L Aumente Trust & Elizabeth Aumente Tr.                  | 305 26th St.                                   | 0.0732 | SF               | \$138,612                |              | 1     | Transition               |
|        | 28       | 74434310190110014                      | Christopher Aumente                                           | 303 26th St.                                   | 0.0840 | SF               | \$138,650                |              | 1     | Transition               |
|        |          |                                        |                                                               |                                                |        |                  |                          |              |       |                          |
| c      | 1        | 7443431027000000-<br>74434310270101015 | LaFontana Apartments of Palm Beach Inc.                       | 2800 N. Flagler Dr.                            | 2.7755 | MF               |                          |              | 142   | Transition               |
|        | 2        | 74434310250003020-                     |                                                               |                                                | 2.7859 | MF               |                          |              | 124   | Transition               |
|        | 2        | 74434310270101015                      | Portofino Condominium                                         | 2600 N. Flagler Dr.                            | 2.7859 | MF               |                          |              | 124   | Iransition               |
|        |          |                                        |                                                               |                                                |        |                  |                          |              |       |                          |
| D      | _        | 74434310190100031                      | Tobias Partners LP                                            | 2608 Poinsettia Ave                            | 1.6133 | Vacant           | \$2,047,814              |              |       | Transition               |
|        |          | 74434310190100021                      | 1031 5. Wooster Limited                                       | 2500 N. Dixie Hwy                              | 0.5411 | Vacant           | \$686,888                |              |       | Core II                  |
|        | 3        | 74434310190100022                      | 1031 S. Wooster Limited                                       | 2431 Ponce de Leon                             | 0.0968 | Vacant           | \$105,341                |              |       | Core II                  |
|        | 4        | 74434310190100023                      | 1031 5. Wooster Limited                                       | 2423 Ponce de Leon                             | 0.1190 | Vacant           | \$151,062                |              |       | Core II                  |
|        | 5        | 74434310200000150                      | 1031 5. Wooster Limited                                       | N. Dixie Hwy                                   | 0.2166 | Vacant           | \$274,878                |              |       | Core II                  |
|        | 6        | 74434310200000200                      | 1031 S. Wooster Limited                                       | 309 Bethesda                                   | 0.0416 | Vacant           | \$52,860                 |              |       | Core II                  |
|        | 7        | 74434310200000210                      | 1031 S. Wooster Limited                                       | 301 Bethesda Terrace                           | 0.1764 | Vacant           | \$211,113                |              |       | Core II                  |
| _      | 8        | 74434310190080000                      | Kenneth H Witt                                                | 225 Bethesda Terrace                           | 0.0828 | SF               | \$105,050                |              | 1     | Core IA                  |
|        | 9        | 74434310190080011                      | 2104 Cahuenga Partners LP & Little Broad<br>Beach Partners LP | 2501 N. Flagler Drive                          | 2.7095 | Vacant           | \$9,375,300              |              |       | Core I & 1A              |
|        |          |                                        | ocutar randers tr                                             |                                                |        |                  |                          |              |       |                          |
| F      | 1        | 74434310200000110                      | City of West Palm Beach                                       | 2410 N. Dixie Highway                          | 0.2022 | Park             | \$256,694                |              |       | Core II                  |
| -      | 2        | 74434310200000110                      | City of West Palm Beach<br>City of West Palm Beach            | 2410 N. Dixie Highway<br>2400 N. Dixie Highway | 0.2022 | Park             | \$256,694<br>\$256,694   | <b>├</b> ──┤ |       | Core II                  |
| -      |          | 7443431020000010                       | City of West Palm Beach                                       | 321 23rd St.                                   | 0.0999 | Park             | \$256,694<br>\$126,759   | <b>├</b> ──┤ |       | Core II                  |
| -      | 4        | 7443431020000030                       | City of West Palm Beach                                       | 321 23rd St.<br>309 23rd St.                   | 0.2022 | Vacant           | \$126,759<br>\$256,694   |              |       | Core II                  |
| -      | 5        | 74434310190090041                      | City of West Palm Beach                                       | 309 23rd St.                                   | 0.3644 | Vacant           | \$462,568                |              |       | Core II                  |
| $\neg$ | 6        | 74434310190090043                      | City of West Palm Beach                                       | Ponce De Leon                                  | 0.0592 | Vacant           | \$69,936                 |              |       | Core II                  |
|        | 7        | 74434310190070000                      | 1031 S. Wooster Limited                                       | 2323 N. Flagler Drive                          | 1.2621 | Vacant           | \$1,602,030              |              |       | Core IA                  |
|        |          |                                        |                                                               |                                                |        |                  |                          |              |       |                          |
| F      | 1        | 74434310190030142                      | General Pershing LLC                                          | 2320 N. Dixie Hwy.                             | 0.1027 | MF               | \$2,882,806              |              | 43    | Core II                  |
| _      |          | 74434310190030132                      | General Pershing LLC                                          | 2308 N. Dixie Hwy.                             | 0.1395 | MF               | \$772.200                |              | 11    | Core II                  |
|        | 3        | 74434310190030122                      | General Pershing LLC                                          | 2304 N. Dixie Hwy.                             | 0.1395 | Vacant           | \$195.094                |              |       | Core II                  |
|        | 4        | 74434310190030112                      | Martinelli Real Estate Investments LLC                        | 2300 N. Dixie Hwy.                             | 0.1498 | Retail           | \$307,961                | 2,675        |       | Core II                  |
| _      | 5        | 74434310190030102                      | Martinelli Real Estate Investments LLC                        | N. Dixie Hwy.                                  | 0.0623 | Parking          | \$59,580                 |              | 1     | Core II                  |
|        | 6        | 74434310190030101                      | Reactor Capital LLC                                           | 2222 N. Dixie Hwy.                             | 0.0623 | Retail           | \$241,842                | 941          |       | Transition               |
|        | 7        | 74434310190030081                      | Reactor Capital LLC                                           | 2202 N. Dixie Hwy.                             | 0.2727 | Vacant           | \$297.713                |              |       | Transition               |
|        | 8        | 74434310190030072                      | Rocreation Corp                                               | 2200 N. Dixie Hwy.                             | 0.1361 | Retail           | \$265,648                | 3,016        |       | Transition               |
|        | 9        | 74434310190030061                      | 2100 N. Dixie LLC                                             | N. Dixie Hwy.                                  | 0.1497 | Auto Sales       | \$131,958                |              | 1     | Transition               |
|        | 10       | 74434310190030052                      | 2100 N. Dixie LLC                                             | N. Dixie Hwy.                                  | 0.1497 | Auto Sales       | \$129,602                |              |       | Transition               |
| _      | 11       | 74434310190030041                      | 2100 N. Dixie LLC                                             | N. Dixie Hwy.                                  | 0.1903 | Auto Sales       | \$181,232                |              |       | Transition               |
| _      | 12       | 74434310190030132                      | 2100 N. Dixie LLC                                             | 2102 N. Dixie Hwy.                             | 0.1902 | Auto Sales       | \$243,854                | 2.800        |       | Transition               |
| _      | _        | 74434310190030132                      | 2100 N. Dixie LLC                                             | 2102 N. Dixie Hwy.                             | 0.2273 | Auto Sales       | \$642.046                | 9,450        |       | Transition               |
|        | _        | 74434315460010000                      | Park PB LLC                                                   | 312 23rd St.                                   | 1.3090 | MF               | \$19,294,033             | ,            | 99    | Core II/DSI              |
|        |          |                                        |                                                               | 2215 Ponce de Leon                             | 0.1498 | Vacant           | \$111.930                |              |       | Transition               |
|        | 15       | 74434310190030071                      |                                                               |                                                |        |                  |                          |              |       |                          |
|        | 15<br>16 | 74434310190030071<br>74434310190030062 | 2211/2215 Ponce Partners LLC<br>2211/2215 Ponce Partners LLC  |                                                | 0.1499 | Vacant           | \$111.930                |              |       | Transition               |
|        |          |                                        | 2211/2215 Ponce Partners LLC                                  | 2211 Ponce de Leon<br>2207 Ponce de Leon       | 0.1499 | Vacant<br>Vacant | \$111,930<br>\$111.930   |              |       | Transition<br>Transition |
|        | 16<br>17 | 74434310190030062                      |                                                               | 2211 Ponce de Leon                             |        |                  |                          |              |       |                          |