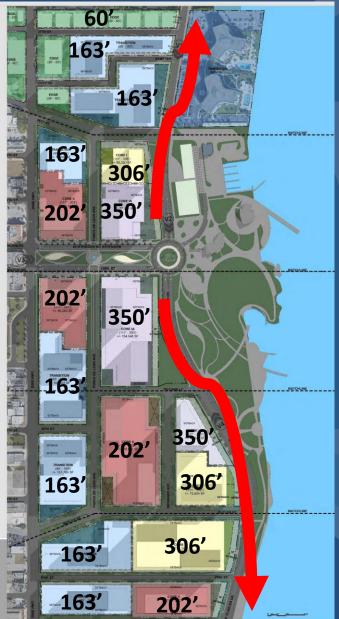

se District

Northwood Mixed-Use District
Currie Mixed Use District

#### **CMUD** Location





### **Currie Park Historical Context**

#### (Adopted Nov. 10, 2014)



- Height bonuses offered if conditions met.
- Maximum height of 15 stories established.

WEST PALM BEACH

 A maximum of 4,065 residential units and 2.3 million square feet of retail-commercial can be built.

CMUD CoreCMUD EdgeCMUD Transition

### CMUD Zoning Districts (Nov. 15, 2021), WPB 5

#### SUB-DISTRICT LEGEND:



<u>13' – 10' floor to ceiling</u> 26-34 stories



23-29 stories

CORE II: HEIGHT W/ INCENTIVES: (111' – 202')

15-19 stories

TRANSITION: HEIGHT W/ INCENTIVES: (85' – 163')

12-15 stories

EDGE: HEIGHT W/ INCENTIVES: (36' - 60')

P

2-4 stories

CMUD – ZONING OVERLAY AND MASSING STUDY WEST PALM BEACH, FL.



Incentives must be met to achieve increased height

- Northwood Rd. Extension
- Workforce Housing
- Currie Park Improvements
- Food Store
- Currie Park Parking
- Mobility Options
- LEED Certification
- Public Open Spaces

CURRIE MIXED USE DISTRICT SOUTH PARCEL ANALYSIS

| L     | _       |                                        |                                               |                                          |        |                 |                          |         |       |                    |
|-------|---------|----------------------------------------|-----------------------------------------------|------------------------------------------|--------|-----------------|--------------------------|---------|-------|--------------------|
| Block |         | PCN