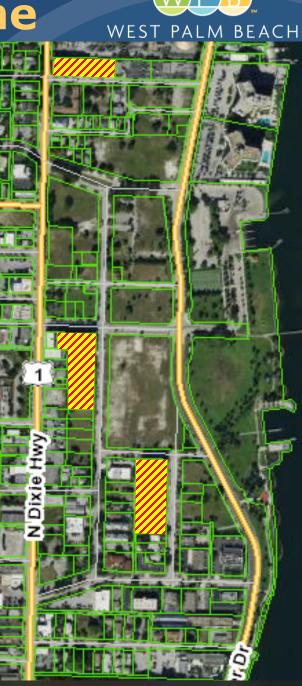

Location: The proposed CMUD South expansion area is comprised of  $\pm$ 18.5 acres and is generally bounded by the parcels south of Pine Street to the north, 14<sup>th</sup> Street to the south, North Flagler Drive to the east and North Dixie Highway to the west, within Commission District No. 1 – Commissioner Cathleen Ward.

## **CMUD** Location