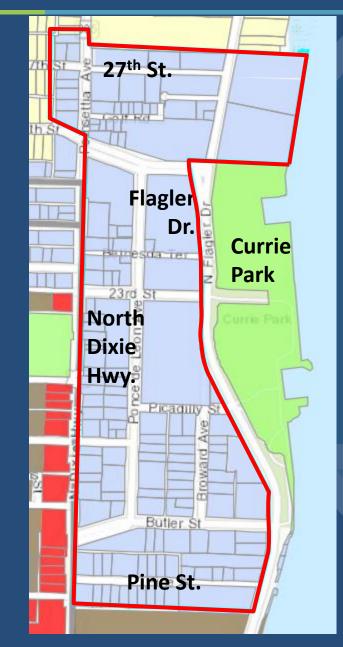

#### Proposed Currie Mixed Use District (CMUD) South Expansion

The Currie Mixed Use District (CMUD) is an existing  $\pm 65$ -acre mixed-use area, generally bounded by 27<sup>th</sup> Street and Pine Street to the north and south, and North Flagler Drive and North Dixie Highway to the east and west. A Public Workshop is being held to discuss the expansion of CMUD at its southern boundary.

Location: The proposed CMUD South expansion area is comprised of  $\pm$ 18.5 acres and is generally bounded by the parcels south of Pine Street to the north, 14<sup>th</sup> Street to the south, North Flagler Drive to the east and North Dixie Highway to the west, within Commission District No. 1 – Commissioner Cathleen Ward.

## **CMUD** Location