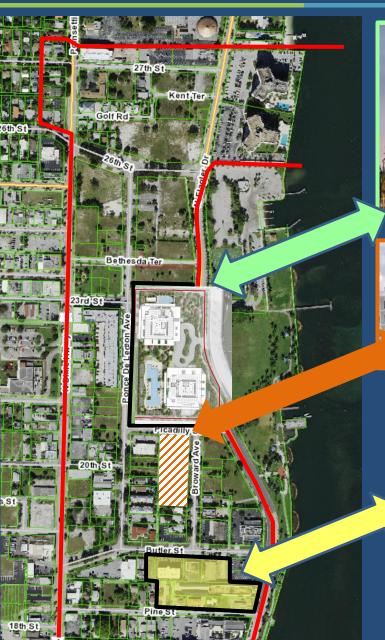

#### Proposed Currie Mixed Use District (CMUD) South Expansion

The Currie Mixed Use District (CMUD) is an existing  $\pm 65$ -acre mixed-use area, generally bounded by 27<sup>th</sup> Street and Pine Street to the north and south, and North Flagler Drive and North Dixie Highway to the east and west. A Public Workshop is being held to discuss the expansion of CMUD at its southern boundary.

Location: The proposed CMUD South expansion area is comprised of  $\pm$ 18.5 acres and is generally bounded by the parcels south of Pine Street to the north, 14<sup>th</sup> Street to the south, North Flagler Drive to the east and North Dixie Highway to the west, within Commission District No. 1 – Commissioner Cathleen Ward.