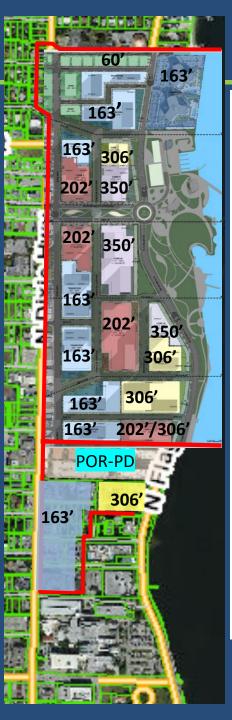

le of the CMUD South area.
- 2. Are you simply paying lip service to the idea of public input OR is there a chance that the Mayor's directive will get property owners so riled up at the arrogance and disregard of their views that the Mayor and Commissioners will have to withdraw their approval for two gigantic 306-feet hi-rises sandwiching 9-story Flagler Pointe— like they just had to do with the marina???
- There have been no meetings to discuss plans for the Ritz **Carlton with the City.** The CMUD in its entirety is a mixed use district and not deemed to be spot zoning. The City has encouraged both sites to meet with the residents of Flagler Pointe.
- 10. Anyone is allowed to comment through the public hearing process but the total in favor or opposition is not a standard of approval.



# Questions from the Public WPB 33

- 8. Have there been any meetings between the Ritz Carlton /Related Group and the City of West Palm Beach, are there any meeting records or recordings of those meetings?
- 9. If Temple gets 306 feet and the city SPOT ZONEs 1717 how does that fit into a Well-Planned City sandwiching Flagler Pointe a <u>9 story</u> building between two 306-feet (30 stories) buildings, without ANY discussion with Flagler Pointe. Meanwhile during the May 8<sup>th</sup> Mayors Planning meeting the Mayor recommended to Commissioners to go for the Core 1 - 306 feet
- 10. Announcing letters for opposition for or against, why do you NOT say how many people are FOR or Against. Also, what is the process for collecting the comment cards. Does anyone check the address of those peop