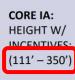

#### (Adopted Nov. 10, 2014)

- Height bonuses offered if conditions met.
- Maximum height of 15 stories established.

6

WEST PALM BEACH

 A maximum of 4,065 residential units and 2.3 million square feet of retail-commercial can be built.

# CMUD Zoning Districts (Nov. 15, 2021), WEST PALM BEACH

CMUD – ZONING OVERLAY AND MASSING STUDY WEST PALM BEACH, FL.

Incentives must be met to achieve increased height

- Northwood Rd. Extension
- Workforce Housing
- Currie Park Improvements
- Food Store
- Currie Park Parking
- Mobility Options
- LEED Certification
- Public Open Spaces