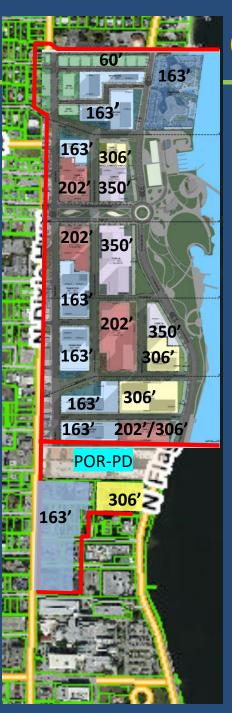

low the zoning change for Temple Israel as well as the <u>306 foot</u> height requested by the developer of the 1717 N. Flagler Drive parcel which is in the middle of the CMUD South area.
- 2. Are you simply paying lip service to the idea of public input OR is there a chance that the Mayor's directive will get property owners so riled up at the arrogance and disregard of their views that the Mayor and Commissioners will have to withdraw their approval for two gigantic 306-feet hi-rises sandwiching 9-story Flagler Pointe— like they just had to do with the marina???

Workshops are not binding and they are intended to provide direction on a **Commissioner's** opinion on a topic. The City still has to go through a public hearing process with input from all parties and a formal vote is taken.



#### Questions from the Public WPB 36 WEST PALM BEACH

Nancy Sarris: While we are all concerned with structural impact, noise, chronic construction traffic, safety factors and overall construction risk, we need to consider the health impact for all of us for a period of what appears be the next decade. We are taking our lives in our hands every time we cross the street. Now we will incur dust, dirt, rodents and severe breathing issues. How will these concerns be addressed? Response: When an individual site plan application is made to the City, a site specific traffic study will be required along with a Maintenance of Traffic report and a Construction Management Plan. The traffic and infrastructure plan for CMUD had Mark Barbian: the center of density and population, right behind the park