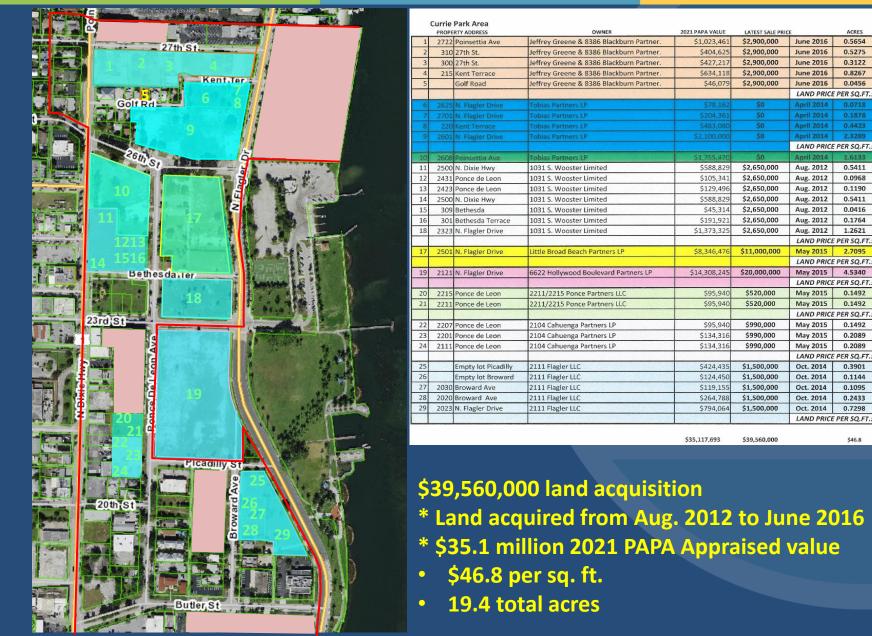

## Example – Core I

CURRIE MIXED USE DISTRICT SOUTH PARCEL ANALYSIS

|        | _        |                                        |                                                               |                                                |        |                  |                          |              |       |                          |
|--------|----------|----------------------------------------|---------------------------------------------------------------|------------------------------------------------|--------|------------------|--------------------------|--------------|-------|--------------------------|
| Block  |          |                                        |                                                               |                                                |        | 2023             | 2022 Value               |              | UNITS | ZONING                   |
| Lette  | #        | PCN                                    | 2023 Owner                                                    | Site Address                                   | Acres  | Property Use     | 2022 Value               | SQFT         | UNITS | ZONING                   |
| A      | 1        | 74434309010000672                      |                                                               |                                                | 0.1515 | SE               | \$168,554                | L            | 1     | Edge                     |
| A      | 1        | 74434309010000672                      | 409 27th WPB LLC<br>Northwood OPCO LLC                        | 409 27th St.<br>401 27th St.                   | 0.1515 | SF               | \$168,554<br>\$277,405   |              | 1     | Edge                     |
|        | 2        | 74434309010000871                      |                                                               |                                                | 0.6600 | MF               | \$5.072.382              |              | 36    |                          |
|        | э<br>4   | 74434310160000040                      | Sunview Medical 335 LLC                                       | 395 27th St.                                   | 0.6600 |                  | \$5,072,382<br>\$503.849 | 3528         | 36    | Edge                     |
|        | 4        |                                        | Moravian Church In America Southern Province                  | 297 27th St.                                   |        | Religious        |                          |              |       | Edge                     |
|        | 5        | 74434310160000010                      | 2801 Flagler Investment LLC                                   | 2801 N. Flagler Dr.                            | 0.5543 | Medical Office   | \$1,287,141              | \$7,541      |       | Edge                     |
| -      |          | 74434309050140010                      |                                                               |                                                |        |                  |                          |              |       |                          |
| -      | _        |                                        | Raphael & Sandra Saldrigas                                    | 400 27th St.                                   | 0.1435 | SF<br>SF         | \$318,420                | L            | 1     | Edge                     |
| _      | 2        | 74434309050140020                      | Raphael & Sandra Saldrigas                                    | 2721 Poinsettia Ave.                           | 0.1435 |                  | \$177,832                |              | 1     | Edge                     |
| _      | 3        | 74434309050140030                      | Maya Guruswami & Hunter F Bradley                             | 2717 Poinsettia Ave.                           | 0.1793 | SF               | \$253,835                | L            | 1     | Edge                     |
|        | 4        | 74434309050140041<br>74434309050140051 | BSB 1 Inc.                                                    | 2711 Poinsettia Ave.                           | 0.1791 | SF               | \$255,950                |              | 1     | Edge                     |
| _      | 5        |                                        | Posvar Kristi                                                 | 407 26th St.                                   | 0.2545 | MF               | \$410,959                |              | 2     | Edge                     |
| _      | 6        | 74434310000060050                      | Jeffrey Greene & 8386 Blackburn Partner.                      | 2722 Poinsettia Ave                            | 0.5654 |                  | \$1,219,460              |              |       | Edge                     |
| _      | -        | 74434310000060060                      | Jeffrey Greene & 8386 Blackburn Partner.                      | 310 27th St.                                   | 0.5275 | Vacant           | \$471,948                | 2 620        | 0     | Transition               |
| _      | 8        | 74434310000060070                      | Jeffrey Greene & 8386 Blackburn Partner.                      | 300 27th St.                                   | 0.3122 | Off./Res.        | \$504,866                | 2,628        | 2     | Transition               |
| _      | 9        | 74434310170000010                      | Jeffrey Greene & 8386 Blackburn Partner.                      | 215 Kent Terrace                               | 0.8267 | Vacant           | \$739,625                |              | 0     | Transition               |
| _      | 10       | 74434310180000110                      | Flagler Management Services LLC                               | 311 Golf Rd.                                   | 0.2030 | Office           | \$1,537,101              | 6,456        |       | Edge                     |
|        | 11       | 74434310180000100                      | Michael T Grosse                                              | 329 Golf Rd.                                   | 0.0619 | SF               | \$107,599                |              | 1     | Edge                     |
|        |          | 74434310180000090                      | Diederick Van Haaften & Tiana Surat                           | 323 Golf Rd.                                   | 0.0619 | SF               | \$102,319                |              | 1     | Transition               |
| _      | 13       | 74434310180000081                      | Jeffrey Greene & 8386 Blackburn Partner.                      | Golf Road                                      | 0.0466 | Vacant           | \$53,748                 |              |       | Transition               |
| _      | -        | 74434310180000070                      | David Holmes                                                  | 305 Golf Rd.                                   | 0.0775 | SF               | \$119,735                | <b>└──</b> │ | 1     | Transition               |
|        | 15       | 74434310180000060                      | 303 Golf Road LLC                                             | 303 Golf Rd.                                   | 0.0620 | SF               | \$158,915                |              | 1     | Transition               |
| _      | 16       | 74434310180000050                      | Melasurej LLC                                                 | 301 Golf Rd.                                   | 0.0619 | Vacant           | \$72,974                 |              |       | Transition               |
| _      | 17       | 74434310170000090                      | Tobias Partners LP                                            | 220 Kent Terrace                               | 0.4423 | Vacant           | \$563,612                |              |       | Transition               |
| _      | 18       | 74434310170000070                      | Tobias Partners LP                                            | 2701 N. Flagler Drive                          | 0.1878 | Vacant           | \$238,394                |              |       | Transition               |
|        | 19       | 74434310170000081                      | Tobias Partners LP                                            | 2625 N. Flagler Drive                          | 0.0718 | Vacant           | \$91,179                 |              |       | Transition               |
|        | 20       | 74434310180000200                      | Tobias Partners LP                                            | 2601 N. Flagler Drive                          | 2.3289 | Vacant           | \$2,100,000              |              |       | Transition               |
|        |          | 74434310180000190                      | John L Aumente Trust & Elizabeth Aumente Tr.                  | 312 Golf Rd.                                   | 0.0620 | Vacant           | \$71,523                 | $\vdash$     |       | Transition               |
|        | 22       | 74434310180000180                      | Nancy J. Williams                                             | 314 Golf Rd.                                   | 0.0620 | SF               | \$163,694                | ⊢            | 1     | Edge                     |
| _      | _        | 74434310180000170                      | Nancy J. Williams                                             | 316 Golf Rd.                                   |        |                  | \$111,721                |              | 1     | Edge                     |
| _      | 24       | 74434310180000151                      | 2706 Poinsettia Avenue LLC                                    | 2706 Poinsettia Ave.                           | 0.0395 | SF               | \$106,011                |              | 1     | Edge                     |
|        | 25       | 74434310180000161                      | 2704 Poinsettia Ave                                           | 2704 Poinsettia Ave.                           | 0.0395 | SF               | \$75,486                 |              | 0     | Edge                     |
| _      | 26       | 74434310190110016                      | Elizabeth A G Colome & Jose O Colome                          | 315 26th St.                                   | 0.1541 | MF               | \$161,876                |              | 2     | Edge                     |
|        | 27       | 74434310190110015                      | John L Aumente Trust & Elizabeth Aumente Tr.                  | 305 26th St.                                   | 0.0732 | SF               | \$138,612                |              | 1     | Transition               |
|        | 28       | 74434310190110014                      | Christopher Aumente                                           | 303 26th St.                                   | 0.0840 | SF               | \$138,650                |              | 1     | Transition               |
|        |          |                                        |                                                               |                                                |        |                  |                          |              |       |                          |
| c      | 1        | 7443431027000000-<br>74434310270101015 | LaFontana Apartments of Palm Beach Inc.                       | 2800 N. Flagler Dr.                            | 2.7755 | MF               |                          |              | 142   | Transition               |
|        | 2        | 74434310250003020-                     |                                                               |                                                | 2.7859 | MF               |                          |              | 124   | Transition               |
|        | 2        | 74434310270101015                      | Portofino Condominium                                         | 2600 N. Flagler Dr.                            | 2.7859 | MF               |                          |              | 124   | Iransition               |
|        |          |                                        |                                                               |                                                |        |                  |                          |              |       |                          |
| D      | _        | 74434310190100031                      | Tobias Partners LP                                            | 2608 Poinsettia Ave                            | 1.6133 | Vacant           | \$2,047,814              |              |       | Transition               |
|        |          | 74434310190100021                      | 1031 5. Wooster Limited                                       | 2500 N. Dixie Hwy                              | 0.5411 | Vacant           | \$686,888                |              |       | Core II                  |
|        | 3        | 74434310190100022                      | 1031 S. Wooster Limited                                       | 2431 Ponce de Leon                             | 0.0968 | Vacant           | \$105,341                |              |       | Core II                  |
|        | 4        | 74434310190100023                      | 1031 5. Wooster Limited                                       | 2423 Ponce de Leon                             | 0.1190 | Vacant           | \$151,062                |              |       | Core II                  |
|        | 5        | 74434310200000150                      | 1031 5. Wooster Limited                                       | N. Dixie Hwy                                   | 0.2166 | Vacant           | \$274,878                |              |       | Core II                  |
|        | 6        | 74434310200000200                      | 1031 S. Wooster Limited                                       | 309 Bethesda                                   | 0.0416 | Vacant           | \$52,860                 |              |       | Core II                  |
|        | 7        | 74434310200000210                      | 1031 S. Wooster Limited                                       | 301 Bethesda Terrace                           | 0.1764 | Vacant           | \$211,113                |              |       | Core II                  |
| _      | 8        | 74434310190080000                      | Kenneth H Witt                                                | 225 Bethesda Terrace                           | 0.0828 | SF               | \$105,050                |              | 1     | Core IA                  |
|        | 9        | 74434310190080011                      | 2104 Cahuenga Partners LP & Little Broad<br>Beach Partners LP | 2501 N. Flagler Drive                          | 2.7095 | Vacant           | \$9,375,300              |              |       | Core I & 1A              |
|        |          |                                        | ocutar randers tr                                             |                                                |        |                  |                          |              |       |                          |
| F      | 1        | 74434310200000110                      | City of West Palm Beach                                       | 2410 N. Dixie Highway                          | 0.2022 | Park             | \$256,694                |              |       | Core II                  |
| -      | 2        | 74434310200000110                      | City of West Palm Beach<br>City of West Palm Beach            | 2410 N. Dixie Highway<br>2400 N. Dixie Highway | 0.2022 | Park             | \$256,694<br>\$256,694   | <b>├</b> ──┤ |       | Core II                  |
| -      |          | 7443431020000010                       | City of West Palm Beach                                       | 321 23rd St.                                   | 0.0999 | Park             | \$256,694<br>\$126,759   | <b>├</b> ──┤ |       | Core II                  |
| -      | 4        | 7443431020000030                       | City of West Palm Beach                                       | 321 23rd St.<br>309 23rd St.                   | 0.2022 | Vacant           | \$126,759<br>\$256,694   |              |       | Core II                  |
| -      | 5        | 74434310190090041                      | City of West Palm Beach                                       | 309 23rd St.                                   | 0.3644 | Vacant           | \$462,568                |              |       | Core II                  |
| $\neg$ | 6        | 74434310190090043                      | City of West Palm Beach                                       | Ponce De Leon                                  | 0.0592 | Vacant           | \$69,936                 |              |       | Core II                  |
|        | 7        | 74434310190070000                      | 1031 S. Wooster Limited                                       | 2323 N. Flagler Drive                          | 1.2621 | Vacant           | \$1,602,030              |              |       | Core IA                  |
|        |          |                                        |                                                               |                                                |        |                  |                          |              |       |                          |
| F      | 1        | 74434310190030142                      | General Pershing LLC                                          | 2320 N. Dixie Hwy.                             | 0.1027 | MF               | \$2,882,806              |              | 43    | Core II                  |
| _      |          | 74434310190030132                      | General Pershing LLC                                          | 2308 N. Dixie Hwy.                             | 0.1395 | MF               | \$772.200                |              | 11    | Core II                  |
|        | 3        | 74434310190030122                      | General Pershing LLC                                          | 2304 N. Dixie Hwy.                             | 0.1395 | Vacant           | \$195.094                |              |       | Core II                  |
|        | 4        | 74434310190030112                      | Martinelli Real Estate Investments LLC                        | 2300 N. Dixie Hwy.                             | 0.1498 | Retail           | \$307,961                | 2,675        |       | Core II                  |
| _      | 5        | 74434310190030102                      | Martinelli Real Estate Investments LLC                        | N. Dixie Hwy.                                  | 0.0623 | Parking          | \$59,580                 |              | 1     | Core II                  |
|        | 6        | 74434310190030101                      | Reactor Capital LLC                                           | 2222 N. Dixie Hwy.                             | 0.0623 | Retail           | \$241,842                | 941          |       | Transition               |
|        | 7        | 74434310190030081                      | Reactor Capital LLC                                           | 2202 N. Dixie Hwy.                             | 0.2727 | Vacant           | \$297.713                |              |       | Transition               |
|        | 8        | 74434310190030072                      | Rocreation Corp                                               | 2200 N. Dixie Hwy.                             | 0.1361 | Retail           | \$265,648                | 3,016        |       | Transition               |
|        | 9        | 74434310190030061                      | 2100 N. Dixie LLC                                             | N. Dixie Hwy.                                  | 0.1497 | Auto Sales       | \$131,958                |              | 1     | Transition               |
|        | 10       | 74434310190030052                      | 2100 N. Dixie LLC                                             | N. Dixie Hwy.                                  | 0.1497 | Auto Sales       | \$129,602                |              |       | Transition               |
| _      | 11       | 74434310190030041                      | 2100 N. Dixie LLC                                             | N. Dixie Hwy.                                  | 0.1903 | Auto Sales       | \$181,232                |              |       | Transition               |
| _      | 12       | 74434310190030132                      | 2100 N. Dixie LLC                                             | 2102 N. Dixie Hwy.                             | 0.1902 | Auto Sales       | \$243,854                | 2.800        |       | Transition               |
| _      | _        | 74434310190030132                      | 2100 N. Dixie LLC                                             | 2102 N. Dixie Hwy.                             | 0.2273 | Auto Sales       | \$642.046                | 9,450        |       | Transition               |
|        | _        | 74434315460010000                      | Park PB LLC                                                   | 312 23rd St.                                   | 1.3090 | MF               | \$19,294,033             | ,            | 99    | Core II/DSI              |
|        |          |                                        |                                                               | 2215 Ponce de Leon                             | 0.1498 | Vacant           | \$111.930                |              |       | Transition               |
|        | 15       | 74434310190030071                      |                                                               |                                                |        |                  |                          |              |       |                          |
|        | 15<br>16 | 74434310190030071<br>74434310190030062 | 2211/2215 Ponce Partners LLC<br>2211/2215 Ponce Partners LLC  |                                                | 0.1499 | Vacant           | \$111.930                |              |       | Transition               |
|        |          |                                        | 2211/2215 Ponce Partners LLC                                  | 2211 Ponce de Leon<br>2207 Ponce de Leon       | 0.1499 | Vacant<br>Vacant | \$111,930<br>\$111.930   |              |       | Transition<br>Transition |
|        | 16<br>17 | 74434310190030062                      |                                                               | 2211 Ponce de Leon                             |        |                  |                          |              |       |                          |