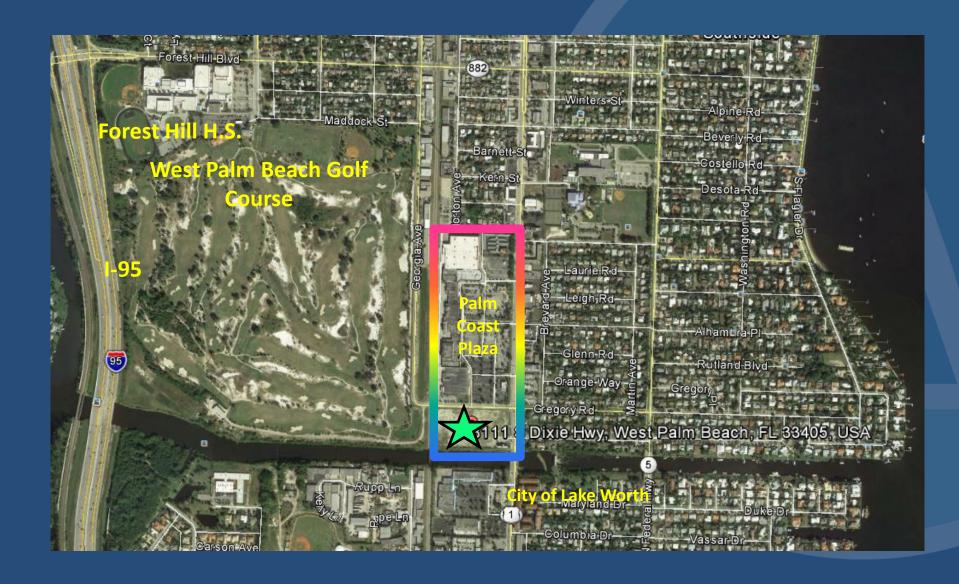

oard Florida Residential (Approved)



# 7th St Ave and a state of the s

## 4<sup>th</sup> District Court of Appeal (Approved)









## Transit Village (Approved)

\* Hotel - 300 rooms

\* Residential - 420 units

\* Office – 335,862 sf





## Burger King (Southeast corner of P.B.L. & N. Dixie Hwy.)

**Existing** 



**Proposed** 





## Proposed Wawa Convenience Store (Southwest corner of P.B.L. & N. Dixie Hwy.)





### Cosmopolitan (North of Gardenia between Dixie & Quadrille)

The Cosmopolitan consists of the following: Hotel - 206 rooms Office - 116,273 sf Bank - 4,846 sf

Total: 267,514 sf









### **Fern Street Crossing**



### **Fern Street Crossing**









## **Development Opportunities**





#### **Downtown Development Sites**



#### **8111 South Dixie Highway**



#### **8111 South Dixie Highway**

#### **Potential Marina Development**



**High Density Development on Water (Option #2)** 



**High Density Development (Option #2)** 



| COURSE                   | PAR    | ТҮРЕ                        | YARDAGE    |
|--------------------------|--------|-----------------------------|------------|
| Scenario 1<br>(existing) | Par 72 | Regulation/<br>Championship | 7000 Yards |
| Scenario 2               | Par 62 | Executive                   | 4775 Yards |
| Scenario 3               | Par 63 | Executive                   | 5170 Yards |
| Scenario 4               | Par 70 | Regulation                  | 6700 Yards |



### Scenario II



Provides a road around the course

Increased parking for school (existing golf course parking lot)

New entry boule