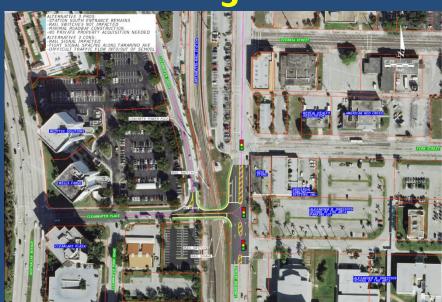

truction)



# 7th St NA West Banyan Blvd Palm Beach West A Banyan Blvd Palm Beach SR 704 E

## SR704 E



## All Aboard Florida Residential (Approved)



# 7th St Ave and a state of the s

## 4<sup>th</sup> District Court of Appeal (Approved)









## Transit Village (Approved)

\* Hotel - 300 rooms

\* Residential - 420 units

\* Office – 335,862 sf





## Burger King (Southeast corner of P.B.L. & N. Dixie Hwy.)

**Existing** 



**Proposed** 





## Proposed Wawa Convenience Store (Southwest corner of P.B.L. & N. Dixie Hwy.)





### Cosmopolitan (North of Gardenia between Dixie & Quadrille)

The Cosmopolitan consists of the following: Hotel - 206 rooms Office - 116,273 sf Bank - 4,846 sf

Total: 267,514 sf









### **Fern Street Crossing**



### **Fern Street Crossing**









## **Development Opportunities**





#### **Downtown Development Sites**



#### **8111 South Dixie Highway**



#### **8111 South Dixie Highway**

#### **Potential Marina Development**



**High Density Development on Water (Option #2)** 



**High Density Development (Option #2)** 



| COURSE                   | PAR    | ТҮРЕ                        | YARDAGE    |
|--------------------------|--------|-----------------------------|------------|
| Scenario 1<br>(existing) | Par 72 | Regulation/<br>Championship | 7000 Yards |
| Scenario 2               | Par 62 | Executive                   | 4775 Yards |
| Scenario 3               | Par 63 | Executive                   | 5170 Yards |
| Scenario 4               | Par 70 | Regulation                  | 6700 Yards |



### Scenario II