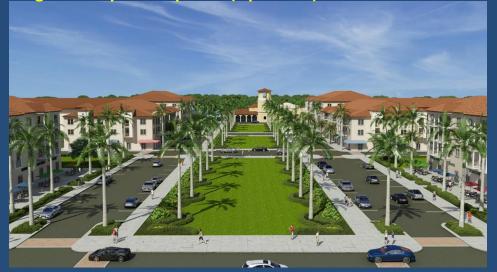

l - 300 rooms

\* Residential - 420 units

\* Office – 335,862 sf





## Burger King (Southeast corner of P.B.L. & N. Dixie Hwy.)

**Existing** 



**Proposed** 





## Proposed Wawa Convenience Store (Southwest corner of P.B.L. & N. Dixie Hwy.)





### Cosmopolitan (North of Gardenia between Dixie & Quadrille)

The Cosmopolitan consists of the following: Hotel - 206 rooms Office - 116,273 sf Bank - 4,846 sf

Total: 267,514 sf









### **Fern Street Crossing**



### **Fern Street Crossing**









## **Development Opportunities**





#### **Downtown Development Sites**



#### **8111 South Dixie Highway**



#### **8111 South Dixie Highway**

#### **Potential Marina Development**



**High Density Development on Water (Option #2)** 



**High Density Development (Option #2)** 



| COURSE                   | PAR    | ТҮРЕ                        | YARDAGE    |
|--------------------------|--------|-----------------------------|------------|
| Scenario 1<br>(existing) | Par 72 | Regulation/<br>Championship | 7000 Yards |
| Scenario 2               | Par 62 | Executive                   | 4775 Yards |
| Scenario 3               | Par 63 | Executive                   | 5170 Yards |
| Scenario 4               | Par 70 | Regulation                  | 6700 Yards |



### Scenario II



Provides a road around the course

Increased parking for school (existing golf course parking lot)

New entry boulevard (north) calms traffic, reduces cut-through traffic

#### Scenario III



Provides 18 rowhouse units
Provides 225 new residential lots

Increased parking for school (exist