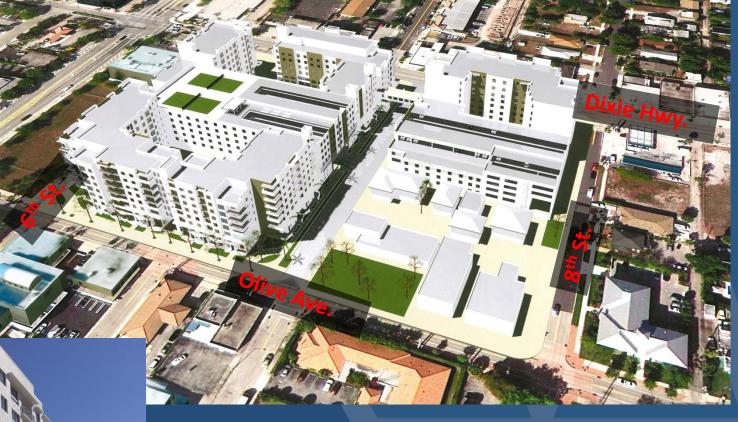

e</u>
- 7. Clematis Boutique Hotel
- 8. Broadstone Clematis
- 9. Marriott Renaissance Hotel
- 10. 3 Thirty Three
- 11. Marriott Residence Inn
- 12. Phillips Point Improvements
- 13. Esperante Improvements
- 14. Canopy Hotel
- 15. Opera Place
- 16. Tent Site
- 17. Restoration Hardware
- 18. Okeechobee Blvd. Crossing
- 19. Hilton Hotel (Convention Center)
- 20. PBC Convention Ctr. Garage
- 21. Fire Station #4
- 22. Kravis Center improvements
- 23. All Aboard Florida
- 24. All Aboard Residential Dvlpmt.
- 25. Tony Solo Development
- 26. Clematis Place
- 27. Publix development
- 28. 4<sup>th</sup> District Court of Appeal
- 29. Transit Village
- 30. AloftHotel
- 31. Valero Station
- 32. Wawa Convenience Store
- 33. Burger King
- 4. Cosmopolitan



## Loftin Place (Phase 1 under construction)



## 7th St Banyan Blvd Palm Beach Banyan Blvd Palm Beach SR-704 E

Jeff Greene is proposing two 30-story towers consisting of Class A office, hotel and residential condominiums at 5<sup>th</sup> Street and Quadrille Boulevard.

### **550 Quadrille**





### **Old City Hall Site** (in negotiation with developer)

The WPB Community Redevelopment Agency is in negotiation to develop the 3+ acre site bounded by Flagler Drive, Olive Avenue, 2<sup>nd</sup> Street and Banyan Boulevard.





Old City Hall Site



**Banyan garage** 



**Palm Harbor Hotel** 

# 7th St Palm Beach Lakes Blvd 7th St Palm Beach Lakes Blvd 3rd St West 2 Banyan Blvd R Beach 2 SR 704 E 0

## Banyan Garage (planning phase for bidding)









## Broadstone Clematis (approved) 316 units (540-1,1133 s.f.)







### **Marr