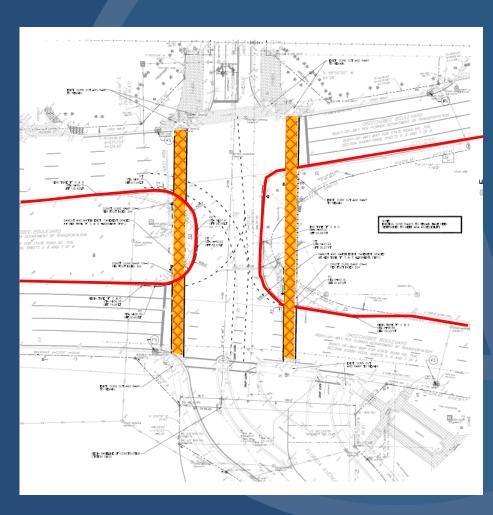

**Palm Harbor Hotel** 

# 7th St Palm Beach Lakes Blvd 7th St Palm Beach Lakes Blvd 3rd St West 2 Banyan Blvd R Beach 2 SR 704 E 0

## Banyan Garage (planning phase for bidding)









## Broadstone Clematis (approved) 316 units (540-1,1133 s.f.)







### **Marriott Renaissance Hotel**





162 rooms 5,000 sf retail 4,000 sf restaurant



3 Thirty Three is approved for 213 multifamily units and 22,000 square feet of retail within a 16-story building at the northeast corner of South Dixie Highway and Fern Street.

## 3 Thirty Three (approved)



# 7th St Palm Beach Lakes Blvd 7th St Palm Beach West Palm Beach West Palm Beach Reach R

## Restoration Hardware (City Commission August 3, 2015)













### **Okeechobee Boulevard Crossing**



### **Okeechobee Boulevard Crossing**







## Palm Beach County Convention Center Garage (approved)



PARKING GARAGE

LEO A DALY



## All Aboard Florida (under construction)



# 7th St NA West Banyan Blvd Palm Beach West A Banyan Blvd Palm Beach SR 704 E

## SR704 E



## All Aboard Florida Residential (Approved)



# 7th St Ave and a state of the s

## 4<sup>th</sup> District Court of Appeal (Approved)









## Transit Village (Approved)

\* Hotel - 300 rooms

\* Residential - 420 units

\* Office – 335,862 sf





## Burger King (Southeast corner of P.B.L. & N. Dixie Hwy.)

**Existing** 



**Proposed** 





## Proposed Wawa Convenience Store (Southwest corner of P.B.L. & N. Dixie Hwy.)





### Cosmopolitan (North of Gardenia between Dixie & Quadrille)

The Cosmopolitan consists of the following: Hotel - 206 rooms Off