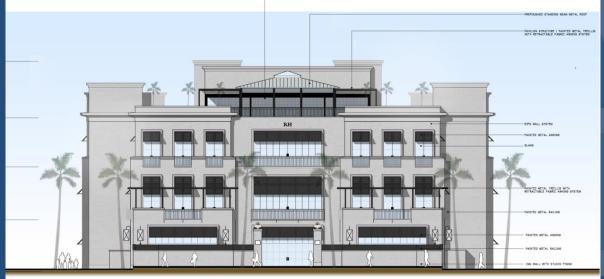

sup>nd</sup> Street and Banyan Boulevard.





Old City Hall Site



**Banyan garage** 



**Palm Harbor Hotel** 

# 7th St Palm Beach Lakes Blvd 7th St Palm Beach Lakes Blvd 3rd St West 2 Banyan Blvd R Beach 2 SR 704 E 0

## Banyan Garage (planning phase for bidding)









## Broadstone Clematis (approved) 316 units (540-1,1133 s.f.)







### **Marriott Renaissance Hotel**





162 rooms 5,000 sf retail 4,000 sf restaurant



3 Thirty Three is approved for 213 multifamily units and 22,000 square feet of retail within a 16-story building at the northeast corner of South Dixie Highway and Fern Street.

## 3 Thirty Three (approved)



# 7th St Palm Beach Lakes Blvd 7th St Palm Beach West Palm Beach West Palm Beach Reach R

## Restoration Hardware (City Commission August 3, 2015)













### **Okeechobee Boulevard Crossing**



### **Okeechobee Boulevard Crossing**







## Palm Beach County Convention Center Garage (approved)



PARKING GARAGE

LEO A DALY



## All Aboard Florida (under construction)



# 7th St NA West Banyan Blvd Palm Beach West A Banyan Blvd Palm Beach SR 704 E

## SR704 E



## All Aboard Florida Residential (Approved)



# 7th St Ave and a state of the s

## 4<sup>th</sup> District Court of Appeal (Approved)









## Transit Village (Approved)

\* Hotel - 300 rooms

\* Residential - 420 units

\* Office – 335,862 sf





## Burger King (Southeast corner of P.B.L. & N. Dixie Hwy.)

**Existing** 



**Proposed** 





## Proposed Wawa Convenience Store (Southwest corner of P.B.L. & N. Dixie Hwy.)





### Cosmopolitan (North of Gardenia betwe