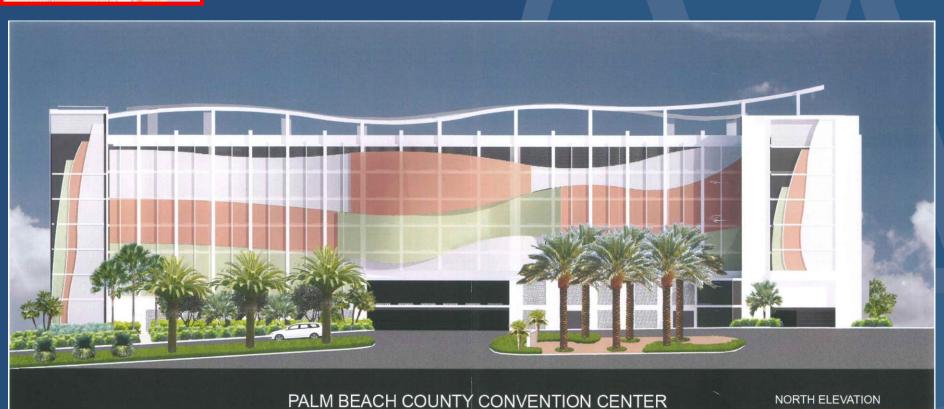

St Palm Beach Lakes Blvd 3rd St West 2 Banyan Blvd R Beach 2 SR 704 E 0

## Banyan Garage (planning phase for bidding)









## Broadstone Clematis (approved) 316 units (540-1,1133 s.f.)







### **Marriott Renaissance Hotel**





162 rooms 5,000 sf retail 4,000 sf restaurant



3 Thirty Three is approved for 213 multifamily units and 22,000 square feet of retail within a 16-story building at the northeast corner of South Dixie Highway and Fern Street.

## 3 Thirty Three (approved)



# 7th St Palm Beach Lakes Blvd 7th St Palm Beach West Palm Beach West Palm Beach Reach R

## Restoration Hardware (City Commission August 3, 2015)













### **Okeechobee Boulevard Crossing**



### **Okeechobee Boulevard Crossing**







## Palm Beach County Convention Center Garage (approved)



PARKING GARAGE

LEO A DALY



## All Aboard Florida (under construction)



# 7th St NA West Banyan Blvd Palm Beach West A Banyan Blvd Palm Beach SR 704 E

## SR704 E



## All Aboard Florida Residential (Approved)



# 7th St Ave and a state of the s

## 4<sup>th</sup> District Court of Appeal (Approved)









## Transit Village (Approved)

\* Hotel - 300 rooms

\* Residential - 420 units

\* Office – 335,862 sf





## Burger King (Southeast corner of P.B.L. & N. Dixie Hwy.)

**Existing** 



**Proposed** 





## Proposed Wawa Convenience Store (Southwest corner of P.B.L. & N. Dixie Hwy.)





### Cosmopolitan (North of Gardenia between Dixie & Quadrille)

The Cosmopolitan consists of the following: Hotel - 206 rooms Office - 116,273 sf Bank - 4,846 sf

Total: 267,514 sf









#