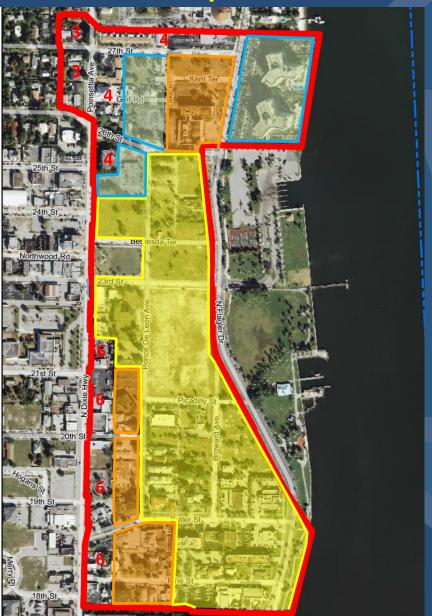

6. Carefree Theater

- 13. S.Dixie Redevelop.
- 14. 8111 S. Dixie Redev.

8. Publix/Belmart Ctr.

2. Bristol (Chapel/Lake)

## Major Developments in West Palm Beach October 2015



#### **North End Projects**

- 1.FPL Manatee Viewing Center
- 2.Quantum House @ St. Mary's
- 3. Rybovich/Related Dvlpmt.\*
- 4. Currie Park Code & Dvlpmt.
- **4A. Ponce Development**
- **5. Northwood Code Changes**
- **6. Broadway Code Changes**
- 7. Good Samaritan Expansion
- 8. Dunbar Village
- 9. Park Plaza 7/11\*
- 10. Banyan Cay Resort
- 11. P.B. Outlets Expansion\*
- 12. 4th District Court/Appeals
- 13. Mizner Lakes (Cameron Est.)
- 14. Jefferson
- 15. Sail Club
- 16. Cumberland Farms

\* Approved



## **FPL Manatee Viewing Center**





## **Currie Park Code Revisions**

**Adopted November 10, 2014** 



**15** 

**12** 

10



## Jeff Green Assemblage





## Ponce Block DSI Approved



## 105 units







HARVARD-JOLLY

## **Good Samaritan Hospital Expansion**



Good Samaritan Medical Center
West Palm Beach, Florida



## **Northwood Code Revisions**





## **Broadway Code Revisions**

A Site of









## **Banyan Cay Resort Noble House Hotels to develop hotel**

Kona Kai resort & Spa (San Diego) Ocean Key Resort & Spa (Key West) Portofino Hotel & Marina (Redondo Beach) The Inn at Key West (Key West) River Terrace Inn (Napa) Mountain Lodge at Telluride (Telluride) **Argonaut Hotel (San Francisco)** 

**Little Palm Island Resort & Spa (Keys)** LaPlaya Beach & Golf Resort (Naples) **Gateway Canyons Resort (Gateway, CO)** Pelican Grand Beach Resort (Ft. Laud.) Hilton San Diego Resort/