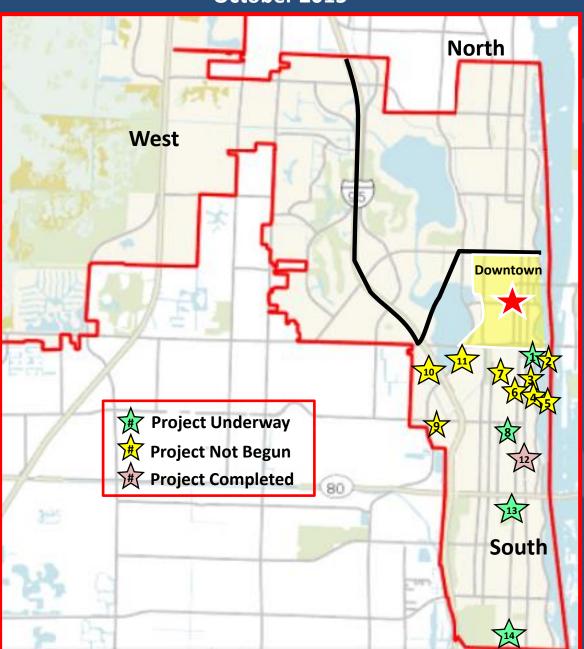

(San Francisco)** 

**Little Palm Island Resort & Spa (Keys)** LaPlaya Beach & Golf Resort (Naples) **Gateway Canyons Resort (Gateway, CO)** Pelican Grand Beach Resort (Ft. Laud.) Hilton San Diego Resort/Spa (San Diego)



#### **Proposed Mix**

SF - 94 units Cottages - 51 **MF – 200 units** Hotel-150 rooms Spa - 5,600 sf Meeting Space - 15,200 sf Restaurant-5,808 sf (hotel) 1,660 sf (outdoor) Clubhouse-6,000 sf Tennis – 4,000 sf **Driving Range** 



# Mizner Lakes (Cameron Estates)







## **Cumberland Farms**

Cumberland Farms has submitted an application to move into the site at the northeast corner of Palm Beach Lakes Boulevard and Australian Avenue on the site formerly occupied by Walgreens.





## **Sail Club Property**





## Major Developments in West Palm Beach October 2015



#### **South End Projects**

- 1. First Baptist Church
- 2.Bristol (Chapel/Lake)\*
- 3. Norton Art Expansion
- 4. Fifteen 15\*
- 5. P.B.Day Academy Exp.\*
- **6. Carefree Theater**
- 7.Park Slope Townhomes\*
- 8.Publix/Belmart Center
- 9. Wawa Convenience Store\*
- 10. Brown Distributing
- 11. Storall
- 12. Villas on Antique Row
- 13. S.Dixie Redevelopment
- 14. 8111 S. Dixie Redev.

\* Approved



First Baptist Church (under construction)

Bristol (Chapel by the Lake)





# Norton Art Museum Renovations (approved)







## Carefree Theater Site (under contract with private venture)

#### STATUS

Property is under contract and plans are being formulated for a multiplex movie theater and residential development.





# Park Slope Townhomes (1200 Lake Avenue; approved)

#### STATUS

Prop