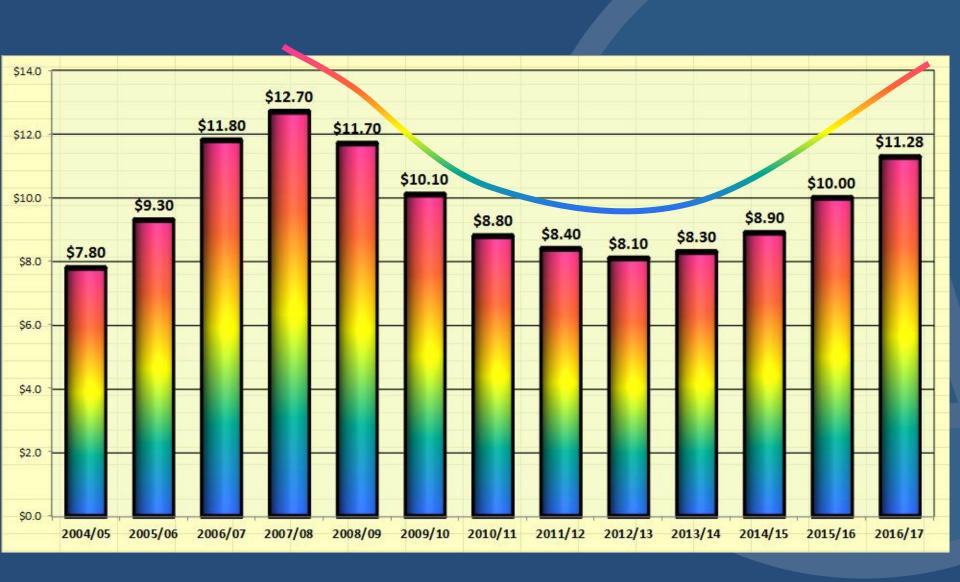

| 9.58              |

FPL Power Plant (\$800 million)
Major annexation

## **West Palm Beach Property Values**





## **Property Tax Revenue**





## **Development Services Revenues**



| • <u>Building Permits</u>  | <u>Business Tax</u> | <u>Planning Fees</u> | Code Enf.   | <u>TOTAL</u>    |
|----------------------------|---------------------|----------------------|-------------|-----------------|
| FY12-13 <b>\$5,793,215</b> | \$2,883,545         | \$ 418,392           | \$310,159   | \$ 9,405,851    |
|                            |                     |                      |             |                 |
| FY13-14 <b>\$9,680,347</b> | \$3,266,603         | \$ 374,455           | \$402,354   | \$13,723,759    |
|                            |                     |                      |             |                 |
| FY14-15 <b>\$7,868,899</b> | \$3,615,910         | \$ 526,148           | \