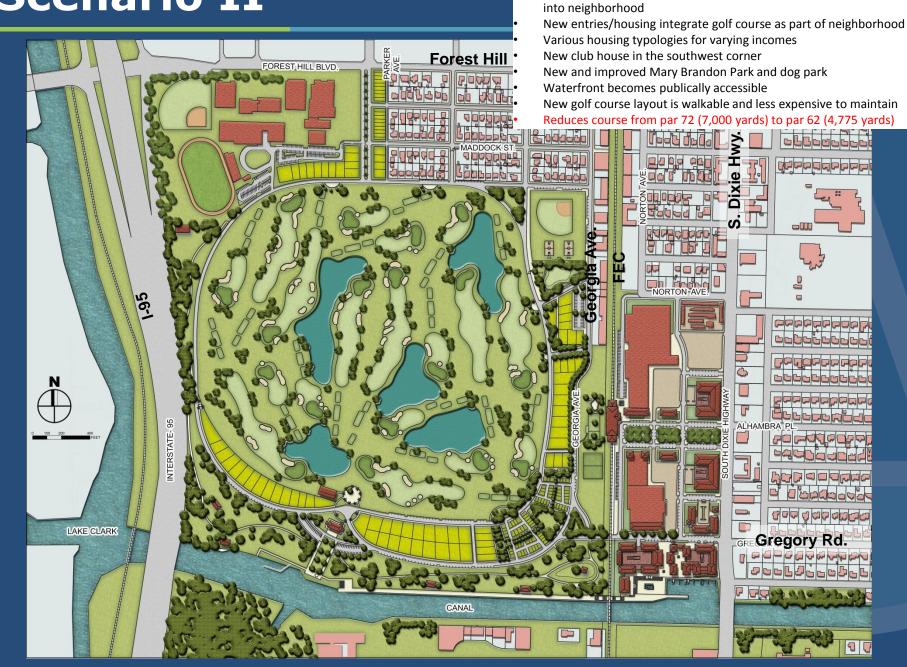

## **Development Opportunities**





#### **Downtown Development Sites**



#### **8111 South Dixie Highway**



#### **8111 South Dixie Highway**

#### **Potential Marina Development**



**High Density Development on Water (Option #2)** 



**High Density Development (Option #2)** 



| COURSE                   | PAR    | ТҮРЕ                        | YARDAGE    |
|--------------------------|--------|-----------------------------|------------|
| Scenario 1<br>(existing) | Par 72 | Regulation/<br>Championship | 7000 Yards |
| Scenario 2               | Par 62 | Executive                   | 4775 Yards |
| Scenario 3               | Par 63 | Executive                   | 5170 Yards |
| Scenario 4               | Par 70 | Regulation                  | 6700 Yards |



### Scenario II



Provides a road around the course

Increased parking for school (existing golf course parking lot)

New entry boulevard (north) calms traffic, reduces cut-through traffic

#### Scenario III



Provides 18 rowhouse units
Provides 225 new residential lots

Increased parking for school (existing golf course parking lot)

### Scenario IV



Bisects the site to provide direct public waterfront access

active program

Increased parking for school (existing golf course parking lot) and added

### **Code Updates**



#### **Tasks #1-4**



# 1. Create a Multifamily High Density Residential Future Land Use Category (HDR)

**Policy 1.1.3:** The following Future Lar Use Designations, and their associated densities and intensities shall be utilized to guide the ure growth and development in the City