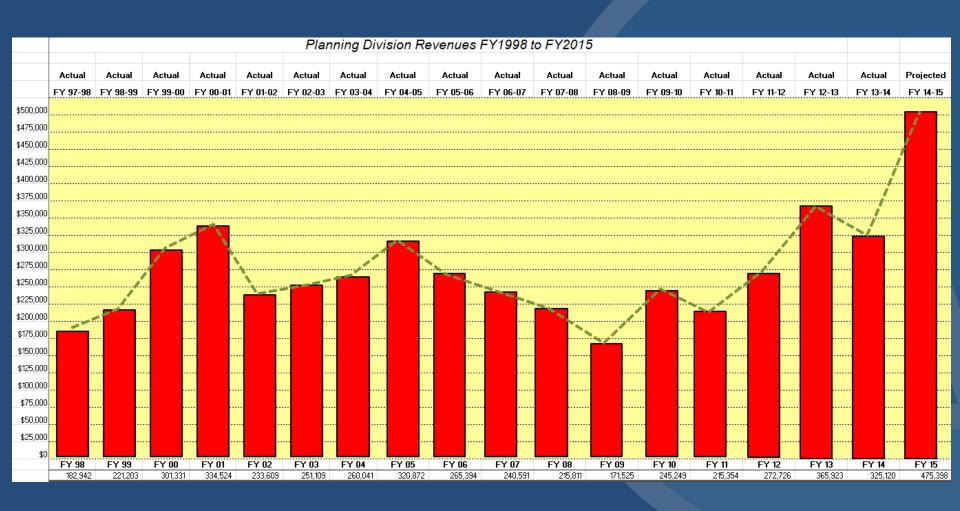

|
| FY14-15 <b>\$7,868,899</b> | \$3,615,910         | \$ 526,148           | \$1,173,903 | \$ \$13,184,859 |
| % of budgeted <b>122%</b>  | 104%                | 157%                 | 156%        | 122%            |
|                            |                     |                      |             |                 |
| FY15-16 <b>\$6,000,000</b> | \$3,655,000         | \$ 400,000           | \$1,016,000 | \$11,345,400    |
| Budgeted                   |                     |                      |             |                 |
|                            | *2.022.040          | <b>* 247 242</b>     |             |                 |
| FY09-10: \$3,642,742       | \$2,925,848         | \$ 245,249           |             |                 |

## **Planning Revenues**





## **Business Tax Revenues (FY01-15)**





# Summary of Development Activity

October 22, 2015



## Major Developments in West Palm Beach October 2015



#### **North End Projects**

- **1.FPL Manatee Viewing Center**
- 2.Quantum House @ St. Mary's
- 3. Rybovich/Related Dvlpmt.
- 4. Currie Park Code & Dvlpmt.
- 5. Northwood Code Changes
- **6. Broadway Code Changes**
- 7. Good Samaritan Expansion
- 8. Dunbar Village 9. Park Plaza 7/11
- 10. Banyan Cay Resort 11. P.B. Outlets Exp.
- 12. 4th District Court/Appeals 13. Mizner Lakes
- 14. Jefferson 15. Sail Club
- 16. Cumberland Farms

#### **West End Projects**

- 1. Ibis Recreation
- 3. Ballpark/P.Beaches
- 5. Tara Cove
- 7. Bella Vita
- 9. Skees Road Dylpmt.
- 11.City Furniture Parcel
- 11.City Furniture Fureer
- 13. Westward Center

-