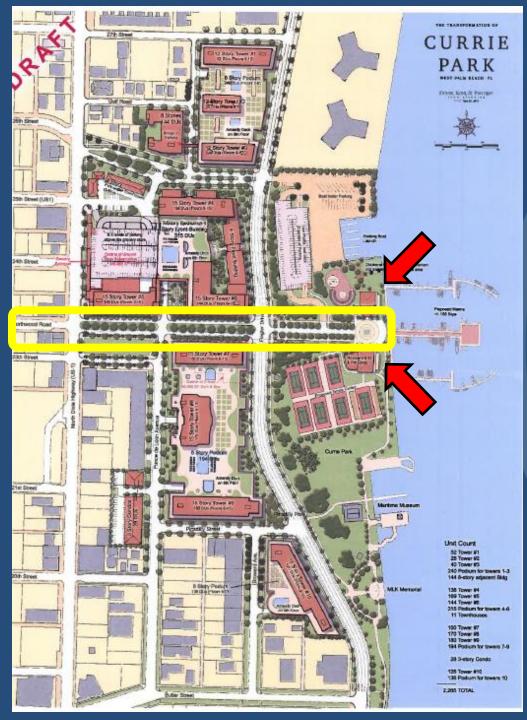

13. S.Dixie Redevelop.
- 14. 8111 S. Dixie Redev.

8. Publix/Belmart Ctr.

2. Bristol (Chapel/Lake)

## Major Developments in West Palm Beach October 2015



#### **North End Projects**

- 1.FPL Manatee Viewing Center
- 2.Quantum House @ St. Mary's
- 3. Rybovich/Related Dvlpmt.\*
- 4. Currie Park Code & Dvlpmt.
- **4A. Ponce Development**
- **5. Northwood Code Changes**
- **6. Broadway Code Changes**
- 7. Good Samaritan Expansion
- 8. Dunbar Village
- 9. Park Plaza 7/11\*
- 10. Banyan Cay Resort
- 11. P.B. Outlets Expansion\*
- 12. 4th District Court/Appeals
- 13. Mizner Lakes (Cameron Est.)
- 14. Jefferson
- 15. Sail Club
- 16. Cumberland Farms

\* Approved



## **FPL Manatee Viewing Center**





## **Currie Park Code Revisions**

**Adopted November 10, 2014** 



**15** 

**12** 

10



## Jeff Green Assemblage





## Ponce Block DSI Approved



## 105 units







HARVARD-JOLLY

## **Good Samaritan Hospital Expansion**



Good Samaritan Medical Center
West Palm Beach, Florida



## **Northwood Code Revisions**





## **Broadway Code Revisions**

A Site of









## **Banyan Cay Resort Noble House Hotels to develop hotel**

Kona Kai resort & Spa (San Diego) Ocean Key Resort & Spa (Key West) Portofino Hotel & Marina (Redondo Beach) The Inn at Key West (Key West) River Terrace Inn (Napa) Mountain Lodge at Telluride (Telluride) **Argonaut Hotel (San Francisco)** 

**Little Palm Island Resort & Spa (Keys)** LaPlaya Beach & Golf Resort (Naples) **Gateway Canyons Resort (Gateway, CO)** Pelican Grand Beach Resort (Ft. Laud.) Hilton San Diego Resort/Spa (San Diego)



####