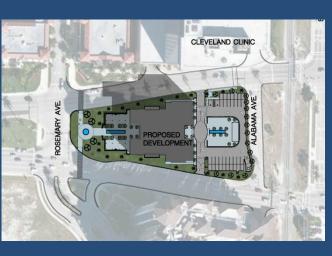

2<sup>nd</sup> Street and Banyan Boulevard.





Old City Hall Site



**Banyan garage** 



**Palm Harbor Hotel** 

# 7th St Palm Beach Lakes Blvd 7th St Palm Beach Lakes Blvd 3rd St West 2 Banyan Blvd R Beach 2 SR 704 E 0

## Banyan Garage (planning phase for bidding)









## Broadstone Clematis (approved) 316 units (540-1,1133 s.f.)







### **Marriott Renaissance Hotel**





162 rooms 5,000 sf retail 4,000 sf restaurant



3 Thirty Three is approved for 213 multifamily units and 22,000 square feet of retail within a 16-story building at the northeast corner of South Dixie Highway and Fern Street.

## 3 Thirty Three (approved)



# 7th St Palm Beach Lakes Blvd 7th St Palm Beach West Palm Beach West Palm Beach Reach R

## Restoration Hardware (City Commission August 3, 2015)













### **Okeechobee Boulevard Crossing**



### **Okeechobee Boulevard Crossing**







## Palm Beach County Convention Center Garage (approved)



PARKING GARAGE

LEO A DALY



## All Aboard Florida (under construction)



# 7th St NA West Banyan Blvd Palm Beach West A Banyan Blvd Palm Beach SR 704 E

## SR704 E



## All Aboard Florida Residential (Approved)



# 7th St Ave and a state of the s

## 4<sup>th</sup> District Court of Appeal (Approved)









## Transit Village (Approved)

\* Hotel - 300 rooms

\* Residential - 420 units

\* Office – 335,862 sf





## Burger King (Southeast corner of P.B.L. & N. Dixie Hwy.)

**Existing** 



**Proposed** 





## Proposed Wawa Convenience Store (Southwest corner of P.B.L. & N. Dixie Hwy.)





### Cosmopolitan (North of Gardenia bet