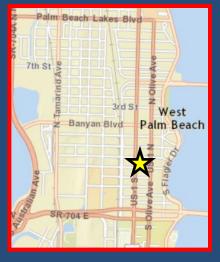

ne is proposing two 30-story towers consisting of Class A office, hotel and residential condominiums at 5<sup>th</sup> Street and Quadrille Boulevard.

### **550 Quadrille**





### **Old City Hall Site** (in negotiation with developer)

The WPB Community Redevelopment Agency is in negotiation to develop the 3+ acre site bounded by Flagler Drive, Olive Avenue, 2<sup>nd</sup> Street and Banyan Boulevard.





Old City Hall Site



**Banyan garage** 



**Palm Harbor Hotel** 

# 7th St Palm Beach Lakes Blvd 7th St Palm Beach Lakes Blvd 3rd St West 2 Banyan Blvd R Beach 2 SR 704 E 0

## Banyan Garage (planning phase for bidding)









## Broadstone Clematis (approved) 316 units (540-1,1133 s.f.)







### **Marriott Renaissance Hotel**





162 rooms 5,000 sf retail 4,000 sf restaurant



3 Thirty Three is approved for 213 multifamily units and 22,000 square feet of retail within a 16-story building at the northeast corner of South Dixie Highway and Fern Street.

## 3 Thirty Three (approved)



# 7th St Palm Beach Lakes Blvd 7th St Palm Beach West Palm Beach West Palm Beach Reach R

## Restoration Hardware (City Commission August 3, 2015)













### **Okeechobee Boulevard Crossing**



### **Okeechobee Boulevard Crossing**







## Palm Beach County Convention Center Garage (approved)



PARKING GARAGE

LEO A DALY



## All Aboard Florida (under construction)



# 7th St NA West Banyan Blvd Palm Beach West A Banyan Blvd Palm Beach SR 704 E

## SR704 E



## All Aboard Florida Residential (Approved)



# 7th St Ave and a state of the s

## 4<sup>th</sup> District Co