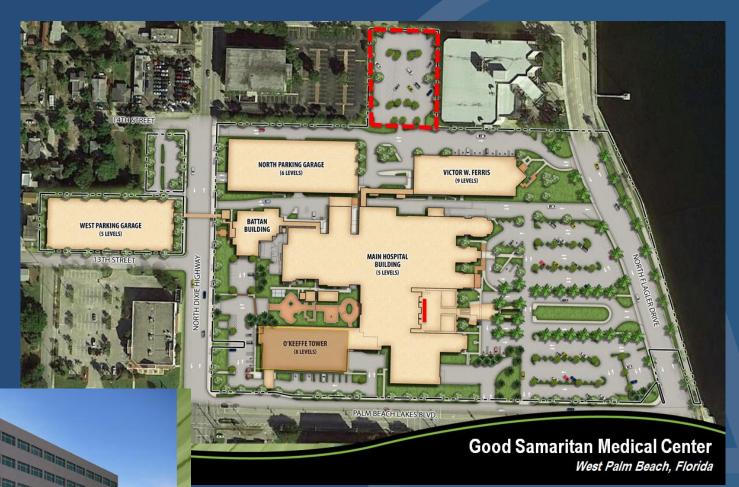

h October 2015



#### **North End Projects**

- 1.FPL Manatee Viewing Center
- 2.Quantum House @ St. Mary's
- 3. Rybovich/Related Dvlpmt.\*
- 4. Currie Park Code & Dvlpmt.
- **4A. Ponce Development**
- **5. Northwood Code Changes**
- **6. Broadway Code Changes**
- 7. Good Samaritan Expansion
- 8. Dunbar Village
- 9. Park Plaza 7/11\*
- 10. Banyan Cay Resort
- 11. P.B. Outlets Expansion\*
- 12. 4th District Court/Appeals
- 13. Mizner Lakes (Cameron Est.)
- 14. Jefferson
- 15. Sail Club
- 16. Cumberland Farms

\* Approved



## **FPL Manatee Viewing Center**





## **Currie Park Code Revisions**

**Adopted November 10, 2014** 



**15** 

**12** 

10



## Jeff Green Assemblage





## Ponce Block DSI Approved



## 105 units







HARVARD-JOLLY

## **Good Samaritan Hospital Expansion**



Good Samaritan Medical Center
West Palm Beach, Florida



## **Northwood Code Revisions**





## **Broadway Code Revisions**

A Site of









## **Banyan Cay Resort Noble House Hotels to develop hotel**

Kona Kai resort & Spa (San Diego) Ocean Key Resort & Spa (Key West) Portofino Hotel & Marina (Redondo Beach) The Inn at Key West (Key West) River Terrace Inn (Napa) Mountain Lodge at Telluride (Telluride) **Argonaut Hotel (San Francisco)** 

**Little Palm Island Resort & Spa (Keys)** LaPlaya Beach & Golf Resort (Naples) **Gateway Canyons Resort (Gateway, CO)** Pelican Grand Beach Resort (Ft. Laud.) Hilton San Diego Resort/Spa (San Diego)



#### **Proposed Mix**

SF - 94 units Cottages - 51 **MF – 200 units** Hotel-150 rooms Spa - 5,600 sf Meeting Space - 15,200 sf Restaurant-5,808 s