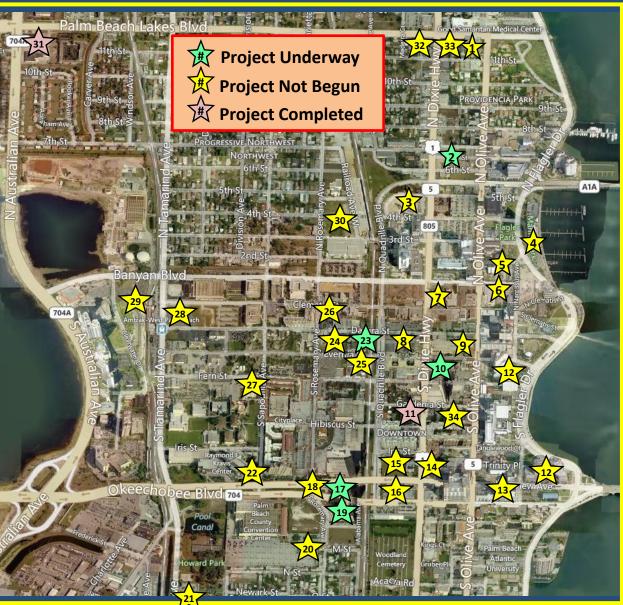

### **Ballpark at the Palm Beaches**







## **Charleston Commons** (under construction)









Oxbridge

Academy

## Tara Cove (under construction)





## Golden Lakes Car Wash (under construction)



Skees Road
Development
Proposal of 245
apartments with
a commercial
outparcel

## Okeechobee Commons (Skees Road Development)









## Braman Car Dealership (City Commission August 17, 2015)



CONCEPT SKETCH

NEW BRAMAN CAR DEALERSHIP OKEECHOBEE BOULEVARD WEST PALM BEACH, FLORIDA





NEW BRAMAN CAR DEALERSHIP OKEECHOBEE BOULEVARD WEST PALM BEACH, FLORIDA

Construction fo the
Burlington Coat Factory
along with enhancements
to the façade,
landscaping and parking
are almost completed.

### **Westward Shopping Center**

**Burlington Coat Factory** 





### **Downtown Projects**



- 1. Nurses Residence (300 PBL)
- 2. Loftin Place
- 3. 550 Quadrille
- 4. Palm Harbor Hotel
- 5. Old City Hall Site
- 5. <u>Banyan Garage</u>
- 7. Clematis Boutique Hotel
- 8. Broadstone Clematis
- 9. Marriott Renaissance Hotel
- 10. 3 Thirty Three
- 11. Marriott Residence Inn
- 12. Phillips Point Improvements
- 13. Esperante Improvements
- 14. Canopy Hotel
- 15. Opera Place
- 16. Tent Site
- 17. Restoration Hardware
- 18. Okeechobee Blvd. Crossing
- 19. Hilton Hotel (Convention Center)
- 20. PBC Convention Ctr. Garage
- 21. Fire Station #4
- 22. Kravis Center improvements
- 23. All Aboard Florida
- 24. All Aboard Residential Dvlpmt.
- 25. Tony Solo Development
- 26. Clematis Place
- 27. Publix development
- 28. 4<sup>th</sup> District Court of Appeal
- 29. Transit Village
- 30. AloftHot