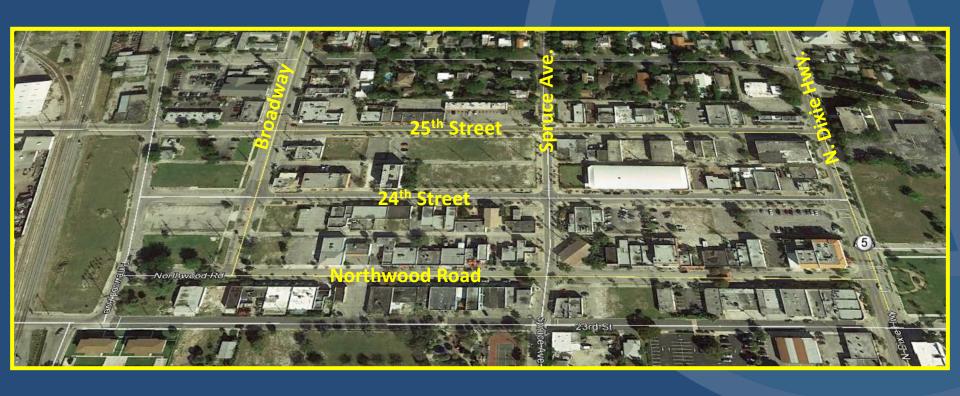

se @ St. Mary's
- 3. Rybovich/Related Dvlpmt.\*
- 4. Currie Park Code & Dvlpmt.
- **4A. Ponce Development**
- **5. Northwood Code Changes**
- **6. Broadway Code Changes**
- 7. Good Samaritan Expansion
- 8. Dunbar Village
- 9. Park Plaza 7/11\*
- 10. Banyan Cay Resort
- 11. P.B. Outlets Expansion\*
- 12. 4th District Court/Appeals
- 13. Mizner Lakes (Cameron Est.)
- 14. Jefferson
- 15. Sail Club
- 16. Cumberland Farms

\* Approved



## **FPL Manatee Viewing Center**





## **Currie Park Code Revisions**

**Adopted November 10, 2014** 



**15** 

**12** 

10



## Jeff Green Assemblage





## Ponce Block DSI Approved



## 105 units







HARVARD-JOLLY

## **Good Samaritan Hospital Expansion**



Good Samaritan Medical Center
West Palm Beach, Florida



## **Northwood Code Revisions**





## **Broadway Code Revisions**

A Site of









## **Banyan Cay Resort Noble House Hotels to develop hotel**

Kona Kai resort & Spa (San Diego) Ocean Key Resort & Spa (Key West) Portofino Hotel & Marina (Redondo Beach) The Inn at Key West (Key West) River Terrace Inn (Napa) Mountain Lodge at Telluride (Telluride) **Argonaut Hotel (San Francisco)** 

**Little Palm Island Resort & Spa (Keys)** LaPlaya Beach & Golf Resort (Naples) **Gateway Canyons Resort (Gateway, CO)** Pelican Grand Beach Resort (Ft. Laud.) Hilton San Diego Resort/Spa (San Diego)



#### **Proposed Mix**

SF - 94 units Cottages - 51 **MF – 200 units** Hotel-150 rooms Spa - 5,600 sf Meeting Space - 15,200 sf Restaurant-5,808 sf (hotel) 1,660 sf (outdoor) Clubhouse-6,000 sf Tennis – 4,000 sf **Driving Range** 



# Miz