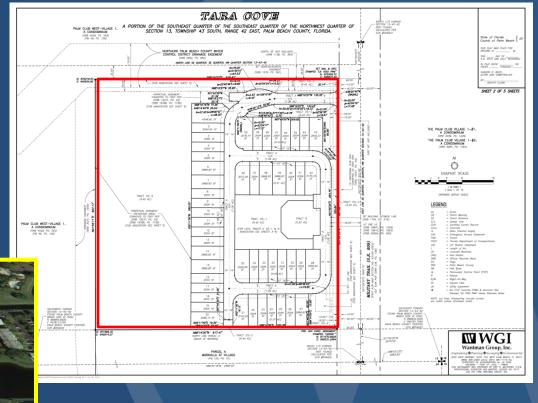

tion
- 2. Auto Zone Store
- 3. Ballpark/at Palm Beaches
- 4. Charleston Commons
- 5. Tara Cove
- 6. Oxbridge Acad.

Renovations

- 7. Bella Vita\*
- 8. Golden Lakes Car Wash
- 9. Skees Road Development
- 10. Northwood/Keiser

College

- 11. City Furniture Outparcel\*
- 12. Auto Dealerships/

Okeechobee

13. Westward Center

(Burlington)

\* Approved



## Ibis Golf and Country Club Recreational Improvements (under construction)





### **Auto Zone Store**





### **Ballpark at the Palm Beaches**



### **Approved by the City Commission**

**5001 N Military Trail** 

(500' south of 45th St. between Military Trail and Haverhill Rd.)





### **Ballpark at the Palm Beaches**







## **Charleston Commons** (under construction)









Oxbridge

Academy

## Tara Cove (under construction)





## Golden Lakes Car Wash (under construction)



Skees Road
Development
Proposal of 245
apartments with
a commercial
outparcel

## Okeechobee Commons (Skees Road Development)









## Braman Car Dealership (City Commission August 17, 2015)



CONCEPT SKETCH

NEW BRAMAN CAR DEALERSHIP OKEECHOBEE BOULEVARD WEST PALM BEACH, FLORIDA





NEW BRAMAN CAR DEALERSHIP OKEECHOBEE BOULEVARD WEST PALM BEACH, FLORIDA

Construction fo the
Burlington Coat Factory
along with enhancements
to the façade,
landscaping and parking
are almost completed.

### **Westward Shopping Center**

**Burlington Coat Factory** 





### **Downtown Projects**



- 1. Nurses Residence (300 PBL)
- 2. Loftin Place
- 3. 550 Quadrille
- 4. Palm Harbor Hotel
- 5. Old City Hall Site
- 5. <u>Banyan Garage</u>
- 7. Clematis B