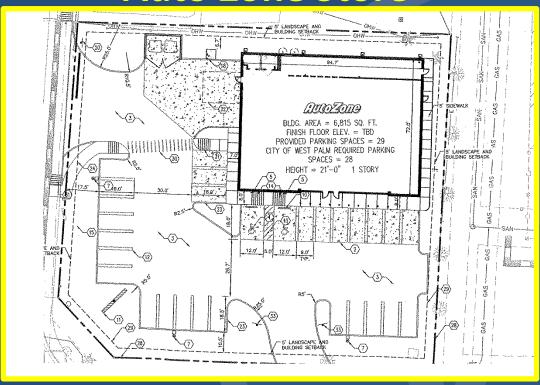

ns have been submitted to construct a 5-story self-storage facility totalling 110,500 sf on 1.7 acres.

## StorAll (1301 Mercer Avenue)



EXTERIOR ELEVATION - VIEW FROM AUSTRALIAN AVENUE



EXTERIOR ELEVATION - VIEW FROM MERCER AVENUE

### Major Developments in West Palm Beach October 2015



### **West End Projects**

- 1. Ibis Recreation
- 2. Auto Zone Store
- 3. Ballpark/at Palm Beaches
- 4. Charleston Commons
- 5. Tara Cove
- 6. Oxbridge Acad.

Renovations

- 7. Bella Vita\*
- 8. Golden Lakes Car Wash
- 9. Skees Road Development
- 10. Northwood/Keiser

College

- 11. City Furniture Outparcel\*
- 12. Auto Dealerships/

Okeechobee

13. Westward Center

(Burlington)

\* Approved



## Ibis Golf and Country Club Recreational Improvements (under construction)





### **Auto Zone Store**





### **Ballpark at the Palm Beaches**



### **Approved by the City Commission**

**5001 N Military Trail** 

(500' south of 45th St. between Military Trail and Haverhill Rd.)





### **Ballpark at the Palm Beaches**







## **Charleston Commons** (under construction)









Oxbridge

Academy

## Tara Cove (under construction)





## Golden Lakes Car Wash (under construction)



Skees Road
Development
Proposal of 245
apartments with
a commercial
outparcel

## Okeechobee Commons (Skees Road Development)









## Braman Car Dealership (City Commission August 17, 2015)



CONCEPT SKETCH

NEW BRAMAN CAR DEALERSHIP OKEECHOBEE BOULEVARD WEST PALM BEACH, FLORIDA





NEW BRAMAN CAR DEALERSHIP OKEECHOBEE BOULEVARD WEST PALM BEACH, FLORIDA

Construction fo the
Burlington Coat Factory
al