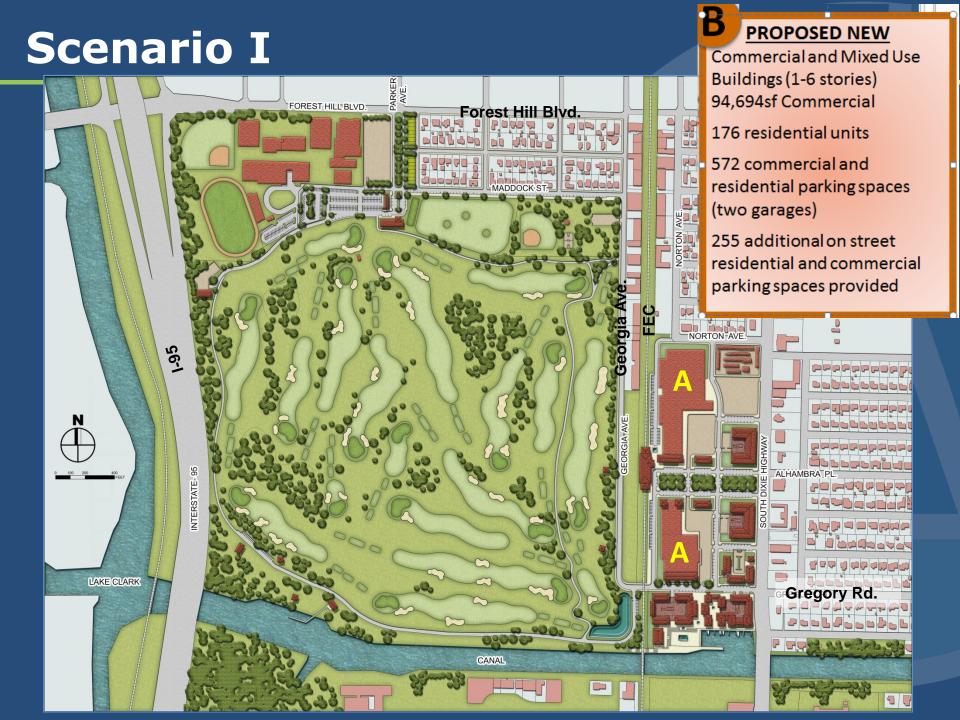

eet Crossing**









## **Development Opportunities**





#### **Downtown Development Sites**



#### **8111 South Dixie Highway**



#### **8111 South Dixie Highway**

#### **Potential Marina Development**



**High Density Development on Water (Option #2)** 



**High Density Development (Option #2)** 



| COURSE                   | PAR    | ТҮРЕ                        | YARDAGE    |
|--------------------------|--------|-----------------------------|------------|
| Scenario 1<br>(existing) | Par 72 | Regulation/<br>Championship | 7000 Yards |
| Scenario 2               | Par 62 | Executive                   | 4775 Yards |
| Scenario 3               | Par 63 | Executive                   | 5170 Yards |
| Scenario 4               | Par 70 | Regulation                  | 6700 Yards |



### Scenario II



Provides a road around the course

Increased parking for school (existing golf course parking lot)

New entry boulevard (north) calms traffic, reduces cut-through traffic

#### Scenario III



Provides 18 rowhouse units
Provides 225 new residential lots

Increased parking for school (existing golf course parking lot)

### Scenario IV



Bisects the site to provide direct public waterfront access

active program

Increased parking for school (existing golf course parking lot) and added

### **Code Updates**



#### **Tasks #1-4**



# 1. Create a Multifamily High Density Residential Future Land Use Category (HDR)

**Policy 1.1.3:** The following Future Lar Use Designations, and their associated densities and intensities shall be utilized to guide the ure growth and deve