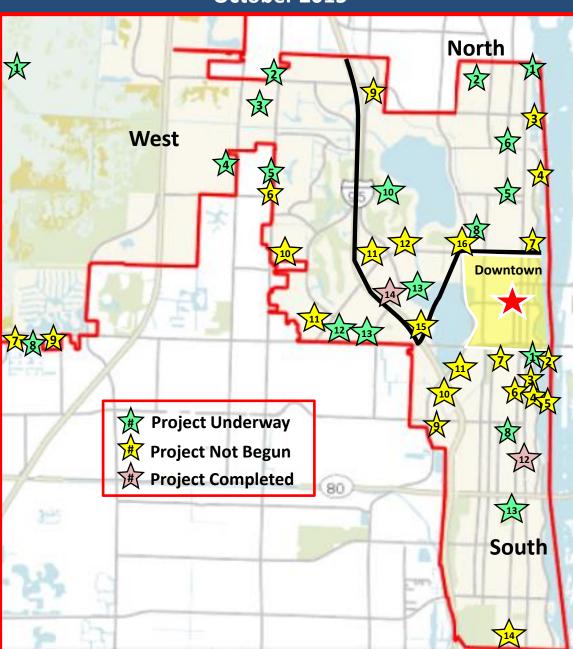

4%                | 157%                 | 156%        | 122%            |
|                            |                     |                      |             |                 |
| FY15-16 <b>\$6,000,000</b> | \$3,655,000         | \$ 400,000           | \$1,016,000 | \$11,345,400    |
| Budgeted                   |                     |                      |             |                 |
|                            | *2.022.040          | <b>* 247 242</b>     |             |                 |
| FY09-10: \$3,642,742       | \$2,925,848         | \$ 245,249           |             |                 |

## **Planning Revenues**





## **Business Tax Revenues (FY01-15)**





# Summary of Development Activity

October 22, 2015



## Major Developments in West Palm Beach October 2015



#### **North End Projects**

- **1.FPL Manatee Viewing Center**
- 2.Quantum House @ St. Mary's
- 3. Rybovich/Related Dvlpmt.
- 4. Currie Park Code & Dvlpmt.
- 5. Northwood Code Changes
- **6. Broadway Code Changes**
- 7. Good Samaritan Expansion
- 8. Dunbar Village 9. Park Plaza 7/11
- 10. Banyan Cay Resort 11. P.B. Outlets Exp.
- 12. 4th District Court/Appeals 13. Mizner Lakes
- 14. Jefferson 15. Sail Club
- 16. Cumberland Farms

#### **West End Projects**

- 1. Ibis Recreation
- 3. Ballpark/P.Beaches
- 5. Tara Cove
- 7. Bella Vita
- 9. Skees Road Dylpmt.
- 11.City Furniture Parcel
- 11.City Furniture Fureer
- 13. Westward Center

- 2. Auto Zone Store
- **4.Charleston Commons**
- 6. Oxbridge Acad. Ren.
- 8. Golden Lakes Car Wash
- 10. N'wood/Keiser College
- 12. Auto Dealerships/
  - Ok