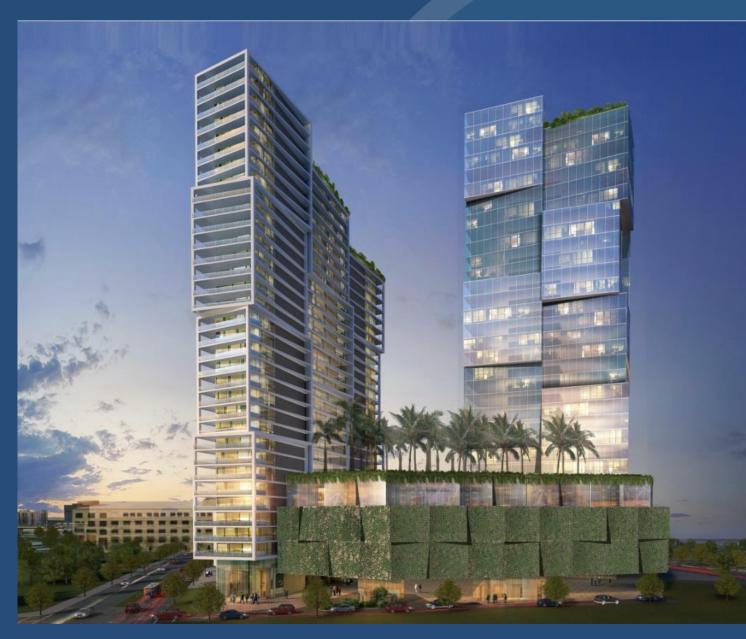

Site
- 17. Restoration Hardware
- 18. Okeechobee Blvd. Crossing
- 19. Hilton Hotel (Convention Center)
- 20. PBC Convention Ctr. Garage
- 21. Fire Station #4
- 22. Kravis Center improvements
- 23. All Aboard Florida
- 24. All Aboard Residential Dvlpmt.
- 25. Tony Solo Development
- 26. Clematis Place
- 27. Publix development
- 28. 4<sup>th</sup> District Court of Appeal
- 29. Transit Village
- 30. AloftHotel
- 31. Valero Station
- 32. Wawa Convenience Store
- 33. Burger King
- 4. Cosmopolitan



## Loftin Place (Phase 1 under construction)



## 7th St Banyan Blvd Palm Beach Banyan Blvd Palm Beach SR-704 E

Jeff Greene is proposing two 30-story towers consisting of Class A office, hotel and residential condominiums at 5<sup>th</sup> Street and Quadrille Boulevard.

### **550 Quadrille**





### **Old City Hall Site** (in negotiation with developer)

The WPB Community Redevelopment Agency is in negotiation to develop the 3+ acre site bounded by Flagler Drive, Olive Avenue, 2<sup>nd</sup> Street and Banyan Boulevard.





Old City Hall Site



**Banyan garage** 



**Palm Harbor Hotel** 

# 7th St Palm Beach Lakes Blvd 7th St Palm Beach Lakes Blvd 3rd St West 2 Banyan Blvd R Beach 2 SR 704 E 0

## Banyan Garage (planning phase for bidding)









## Broadstone Clematis (approved) 316 units (540-1,1133 s.f.)







### **Marriott Renaissance Hotel**





162 rooms 5,000 sf retail 4,000 sf restaurant



3 Thirty Three is approved for 213 multifamily units and 22,000 square feet of retail within a 16-story building at the northeast corner of South Dixie Highway and Fern Stre