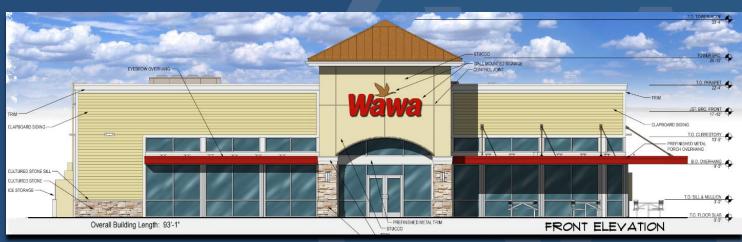

10. Brown Distributing
- 11. Storall
- 12. Villas on Antique Row
- 13. S.Dixie Redevelopment
- 14. 8111 S. Dixie Redev.

\* Approved



First Baptist Church (under construction)

Bristol (Chapel by the Lake)





# Norton Art Museum Renovations (approved)







## Carefree Theater Site (under contract with private venture)

#### STATUS

Property is under contract and plans are being formulated for a multiplex movie theater and residential development.





# Park Slope Townhomes (1200 Lake Avenue; approved)

#### STATUS

Property is under contract and plans are being formulated.



# Publix at Belmart Plaza (500 Belvedere Road)

#### **STATUS**

Reconstruction of the Center is underway.





### **Wawa Convenience Store**

(Southeast corner of Belvedere Rd. & Australian Ave.)
(Approved)



#### **Wawa Facts**

- Privately held company (1803) with 23,000 employees
- A chain of over 680 convenience stores (400 offering gasoline) located in PA, DE, MD, VA. FL
- Stores serve more than 400 million customers annually
- Wawa brews their own coffee and builds more than 80 million built-to-order hoagies annually





#### STATUS

Plansd have been submitted to construct a 28,775 s.f. expansion with parking and landscape improvements.

## Brown Distributing (1300 Allendale Road)





#### STATUS

Plans have been submitted to construct a 5-story self-storage facility totalling 110,500 sf on 1.7 acres.

## StorAll (1301 Mercer Avenue)



EXTERIOR ELEVATION - VIEW FROM AUSTRALIAN AVENUE



EXTERIOR ELEVATION - VIEW FROM MERCER AVENUE

### Major Developments in West Palm Beach October 20