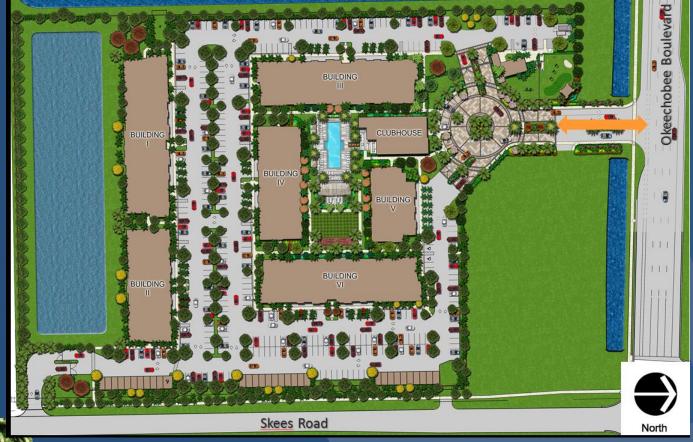

kees Road Development
- 10. Northwood/Keiser

College

- 11. City Furniture Outparcel\*
- 12. Auto Dealerships/

Okeechobee

13. Westward Center

(Burlington)

\* Approved



## Ibis Golf and Country Club Recreational Improvements (under construction)





### **Auto Zone Store**





### **Ballpark at the Palm Beaches**



### **Approved by the City Commission**

**5001 N Military Trail** 

(500' south of 45th St. between Military Trail and Haverhill Rd.)





### **Ballpark at the Palm Beaches**







## **Charleston Commons** (under construction)









Oxbridge

Academy

## Tara Cove (under construction)





## Golden Lakes Car Wash (under construction)



Skees Road
Development
Proposal of 245
apartments with
a commercial
outparcel

## Okeechobee Commons (Skees Road Development)









## Braman Car Dealership (City Commission August 17, 2015)



CONCEPT SKETCH

NEW BRAMAN CAR DEALERSHIP OKEECHOBEE BOULEVARD WEST PALM BEACH, FLORIDA





NEW BRAMAN CAR DEALERSHIP OKEECHOBEE BOULEVARD WEST PALM BEACH, FLORIDA

Construction fo the
Burlington Coat Factory
along with enhancements
to the façade,
landscaping and parking
are almost completed.

### **Westward Shopping Center**

**Burlington Coat Factory** 





### **Downtown Projects**



- 1. Nurses Residence (300 PBL)
- 2. Loftin Place
- 3. 550 Quadrille
- 4. Palm Harbor Hotel
- 5. Old City Hall Site
- 5. <u>Banyan Garage</u>
- 7. Clematis Boutique Hotel
- 8. Broadstone Clematis
- 9. Marriott Renaissance Hotel
- 10. 3 Thirty Three
- 11. Marriott Residence Inn
- 12. Phillips Point Improvements
- 13. Esperante Improveme