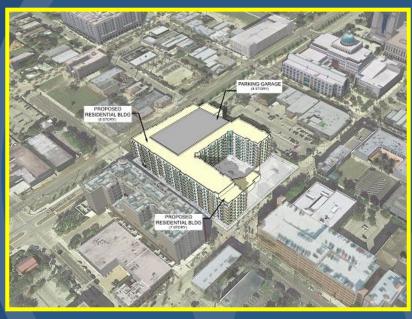

onstruction)



## 7th St Banyan Blvd Palm Beach Banyan Blvd Palm Beach SR-704 E

Jeff Greene is proposing two 30-story towers consisting of Class A office, hotel and residential condominiums at 5<sup>th</sup> Street and Quadrille Boulevard.

### **550 Quadrille**





### **Old City Hall Site** (in negotiation with developer)

The WPB Community Redevelopment Agency is in negotiation to develop the 3+ acre site bounded by Flagler Drive, Olive Avenue, 2<sup>nd</sup> Street and Banyan Boulevard.





Old City Hall Site



**Banyan garage** 



**Palm Harbor Hotel** 

# 7th St Palm Beach Lakes Blvd 7th St Palm Beach Lakes Blvd 3rd St West 2 Banyan Blvd R Beach 2 SR 704 E 0

## Banyan Garage (planning phase for bidding)









## Broadstone Clematis (approved) 316 units (540-1,1133 s.f.)







### **Marriott Renaissance Hotel**





162 rooms 5,000 sf retail 4,000 sf restaurant



3 Thirty Three is approved for 213 multifamily units and 22,000 square feet of retail within a 16-story building at the northeast corner of South Dixie Highway and Fern Street.

## 3 Thirty Three (approved)



# 7th St Palm Beach Lakes Blvd 7th St Palm Beach West Palm Beach West Palm Beach Reach R

## Restoration Hardware (City Commission August 3, 2015)













### **Okeechobee Boulevard Crossing**



### **Okeechobee Boulevard Crossing**







## Palm Beach County Convention Center Garage (approved)



PARKING GARAGE

LEO A DALY



## All Aboard Florida (under construction)



# 7th St NA West Banyan Blvd Palm Beach West A Banyan Blvd Palm Beach SR 704 E

## SR704 E



## All Aboard Florida