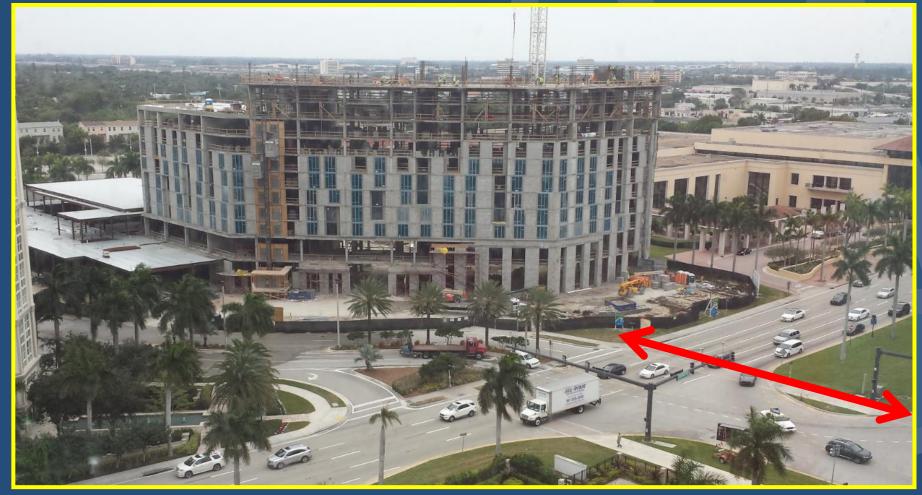

Old City Hall Site



**Banyan garage** 



**Palm Harbor Hotel** 

# 7th St Palm Beach Lakes Blvd 7th St Palm Beach Lakes Blvd 3rd St West 2 Banyan Blvd R Beach 2 SR 704 E 0

## Banyan Garage (planning phase for bidding)









## Broadstone Clematis (approved) 316 units (540-1,1133 s.f.)







### **Marriott Renaissance Hotel**





162 rooms 5,000 sf retail 4,000 sf restaurant



3 Thirty Three is approved for 213 multifamily units and 22,000 square feet of retail within a 16-story building at the northeast corner of South Dixie Highway and Fern Street.

## 3 Thirty Three (approved)



# 7th St Palm Beach Lakes Blvd 7th St Palm Beach West Palm Beach West Palm Beach Reach R

## Restoration Hardware (City Commission August 3, 2015)













### **Okeechobee Boulevard Crossing**



### **Okeechobee Boulevard Crossing**







## Palm Beach County Convention Center Garage (approved)



PARKING GARAGE

LEO A DALY



## All Aboard Florida (under construction)



# 7th St NA West Banyan Blvd Palm Beach West A Banyan Blvd Palm Beach SR 704 E

## SR704 E



## All Aboard Florida Residential (Approved)



# 7th St Ave and a state of the s

## 4<sup>th</sup> District Court of Appeal (Approved)









## Transit Village (Approved)

\* Hotel - 300 rooms

\* Residential - 420 units

\* Office – 335,862 sf





## Burger King (Southeast corner of P.B.L. & N. Dixie Hwy.)

**Existing** 



**Proposed** 





## Proposed Wawa Convenience Store (Southwest corner of P.B.L. & N. Dixie Hwy.)





### Cosmopolitan (North of Gardenia between Dixie & Quadrille)

The Cosmopolitan consi