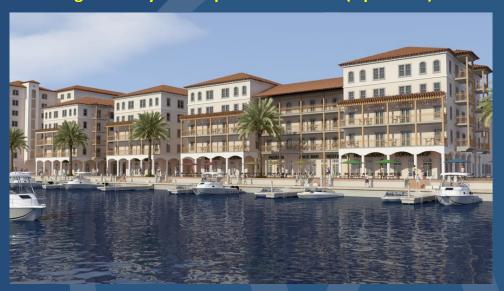

## Transit Village (Approved)

\* Hotel - 300 rooms

\* Residential - 420 units

\* Office – 335,862 sf





## Burger King (Southeast corner of P.B.L. & N. Dixie Hwy.)

**Existing** 



**Proposed** 





## Proposed Wawa Convenience Store (Southwest corner of P.B.L. & N. Dixie Hwy.)





### Cosmopolitan (North of Gardenia between Dixie & Quadrille)

The Cosmopolitan consists of the following: Hotel - 206 rooms Office - 116,273 sf Bank - 4,846 sf

Total: 267,514 sf









### **Fern Street Crossing**



### **Fern Street Crossing**









## **Development Opportunities**





#### **Downtown Development Sites**



#### **8111 South Dixie Highway**



#### **8111 South Dixie Highway**

#### **Potential Marina Development**



**High Density Development on Water (Option #2)** 



**High Density Development (Option #2)** 



| COURSE                   | PAR    | ТҮРЕ                        | YARDAGE    |
|--------------------------|--------|-----------------------------|------------|
| Scenario 1<br>(existing) | Par 72 | Regulation/<br>Championship | 7000 Yards |
| Scenario 2               | Par 62 | Executive                   | 4775 Yards |
| Scenario 3               | Par 63 | Executive                   | 5170 Yards |
| Scenario 4               | Par 70 | Regulation                  | 6700 Yards |



### Scenario II



Provides a road around the course

Increased parking for school (existing golf course parking lot)

New entry boulevard (north) calms traffic, reduces cut-through traffic

#### Scenario III



Provides 18 rowhouse units
Provides 225 new resident