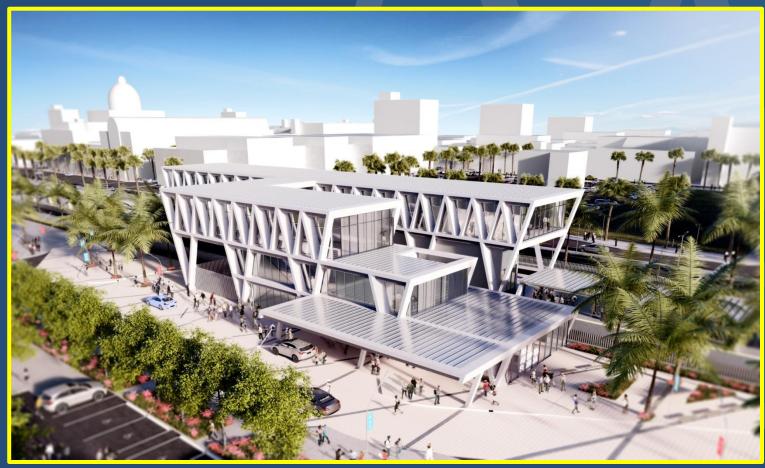

Banyan Garage (planning phase for bidding)









## Broadstone Clematis (approved) 316 units (540-1,1133 s.f.)







### **Marriott Renaissance Hotel**





162 rooms 5,000 sf retail 4,000 sf restaurant



3 Thirty Three is approved for 213 multifamily units and 22,000 square feet of retail within a 16-story building at the northeast corner of South Dixie Highway and Fern Street.

## 3 Thirty Three (approved)



# 7th St Palm Beach Lakes Blvd 7th St Palm Beach West Palm Beach West Palm Beach Reach R

## Restoration Hardware (City Commission August 3, 2015)













### **Okeechobee Boulevard Crossing**



### **Okeechobee Boulevard Crossing**







## Palm Beach County Convention Center Garage (approved)



PARKING GARAGE

LEO A DALY



## All Aboard Florida (under construction)



# 7th St NA West Banyan Blvd Palm Beach West A Banyan Blvd Palm Beach SR 704 E

## SR704 E



## All Aboard Florida Residential (Approved)



# 7th St Ave and a state of the s

## 4<sup>th</sup> District Court of Appeal (Approved)









## Transit Village (Approved)

\* Hotel - 300 rooms

\* Residential - 420 units

\* Office – 335,862 sf





## Burger King (Southeast corner of P.B.L. & N. Dixie Hwy.)

**Existing** 



**Proposed** 





## Proposed Wawa Convenience Store (Southwest corner of P.B.L. & N. Dixie Hwy.)





### Cosmopolitan (North of Gardenia between Dixie & Quadrille)

The Cosmopolitan consists of the following: Hotel - 206 rooms Office - 116,273 sf Bank - 4,846 sf

Total: 267,514 sf









### **Fern Street Crossing**



### **Fern Street Crossing**









## **De