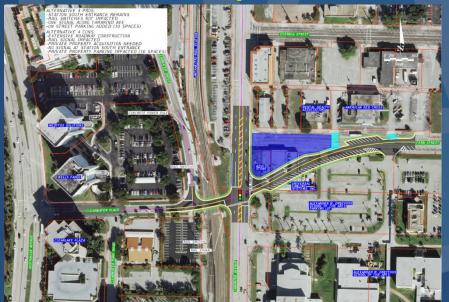

uction)



# 7th St NA West Banyan Blvd Palm Beach West A Banyan Blvd Palm Beach SR 704 E

## SR704 E



## All Aboard Florida Residential (Approved)



# 7th St Ave and a state of the s

## 4<sup>th</sup> District Court of Appeal (Approved)









## Transit Village (Approved)

\* Hotel - 300 rooms

\* Residential - 420 units

\* Office – 335,862 sf





## Burger King (Southeast corner of P.B.L. & N. Dixie Hwy.)

**Existing** 



**Proposed** 





## Proposed Wawa Convenience Store (Southwest corner of P.B.L. & N. Dixie Hwy.)





### Cosmopolitan (North of Gardenia between Dixie & Quadrille)

The Cosmopolitan consists of the following: Hotel - 206 rooms Office - 116,273 sf Bank - 4,846 sf

Total: 267,514 sf









### **Fern Street Crossing**



### **Fern Street Crossing**









## **Development Opportunities**





#### **Downtown Development Sites**



#### **8111 South Dixie Highway**



#### **8111 South Dixie Highway**

#### **Potential Marina Development**



**High Density Development on Water (Option #2)** 



**High Density Development (Option #2)** 



| COURSE                   | PAR    | ТҮРЕ                        | YARDAGE    |
|--------------------------|--------|-----------------------------|------------|
| Scenario 1<br>(existing) | Par 72 | Regulation/<br>Championship | 7000 Yards |
| Scenario 2               | Par 62 | Executive                   | 4775 Yards |
| Scenario 3               | Par 63 | Executive                   | 5170 Yards |
| Scenario 4               | Par 70 | Regulation                  | 6700 Yards |



### Scenario II



P