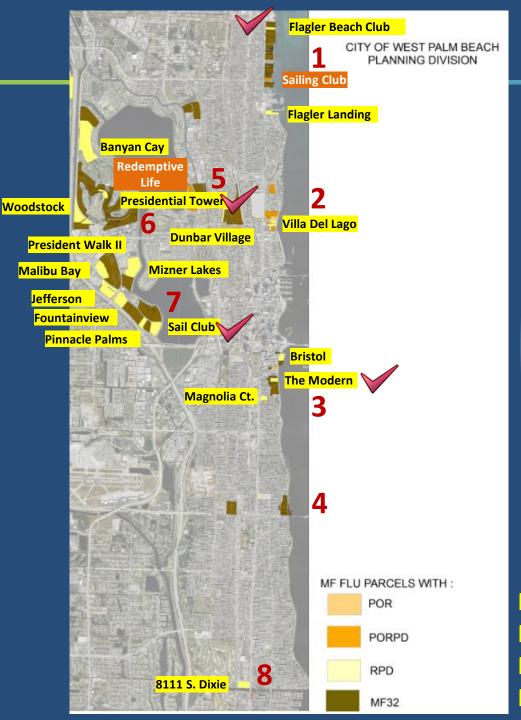

ED Certifications (Platinum)
- Design Innovation
  - Active streetfront
  - Mixed-use development
  - Shield parking from public view
  - Public access to water
- Preservation of Historic Structures
- Workforce Housing

x units/acre

### Task #3 - Establish Value/Incentive

#### Option #3: DRAFT

- 32 units/acre
- Alternative Transportation Facilities (transit shelters, + x units + 3 shuttles, charging stations, park and ride, van pool)
- LEED Certifications + x units + 5
  - Dedication of park and open space + x units
  - Additional landscaping beyond the required 15% + x units + 2
  - Mixed Use Development (combination of residential + x units + 2 and commercial)
- Public Access to Water
  - Preservation of Historic Structures

+ x units

<u>+ x units</u> <u>+ 4</u>

Cap = 32 + 16 = 48





Area #1 - North Flagler Area

Area #2 - North-Central Flagler Area

Area #3 - South-Central Flagler Area

Area #4 - South Flagler Area

**Area #5 - Australian Avenue Corridor** 

Area #6 - Lands of the President Property

**Area #7 – Executive Center Drive Property** 

**Area #8-8111 South Dixie Property** 

**Area #9 - Miscellaneous Parcels** 

Professional Office Residential
Professional Office Residential P.D.
Residential Planned Development
Multifamily High Density (32 units/acre)

#### Summary of Vacant Sites (>1 acre)



| <u>Zone</u> | Address               | Current Use                       | <u>Acres</u> |
|-------------|-----------------------|-----------------------------------|--------------|
| 1           | 5810 N. Flagler Dr.   | Approved RPD (Flagler Beach Club  | o) 1.