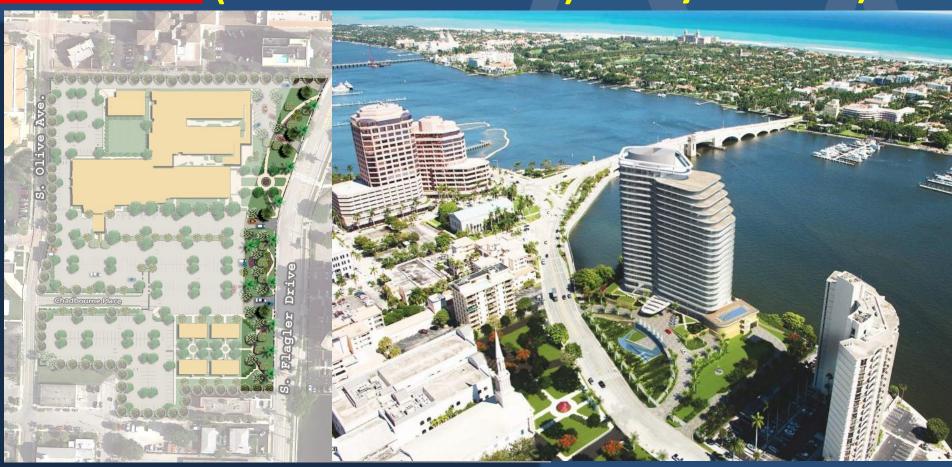

on Estates)







## **Cumberland Farms**

Cumberland Farms has submitted an application to move into the site at the northeast corner of Palm Beach Lakes Boulevard and Australian Avenue on the site formerly occupied by Walgreens.





## **Sail Club Property**





## Major Developments in West Palm Beach October 2015



#### **South End Projects**

- 1. First Baptist Church
- 2.Bristol (Chapel/Lake)\*
- 3. Norton Art Expansion
- 4. Fifteen 15\*
- 5. P.B.Day Academy Exp.\*
- **6. Carefree Theater**
- 7.Park Slope Townhomes\*
- 8.Publix/Belmart Center
- 9. Wawa Convenience Store\*
- 10. Brown Distributing
- 11. Storall
- 12. Villas on Antique Row
- 13. S.Dixie Redevelopment
- 14. 8111 S. Dixie Redev.

\* Approved



First Baptist Church (under construction)

Bristol (Chapel by the Lake)





# Norton Art Museum Renovations (approved)







## Carefree Theater Site (under contract with private venture)

#### STATUS

Property is under contract and plans are being formulated for a multiplex movie theater and residential development.





# Park Slope Townhomes (1200 Lake Avenue; approved)

#### STATUS

Property is under contract and plans are being formulated.



# Publix at Belmart Plaza (500 Belvedere Road)

#### **STATUS**

Reconstruction of the Center is underway.





### **Wawa Convenience Store**

(Southeast corner of Belvedere Rd. & Australian Ave.)
(Approved)



#### **Wawa Facts**

- Privately held company (1803) with 23,000 employees
- A chain of over 680 convenience stores (400 offering gasoline) located in PA, DE, MD, VA. FL
- Stores serve more than 400 million