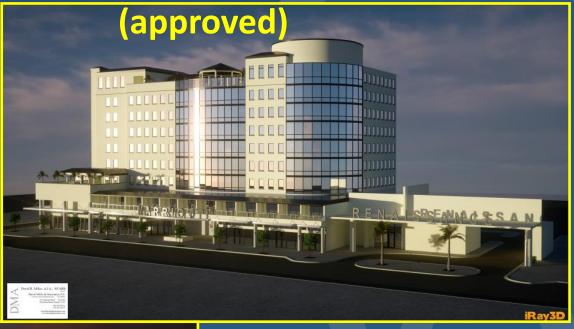

lm Beach Banyan Blvd Palm Beach SR-704 E

Jeff Greene is proposing two 30-story towers consisting of Class A office, hotel and residential condominiums at 5<sup>th</sup> Street and Quadrille Boulevard.

### **550 Quadrille**





### **Old City Hall Site** (in negotiation with developer)

The WPB Community Redevelopment Agency is in negotiation to develop the 3+ acre site bounded by Flagler Drive, Olive Avenue, 2<sup>nd</sup> Street and Banyan Boulevard.





Old City Hall Site



**Banyan garage** 



**Palm Harbor Hotel** 

# 7th St Palm Beach Lakes Blvd 7th St Palm Beach Lakes Blvd 3rd St West 2 Banyan Blvd R Beach 2 SR 704 E 0

## Banyan Garage (planning phase for bidding)









## Broadstone Clematis (approved) 316 units (540-1,1133 s.f.)







### **Marriott Renaissance Hotel**





162 rooms 5,000 sf retail 4,000 sf restaurant



3 Thirty Three is approved for 213 multifamily units and 22,000 square feet of retail within a 16-story building at the northeast corner of South Dixie Highway and Fern Street.

## 3 Thirty Three (approved)



# 7th St Palm Beach Lakes Blvd 7th St Palm Beach West Palm Beach West Palm Beach Reach R

## Restoration Hardware (City Commission August 3, 2015)













### **Okeechobee Boulevard Crossing**



### **Okeechobee Boulevard Crossing**







## Palm Beach County Convention Center Garage (approved)



PARKING GARAGE

LEO A DALY



## All Aboard Florida (under construction)



# 7th St NA West Banyan Blvd Palm Beach West A Banyan Blvd Palm Beach SR 704 E

## SR704 E



## All Aboard Florida Residential (Approved)



# 7th St Ave