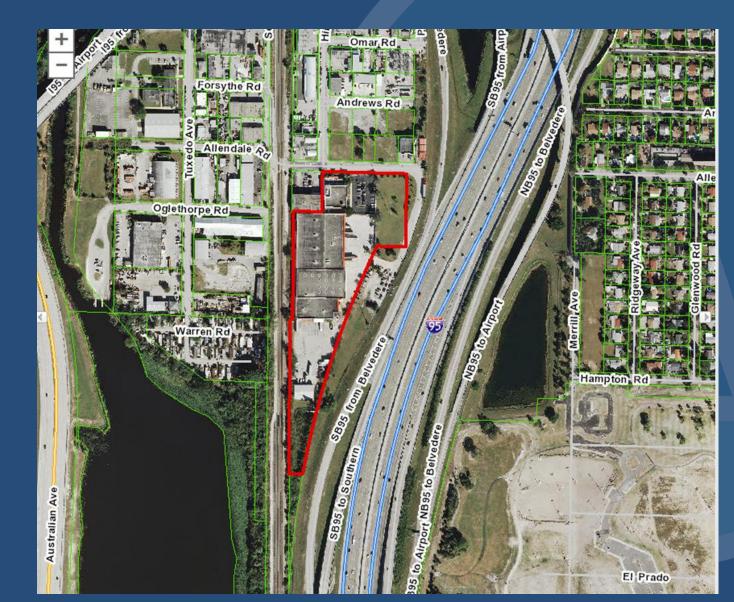

Lake Avenue; approved)

#### STATUS

Property is under contract and plans are being formulated.



# Publix at Belmart Plaza (500 Belvedere Road)

#### **STATUS**

Reconstruction of the Center is underway.





### **Wawa Convenience Store**

(Southeast corner of Belvedere Rd. & Australian Ave.)
(Approved)



#### **Wawa Facts**

- Privately held company (1803) with 23,000 employees
- A chain of over 680 convenience stores (400 offering gasoline) located in PA, DE, MD, VA. FL
- Stores serve more than 400 million customers annually
- Wawa brews their own coffee and builds more than 80 million built-to-order hoagies annually





#### STATUS

Plansd have been submitted to construct a 28,775 s.f. expansion with parking and landscape improvements.

## Brown Distributing (1300 Allendale Road)





#### STATUS

Plans have been submitted to construct a 5-story self-storage facility totalling 110,500 sf on 1.7 acres.

## StorAll (1301 Mercer Avenue)



EXTERIOR ELEVATION - VIEW FROM AUSTRALIAN AVENUE



EXTERIOR ELEVATION - VIEW FROM MERCER AVENUE

### Major Developments in West Palm Beach October 2015



### **West End Projects**

- 1. Ibis Recreation
- 2. Auto Zone Store
- 3. Ballpark/at Palm Beaches
- 4. Charleston Commons
- 5. Tara Cove
- 6. Oxbridge Acad.

Renovations

- 7. Bella Vita\*
- 8. Golden Lakes Car Wash
- 9. Skees Road Development
- 10. Northwood/Keiser

College

- 11. City Furniture Outparcel\*
- 12. Auto Dealerships/

Okeechobee

13. Westward Center

(Burlington)

\* Approved



## Ibis Golf and Country Club Recreational Improvements (under construction)





### *