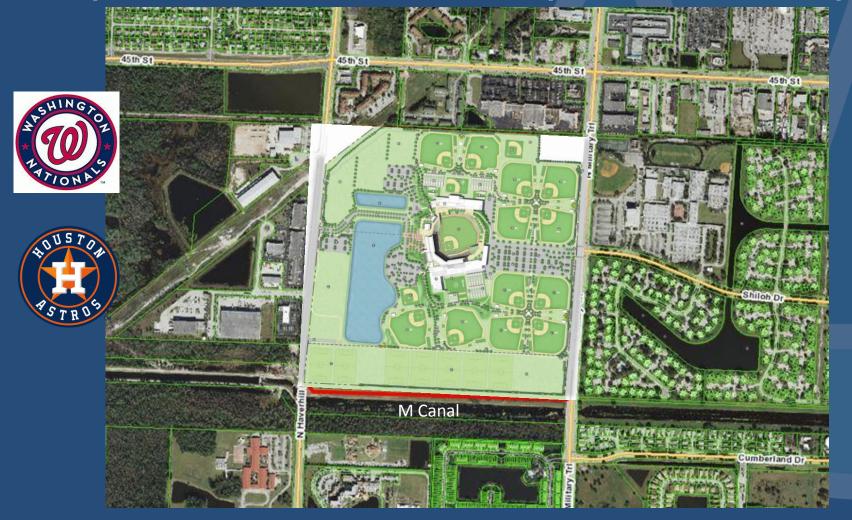

AVENUE



EXTERIOR ELEVATION - VIEW FROM MERCER AVENUE

### Major Developments in West Palm Beach October 2015



### **West End Projects**

- 1. Ibis Recreation
- 2. Auto Zone Store
- 3. Ballpark/at Palm Beaches
- 4. Charleston Commons
- 5. Tara Cove
- 6. Oxbridge Acad.

Renovations

- 7. Bella Vita\*
- 8. Golden Lakes Car Wash
- 9. Skees Road Development
- 10. Northwood/Keiser

College

- 11. City Furniture Outparcel\*
- 12. Auto Dealerships/

Okeechobee

13. Westward Center

(Burlington)

\* Approved



## Ibis Golf and Country Club Recreational Improvements (under construction)





### **Auto Zone Store**





### **Ballpark at the Palm Beaches**



### **Approved by the City Commission**

**5001 N Military Trail** 

(500' south of 45th St. between Military Trail and Haverhill Rd.)





### **Ballpark at the Palm Beaches**







## **Charleston Commons** (under construction)









Oxbridge

Academy

## Tara Cove (under construction)





## Golden Lakes Car Wash (under construction)



Skees Road
Development
Proposal of 245
apartments with
a commercial
outparcel

## Okeechobee Commons (Skees Road Development)









## Braman Car Dealership (City Commission August 17, 2015)



CONCEPT SKETCH

NEW BRAMAN CAR DEALERSHIP OKEECHOBEE BOULEVARD WEST PALM BEACH, FLORIDA





NEW BRAMAN CAR DEALERSHIP OKEECHOBEE BOULEVARD WEST PALM BEACH, FLORIDA

Construction fo the
Burlington Coat Factory
along with enhancements
to the façade,
landscaping and parking
are almost completed.

### **Westward Shopping Center**

**Burlington Coat Factory** 





### **Downtown Projects**