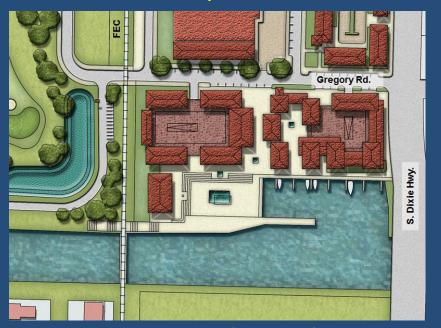

4<sup>th</sup> District Court of Appeal (Approved)









## Transit Village (Approved)

\* Hotel - 300 rooms

\* Residential - 420 units

\* Office – 335,862 sf





## Burger King (Southeast corner of P.B.L. & N. Dixie Hwy.)

**Existing** 



**Proposed** 





## Proposed Wawa Convenience Store (Southwest corner of P.B.L. & N. Dixie Hwy.)





### Cosmopolitan (North of Gardenia between Dixie & Quadrille)

The Cosmopolitan consists of the following: Hotel - 206 rooms Office - 116,273 sf Bank - 4,846 sf

Total: 267,514 sf









### **Fern Street Crossing**



### **Fern Street Crossing**









## **Development Opportunities**





#### **Downtown Development Sites**



#### **8111 South Dixie Highway**



#### **8111 South Dixie Highway**

#### **Potential Marina Development**



**High Density Development on Water (Option #2)** 



**High Density Development (Option #2)** 



| COURSE                   | PAR    | ТҮРЕ                        | YARDAGE    |
|--------------------------|--------|-----------------------------|------------|
| Scenario 1<br>(existing) | Par 72 | Regulation/<br>Championship | 7000 Yards |
| Scenario 2               | Par 62 | Executive                   | 4775 Yards |
| Scenario 3               | Par 63 | Executive                   | 5170 Yards |
| Scenario 4               | Par 70 | Regulation                  | 6700 Yards |



### Scenario II



Provides a road around the course

Increased parking for school (existing golf course parking lot)

New entry boulevard (north) calms traffic, reduces cut-through traffic

#### Scenario III