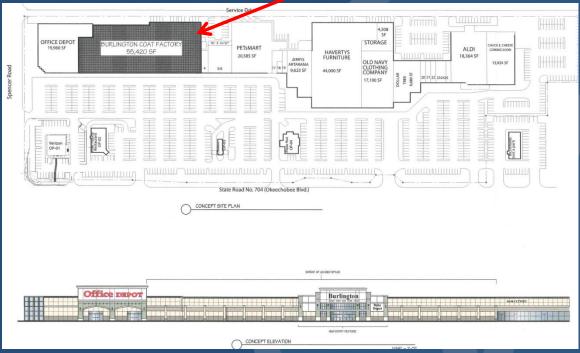

itary Trail and Haverhill Rd.)





### **Ballpark at the Palm Beaches**







## **Charleston Commons** (under construction)









Oxbridge

Academy

## Tara Cove (under construction)





## Golden Lakes Car Wash (under construction)



Skees Road
Development
Proposal of 245
apartments with
a commercial
outparcel

## Okeechobee Commons (Skees Road Development)









## Braman Car Dealership (City Commission August 17, 2015)



CONCEPT SKETCH

NEW BRAMAN CAR DEALERSHIP OKEECHOBEE BOULEVARD WEST PALM BEACH, FLORIDA





NEW BRAMAN CAR DEALERSHIP OKEECHOBEE BOULEVARD WEST PALM BEACH, FLORIDA

Construction fo the
Burlington Coat Factory
along with enhancements
to the façade,
landscaping and parking
are almost completed.

### **Westward Shopping Center**

**Burlington Coat Factory** 





### **Downtown Projects**



- 1. Nurses Residence (300 PBL)
- 2. Loftin Place
- 3. 550 Quadrille
- 4. Palm Harbor Hotel
- 5. Old City Hall Site
- 5. <u>Banyan Garage</u>
- 7. Clematis Boutique Hotel
- 8. Broadstone Clematis
- 9. Marriott Renaissance Hotel
- 10. 3 Thirty Three
- 11. Marriott Residence Inn
- 12. Phillips Point Improvements
- 13. Esperante Improvements
- 14. Canopy Hotel
- 15. Opera Place
- 16. Tent Site
- 17. Restoration Hardware
- 18. Okeechobee Blvd. Crossing
- 19. Hilton Hotel (Convention Center)
- 20. PBC Convention Ctr. Garage
- 21. Fire Station #4
- 22. Kravis Center improvements
- 23. All Aboard Florida
- 24. All Aboard Residential Dvlpmt.
- 25. Tony Solo Development
- 26. Clematis Place
- 27. Publix development
- 28. 4<sup>th</sup> District Court of Appeal
- 29.