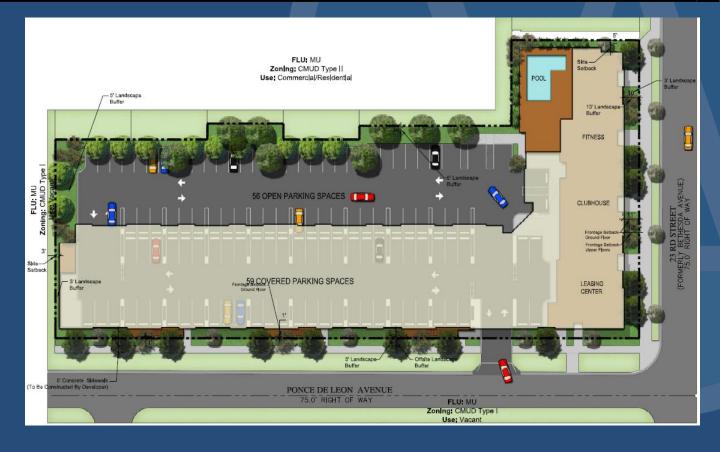

ristol (Chapel/Lake)

## Major Developments in West Palm Beach October 2015



#### **North End Projects**

- 1.FPL Manatee Viewing Center
- 2.Quantum House @ St. Mary's
- 3. Rybovich/Related Dvlpmt.\*
- 4. Currie Park Code & Dvlpmt.
- **4A. Ponce Development**
- **5. Northwood Code Changes**
- **6. Broadway Code Changes**
- 7. Good Samaritan Expansion
- 8. Dunbar Village
- 9. Park Plaza 7/11\*
- 10. Banyan Cay Resort
- 11. P.B. Outlets Expansion\*
- 12. 4th District Court/Appeals
- 13. Mizner Lakes (Cameron Est.)
- 14. Jefferson
- 15. Sail Club
- 16. Cumberland Farms

\* Approved



## **FPL Manatee Viewing Center**





## **Currie Park Code Revisions**

**Adopted November 10, 2014** 



**15** 

**12** 

10



## Jeff Green Assemblage





## Ponce Block DSI Approved



## 105 units







HARVARD-JOLLY

## **Good Samaritan Hospital Expansion**



Good Samaritan Medical Center
West Palm Beach, Florida



## **Northwood Code Revisions**





## **Broadway Code Revisions**

A Site of









## **Banyan Cay Resort Noble House Hotels to develop hotel**

Kona Kai resort & Spa (San Diego) Ocean Key Resort & Spa (Key West) Portofino Hotel & Marina (Redondo Beach) The Inn at Key West (Key West) River Terrace Inn (Napa) Mountain Lodge at Telluride (Telluride) **Argonaut Hotel (San Francisco)** 

**Little Palm Island Resort & Spa (Keys)** LaPlaya Beach & Golf Resort (Naples) **Gateway Canyons Resort (Gateway, CO)** Pelican Grand Beach Resort (Ft. Laud.) Hilton San Diego Resort/Spa (San Diego)



#### **Proposed Mix**

SF - 94 units Cottages - 51 **MF – 200 units** Hotel-150 room