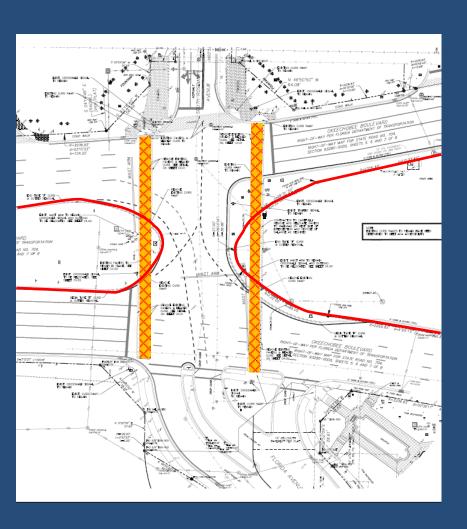

**Palm Harbor Hotel** 

# 7th St Palm Beach Lakes Blvd 7th St Palm Beach Lakes Blvd 3rd St West 2 Banyan Blvd R Beach 2 SR 704 E 0

## Banyan Garage (planning phase for bidding)









## Broadstone Clematis (approved) 316 units (540-1,1133 s.f.)







### **Marriott Renaissance Hotel**





162 rooms 5,000 sf retail 4,000 sf restaurant



3 Thirty Three is approved for 213 multifamily units and 22,000 square feet of retail within a 16-story building at the northeast corner of South Dixie Highway and Fern Street.

## 3 Thirty Three (approved)



# 7th St Palm Beach Lakes Blvd 7th St Palm Beach West Palm Beach West Palm Beach Reach R

## Restoration Hardware (City Commission August 3, 2015)













### **Okeechobee Boulevard Crossing**



### **Okeechobee Boulevard Crossing**







## Palm Beach County Convention Center Garage (approved)



PARKING GARAGE

LEO A DALY



## All Aboard Florida (under construction)



# 7th St NA West Banyan Blvd Palm Beach West A Banyan Blvd Palm Beach SR 704 E

## SR704 E



## All Aboard Florida Residential (Approved)



# 7th St Ave and a state of the s

## 4<sup>th</sup> District Court of Appeal (Approved)









## Transit Village (Approved)

\* Hotel - 300 rooms

\* Residential - 420 units

\* Office – 335,862 sf





## Burger King (Southeast corner of P.B.L. & N. Dixie Hwy.)

**Existing** 



**Proposed** 





## Proposed Wawa Convenience Store (Southwest corner of P.B.L. & N. Dixie Hwy.)





### Cosmopolitan (North of Gardenia between Dixie & Quadrille)

The Cosmopolitan consists of the following: Hotel - 206 rooms O