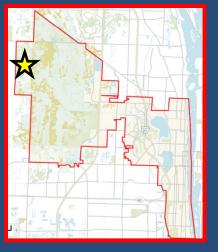

n with parking and landscape improvements.

## Brown Distributing (1300 Allendale Road)





#### STATUS

Plans have been submitted to construct a 5-story self-storage facility totalling 110,500 sf on 1.7 acres.

## StorAll (1301 Mercer Avenue)



EXTERIOR ELEVATION - VIEW FROM AUSTRALIAN AVENUE



EXTERIOR ELEVATION - VIEW FROM MERCER AVENUE

### Major Developments in West Palm Beach October 2015



### **West End Projects**

- 1. Ibis Recreation
- 2. Auto Zone Store
- 3. Ballpark/at Palm Beaches
- 4. Charleston Commons
- 5. Tara Cove
- 6. Oxbridge Acad.

Renovations

- 7. Bella Vita\*
- 8. Golden Lakes Car Wash
- 9. Skees Road Development
- 10. Northwood/Keiser

College

- 11. City Furniture Outparcel\*
- 12. Auto Dealerships/

Okeechobee

13. Westward Center

(Burlington)

\* Approved



## Ibis Golf and Country Club Recreational Improvements (under construction)





### **Auto Zone Store**





### **Ballpark at the Palm Beaches**



### **Approved by the City Commission**

**5001 N Military Trail** 

(500' south of 45th St. between Military Trail and Haverhill Rd.)





### **Ballpark at the Palm Beaches**







## **Charleston Commons** (under construction)









Oxbridge

Academy

## Tara Cove (under construction)





## Golden Lakes Car Wash (under construction)



Skees Road
Development
Proposal of 245
apartments with
a commercial
outparcel

## Okeechobee Commons (Skees Road Development)









## Braman Car Dealership (City Commission August 17, 2015)



CONCEPT SKETCH

NEW BRAMAN CAR DEALERSHIP OKEECHOBEE BOULEVARD WEST PALM BEACH, FLORIDA





NEW BRAMAN