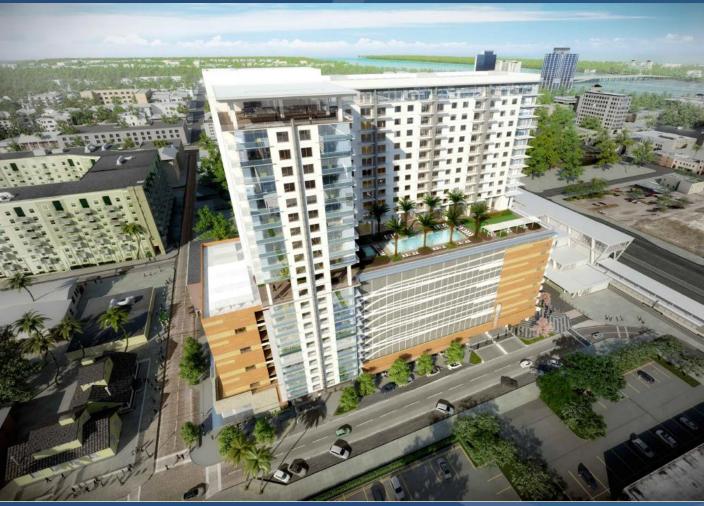

sance Hotel**





162 rooms 5,000 sf retail 4,000 sf restaurant



3 Thirty Three is approved for 213 multifamily units and 22,000 square feet of retail within a 16-story building at the northeast corner of South Dixie Highway and Fern Street.

## 3 Thirty Three (approved)



# 7th St Palm Beach Lakes Blvd 7th St Palm Beach West Palm Beach West Palm Beach Reach R

## Restoration Hardware (City Commission August 3, 2015)













### **Okeechobee Boulevard Crossing**



### **Okeechobee Boulevard Crossing**







## Palm Beach County Convention Center Garage (approved)



PARKING GARAGE

LEO A DALY



## All Aboard Florida (under construction)



# 7th St NA West Banyan Blvd Palm Beach West A Banyan Blvd Palm Beach SR 704 E

## SR704 E



## All Aboard Florida Residential (Approved)



# 7th St Ave and a state of the s

## 4<sup>th</sup> District Court of Appeal (Approved)









## Transit Village (Approved)

\* Hotel - 300 rooms

\* Residential - 420 units

\* Office – 335,862 sf





## Burger King (Southeast corner of P.B.L. & N. Dixie Hwy.)

**Existing** 



**Proposed** 





## Proposed Wawa Convenience Store (Southwest corner of P.B.L. & N. Dixie Hwy.)





### Cosmopolitan (North of Gardenia between Dixie & Quadrille)

The Cosmopolitan consists of the following: Hotel - 206 rooms Office - 116,273 sf Bank - 4,846 sf

Total: 267,514 sf









### **Fern Street Crossing**



### **Fern Street Crossing**









## **Development Opportunities**





#### **Downtown Development Sites**



#### **8111 South Dixie Highway**



#### **8111 South Dixie Highway**