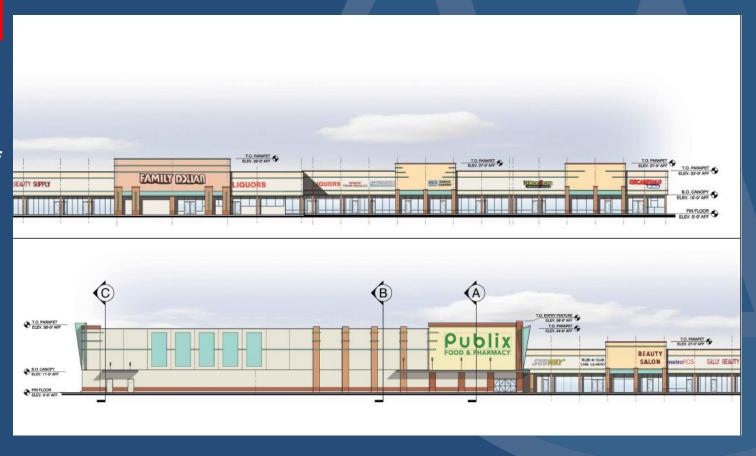

refree Theater**
- 7.Park Slope Townhomes\*
- 8.Publix/Belmart Center
- 9. Wawa Convenience Store\*
- 10. Brown Distributing
- 11. Storall
- 12. Villas on Antique Row
- 13. S.Dixie Redevelopment
- 14. 8111 S. Dixie Redev.

\* Approved



First Baptist Church (under construction)

Bristol (Chapel by the Lake)





# Norton Art Museum Renovations (approved)







## Carefree Theater Site (under contract with private venture)

#### STATUS

Property is under contract and plans are being formulated for a multiplex movie theater and residential development.





# Park Slope Townhomes (1200 Lake Avenue; approved)

#### STATUS

Property is under contract and plans are being formulated.



# Publix at Belmart Plaza (500 Belvedere Road)

#### **STATUS**

Reconstruction of the Center is underway.





### **Wawa Convenience Store**

(Southeast corner of Belvedere Rd. & Australian Ave.)
(Approved)



#### **Wawa Facts**

- Privately held company (1803) with 23,000 employees
- A chain of over 680 convenience stores (400 offering gasoline) located in PA, DE, MD, VA. FL
- Stores serve more than 400 million customers annually
- Wawa brews their own coffee and builds more than 80 million built-to-order hoagies annually





#### STATUS

Plansd have been submitted to construct a 28,775 s.f. expansion with parking and landscape improvements.

## Brown Distributing (1300 Allendale Road)





#### STATUS

Plans have been submitted to construct a 5-story self-storage facility totalling 110,500 sf on 1.7 acres.

## StorAll (1301 Mercer Avenue)



EXTERIOR ELEVATION - VIEW FROM AUSTRALIAN AVENUE