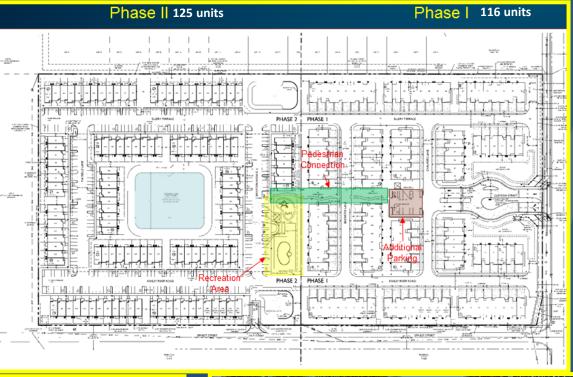

ch October 2015



### **West End Projects**

- 1. Ibis Recreation
- 2. Auto Zone Store
- 3. Ballpark/at Palm Beaches
- 4. Charleston Commons
- 5. Tara Cove
- 6. Oxbridge Acad.

Renovations

- 7. Bella Vita\*
- 8. Golden Lakes Car Wash
- 9. Skees Road Development
- 10. Northwood/Keiser

College

- 11. City Furniture Outparcel\*
- 12. Auto Dealerships/

Okeechobee

13. Westward Center

(Burlington)

\* Approved



## Ibis Golf and Country Club Recreational Improvements (under construction)





### **Auto Zone Store**





### **Ballpark at the Palm Beaches**



### **Approved by the City Commission**

**5001 N Military Trail** 

(500' south of 45th St. between Military Trail and Haverhill Rd.)





### **Ballpark at the Palm Beaches**







## **Charleston Commons** (under construction)









Oxbridge

Academy

## Tara Cove (under construction)





## Golden Lakes Car Wash (under construction)



Skees Road
Development
Proposal of 245
apartments with
a commercial
outparcel

## Okeechobee Commons (Skees Road Development)









## Braman Car Dealership (City Commission August 17, 2015)



CONCEPT SKETCH

NEW BRAMAN CAR DEALERSHIP OKEECHOBEE BOULEVARD WEST PALM BEACH, FLORIDA





NEW BRAMAN CAR DEALERSHIP OKEECHOBEE BOULEVARD WEST PALM BEACH, FLORIDA

Construction fo the
Burlington Coat Factory
along with enhancements
to the façade,
landscaping and parking
are almost completed.

### **Westward Shopping Center**

**Burlington Coat Factory** 





### **Downtown Projects**



- 1. Nurses Residence (300 PBL)
- 2. Loftin Place
- 3. 550 Quadrille
- 4. Palm Harbor Hotel
- 5