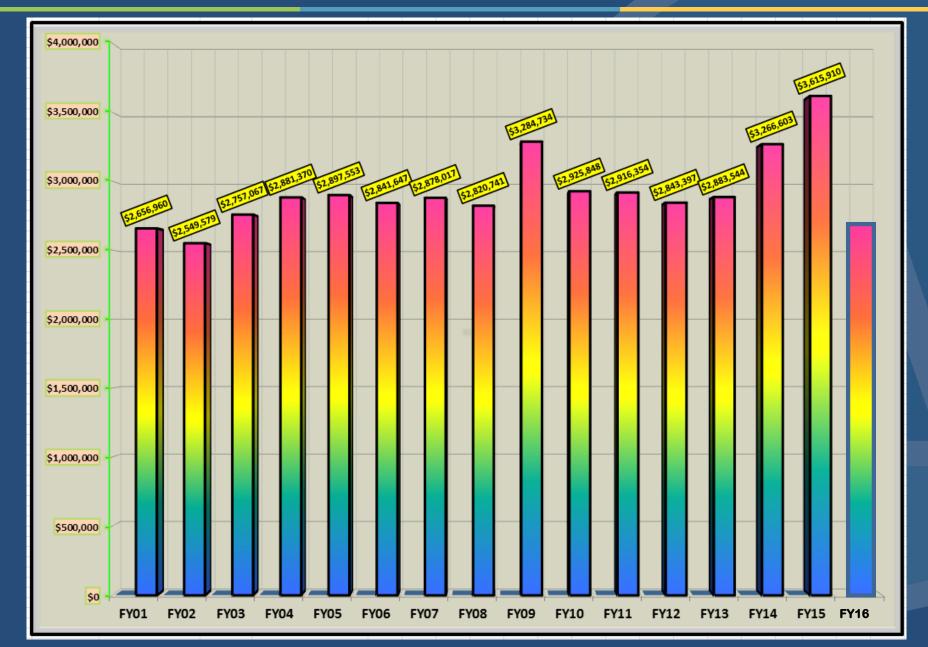

| \$3,615,910         | \$ 526,148           | \$1,173,903 | \$ \$13,184,859 |
| % of budgeted <b>122%</b>  | 104%                | 157%                 | 156%        | 122%            |
|                            |                     |                      |             |                 |
| FY15-16 <b>\$6,000,000</b> | \$3,655,000         | \$ 400,000           | \$1,016,000 | \$11,345,400    |
| Budgeted                   |                     |                      |             |                 |
|                            | *2.022.040          | <b>* 247 242</b>     |             |                 |
| FY09-10: \$3,642,742       | \$2,925,848         | \$ 245,249           |             |                 |

## **Planning Revenues**





## **Business Tax Revenues (FY01-15)**





# Summary of Development Activity

October 22, 2015



## Major Developments in West Palm Beach October 2015



#### **North End Projects**

- **1.FPL Manatee Viewing Center**
- 2.Quantum House @ St. Mary's
- 3. Rybovich/Related Dvlpmt.
- 4. Currie Park Code & Dvlpmt.
- 5. Northwood Code Changes
- **6. Broadway Code Changes**
- 7. Good Samaritan Expansion
- 8. Dunbar Village 9. Park Plaza 7/11
- 10. Banyan Cay Resort 11. P.B. Outlets Exp.
- 12. 4th District Court/Appeals 13. Mizner Lakes
- 14. Jefferson 15. Sail Club
- 16. Cumberland Farms

#### **West End Projects**

- 1. Ibis Recreation
- 3. Ballpark/P.Beaches
- 5. Tara Cove
- 7. Bella Vita
- 9. Skees Road Dylpmt.
- 11.City Furniture Parcel
- 11.City Furniture Fureer
- 13. Westward Center

- 2. Auto Zone Store
- **4.Charleston Commons*