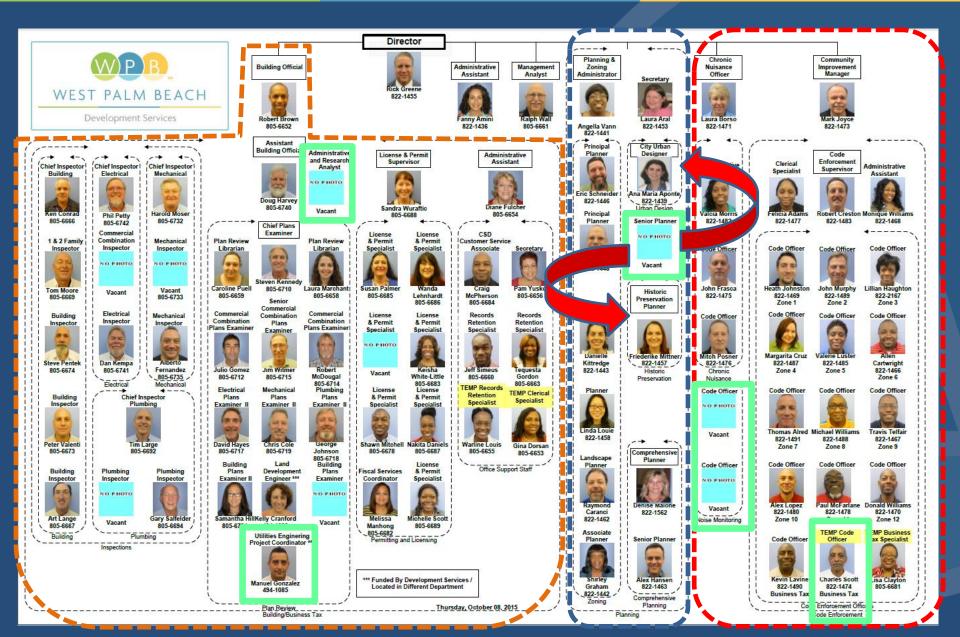

### 1. Department Staff

- 1.Senior Planner (Urban Design/Historic Preservation)
- 2.Code Officer Business Tax
- 3. Code Officers (2) Downtown Noise Monitoring