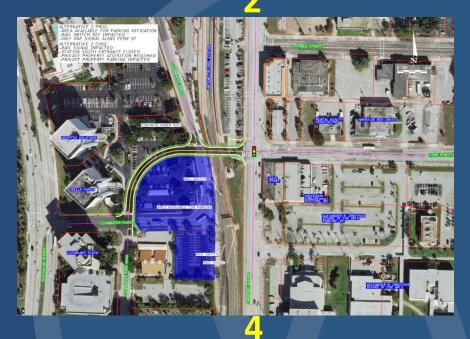

nstruction)



# 7th St NA West Banyan Blvd Palm Beach West A Banyan Blvd Palm Beach SR 704 E

## SR704 E



## All Aboard Florida Residential (Approved)



# 7th St Ave and a state of the s

## 4<sup>th</sup> District Court of Appeal (Approved)









## Transit Village (Approved)

\* Hotel - 300 rooms

\* Residential - 420 units

\* Office – 335,862 sf





## Burger King (Southeast corner of P.B.L. & N. Dixie Hwy.)

**Existing** 



**Proposed** 





## Proposed Wawa Convenience Store (Southwest corner of P.B.L. & N. Dixie Hwy.)





### Cosmopolitan (North of Gardenia between Dixie & Quadrille)

The Cosmopolitan consists of the following: Hotel - 206 rooms Office - 116,273 sf Bank - 4,846 sf

Total: 267,514 sf









### **Fern Street Crossing**



### **Fern Street Crossing**









## **Development Opportunities**





#### **Downtown Development Sites**



#### **8111 South Dixie Highway**



#### **8111 South Dixie Highway**

#### **Potential Marina Development**



**High Density Development on Water (Option #2)** 



**High Density Development (Option #2)** 



| COURSE                   | PAR    | ТҮРЕ                        | YARDAGE    |
|--------------------------|--------|-----------------------------|------------|
| Scenario 1<br>(existing) | Par 72 | Regulation/<br>Championship | 7000 Yards |
| Scenario 2               | Par 62 | Executive                   | 4775 Yards |
| Scenario 3               | Par 63 | Executive                   | 5170 Yards |
| Scenario 4               | Par 70 | Regulation                  | 6700 Yards |



### Scenario II