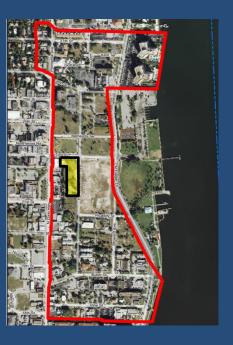

Bristol (Chapel/Lake)

## Major Developments in West Palm Beach October 2015



#### **North End Projects**

- 1.FPL Manatee Viewing Center
- 2.Quantum House @ St. Mary's
- 3. Rybovich/Related Dvlpmt.\*
- 4. Currie Park Code & Dvlpmt.
- **4A. Ponce Development**
- **5. Northwood Code Changes**
- **6. Broadway Code Changes**
- 7. Good Samaritan Expansion
- 8. Dunbar Village
- 9. Park Plaza 7/11\*
- 10. Banyan Cay Resort
- 11. P.B. Outlets Expansion\*
- 12. 4th District Court/Appeals
- 13. Mizner Lakes (Cameron Est.)
- 14. Jefferson
- 15. Sail Club
- 16. Cumberland Farms

\* Approved



## **FPL Manatee Viewing Center**





## **Currie Park Code Revisions**

**Adopted November 10, 2014** 



**15** 

**12** 

10



## Jeff Green Assemblage





## Ponce Block DSI Approved



## 105 units







HARVARD-JOLLY

## **Good Samaritan Hospital Expansion**



Good Samaritan Medical Center
West Palm Beach, Florida



## **Northwood Code Revisions**





## **Broadway Code Revisions**

A Site of









## **Banyan Cay Resort Noble House Hotels to develop hotel**

Kona Kai resort & Spa (San Diego) Ocean Key Resort & Spa (Key West) Portofino Hotel & Marina (Redondo Beach) The Inn at Key West (Key West) River Terrace Inn (Napa) Mountain Lodge at Telluride (Telluride) **Argonaut Hotel (San Francisco)** 

**Little Palm Island Resort & Spa (Keys)** LaPlaya Beach & Golf Resort (Naples) **Gateway Canyons Resort (Gateway, CO)** Pelican Grand Beach Resort (Ft. Laud.) Hilton San Diego Resort/Spa (San Diego)



#### **Proposed Mix**

SF - 94 units Cottages - 51 **MF – 200 units** Hotel-150 ro