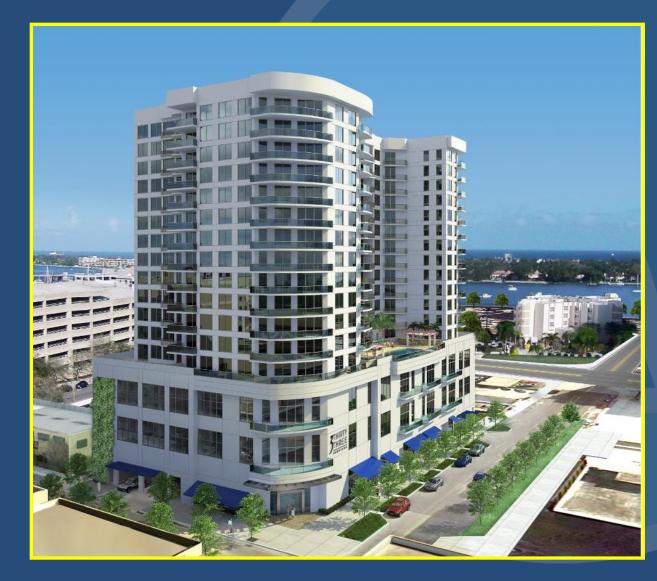

negotiation with developer)

The WPB Community Redevelopment Agency is in negotiation to develop the 3+ acre site bounded by Flagler Drive, Olive Avenue, 2<sup>nd</sup> Street and Banyan Boulevard.





Old City Hall Site



**Banyan garage** 



**Palm Harbor Hotel** 

# 7th St Palm Beach Lakes Blvd 7th St Palm Beach Lakes Blvd 3rd St West 2 Banyan Blvd R Beach 2 SR 704 E 0

## Banyan Garage (planning phase for bidding)









## Broadstone Clematis (approved) 316 units (540-1,1133 s.f.)







### **Marriott Renaissance Hotel**





162 rooms 5,000 sf retail 4,000 sf restaurant



3 Thirty Three is approved for 213 multifamily units and 22,000 square feet of retail within a 16-story building at the northeast corner of South Dixie Highway and Fern Street.

## 3 Thirty Three (approved)



# 7th St Palm Beach Lakes Blvd 7th St Palm Beach West Palm Beach West Palm Beach Reach R

## Restoration Hardware (City Commission August 3, 2015)













### **Okeechobee Boulevard Crossing**



### **Okeechobee Boulevard Crossing**







## Palm Beach County Convention Center Garage (approved)



PARKING GARAGE

LEO A DALY



## All Aboard Florida (under construction)



# 7th St NA West Banyan Blvd Palm Beach West A Banyan Blvd Palm Beach SR 704 E

## SR704 E



## All Aboard Florida Residential (Approved)



# 7th St Ave and a state of the s

## 4<sup>th</sup> District Court of Appeal (Approved)









## Transit Village (Approved)

\* Hotel - 300 rooms

\* Residential - 420 units

\* Office – 335,862 sf





## Burger King (Southeast corner of P.B.L. & N. Dixie Hwy.)

**Exis