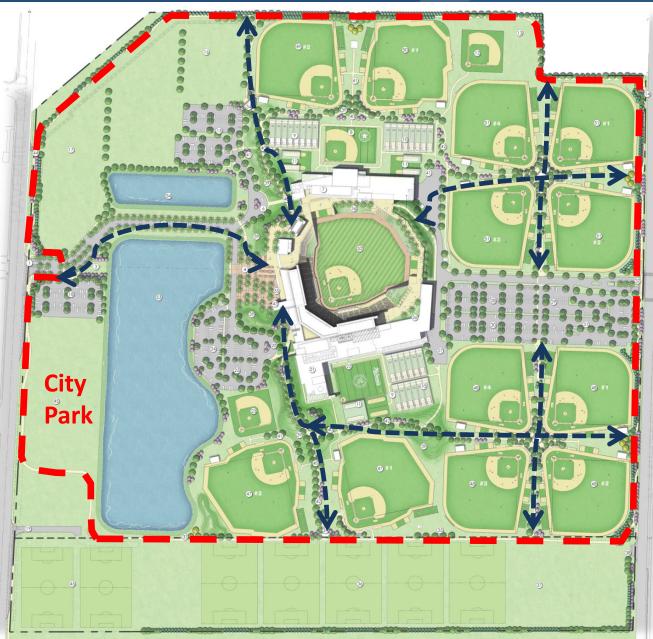

MERCER AVENUE

### Major Developments in West Palm Beach October 2015



### **West End Projects**

- 1. Ibis Recreation
- 2. Auto Zone Store
- 3. Ballpark/at Palm Beaches
- 4. Charleston Commons
- 5. Tara Cove
- 6. Oxbridge Acad.

Renovations

- 7. Bella Vita\*
- 8. Golden Lakes Car Wash
- 9. Skees Road Development
- 10. Northwood/Keiser

College

- 11. City Furniture Outparcel\*
- 12. Auto Dealerships/

Okeechobee

13. Westward Center

(Burlington)

\* Approved



## Ibis Golf and Country Club Recreational Improvements (under construction)





### **Auto Zone Store**





### **Ballpark at the Palm Beaches**



### **Approved by the City Commission**

**5001 N Military Trail** 

(500' south of 45th St. between Military Trail and Haverhill Rd.)





### **Ballpark at the Palm Beaches**







## **Charleston Commons** (under construction)









Oxbridge

Academy

## Tara Cove (under construction)





## Golden Lakes Car Wash (under construction)



Skees Road
Development
Proposal of 245
apartments with
a commercial
outparcel

## Okeechobee Commons (Skees Road Development)









## Braman Car Dealership (City Commission August 17, 2015)



CONCEPT SKETCH

NEW BRAMAN CAR DEALERSHIP OKEECHOBEE BOULEVARD WEST PALM BEACH, FLORIDA





NEW BRAMAN CAR DEALERSHIP OKEECHOBEE BOULEVARD WEST PALM BEACH, FLORIDA

Construction fo the
Burlington Coat Factory
along with enhancements
to the façade,
landscaping and parking
are almost completed.

### **Westward Shopping Center**

**Burlington Coat Factory** 





### **Downtown Projects**



- 1. Nurses Residence (300 PBL)
- 2. Loft