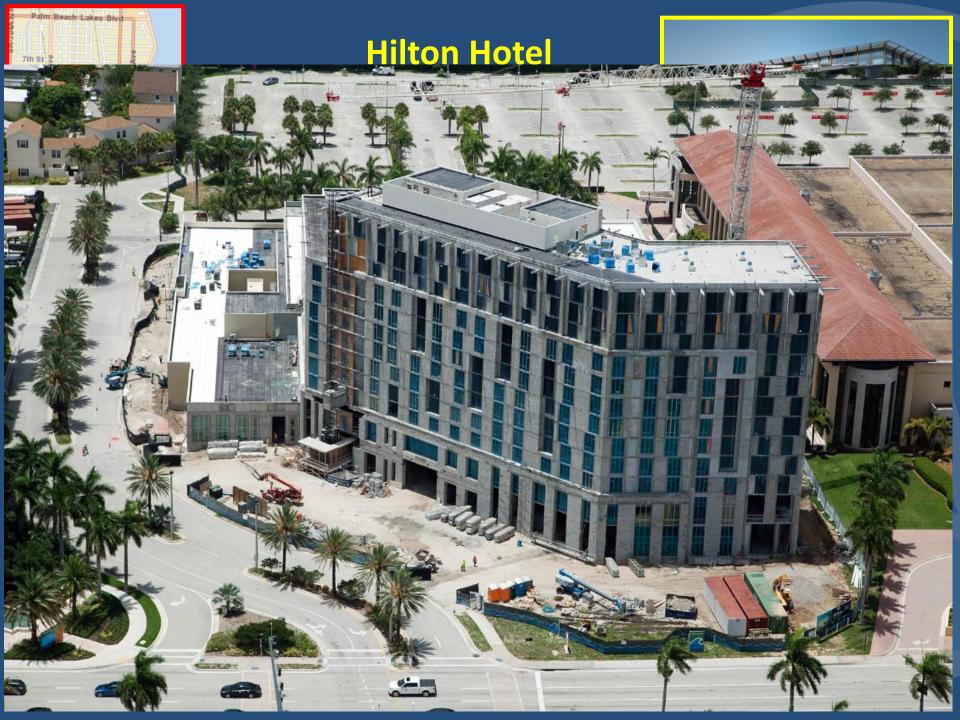

p>nd</sup> Street and Banyan Boulevard.





Old City Hall Site



**Banyan garage** 



**Palm Harbor Hotel** 

# 7th St Palm Beach Lakes Blvd 7th St Palm Beach Lakes Blvd 3rd St West 2 Banyan Blvd R Beach 2 SR 704 E 0

## Banyan Garage (planning phase for bidding)









## Broadstone Clematis (approved) 316 units (540-1,1133 s.f.)







### **Marriott Renaissance Hotel**





162 rooms 5,000 sf retail 4,000 sf restaurant



3 Thirty Three is approved for 213 multifamily units and 22,000 square feet of retail within a 16-story building at the northeast corner of South Dixie Highway and Fern Street.

## 3 Thirty Three (approved)



# 7th St Palm Beach Lakes Blvd 7th St Palm Beach West Palm Beach West Palm Beach Reach R

## Restoration Hardware (City Commission August 3, 2015)













### **Okeechobee Boulevard Crossing**



### **Okeechobee Boulevard Crossing**







## Palm Beach County Convention Center Garage (approved)



PARKING GARAGE

LEO A DALY



## All Aboard Florida (under construction)



# 7th St NA West Banyan Blvd Palm Beach West A Banyan Blvd Palm Beach SR 704 E

## SR704 E



## All Aboard Florida Residential (Approved)



# 7th St Ave and a state of the s

## 4<sup>th</sup> District Court of Appeal (Approved)









## Transit Village (Approved)

\* Hotel - 300 rooms

\* Residential - 420 units

\* Office – 335,862 sf





## Burger King (Southeast corner of P.B.L. & N. Dixie Hwy.)

**Existing** 



**Proposed** 





## Proposed Wawa Convenience Store (Southwest corner of P.B.L. & N. Dixie Hwy.)





### Cosmopolitan (North of Gardenia between