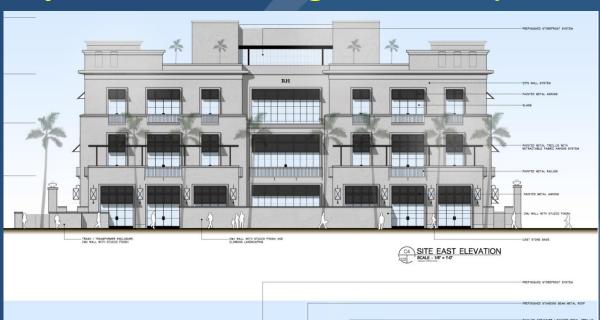

, 2<sup>nd</sup> Street and Banyan Boulevard.





Old City Hall Site



**Banyan garage** 



**Palm Harbor Hotel** 

# 7th St Palm Beach Lakes Blvd 7th St Palm Beach Lakes Blvd 3rd St West 2 Banyan Blvd R Beach 2 SR 704 E 0

## Banyan Garage (planning phase for bidding)









## Broadstone Clematis (approved) 316 units (540-1,1133 s.f.)







### **Marriott Renaissance Hotel**





162 rooms 5,000 sf retail 4,000 sf restaurant



3 Thirty Three is approved for 213 multifamily units and 22,000 square feet of retail within a 16-story building at the northeast corner of South Dixie Highway and Fern Street.

## 3 Thirty Three (approved)



# 7th St Palm Beach Lakes Blvd 7th St Palm Beach West Palm Beach West Palm Beach Reach R

## Restoration Hardware (City Commission August 3, 2015)













### **Okeechobee Boulevard Crossing**



### **Okeechobee Boulevard Crossing**







## Palm Beach County Convention Center Garage (approved)



PARKING GARAGE

LEO A DALY



## All Aboard Florida (under construction)



# 7th St NA West Banyan Blvd Palm Beach West A Banyan Blvd Palm Beach SR 704 E

## SR704 E



## All Aboard Florida Residential (Approved)



# 7th St Ave and a state of the s

## 4<sup>th</sup> District Court of Appeal (Approved)









## Transit Village (Approved)

\* Hotel - 300 rooms

\* Residential - 420 units

\* Office – 335,862 sf





## Burger King (Southeast corner of P.B.L. & N. Dixie Hwy.)

**Existing** 



**Proposed** 





## Proposed Wawa Convenience Store (Southwest corner of P.B.L. & N. Dixie Hwy.)





### Cosmopolitan (North of Gardenia b