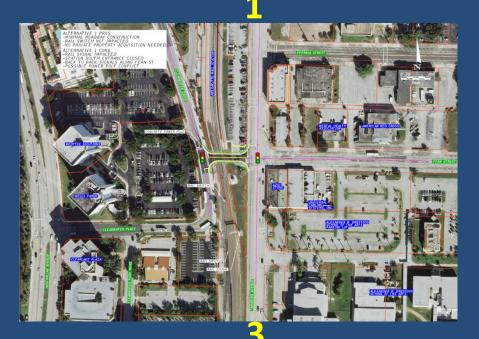

construction)



# 7th St NA West Banyan Blvd Palm Beach West A Banyan Blvd Palm Beach SR 704 E

## SR704 E



## All Aboard Florida Residential (Approved)



# 7th St Ave and a state of the s

## 4<sup>th</sup> District Court of Appeal (Approved)









## Transit Village (Approved)

\* Hotel - 300 rooms

\* Residential - 420 units

\* Office – 335,862 sf





## Burger King (Southeast corner of P.B.L. & N. Dixie Hwy.)

**Existing** 



**Proposed** 





## Proposed Wawa Convenience Store (Southwest corner of P.B.L. & N. Dixie Hwy.)





### Cosmopolitan (North of Gardenia between Dixie & Quadrille)

The Cosmopolitan consists of the following: Hotel - 206 rooms Office - 116,273 sf Bank - 4,846 sf

Total: 267,514 sf









### **Fern Street Crossing**



### **Fern Street Crossing**









## **Development Opportunities**





#### **Downtown Development Sites**



#### **8111 South Dixie Highway**



#### **8111 South Dixie Highway**

#### **Potential Marina Development**



**High Density Development on Water (Option #2)** 



**High Density Development (Option #2)** 



| COURSE                   | PAR    | ТҮРЕ                        | YARDAGE    |
|--------------------------|--------|-----------------------------|------------|
| Scenario 1<br>(existing) | Par 72 | Regulation/<br>Championship | 7000 Yards |
| Scenario 2               | Par 62 | Executive                   | 4775 Yards |
| Scenario 3               | Par 63 | Executive                   | 5170 Yards |
| Scenario 4               | Par 70 | Regulation                  | 6700 Yards |



### Scenario I