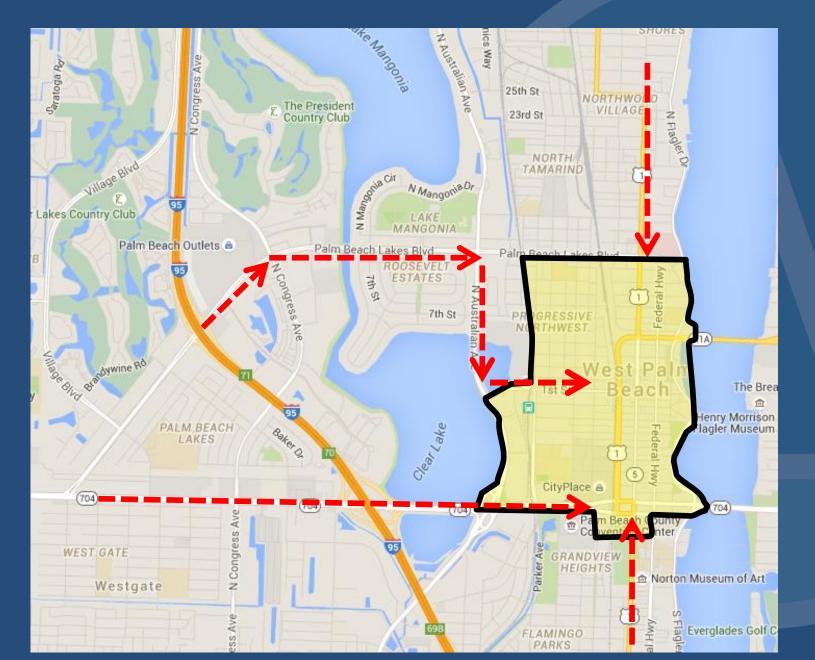

## All Aboard Florida (under construction)



# 7th St NA West Banyan Blvd Palm Beach West A Banyan Blvd Palm Beach SR 704 E

## SR704 E



## All Aboard Florida Residential (Approved)



# 7th St Ave and a state of the s

## 4<sup>th</sup> District Court of Appeal (Approved)









## Transit Village (Approved)

\* Hotel - 300 rooms

\* Residential - 420 units

\* Office – 335,862 sf





## Burger King (Southeast corner of P.B.L. & N. Dixie Hwy.)

**Existing** 



**Proposed** 





## Proposed Wawa Convenience Store (Southwest corner of P.B.L. & N. Dixie Hwy.)





### Cosmopolitan (North of Gardenia between Dixie & Quadrille)

The Cosmopolitan consists of the following: Hotel - 206 rooms Office - 116,273 sf Bank - 4,846 sf

Total: 267,514 sf









### **Fern Street Crossing**



### **Fern Street Crossing**









## **Development Opportunities**





#### **Downtown Development Sites**



#### **8111 South Dixie Highway**



#### **8111 South Dixie Highway**

#### **Potential Marina Development**



**High Density Development on Water (Option #2)** 



**High Density Development (Option #2)** 



| COURSE                   | PAR    | ТҮРЕ                        | YARDAGE    |
|--------------------------|--------|-----------------------------|------------|
| Scenario 1<br>(existing) | Par 72 | Regulation/<br>Championship | 7000 Yards |
| Scenario 2               | Par 62 | Executive                   | 4775 Yards |
| Scenario 3               | Par 63 | Executive                   | 5170 Yards |
| Scenario 4               | Par 70 | Regulation