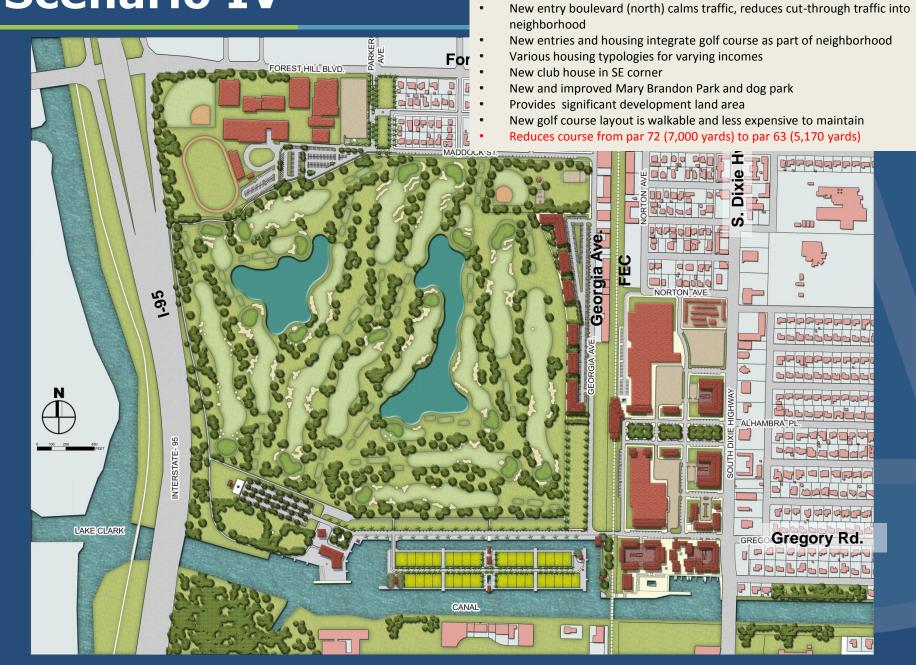

| YARDAGE    |
|--------------------------|--------|-----------------------------|------------|
| Scenario 1<br>(existing) | Par 72 | Regulation/<br>Championship | 7000 Yards |
| Scenario 2               | Par 62 | Executive                   | 4775 Yards |
| Scenario 3               | Par 63 | Executive                   | 5170 Yards |
| Scenario 4               | Par 70 | Regulation                  | 6700 Yards |



### Scenario II



Provides a road around the course

Increased parking for school (existing golf course parking lot)

New entry boulevard (north) calms traffic, reduces cut-through traffic

#### Scenario III



Provides 18 rowhouse units
Provides 225 new residential lots

Increased parking for school (existing golf course parking lot)

### Scenario IV



Bisects the site to provide direct public waterfront access

active program

Increased parking for school (existing golf course parking lot) and added

### **Code Updates**



#### **Tasks #1-4**



# 1. Create a Multifamily High Density Residential Future Land Use Category (HDR)

**Policy 1.1.3:** The following Future Lar Use Designations, and their associated densities and intensities shall be utilized to guide the ure growth and development in the City:

| <b>+</b>                                                                         |                                          |                                          |
|----------------------------------------------------------------------------------|------------------------------------------|--------------------------------------