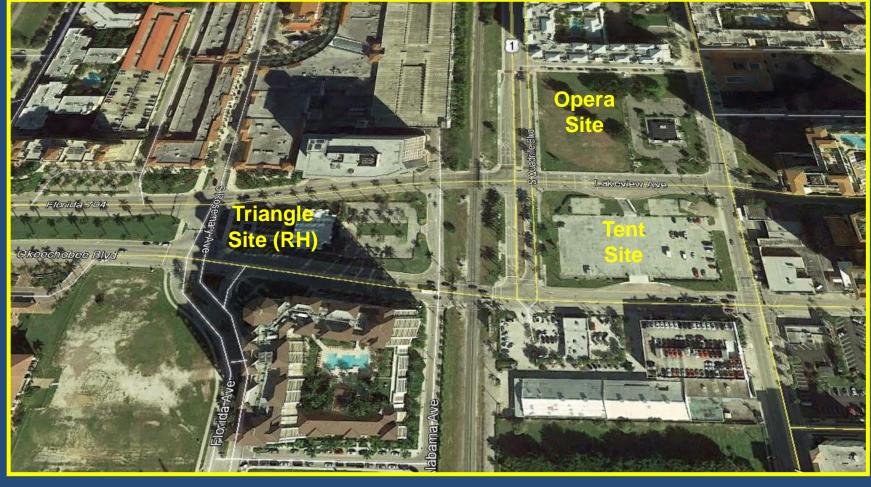

ach SR 704 E

## SR704 E



## All Aboard Florida Residential (Approved)



# 7th St Ave and a state of the s

## 4<sup>th</sup> District Court of Appeal (Approved)









## Transit Village (Approved)

\* Hotel - 300 rooms

\* Residential - 420 units

\* Office – 335,862 sf





## Burger King (Southeast corner of P.B.L. & N. Dixie Hwy.)

**Existing** 



**Proposed** 





## Proposed Wawa Convenience Store (Southwest corner of P.B.L. & N. Dixie Hwy.)





### Cosmopolitan (North of Gardenia between Dixie & Quadrille)

The Cosmopolitan consists of the following: Hotel - 206 rooms Office - 116,273 sf Bank - 4,846 sf

Total: 267,514 sf









### **Fern Street Crossing**



### **Fern Street Crossing**









## **Development Opportunities**





#### **Downtown Development Sites**



#### **8111 South Dixie Highway**



#### **8111 South Dixie Highway**

#### **Potential Marina Development**



**High Density Development on Water (Option #2)** 



**High Density Development (Option #2)** 



| COURSE                   | PAR    | ТҮРЕ                        | YARDAGE    |
|--------------------------|--------|-----------------------------|------------|
| Scenario 1<br>(existing) | Par 72 | Regulation/<br>Championship | 7000 Yards |
| Scenario 2               | Par 62 | Executive                   | 4775 Yards |
| Scenario 3               | Par 63 | Executive                   | 5170 Yards |
| Scenario 4               | Par 70 | Regulation                  | 6700 Yards |



### Scenario II



Provides a road around the course

Increased parking for school (existing golf