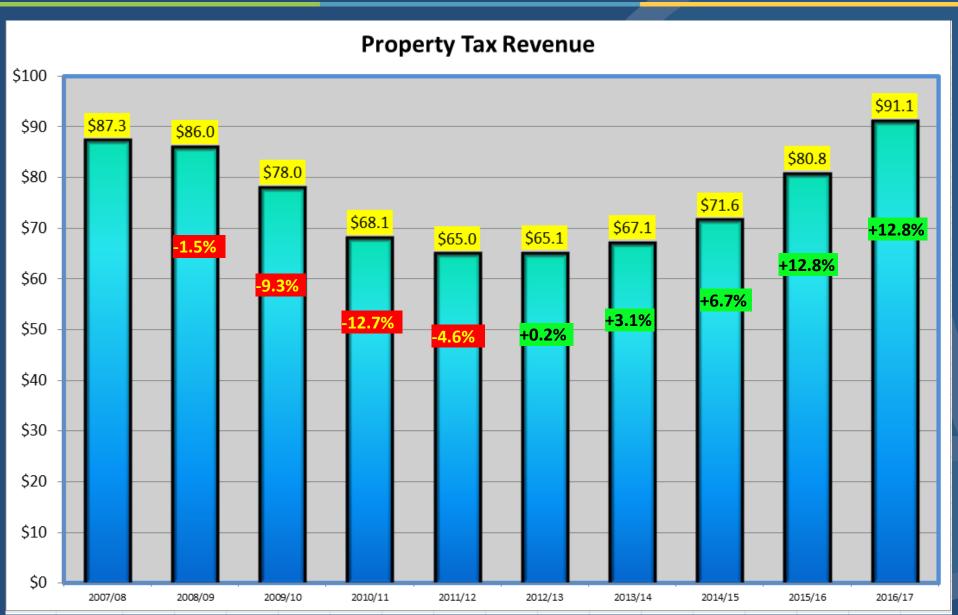

| 9.58              |

FPL Power Plant (\$800 million)
Major annexation

## **West Palm Beach Property Values**





## **Property Tax Revenue**





## **Development Services Revenues**



| • <u>Building Permits</u>  | <u>Business Tax</u> | <u>Planning Fees</u> | Code Enf.   | <u>TOTAL</u>    |
|----------------------------|---------------------|----------------------|-------------|-----------------|
| FY12-13 <b>\$5,793,215</b> | \$2,883,545         | \$ 418,392           | \$310,159   | \$ 9,405,851    |
|                            |                     |                      |             |                 |
| FY13-14 <b>\$9,680,347</b> | \$3,266,603         | \$ 374,455           | \$402,354   | \$13,723,759    |
|                            |                     |                      |             |                 |
| FY14-15 <b>\$7,868,899</b> | \$3,615,910         | \$ 526,148           | \$1,173,903 | \$ \$13,184,859 |
|