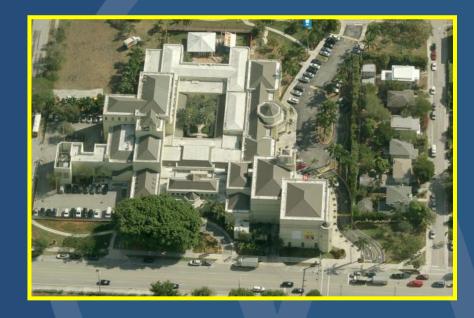

erland Farms has submitted an application to move into the site at the northeast corner of Palm Beach Lakes Boulevard and Australian Avenue on the site formerly occupied by Walgreens.





## **Sail Club Property**





## Major Developments in West Palm Beach October 2015



#### **South End Projects**

- 1. First Baptist Church
- 2.Bristol (Chapel/Lake)\*
- 3. Norton Art Expansion
- 4. Fifteen 15\*
- 5. P.B.Day Academy Exp.\*
- **6. Carefree Theater**
- 7.Park Slope Townhomes\*
- 8.Publix/Belmart Center
- 9. Wawa Convenience Store\*
- 10. Brown Distributing
- 11. Storall
- 12. Villas on Antique Row
- 13. S.Dixie Redevelopment
- 14. 8111 S. Dixie Redev.

\* Approved



First Baptist Church (under construction)

Bristol (Chapel by the Lake)





# Norton Art Museum Renovations (approved)







## Carefree Theater Site (under contract with private venture)

#### STATUS

Property is under contract and plans are being formulated for a multiplex movie theater and residential development.





# Park Slope Townhomes (1200 Lake Avenue; approved)

#### STATUS

Property is under contract and plans are being formulated.



# Publix at Belmart Plaza (500 Belvedere Road)

#### **STATUS**

Reconstruction of the Center is underway.





### **Wawa Convenience Store**

(Southeast corner of Belvedere Rd. & Australian Ave.)
(Approved)



#### **Wawa Facts**

- Privately held company (1803) with 23,000 employees
- A chain of over 680 convenience stores (400 offering gasoline) located in PA, DE, MD, VA. FL
- Stores serve more than 400 million customers annually
- Wawa brews their own coffee