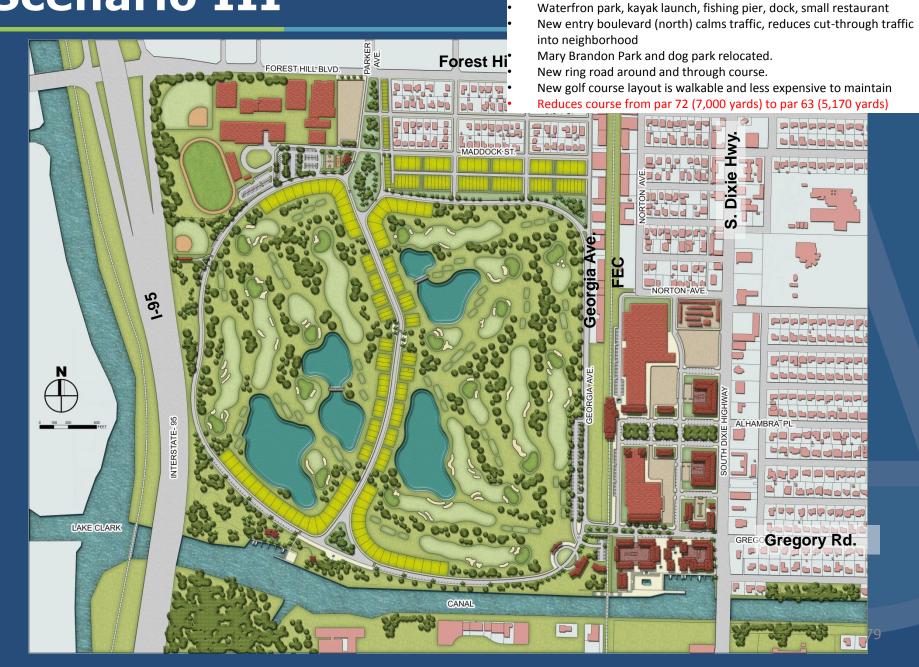

**High Density Development on Water (Option #2)** 



**High Density Development (Option #2)** 



| COURSE                   | PAR    | ТҮРЕ                        | YARDAGE    |
|--------------------------|--------|-----------------------------|------------|
| Scenario 1<br>(existing) | Par 72 | Regulation/<br>Championship | 7000 Yards |
| Scenario 2               | Par 62 | Executive                   | 4775 Yards |
| Scenario 3               | Par 63 | Executive                   | 5170 Yards |
| Scenario 4               | Par 70 | Regulation                  | 6700 Yards |



### Scenario II



Provides a road around the course

Increased parking for school (existing golf course parking lot)

New entry boulevard (north) calms traffic, reduces cut-through traffic

#### Scenario III



Provides 18 rowhouse units
Provides 225 new residential lots

Increased parking for school (existing golf course parking lot)

### Scenario IV



Bisects the site to provide direct public waterfront access

active program

Increased parking for school (existing golf course parking lot) and added

### **Code Updates**



#### **Tasks #1-4**



# 1. Create a Multifamily High Density Residential Future Land Use Category (HDR)

**Policy 1.1.3:** The following Future Lar Use Designations, and their associated densities and intensities shall be utilized to guide the ure growth and development in the City:

| <b>+</b>                                                                         |                                          |                                          |
|------------------