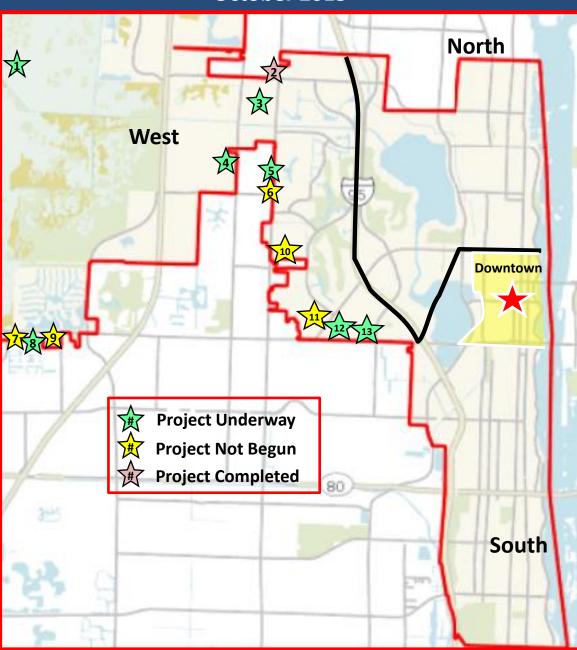

## **Wawa Facts**

- Privately held company (1803) with 23,000 employees
- A chain of over 680 convenience stores (400 offering gasoline) located in PA, DE, MD, VA. FL
- Stores serve more than 400 million customers annually
- Wawa brews their own coffee and builds more than 80 million built-to-order hoagies annually





#### STATUS

Plansd have been submitted to construct a 28,775 s.f. expansion with parking and landscape improvements.

## Brown Distributing (1300 Allendale Road)





#### STATUS

Plans have been submitted to construct a 5-story self-storage facility totalling 110,500 sf on 1.7 acres.

## StorAll (1301 Mercer Avenue)



EXTERIOR ELEVATION - VIEW FROM AUSTRALIAN AVENUE



EXTERIOR ELEVATION - VIEW FROM MERCER AVENUE

### Major Developments in West Palm Beach October 2015



### **West End Projects**

- 1. Ibis Recreation
- 2. Auto Zone Store
- 3. Ballpark/at Palm Beaches
- 4. Charleston Commons
- 5. Tara Cove
- 6. Oxbridge Acad.

Renovations

- 7. Bella Vita\*
- 8. Golden Lakes Car Wash
- 9. Skees Road Development
- 10. Northwood/Keiser

College

- 11. City Furniture Outparcel\*
- 12. Auto Dealerships/

Okeechobee

13. Westward Center

(Burlington)

\* Approved



## Ibis Golf and Country Club Recreational Improvements (under construction)





### **Auto Zone Store**





### **Ballpark at the Palm Beaches**



### **Approved by the City Commission**

**5001 N Military Trail** 

(500' south of 45th St. between Military Trail and Haverhill Rd.)





### **Ballpark at the Palm Beaches**







## **Charleston Commons** (under construction)









Oxbridge