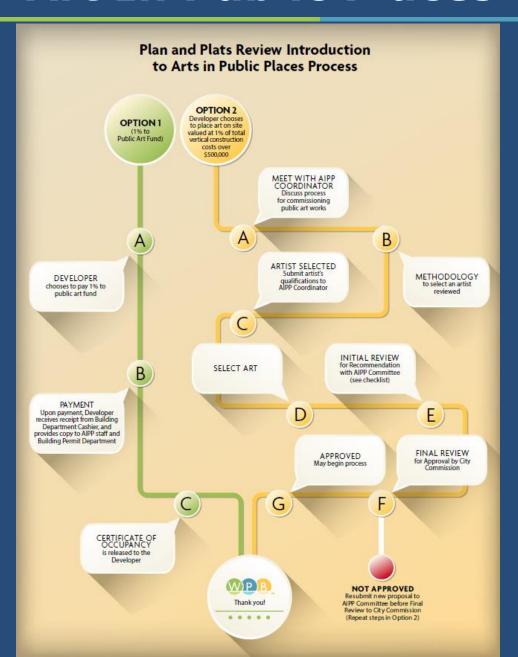

## **Art In Public Places**

### **Art In Public Places**

#### ARE TOTAL VERTICAL CONSTRUCTION COSTS EQUAL TO OR GREATER THAN \$500.000.00? (No election of Option #1 or #2 required, skip to signature and affidavit completion shown below option boxes) (SELECT OPTION #1 or #2 below) Option #1 Provide work(s) of art or element of historical or cultural significance. In compliance with Sections 78-121 through 78-131: A. Submit documentation evidencing the escrow of funds for a work of art or historic or cultural elements valued in an amount of one percent (1%) of the total vertical construction costs, ; AND B. Submit an application for approval of the work of art or historic or cultural elements to the AiPP Coordinator. Make deposit to Art in Public Places fund. Option #2 Contribute an amount equal to one percent (1%) of the total vertical construction costs for deposit to the art in public places fund. Developer understands that this AiPP application, building permit applications, petitions, attachments and fees become part of the official records of the Development Services Department and are not returnable. Developer also understands that completion of Affidavit below is required to process AiPP application. SIGNATURE REPRESENTING DATE Application Accepted by: (Name of Cashier) FOR CITY OF WEST PALM BEACH ACCOUNTING PURPOSES ONLY: #2650 /316.070100.000.363300