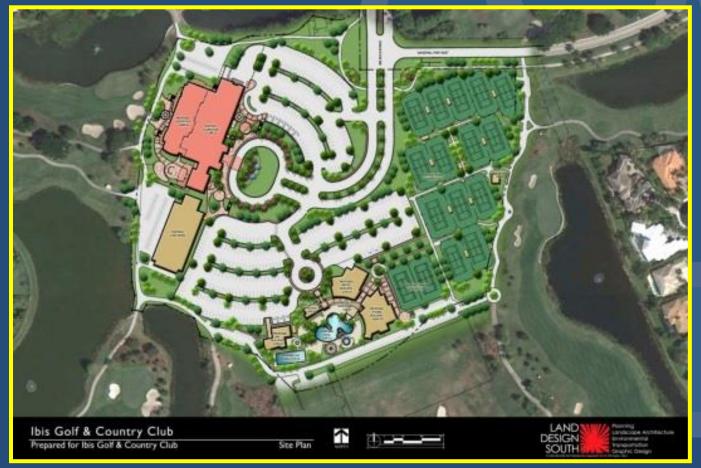

e Road)





#### STATUS

Plans have been submitted to construct a 5-story self-storage facility totalling 110,500 sf on 1.7 acres.

## StorAll (1301 Mercer Avenue)



EXTERIOR ELEVATION - VIEW FROM AUSTRALIAN AVENUE



EXTERIOR ELEVATION - VIEW FROM MERCER AVENUE

### Major Developments in West Palm Beach October 2015



### **West End Projects**

- 1. Ibis Recreation
- 2. Auto Zone Store
- 3. Ballpark/at Palm Beaches
- 4. Charleston Commons
- 5. Tara Cove
- 6. Oxbridge Acad.

Renovations

- 7. Bella Vita\*
- 8. Golden Lakes Car Wash
- 9. Skees Road Development
- 10. Northwood/Keiser

College

- 11. City Furniture Outparcel\*
- 12. Auto Dealerships/

Okeechobee

13. Westward Center

(Burlington)

\* Approved



## Ibis Golf and Country Club Recreational Improvements (under construction)





### **Auto Zone Store**





### **Ballpark at the Palm Beaches**



### **Approved by the City Commission**

**5001 N Military Trail** 

(500' south of 45th St. between Military Trail and Haverhill Rd.)





### **Ballpark at the Palm Beaches**







## **Charleston Commons** (under construction)









Oxbridge

Academy

## Tara Cove (under construction)





## Golden Lakes Car Wash (under construction)



Skees Road
Development
Proposal of 245
apartments with
a commercial
outparcel

## Okeechobee Commons (Skees Road Development)









## Braman Car Dealership (City Commission August 17, 2015)



CONCEPT SKETCH

NEW BRAMAN CAR DEALERSHIP OKEECHOBEE BOULEVARD WEST PALM BEACH, FLORIDA





NEW BRAMAN CAR DEALERSHIP OKEECHOBEE BOULEVARD WEST PALM BEACH, FLORIDA

Construction fo t