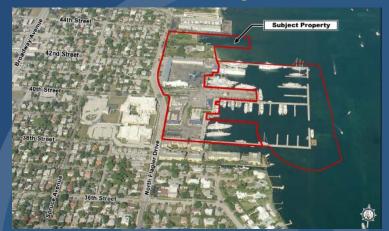

Good Samaritan Medical Center
West Palm Beach, Florida



## **Palm Beach Day Academy**

Existing School: 30,878 sf

Proposed Phase 2: 22,213 sf

Proposed Phase 3: 14,755 sf

Proposed out building: 592 sf





## Presidential Self Storage 105,000 sf Storage facility on Congress Avenue









### STATUS

Plans have been approved to construct a 5-story self-storage facility totalling 110,500 sf on 1.7 acres.

Permits have been submitted to the City.

# StorAll (1301 Mercer Avenue)



EXTERIOR ELEVATION - VIEW FROM AUSTRALIAN AVENUE



EXTERIOR ELEVATION - VIEW FROM MERCER AVENUE



## TRG/Rybovich/Related Development

### **Product Mix**

- 1,059 residential units (6 towers)
- 272-slip marina
- 15,085 s.f. restaurants
- 35,000 s.f. office
- 10,000 sf retail
- 45,000 sf marine industrial







# The Marina TRG North Flagler Venture, Ltd.

## **Proposal**

|         | Permitted | Provided |
|---------|-----------|----------|
| Units:  | 174       | 132      |
| Height  | 25        | 25       |
|         | 299'      | 280'     |
| Parking | 198       | 214      |
| Max. SF | 265K      | 215K     |

+Beach Club - 3,025 sf



# Proposed Mix MF – 132 units Beach Club – 3,025 sf

# The Marina TRG North Flagler Venture, Ltd.



# Summary of Development Activity (Projects In Review)

October 27, 2016





## **Prospect Place (3111 S. Dixie)**

FLUP (C to CE); Rezoning (NC & OC to GC) to CPD

300 residential units (5 buildings @ 60 units) and 18,800 s.f. of retail and restaurant in five buildings.



## **Carefree Theater Site**



Redevelopment:

- 1) Theater
- 2) Parking Lot
- 3)