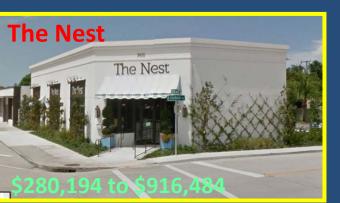

ents
- 28. Tent Site
- 29. Palm Beach Motors
- 30. Restoration Hardware
- 31. PBC Convention Ctr. Garage
- 32. Kravis Center improvements
- 33. Fire Station #4
- 34. Publix development
- 35. 4th District Court of Appeal
- 36. All Aboard Florida
- 37. Okeechobee Blvd. Crossing
- 38. Fern Street Crossing

# Summary of Development Activity (Projects Recently Completed)

October 27, 2016



### Projects Completed - Downtown PALM BEACH





Loftin Place - Ph. 1

### **Projects Completed - Centers**







### Westward Shopping Center

\$17.76 million to \$22.80 million

### Projects Completed- Jeff Greene PALM BEACH







**Greene School – Dixie/Flamingo** 

**Cameron Estates (Mizner Lakes)** 

\$6.26 million to \$76.76 million

### Projects Completed – S. Dixie WEST PALM BEACH



















\$624,400 ('14) to \$755,500



### **Projects Recently Completed**





Club at Ibis \$5.40 million ('14) to \$15.41 million





Tijuana Flats/Dunkin Donuts - PBLakes



**Quantum House** 

# Summary of Development Activity (Projects Under Construction)

October 27, 2016



# 7th St on A Palm Beach Banyan Blvd Palm Beach West Palm Beach SR 704 E

**Proposed building** 

### 4<sup>th</sup> District Court of Appeal (groundbreaking May 26, 2016)



**Existing building on PBLakes** 





### All Aboard Florida (Brightline)







### All Aboard Residential 285 units





Completion spring 2017 (under construction)

















### **Banyan Cay Resort**

### **Proposed Mix**

SF – 94 units

MF - 200 units

Spa - 5,600 sf

Restaurant-5,808 sf (hotel) 1,660 sf (outdoor)

Clubhouse-6,000