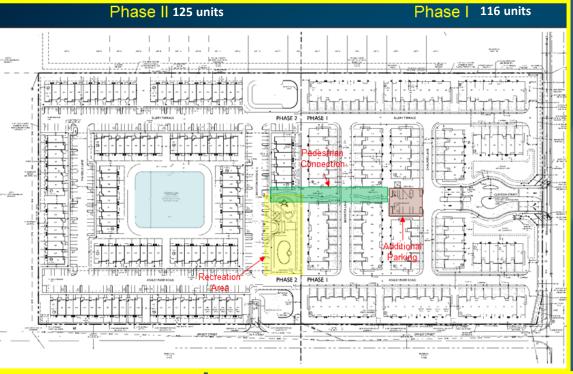

Completion spring 2017 (under construction)

















### **Banyan Cay Resort**

### **Proposed Mix**

SF – 94 units

MF - 200 units

Spa - 5,600 sf

Restaurant-5,808 sf (hotel) 1,660 sf (outdoor)

Clubhouse-6,000 sf

**Driving Range** 

Cottages – 51

Hotel-150 rooms

Meeting Space – 15,200 sf

Tennis – 4,000 sf



### NOBLE HOUSE

Seattle (2)
Gateway, CO
Naples
Teluride, CO
Redondo Beach, CA
San Francisco, CA (2)
Teton Mountain, WY

Minneapolis
San Diego (2)
Keys (2)
Ft. Lauderdale
Napa, CA
Jackson Hole, WY



### **Braman Car CPD**





CONCEPT SKETCH

OKEECHOBEE BOULEVARD WEST PALM BEACH, FLORIDA



Construction expected to commence in 2017

### Bristol (Chapel by the Lake)





### **Broadstone City Center 315 units**





### **Charleston Commons** (under construction)







### **Dunbar Village**



### Paul Lawrence Dunbar Sr. Complex – 99 units







**Royal Palm Place – 125 units** 



### **Napleton's PB Import**

Sb to allow car wash





### Norton Art Museum (demo permit issued, building permit submitted)





Skees Road
Development
Proposal of 245
apartments with
a commercial
outparcel

### **Okeechobee Commons**









### Ponce Block DSI (312 23<sup>rd</sup> St.) Opening December 2016



### 105 units







### **Restoration Hardware**





# Oxbridge Academy

### **Tara Cove**









### The Alexander 205 units





### **Wawa Convenience Store**

(Southeast corner of Belvedere Rd. & Australian Ave.)







# Summary of Development Activity (Projects Approved)

October 27, 2016



### Summary of Downtown Hotels WEST PALM BEACH





**Pr