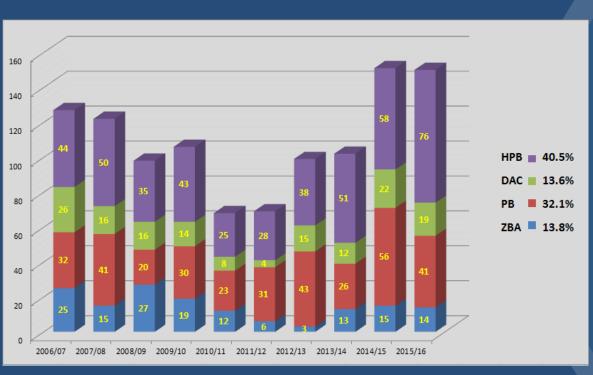

#### **Application Process**

Zoning Board of Appeals – 12 weeks

**Downtown Action Committee – 13 weeks** 

Planning Board/City Commission – 22 weeks

**Building Permit Residential First Review – 2 weeks** 

**Building Permit Non-Residential First Review – 4 weeks** 