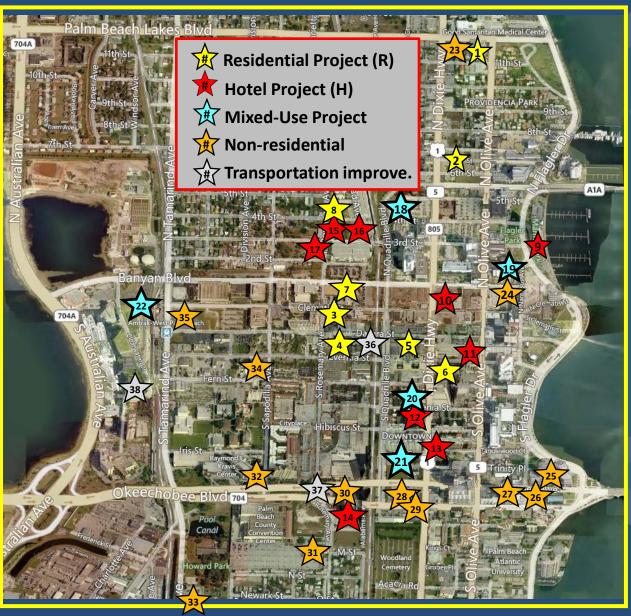

#### **Outreach Meetings**

#### **2013**

- 1) July 26, 2013
- 2) November 1, 2013

#### <u>2014</u>

- 3) February 27, 2014
- 4) June 26, 2014
- 5) October 16, 2014

#### <u>2015</u>

- 6) March 26, 2015
- 7) July 24, 2015
- 8) October 22, 2015

#### <u>2016</u>

- 9) February 18, 2016
- 10) June 23, 2016
- 11) October 27, 2016