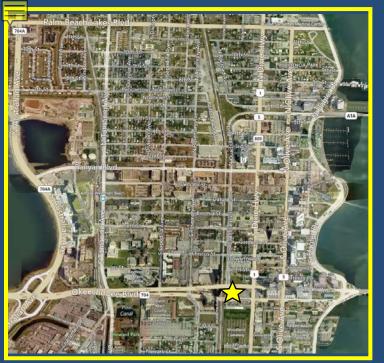

lis
San Diego (2)
Keys (2)
Ft. Lauderdale
Napa, CA
Jackson Hole, WY



### **Braman Car CPD**





CONCEPT SKETCH

OKEECHOBEE BOULEVARD WEST PALM BEACH, FLORIDA



Construction expected to commence in 2017

### Bristol (Chapel by the Lake)





### **Broadstone City Center 315 units**





### **Charleston Commons** (under construction)







### **Dunbar Village**



### Paul Lawrence Dunbar Sr. Complex – 99 units







**Royal Palm Place – 125 units** 



### **Napleton's PB Import**

Sb to allow car wash





### Norton Art Museum (demo permit issued, building permit submitted)





Skees Road
Development
Proposal of 245
apartments with
a commercial
outparcel

### **Okeechobee Commons**









### Ponce Block DSI (312 23<sup>rd</sup> St.) Opening December 2016



### 105 units







### **Restoration Hardware**





# Oxbridge Academy

### **Tara Cove**









### The Alexander 205 units





### **Wawa Convenience Store**

(Southeast corner of Belvedere Rd. & Australian Ave.)







# Summary of Development Activity (Projects Approved)

October 27, 2016



### Summary of Downtown Hotels WEST PALM BEACH





**Project Completed Project Approved** Project Not Begun

|     | HOTEL R                          | <u>ooms</u> |
|-----|----------------------------------|-------------|
| 1.  | <b>Marriott Residence Inn</b>    | 151         |
| 2.  | Hilton Hotel                     | 403         |
| 3.  | 550 Quadrille                    | 200         |
| 4.  | Palm Harbor Hotel                | 108         |
| 5.  | <b>Clematis Boutique Hotel</b>   | 96          |
| 6.  |