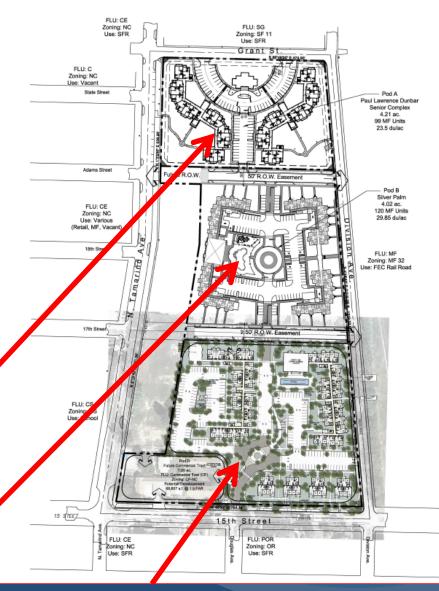

esort**

### **Proposed Mix**

SF – 94 units

MF - 200 units

Spa - 5,600 sf

Restaurant-5,808 sf (hotel) 1,660 sf (outdoor)

Clubhouse-6,000 sf

**Driving Range** 

Cottages – 51

Hotel-150 rooms

Meeting Space – 15,200 sf

Tennis – 4,000 sf



### NOBLE HOUSE

Seattle (2)
Gateway, CO
Naples
Teluride, CO
Redondo Beach, CA
San Francisco, CA (2)
Teton Mountain, WY

Minneapolis
San Diego (2)
Keys (2)
Ft. Lauderdale
Napa, CA
Jackson Hole, WY



### **Braman Car CPD**





CONCEPT SKETCH

OKEECHOBEE BOULEVARD WEST PALM BEACH, FLORIDA



Construction expected to commence in 2017

### Bristol (Chapel by the Lake)





### **Broadstone City Center 315 units**





### **Charleston Commons** (under construction)







### **Dunbar Village**



### Paul Lawrence Dunbar Sr. Complex – 99 units







**Royal Palm Place – 125 units** 



### **Napleton's PB Import**

Sb to allow car wash





### Norton Art Museum (demo permit issued, building permit submitted)





Skees Road
Development
Proposal of 245
apartments with
a commercial
outparcel

### **Okeechobee Commons**









### Ponce Block DSI (312 23<sup>rd</sup> St.) Opening December 2016



### 105 units







### **Restoration Hardware**





# Oxbridge Academy

### **Tara Cove**









### The Alexander 205 units





### **Wawa Convenience Store**

(Southeast corner of Belvedere Rd. & Australian Ave.)







# Summary of Development Activity (Projects Approved)

October 27, 2016



### Summary of Downtown Hotels WEST PALM BEACH





**Project Completed Project Approved** Project Not Begun

|     | HOTEL R