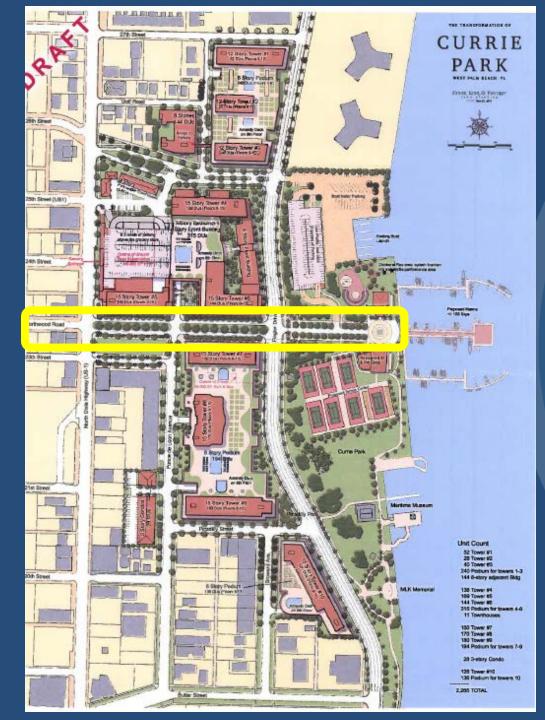

-------|
| Units:  | 174       | 132      |
| Height  | 25        | 25       |
|         | 299'      | 280'     |
| Parking | 198       | 214      |
| Max. SF | 265K      | 215K     |

+Beach Club - 3,025 sf



# Proposed Mix MF – 132 units Beach Club – 3,025 sf

# The Marina TRG North Flagler Venture, Ltd.



# Summary of Development Activity (Projects In Review)

October 27, 2016





## **Prospect Place (3111 S. Dixie)**

FLUP (C to CE); Rezoning (NC & OC to GC) to CPD

300 residential units (5 buildings @ 60 units) and 18,800 s.f. of retail and restaurant in five buildings.



## **Carefree Theater Site**



Redevelopment:

- 1) Theater
- 2) Parking Lot
- 3) Historic home
- 4) Parking Lot







## **Currie Park Code Revisions**

**Adopted November 10, 2014** 



**15** 

**12** 

10



# Currie Park redevelopment

CARLO RATTI ASSOCIATI®







## Joseph's Village

138 beds









# Jeff Greene Properties











**Currie Park Properties** 



**Opera Place** 

## CITYWIDE DEVELOPMENT ACTIVITY SUMMARY

| • | Projects Completed                                                                                                                                  | \$263.000.000       |
|---|-----------------------------------------------------------------------------------------------------------------------------------------------------|---------------------|
|   | <ul> <li>Hilton Hotel, Ibis CC., Belmart S.C., Loftin Place (Ph. 1), Village<br/>Commons S.C., Westward S.C., Charleston Commons (Ph.1),</li> </ul> | <b>4203,000,000</b> |
| • | Projects Under Construction