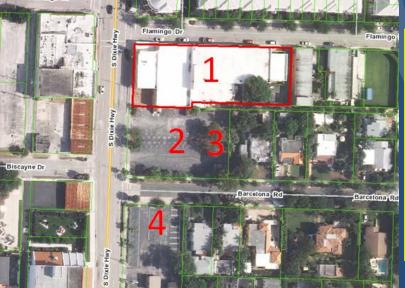

ler Venture, Ltd.

## **Proposal**

|         | Permitted | Provided |
|---------|-----------|----------|
| Units:  | 174       | 132      |
| Height  | 25        | 25       |
|         | 299'      | 280'     |
| Parking | 198       | 214      |
| Max. SF | 265K      | 215K     |

+Beach Club - 3,025 sf



# Proposed Mix MF – 132 units Beach Club – 3,025 sf

# The Marina TRG North Flagler Venture, Ltd.



# Summary of Development Activity (Projects In Review)

October 27, 2016





## **Prospect Place (3111 S. Dixie)**

FLUP (C to CE); Rezoning (NC & OC to GC) to CPD

300 residential units (5 buildings @ 60 units) and 18,800 s.f. of retail and restaurant in five buildings.



## **Carefree Theater Site**



Redevelopment:

- 1) Theater
- 2) Parking Lot
- 3) Historic home
- 4) Parking Lot







## **Currie Park Code Revisions**

**Adopted November 10, 2014** 



**15** 

**12** 

10



# Currie Park redevelopment

CARLO RATTI ASSOCIATI®







## Joseph's Village

138 beds









# Jeff Greene Properties











**Currie Park Properties** 



**Opera Place** 

## CITYWIDE DEVELOPMENT ACTIVITY SUMMARY

| • | Projects Completed                                                                                                                                  | \$263.000.000       |
|---|-----------------------------------------------------------------------------------------------------------------------------------------------------|---------------------|
|   | <ul> <li>Hilton Hotel, Ibis CC., Belmart S.C., Loftin Place (Ph. 1), Village<br/>Commons S.C., Westward S.C., Char