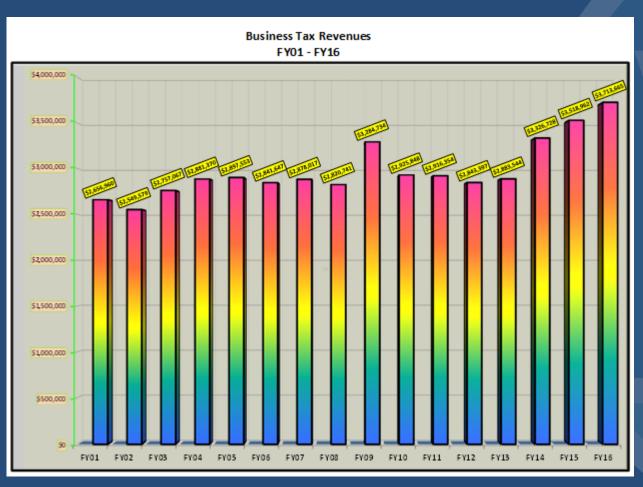

rvation and Landscape** permit fees accounted for 21.5% and the remainder were miscellaneous fees.

# **Planning Division**





The Planning Division works primarily with four City boards in our review of projects. From FY07 to FY14, the number of cases taken to City Boards (Historic Preservation, Downtown Action Committee, Planning Board and Zoning Board of Appeals) has averaged 99 cases. Over the past two years, this number has risen to 151 cases per year.

#### **Building Division - Permits**





**Building permits continued** to witness a sharp rise since FY2011. The nearly \$9.4 million collected was the fourth highest amount in the past 16 years behind the boom periods of FY2005 & FY2006 and FY2014 when the Palm Beach Outlets was constructed.

# Building Division – Business Tax





The more than \$3.7 million collected by the City represents the highest amount ever collected for Business tax revenue in the City. addition, revenues have risen steadily over the past three years.

#### **Code Enforcement Division**





**Code Enforcement revenue** continues to rise as a result of the implementation of the City's chronic nuisance program and the addition several new Code Officers throughout the City. Charges for work performed by City subcontractors get billed to the property owner and, if not paid, gets assessed as part of their property tax bill.

# City Initiatives

October 27, 2016



# New Stormwater Master Plan/CRS Rating



#### Stormwater Master Plan



- The City of West Palm Beach has chosen to be proactive and to take a comprehensive approach to flood mitig