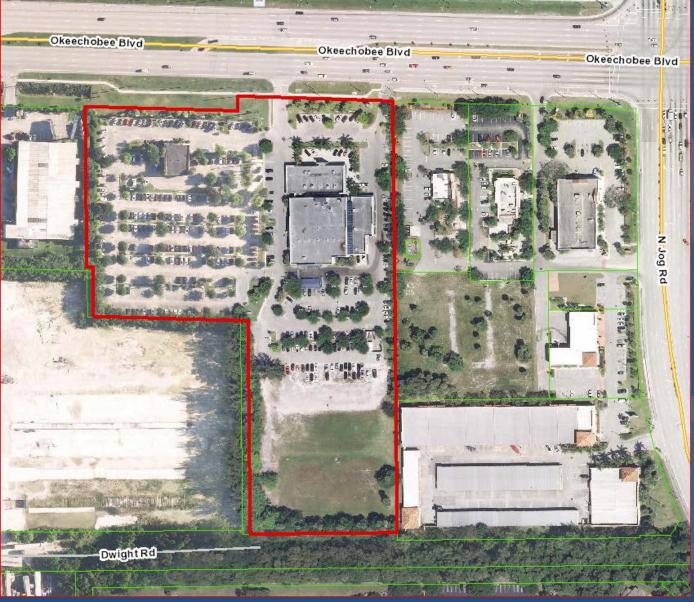

808 sf (hotel) 1,660 sf (outdoor)

Clubhouse-6,000 sf

**Driving Range** 

Cottages – 51

Hotel-150 rooms

Meeting Space – 15,200 sf

Tennis – 4,000 sf



### NOBLE HOUSE

Seattle (2)
Gateway, CO
Naples
Teluride, CO
Redondo Beach, CA
San Francisco, CA (2)
Teton Mountain, WY

Minneapolis
San Diego (2)
Keys (2)
Ft. Lauderdale
Napa, CA
Jackson Hole, WY



### **Braman Car CPD**





CONCEPT SKETCH

OKEECHOBEE BOULEVARD WEST PALM BEACH, FLORIDA



Construction expected to commence in 2017

### Bristol (Chapel by the Lake)





### **Broadstone City Center 315 units**





### **Charleston Commons** (under construction)







### **Dunbar Village**



### Paul Lawrence Dunbar Sr. Complex – 99 units







**Royal Palm Place – 125 units** 



### **Napleton's PB Import**

Sb to allow car wash





### Norton Art Museum (demo permit issued, building permit submitted)





Skees Road
Development
Proposal of 245
apartments with
a commercial
outparcel

### **Okeechobee Commons**









### Ponce Block DSI (312 23<sup>rd</sup> St.) Opening December 2016



### 105 units







### **Restoration Hardware**





# Oxbridge Academy

### **Tara Cove**









### The Alexander 205 units





### **Wawa Convenience Store**

(Southeast corner of Belvedere Rd. & Australian Ave.)







# Summary of Development Activity (Projects Approved)

October 27, 2016



### Summary of Downtown Hotels WEST PALM BEACH





**Project Completed Project Approved** Project Not Begun

|     | HOTEL R                          | <u>ooms</u> |
|-----|----------------------------------|-------------|
| 1.  |