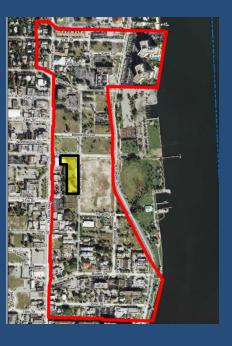

eapolis
San Diego (2)
Keys (2)
Ft. Lauderdale
Napa, CA
Jackson Hole, WY



### **Braman Car CPD**





CONCEPT SKETCH

OKEECHOBEE BOULEVARD WEST PALM BEACH, FLORIDA



Construction expected to commence in 2017

### Bristol (Chapel by the Lake)





### **Broadstone City Center 315 units**





### **Charleston Commons** (under construction)







### **Dunbar Village**



### Paul Lawrence Dunbar Sr. Complex – 99 units







**Royal Palm Place – 125 units** 



### **Napleton's PB Import**

Sb to allow car wash





### Norton Art Museum (demo permit issued, building permit submitted)





Skees Road
Development
Proposal of 245
apartments with
a commercial
outparcel

### **Okeechobee Commons**









### Ponce Block DSI (312 23<sup>rd</sup> St.) Opening December 2016



### 105 units







### **Restoration Hardware**





# Oxbridge Academy

### **Tara Cove**









### The Alexander 205 units





### **Wawa Convenience Store**

(Southeast corner of Belvedere Rd. & Australian Ave.)







# Summary of Development Activity (Projects Approved)

October 27, 2016



### Summary of Downtown Hotels WEST PALM BEACH





**Project Completed Project Approved** Project Not Begun

|     | HOTEL R                          | <u>ooms</u> |
|-----|----------------------------------|-------------|
| 1.  | <b>Marriott Residence Inn</b>    | 151         |
| 2.  | Hilton Hotel                     | 403         |
| 3.  | 550 Quadrille                    | 200         |
| 4.  | Palm Harbor Hotel                | 108         |
| 5.  | <b>Clematis Boutique Hotel</b>   | 96          |
| 6