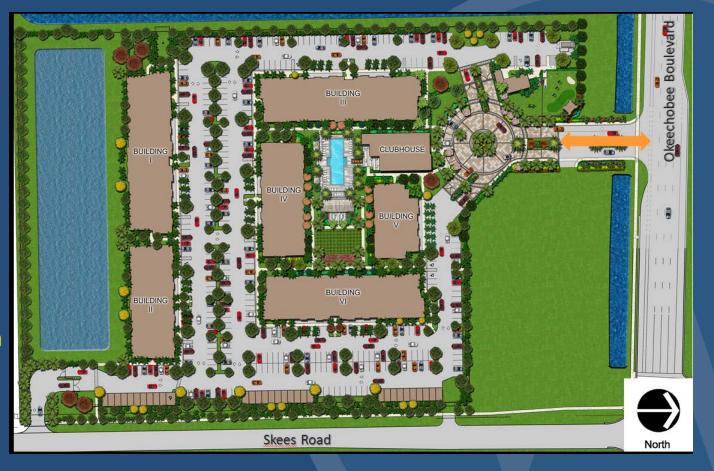

teway, CO
Naples
Teluride, CO
Redondo Beach, CA
San Francisco, CA (2)
Teton Mountain, WY

Minneapolis
San Diego (2)
Keys (2)
Ft. Lauderdale
Napa, CA
Jackson Hole, WY



### **Braman Car CPD**





CONCEPT SKETCH

OKEECHOBEE BOULEVARD WEST PALM BEACH, FLORIDA



Construction expected to commence in 2017

### Bristol (Chapel by the Lake)





### **Broadstone City Center 315 units**





### **Charleston Commons** (under construction)







### **Dunbar Village**



### Paul Lawrence Dunbar Sr. Complex – 99 units







**Royal Palm Place – 125 units** 



### **Napleton's PB Import**

Sb to allow car wash





### Norton Art Museum (demo permit issued, building permit submitted)





Skees Road
Development
Proposal of 245
apartments with
a commercial
outparcel

### **Okeechobee Commons**









### Ponce Block DSI (312 23<sup>rd</sup> St.) Opening December 2016



### 105 units







### **Restoration Hardware**





# Oxbridge Academy

### **Tara Cove**









### The Alexander 205 units





### **Wawa Convenience Store**

(Southeast corner of Belvedere Rd. & Australian Ave.)







# Summary of Development Activity (Projects Approved)

October 27, 2016



### Summary of Downtown Hotels WEST PALM BEACH





**Project Completed Project Approved** Project Not Begun

|     | HOTEL R                          | <u>ooms</u> |
|-----|----------------------------------|-------------|
| 1.  | <b>Marriott Residence Inn</b>    | 151         |
| 2.  | Hilton Hotel                     | 403         |
| 3.  | 550 Quadrille                    | 200         |
| 4.  | Palm Harbor Hot