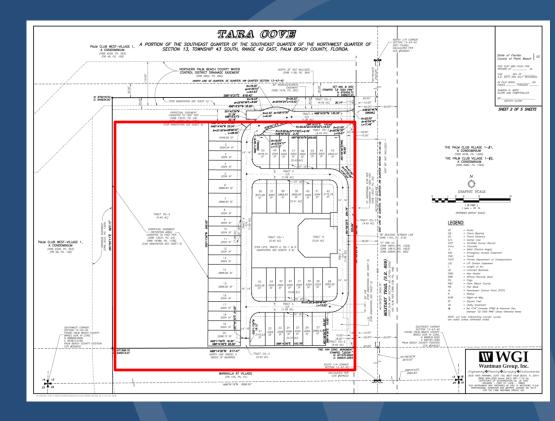

**Braman Car CPD**





CONCEPT SKETCH

OKEECHOBEE BOULEVARD WEST PALM BEACH, FLORIDA



Construction expected to commence in 2017

### Bristol (Chapel by the Lake)





### **Broadstone City Center 315 units**





### **Charleston Commons** (under construction)







### **Dunbar Village**



### Paul Lawrence Dunbar Sr. Complex – 99 units







**Royal Palm Place – 125 units** 



### **Napleton's PB Import**

Sb to allow car wash





### Norton Art Museum (demo permit issued, building permit submitted)





Skees Road
Development
Proposal of 245
apartments with
a commercial
outparcel

### **Okeechobee Commons**









### Ponce Block DSI (312 23<sup>rd</sup> St.) Opening December 2016



### 105 units







### **Restoration Hardware**





# Oxbridge Academy

### **Tara Cove**









### The Alexander 205 units





### **Wawa Convenience Store**

(Southeast corner of Belvedere Rd. & Australian Ave.)







# Summary of Development Activity (Projects Approved)

October 27, 2016



### Summary of Downtown Hotels WEST PALM BEACH





**Project Completed Project Approved** Project Not Begun

|     | HOTEL R                          | <u>ooms</u> |
|-----|----------------------------------|-------------|
| 1.  | <b>Marriott Residence Inn</b>    | 151         |
| 2.  | Hilton Hotel                     | 403         |
| 3.  | 550 Quadrille                    | 200         |
| 4.  | Palm Harbor Hotel                | 108         |
| 5.  | <b>Clematis Boutique Hotel</b>   | 96          |
| 6.  | <b>Marriott Renaissance Hote</b> | el 152      |
| 7.  | Transit Village