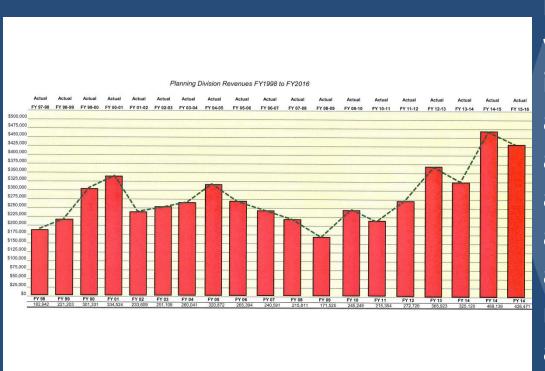

#### **Outreach Meetings**

#### **2013**

- 1) July 26, 2013
- 2) November 1, 2013

#### <u>2014</u>

- 3) February 27, 2014
- 4) June 26, 2014
- 5) October 16, 2014

#### <u>2015</u>

- 6) March 26, 2015
- 7) July 24, 2015
- 8) October 22, 2015

#### <u>2016</u>

- 9) February 18, 2016
- 10) June 23, 2016
- 11) October 27, 2016