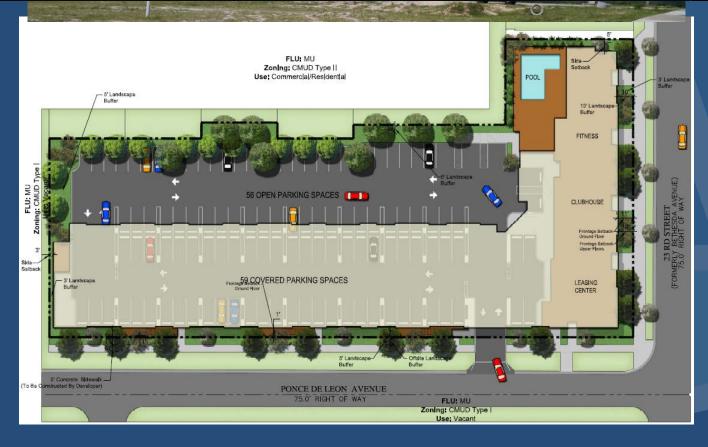

polis
San Diego (2)
Keys (2)
Ft. Lauderdale
Napa, CA
Jackson Hole, WY



### **Braman Car CPD**





CONCEPT SKETCH

OKEECHOBEE BOULEVARD WEST PALM BEACH, FLORIDA



Construction expected to commence in 2017

### Bristol (Chapel by the Lake)





### **Broadstone City Center 315 units**





### **Charleston Commons** (under construction)







### **Dunbar Village**



### Paul Lawrence Dunbar Sr. Complex – 99 units







**Royal Palm Place – 125 units** 



### **Napleton's PB Import**

Sb to allow car wash





### Norton Art Museum (demo permit issued, building permit submitted)





Skees Road
Development
Proposal of 245
apartments with
a commercial
outparcel

### **Okeechobee Commons**









### Ponce Block DSI (312 23<sup>rd</sup> St.) Opening December 2016



### 105 units







### **Restoration Hardware**





# Oxbridge Academy

### **Tara Cove**









### The Alexander 205 units





### **Wawa Convenience Store**

(Southeast corner of Belvedere Rd. & Australian Ave.)







# Summary of Development Activity (Projects Approved)

October 27, 2016



### Summary of Downtown Hotels WEST PALM BEACH





**Project Completed Project Approved** Project Not Begun

|     | HOTEL R                          | <u>ooms</u> |
|-----|----------------------------------|-------------|
| 1.  | <b>Marriott Residence Inn</b>    | 151         |
| 2.  | Hilton Hotel                     | 403         |
| 3.  | 550 Quadrille                    | 200         |
| 4.  | Palm Harbor Hotel                | 108         |
| 5.  | <b>Clematis Boutique Hotel</b>   | 96          |
| 6.