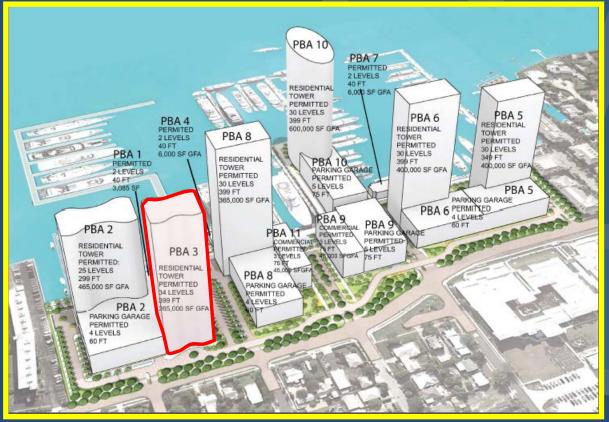

ood Samaritan Medical Center
West Palm Beach, Florida



## **Palm Beach Day Academy**

Existing School: 30,878 sf

Proposed Phase 2: 22,213 sf

Proposed Phase 3: 14,755 sf

Proposed out building: 592 sf





## Presidential Self Storage 105,000 sf Storage facility on Congress Avenue









### STATUS

Plans have been approved to construct a 5-story self-storage facility totalling 110,500 sf on 1.7 acres.

Permits have been submitted to the City.

# StorAll (1301 Mercer Avenue)



EXTERIOR ELEVATION - VIEW FROM AUSTRALIAN AVENUE



EXTERIOR ELEVATION - VIEW FROM MERCER AVENUE



## TRG/Rybovich/Related Development

### **Product Mix**

- 1,059 residential units (6 towers)
- 272-slip marina
- 15,085 s.f. restaurants
- 35,000 s.f. office
- 10,000 sf retail
- 45,000 sf marine industrial







# The Marina TRG North Flagler Venture, Ltd.

## **Proposal**

|         | Permitted | Provided |
|---------|-----------|----------|
| Units:  | 174       | 132      |
| Height  | 25        | 25       |
|         | 299'      | 280'     |
| Parking | 198       | 214      |
| Max. SF | 265K      | 215K     |

+Beach Club - 3,025 sf



# Proposed Mix MF – 132 units Beach Club – 3,025 sf

# The Marina TRG North Flagler Venture, Ltd.



# Summary of Development Activity (Projects In Review)

October 27, 2016





## **Prospect Place (3111 S. Dixie)**

FLUP (C to CE); Rezoning (NC & OC to GC) to CPD

300 residential units (5 buildings @ 60 units) and 18,800 s.f. of retail and restaurant in five buildings.



## **Carefree Theater Site**



Redevelopment:

- 1) Theater
- 2) Parking Lot
- 3) H