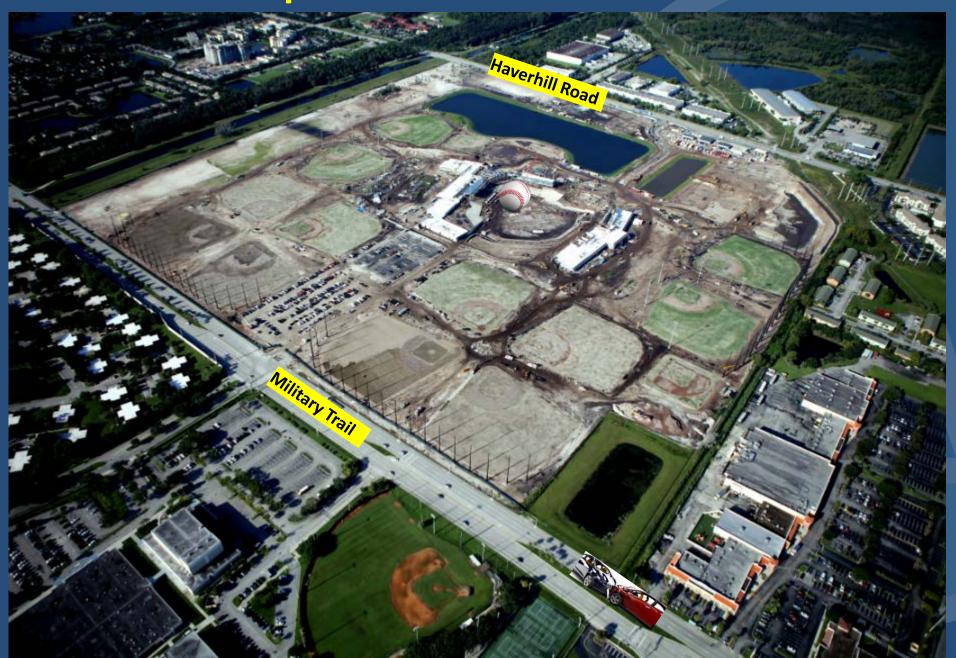

*Greene School – Dixie/Flamingo** 

**Cameron Estates (Mizner Lakes)** 

\$6.26 million to \$76.76 million

### Projects Completed – S. Dixie WEST PALM BEACH



















\$624,400 ('14) to \$755,500



### **Projects Recently Completed**





Club at Ibis \$5.40 million ('14) to \$15.41 million





Tijuana Flats/Dunkin Donuts - PBLakes



**Quantum House** 

# Summary of Development Activity (Projects Under Construction)

October 27, 2016



# 7th St on A Palm Beach Banyan Blvd Palm Beach West Palm Beach SR 704 E

**Proposed building** 

### 4<sup>th</sup> District Court of Appeal (groundbreaking May 26, 2016)



**Existing building on PBLakes** 





### All Aboard Florida (Brightline)







### All Aboard Residential 285 units





Completion spring 2017 (under construction)

















### **Banyan Cay Resort**

### **Proposed Mix**

SF – 94 units

MF - 200 units

Spa - 5,600 sf

Restaurant-5,808 sf (hotel) 1,660 sf (outdoor)

Clubhouse-6,000 sf

**Driving Range** 

Cottages – 51

Hotel-150 rooms

Meeting Space – 15,200 sf

Tennis – 4,000 sf



### NOBLE HOUSE

Seattle (2)
Gateway, CO
Naples
Teluride, CO
Redondo Beach, CA
San Francisco, CA (2)
Teton Mountain, WY

Minneapolis
San Diego (2)
Keys (2)
Ft. Lauderdale
Napa, CA
Jackson Hole, WY



### **Braman Car CPD**





CONCEPT SKETCH

OKEECHOBEE BOULEVARD WEST PALM BEACH, FLORIDA



Construction expected to commence in 2017

### Bristol (Chapel by the Lake)





### **Broadstone City Center 315 units**





### **Charleston Commons** (under construction)







### **Dunbar Village**



### Paul Lawrence Dun