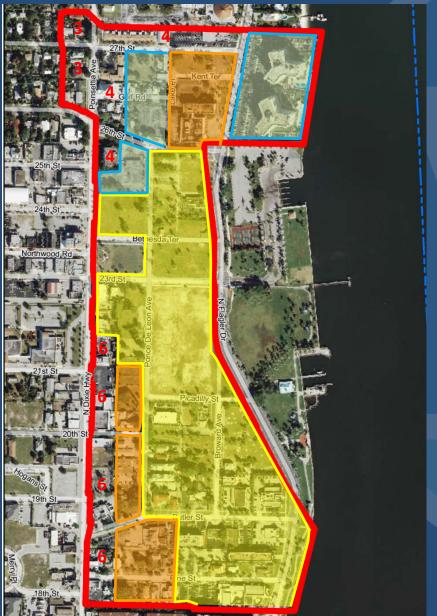

--------|-----------|----------|
| Units:  | 174       | 132      |
| Height  | 25        | 25       |
|         | 299'      | 280'     |
| Parking | 198       | 214      |
| Max. SF | 265K      | 215K     |

+Beach Club - 3,025 sf



# Proposed Mix MF – 132 units Beach Club – 3,025 sf

# The Marina TRG North Flagler Venture, Ltd.



# Summary of Development Activity (Projects In Review)

October 27, 2016





## **Prospect Place (3111 S. Dixie)**

FLUP (C to CE); Rezoning (NC & OC to GC) to CPD

300 residential units (5 buildings @ 60 units) and 18,800 s.f. of retail and restaurant in five buildings.



## **Carefree Theater Site**



Redevelopment:

- 1) Theater
- 2) Parking Lot
- 3) Historic home
- 4) Parking Lot







## **Currie Park Code Revisions**

**Adopted November 10, 2014** 



**15** 

**12** 

10



# Currie Park redevelopment

CARLO RATTI ASSOCIATI®







## Joseph's Village

138 beds









# Jeff Greene Properties











**Currie Park Properties** 



**Opera Place** 

## CITYWIDE DEVELOPMENT ACTIVITY SUMMARY

| • | Projects Completed                                                                                                                                  | \$263.000.000       |
|---|-----------------------------------------------------------------------------------------------------------------------------------------------------|---------------------|
|   | <ul> <li>Hilton Hotel, Ibis CC., Belmart S.C., Loftin Place (Ph. 1), Village<br/>Commons S.C., Westward S.C., Charleston Commons (Ph.1),</li> </ul> | <b>4203,000,000</b> |
| • | Projects