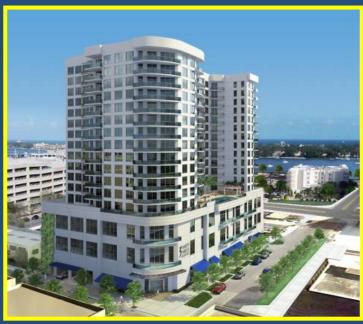

an Car CPD**





CONCEPT SKETCH

OKEECHOBEE BOULEVARD WEST PALM BEACH, FLORIDA



Construction expected to commence in 2017

### Bristol (Chapel by the Lake)





### **Broadstone City Center 315 units**





### **Charleston Commons** (under construction)







### **Dunbar Village**



### Paul Lawrence Dunbar Sr. Complex – 99 units







**Royal Palm Place – 125 units** 



### **Napleton's PB Import**

Sb to allow car wash





### Norton Art Museum (demo permit issued, building permit submitted)





Skees Road
Development
Proposal of 245
apartments with
a commercial
outparcel

### **Okeechobee Commons**









### Ponce Block DSI (312 23<sup>rd</sup> St.) Opening December 2016



### 105 units







### **Restoration Hardware**





# Oxbridge Academy

### **Tara Cove**









### The Alexander 205 units





### **Wawa Convenience Store**

(Southeast corner of Belvedere Rd. & Australian Ave.)







# Summary of Development Activity (Projects Approved)

October 27, 2016



### Summary of Downtown Hotels WEST PALM BEACH





**Project Completed Project Approved** Project Not Begun

|     | HOTEL R                          | <u>ooms</u> |
|-----|----------------------------------|-------------|
| 1.  | <b>Marriott Residence Inn</b>    | 151         |
| 2.  | Hilton Hotel                     | 403         |
| 3.  | 550 Quadrille                    | 200         |
| 4.  | Palm Harbor Hotel                | 108         |
| 5.  | <b>Clematis Boutique Hotel</b>   | 96          |
| 6.  | <b>Marriott Renaissance Hote</b> | el 152      |
| 7.  | Transit Village