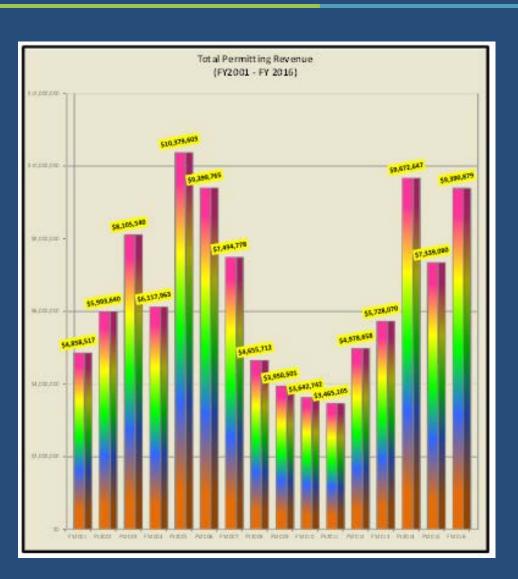

ars, **Planning** revenues were highest over the past two years. These fees are an indication of development activity throughout the City and a good measure of anticipated building permit activity. Development applications accounted for more than 62.5% of the total amount while Historic **Preservation and Landscape** permit fees accounted for 21.5% and the remainder were miscellaneous fees.

# **Planning Division**





The Planning Division works primarily with four City boards in our review of projects. From FY07 to FY14, the number of cases taken to City Boards (Historic Preservation, Downtown Action Committee, Planning Board and Zoning Board of Appeals) has averaged 99 cases. Over the past two years, this number has risen to 151 cases per year.

#### **Building Division - Permits**





**Building permits continued** to witness a sharp rise since FY2011. The nearly \$9.4 million collected was the fourth highest amount in the past 16 years behind the boom periods of FY2005 & FY2006 and FY2014 when the Palm Beach Outlets was constructed.

# Building Division – Business Tax





The more than \$3.7 million collected by the City represents the highest amount ever collected for Business tax revenue in the City. addition, revenues have risen steadily over the past three years.

#### **Code Enforcement Division**





**Code Enforcement revenue** continues to rise as a result of the implementation of the City's chronic nuisance program and the addition several new Code Officers throughout the City. Charges for work performed by City subcontractors get billed to the property ow