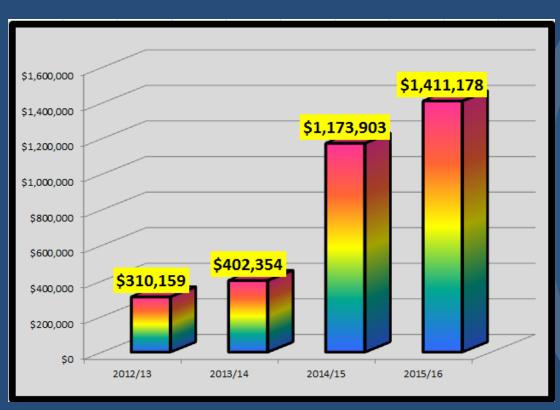

umber of cases taken to City Boards (Historic Preservation, Downtown Action Committee, Planning Board and Zoning Board of Appeals) has averaged 99 cases. Over the past two years, this number has risen to 151 cases per year.

#### **Building Division - Permits**





**Building permits continued** to witness a sharp rise since FY2011. The nearly \$9.4 million collected was the fourth highest amount in the past 16 years behind the boom periods of FY2005 & FY2006 and FY2014 when the Palm Beach Outlets was constructed.

# Building Division – Business Tax





The more than \$3.7 million collected by the City represents the highest amount ever collected for Business tax revenue in the City. addition, revenues have risen steadily over the past three years.

#### **Code Enforcement Division**





**Code Enforcement revenue** continues to rise as a result of the implementation of the City's chronic nuisance program and the addition several new Code Officers throughout the City. Charges for work performed by City subcontractors get billed to the property owner and, if not paid, gets assessed as part of their property tax bill.

# City Initiatives

October 27, 2016



# New Stormwater Master Plan/CRS Rating



#### Stormwater Master Plan



- The City of West Palm Beach has chosen to be proactive and to take a comprehensive approach to flood mitigation and stormwater management. On October 24, 2016, the City Commission adopted the following:
  - Repetitive Loss Area Analysis
  - Program for Public Information
  - ☐ Floodplain Management Plan
  - Stormwater Master Plan
- The CRS Rati