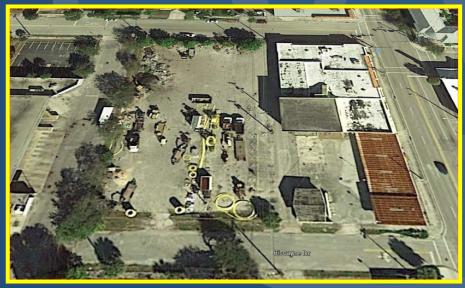

C)
- 21. Opera Place
- 22. Transit Village (H/O/R)
- 23. Burger King
- 24. Banyan Garage
- 25. Phillips Point Improvements
- 26. First Scientist Church
- 27. Esperante Improvements
- 28. Tent Site
- 29. Palm Beach Motors
- 30. Restoration Hardware
- 31. PBC Convention Ctr. Garage
- 32. Kravis Center improvements
- 33. Fire Station #4
- 34. Publix development
- 35. 4th District Court of Appeal
- 36. All Aboard Florida
- 37. Okeechobee Blvd. Crossing
- 38. Fern Street Crossing

# Summary of Development Activity (Projects Recently Completed)

October 27, 2016



### Projects Completed - Downtown PALM BEACH





Loftin Place - Ph. 1

### **Projects Completed - Centers**







### Westward Shopping Center

\$17.76 million to \$22.80 million

### Projects Completed- Jeff Greene PALM BEACH







**Greene School – Dixie/Flamingo** 

**Cameron Estates (Mizner Lakes)** 

\$6.26 million to \$76.76 million

### Projects Completed – S. Dixie WEST PALM BEACH



















\$624,400 ('14) to \$755,500



### **Projects Recently Completed**





Club at Ibis \$5.40 million ('14) to \$15.41 million





Tijuana Flats/Dunkin Donuts - PBLakes



**Quantum House** 

# Summary of Development Activity (Projects Under Construction)

October 27, 2016



# 7th St on A Palm Beach Banyan Blvd Palm Beach West Palm Beach SR 704 E

**Proposed building** 

### 4<sup>th</sup> District Court of Appeal (groundbreaking May 26, 2016)



**Existing building on PBLakes** 





### All Aboard Florida (Brightline)







### All Aboard Residential 285 units





Completion spring 2017 (under construction)