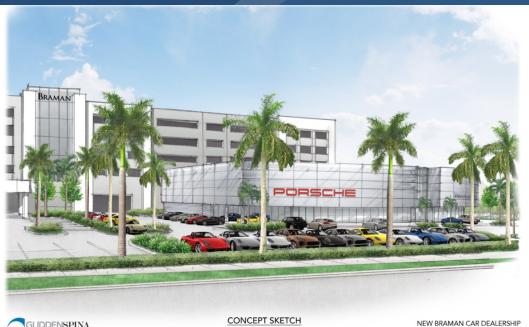

West Palm Beach SR 704 E

**Proposed building** 

### 4<sup>th</sup> District Court of Appeal (groundbreaking May 26, 2016)



**Existing building on PBLakes** 





### All Aboard Florida (Brightline)







### All Aboard Residential 285 units





Completion spring 2017 (under construction)

















### **Banyan Cay Resort**

### **Proposed Mix**

SF – 94 units

MF - 200 units

Spa - 5,600 sf

Restaurant-5,808 sf (hotel) 1,660 sf (outdoor)

Clubhouse-6,000 sf

**Driving Range** 

Cottages – 51

Hotel-150 rooms

Meeting Space – 15,200 sf

Tennis – 4,000 sf



### NOBLE HOUSE

Seattle (2)
Gateway, CO
Naples
Teluride, CO
Redondo Beach, CA
San Francisco, CA (2)
Teton Mountain, WY

Minneapolis
San Diego (2)
Keys (2)
Ft. Lauderdale
Napa, CA
Jackson Hole, WY



### **Braman Car CPD**





CONCEPT SKETCH

OKEECHOBEE BOULEVARD WEST PALM BEACH, FLORIDA



Construction expected to commence in 2017

### Bristol (Chapel by the Lake)





### **Broadstone City Center 315 units**





### **Charleston Commons** (under construction)







### **Dunbar Village**



### Paul Lawrence Dunbar Sr. Complex – 99 units







**Royal Palm Place – 125 units** 



### **Napleton's PB Import**

Sb to allow car wash





### Norton Art Museum (demo permit issued, building permit submitted)





Skees Road
Development
Proposal of 245
apartments with
a commercial
outparcel

### **Okeechobee Commons**









### Ponce Block DSI (312 23<sup>rd</sup> St.) Opening December 2016



### 105 units







### **Restoration Hardware**





# Oxbridge Academy

### **Tara Cove**









### The Alex