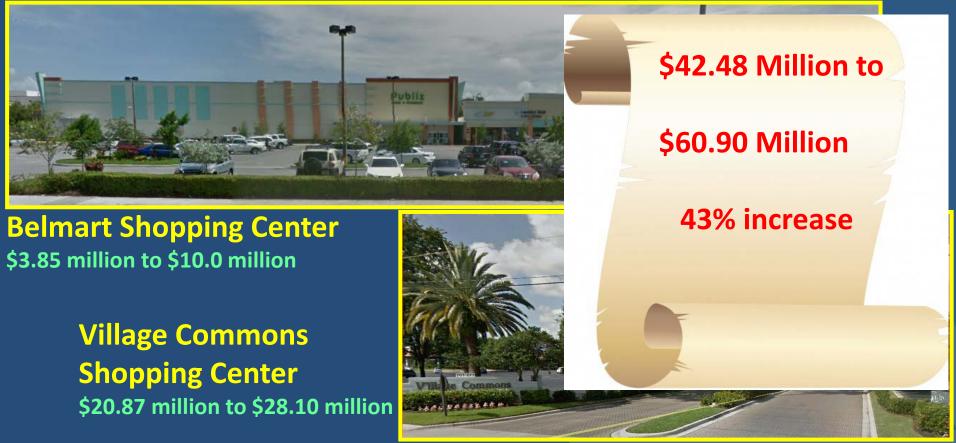

- 16. Indigo Hotel
- 17. Prive Suites
- 18. 550 Quadrille (R/O/H)
- 19. Old City Hall Site (R/H)
- 20. Cosmopolitan (O/H/C)
- 21. Opera Place
- 22. Transit Village (H/O/R)
- 23. Burger King
- 24. Banyan Garage
- 25. Phillips Point Improvements
- 26. First Scientist Church
- 27. Esperante Improvements
- 28. Tent Site
- 29. Palm Beach Motors
- 30. Restoration Hardware
- 31. PBC Convention Ctr. Garage
- 32. Kravis Center improvements
- 33. Fire Station #4
- 34. Publix development
- 35. 4th District Court of Appeal
- 36. All Aboard Florida
- 37. Okeechobee Blvd. Crossing
- 38. Fern Street Crossing

# Summary of Development Activity (Projects Recently Completed)

October 27, 2016



### Projects Completed - Downtown PALM BEACH





Loftin Place - Ph. 1

### **Projects Completed - Centers**







### Westward Shopping Center

\$17.76 million to \$22.80 million

### Projects Completed- Jeff Greene PALM BEACH







**Greene School – Dixie/Flamingo** 

**Cameron Estates (Mizner Lakes)** 

\$6.26 million to \$76.76 million

### Projects Completed – S. Dixie WEST PALM BEACH



















\$624,400 ('14) to \$755,500



### **Projects Recently Completed**





Club at Ibis \$5.40 million ('14) to \$15.41 million





Tijuana Flats/Dunkin Donuts - PBLakes



**Quantum House** 

# Summary of Development Activity (Projects Under Construction)

October 27, 2016



# 7th St on A Palm Beach Banyan Blvd Palm Beach West Palm Beach SR 704 E

**Proposed building** 

### 4<sup>th</sup> District Court of Appeal (groundbreaking May 26, 2016)



**Existing building on PBLakes** 





### All