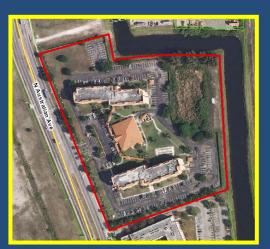

| 25       |
|         | 299'      | 280'     |
| Parking | 198       | 214      |
| Max. SF | 265K      | 215K     |

+Beach Club - 3,025 sf



# Proposed Mix MF – 132 units Beach Club – 3,025 sf

# The Marina TRG North Flagler Venture, Ltd.



# Summary of Development Activity (Projects In Review)

October 27, 2016





## **Prospect Place (3111 S. Dixie)**

FLUP (C to CE); Rezoning (NC & OC to GC) to CPD

300 residential units (5 buildings @ 60 units) and 18,800 s.f. of retail and restaurant in five buildings.



## **Carefree Theater Site**



Redevelopment:

- 1) Theater
- 2) Parking Lot
- 3) Historic home
- 4) Parking Lot







## **Currie Park Code Revisions**

**Adopted November 10, 2014** 



**15** 

**12** 

10



# Currie Park redevelopment

CARLO RATTI ASSOCIATI®







## Joseph's Village

138 beds









# Jeff Greene Properties











**Currie Park Properties** 



**Opera Place** 

## CITYWIDE DEVELOPMENT ACTIVITY SUMMARY

| • | Projects Completed                                                                                                                                  | \$263.000.000       |
|---|-----------------------------------------------------------------------------------------------------------------------------------------------------|---------------------|
|   | <ul> <li>Hilton Hotel, Ibis CC., Belmart S.C., Loftin Place (Ph. 1), Village<br/>Commons S.C., Westward S.C., Charleston Commons (Ph.1),</li> </ul> | <b>4203,000,000</b> |
| • | Projects Under Construction